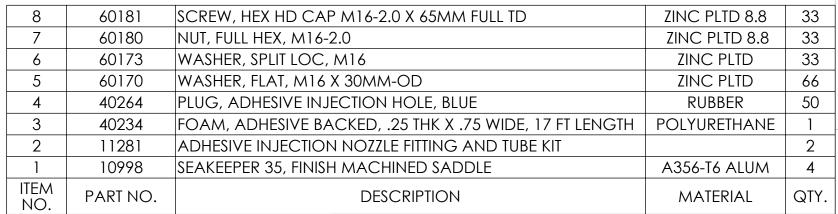

3 2 **REVISIONS** NOTES:

1) GYRO STABILIZER INSTALLER IS TO CAREFULLY REVIEW AND UNDERSTAND THE INSTALLATION MANUAL AND INSTALLATION DRAWING FOR THE GYRO MODEL BEING INSTALLED PRIOR TO SETTING TO WORK.

2) SADDLE INSTALLATION FIXTURE KIT, P/N 90088, IS REQUIRED FOR BONDING PROCESS TO ACHIEVE PROPER SADDLE ALIGNMENT AND SPACING.

REV. ECN NO. ZONE DESCRIPTION DATE APPROVED INJECTION KIT ADDED 2 298 3/13/2015 BRD



5



|                | PROPRIETARY A                                                                                                                                                                               | AND CONFIDENTIAL   | <b>SE</b>                                                        | ^VEE |          | <b>•</b> |
|----------------|---------------------------------------------------------------------------------------------------------------------------------------------------------------------------------------------|--------------------|------------------------------------------------------------------|------|----------|----------|
|                | THE INFORMATION CONTAINED IN THIS DRAWING IS THE SOLE PROPERTY OF SEAKEEPER INCORPORATED. ANY REPRODUCTION IN PART OR AS A WHOL