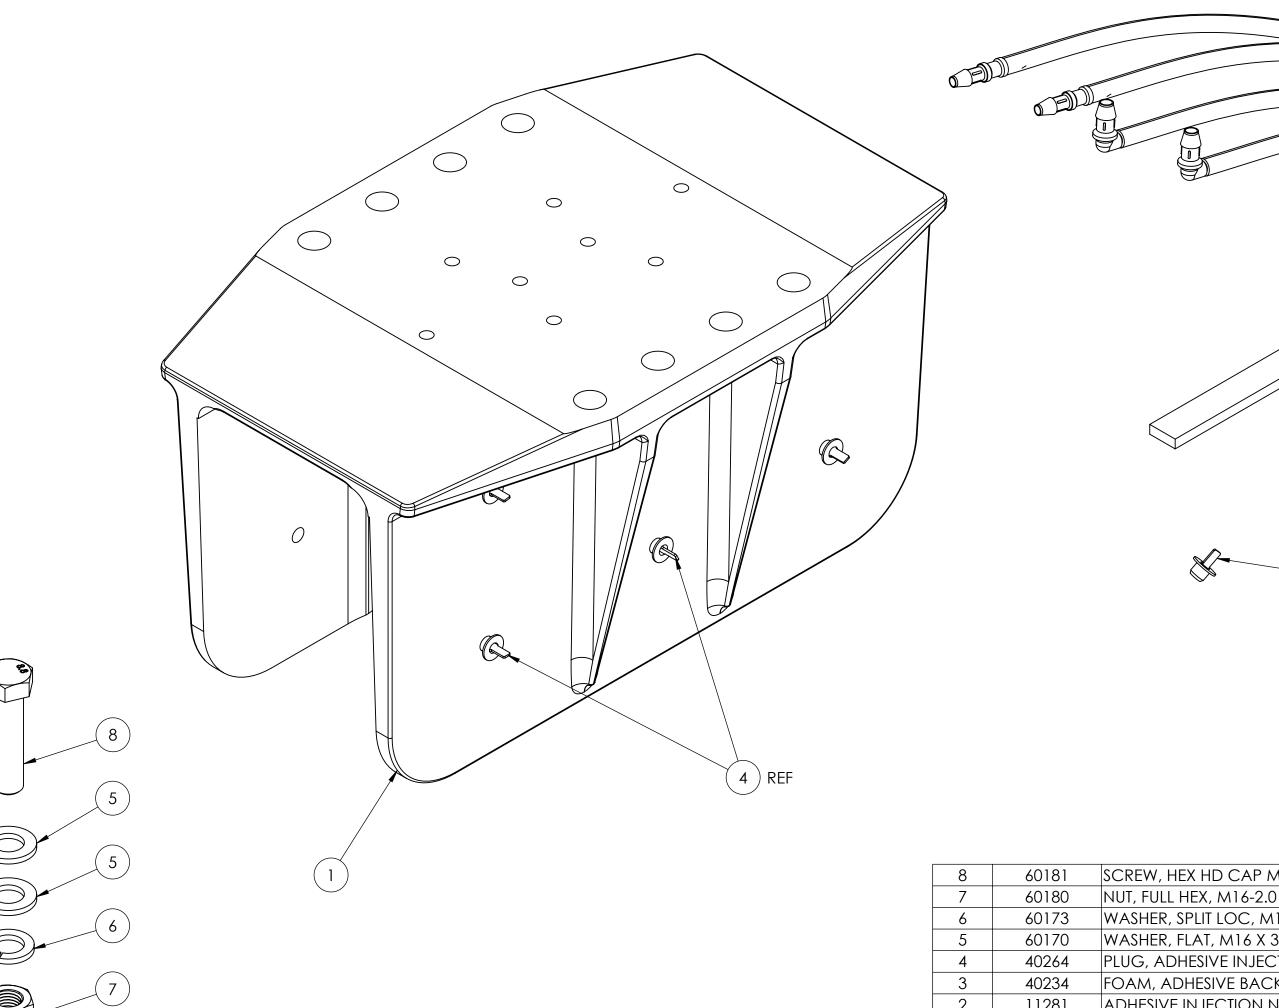

2) SADDLE INSTALLATION FIXTURE KIT, P/N 90088, IS REQUIRED FOR BONDING PROCESS TO ACHIEVE PROPER SADDLE ALIGNMENT AND SPACING.

REV. ECN NO. ZONE DESCRIPTION DATE APPROVED INJECTION KIT ADDED 2 298 3/13/2015 BRD

7

8X LOCATIONS PER SADDLE

6

4

2