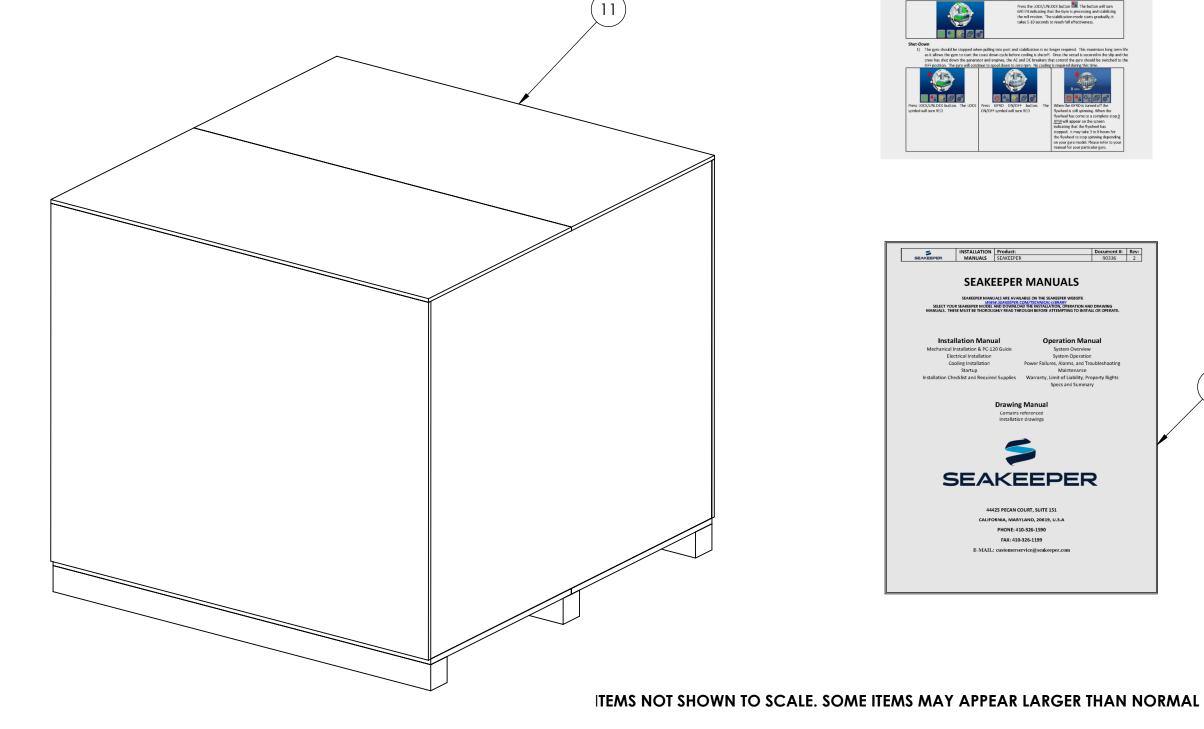

7

| ITEM NO. | DESCRIPTION                          | QTY. | NOTES |
|----------|--------------------------------------|------|-------|
| 1        | SEAKEEPER GYRO, MODEL 35             | 1    |       |
| 2        | GYRO CONTROLLER DISPLAY              | 1    |       |
| 3        | DISPLAY SUN COVER                    | 1    |       |
| 4        | DISPLAY INTERFACE CABLE              | 1    |       |
| 5        | Cable "t" adapter                    | 1    |       |
| 6        | CABLE TERMINATOR, FEMALE             | 1    |       |
| 7        | 25 METER CABLE, GYRO TO DISPLAY      | 1    |       |
| 8        | GYRO DC INPUT, POWER CABLE ASSEMBLY  | 1    |       |
| 9        | SEAKEEPER QUICK START GUIDE          | 1    |       |
| 10       | SEAKEEPER ELECTRONIC MANUAL DOCUMENT | 1    |       |
| 11       | SEAKEEPER 35 SHIPPING CRATE          | 1    |       |