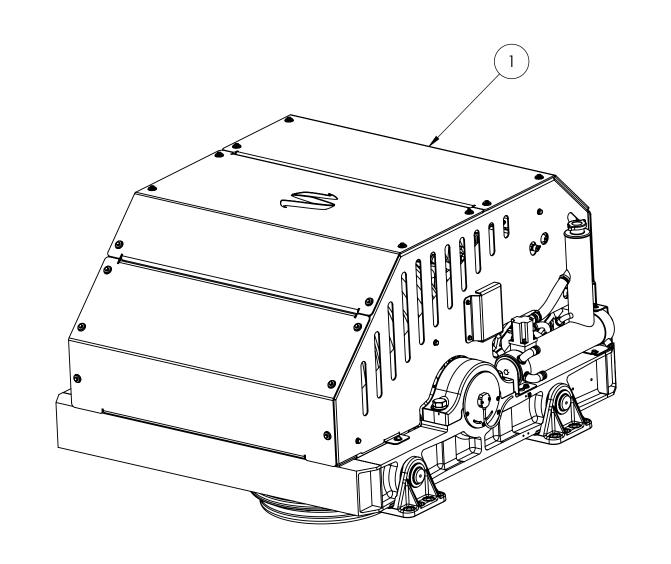

7

| ITEM NO. | DESCRIPTION                          | QTY. | NOTES |
|----------|--------------------------------------|------|-------|
| 1        | SEAKEEPER GYRO, MODEL 35             | 1    |       |
| 2        | GYRO CONTROLLER DISPLAY              | 1    |       |
| 3        | DISPLAY SUN COVER                    | 1    |       |
| 4        | DISPLAY INTERFACE CABLE              | 1    |       |
| 5        | Cable "t" adapter                    | 1    |       |
| 6        | CABLE TERMINATOR, FEMALE             | 1    |       |
| 7        | 25 METER CABLE, GYRO TO DISPLAY      | 1    |       |
| 8        | GYRO DC INPUT, POWER CABLE ASSEMBLY  | 1    |       |
| 9        | SEAKEEPER QUICK START GUIDE          | 1    |       |
| 10       | SEAKEEPER ELECTRONIC MANUAL DOCUMENT | 1    |       |
| 11       | SEAKEEPER 35 SHIPPING CRATE          | 1    |       |