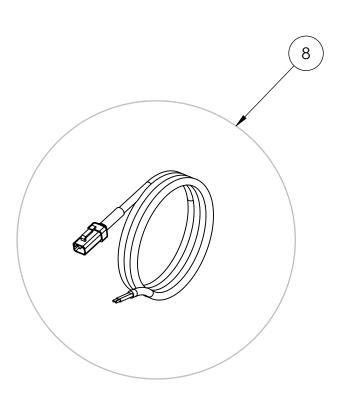

7

| ITEM NO. | DESCRIPTION                          | QTY. | NOTES |
|----------|--------------------------------------|------|-------|
| 1        | SEAKEEPER GYRO, MODEL 35             | 1    |       |
| 2        | GYRO CONTROLLER DISPLAY              | 1    |       |
| 3        | DISPLAY SUN COVER                    | 1    |       |
| 4        | DISPLAY INTERFACE CABLE              | 1    |       |
| 5        | Cable "t" adapter                    | 1    |       |
| 6        | CABLE TERMINATOR, FEMALE             | 1    |       |
| 7        | 25 METER CABLE, GYRO TO DISPLAY      | 1    |       |
| 8        | GYRO DC INPUT, POWER CABLE ASSEMBLY  | 1    |       |
| 9        | SEAKEEPER QUICK START GUIDE          | 1    |       |
| 10       | SEAKEEPER ELECTRONIC MANUAL DOCUMENT | 1    |       |
| 11       | SEAKEEPER 35 SHIPPING CRATE          | 1    |       |