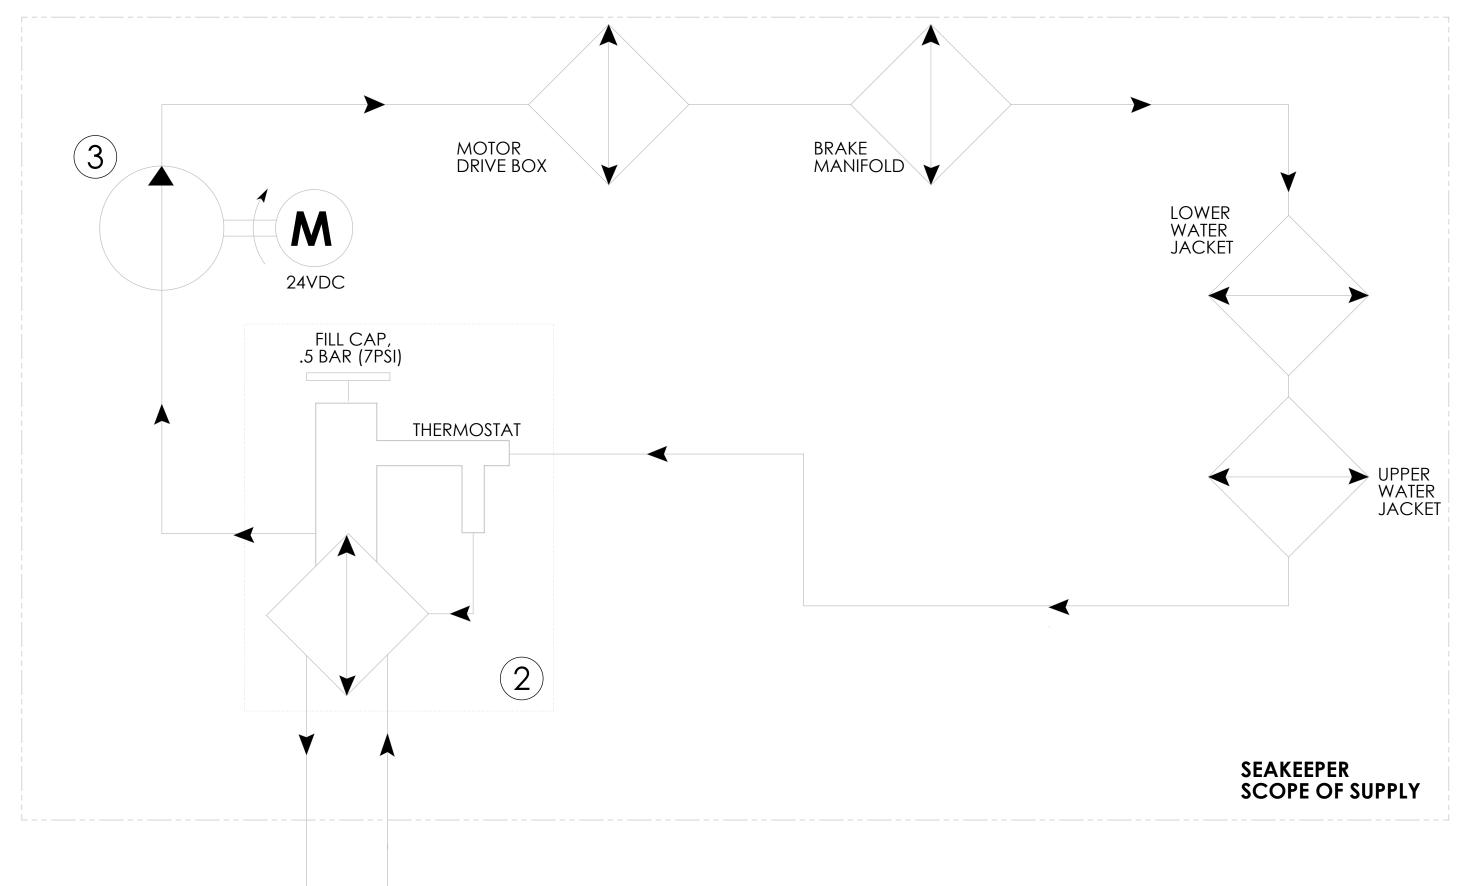

NOTES:

1) THE COOLANT CIRCUIT WILL BE FILLED WITH A 50% ETHYLENE GLYCOL / 50% DISTILLED WATER MIXTURE.

2) SEA WATER FLOW REQUIREMENT THROUGH HEAT EXCHANGER IS 4 GPM (15.1 LPM) MINIMUM AND 8 GPM (30.3 LPM) MAXIMUM UNDER **ALL OPERATING CONDITIONS OF THE BOAT.** MAXIMUM SEA WATER PRESSURE TO BE 20 PSI (1.4 BAR). WHEN SIZING SEA WATER PUMP, INSTALLER SHOULD FACTOR IN LOSSES FOR RAW WATER PLUMBING. IN ADDITION TO INITIAL OPERATION AT DOCK, NEW GYRO INSTALLATIONS SHOULD BE CHECKED FOR MINIMUM 4 GPM (15.1 LPM) FLOW WHILE VESSEL IS AT SPEED AND WHEN BACKING DOWN.

| 5    | -                     | FLOW RESTRICTION VALVE                                     | BUILDER   |
|------|-----------------------|------------------------------------------------------------|-----------|
| 4    | -                     | SEA WATER FLOW METER                                       | BUILDER   |
| 3    | 40435                 | COOLANT CIRCULATION PUMP                                   | SEAKEEPER |
| 2    | 40337                 | HEAT EXCHANGER W/INTEGRAL COOLANT RESERVOIR AND THERMOSTAT | SEAKEEPER |
| 1    | -                     | SEA WATER PUMP, SEE NOTE 2                                 | BUILDER   |
| ITEM | SEAKEEPER<br>PART NO. | DESCRIPTION                                                | SUPPLIER  |