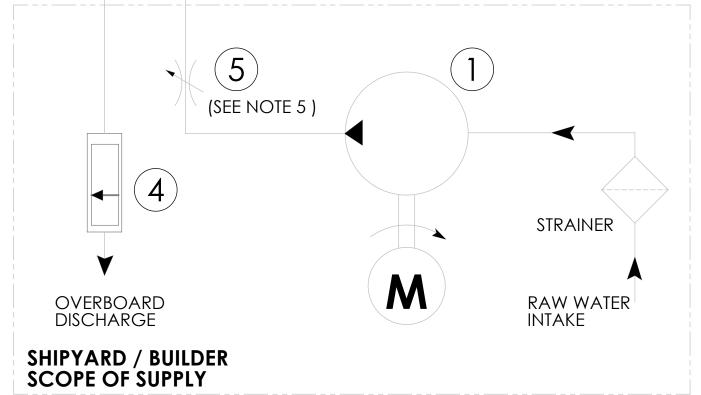

| 5    | -                     | FLOW RESTRICTION VALVE                                     | BUILDER   |
|------|-----------------------|------------------------------------------------------------|-----------|
| 4    | -                     | SEA WATER FLOW METER                                       | BUILDER   |
| 3    | 40435                 | COOLANT CIRCULATION PUMP                                   | SEAKEEPER |
| 2    | 40337                 | HEAT EXCHANGER W/INTEGRAL COOLANT RESERVOIR AND THERMOSTAT | SEAKEEPER |
| 1    | -                     | SEA WATER PUMP, SEE NOTE 2                                 | BUILDER   |
| ITEM | SEAKEEPER<br>PART NO. | DESCRIPTION                                                | SUPPLIER  |

NOTES:

1) THE COOLANT CIRCUIT WILL BE FILLED WITH A 50% ETHYLENE GLYCOL / 50% DISTILLED WATER MIXTURE.

2) SEA WATER FLOW REQUIREMENT THROUGH HEAT EXCHANGER IS 4 GPM (15.1 LPM) MINIMUM AND 8 GPM (30.3 LPM) MAXIMUM UNDER **ALL OPERATING CONDITIONS OF THE BOAT.** MAXIMUM SEA WATER PRESSURE TO BE 20 PSI (1.4 BAR). WHEN SIZING SEA WATER PUMP, INSTALLER SHOULD FACTOR IN LOSSES FOR RAW WATER PLUMBING. IN ADDITION TO INITIAL OPERATION AT DOCK, NEW GYRO INSTALLATIONS SHOULD BE CHECKED FOR MINIMUM 4 GPM (15.1 LPM) FLOW WHILE VESSEL IS AT SPEED AND WHEN BACKING DOWN.