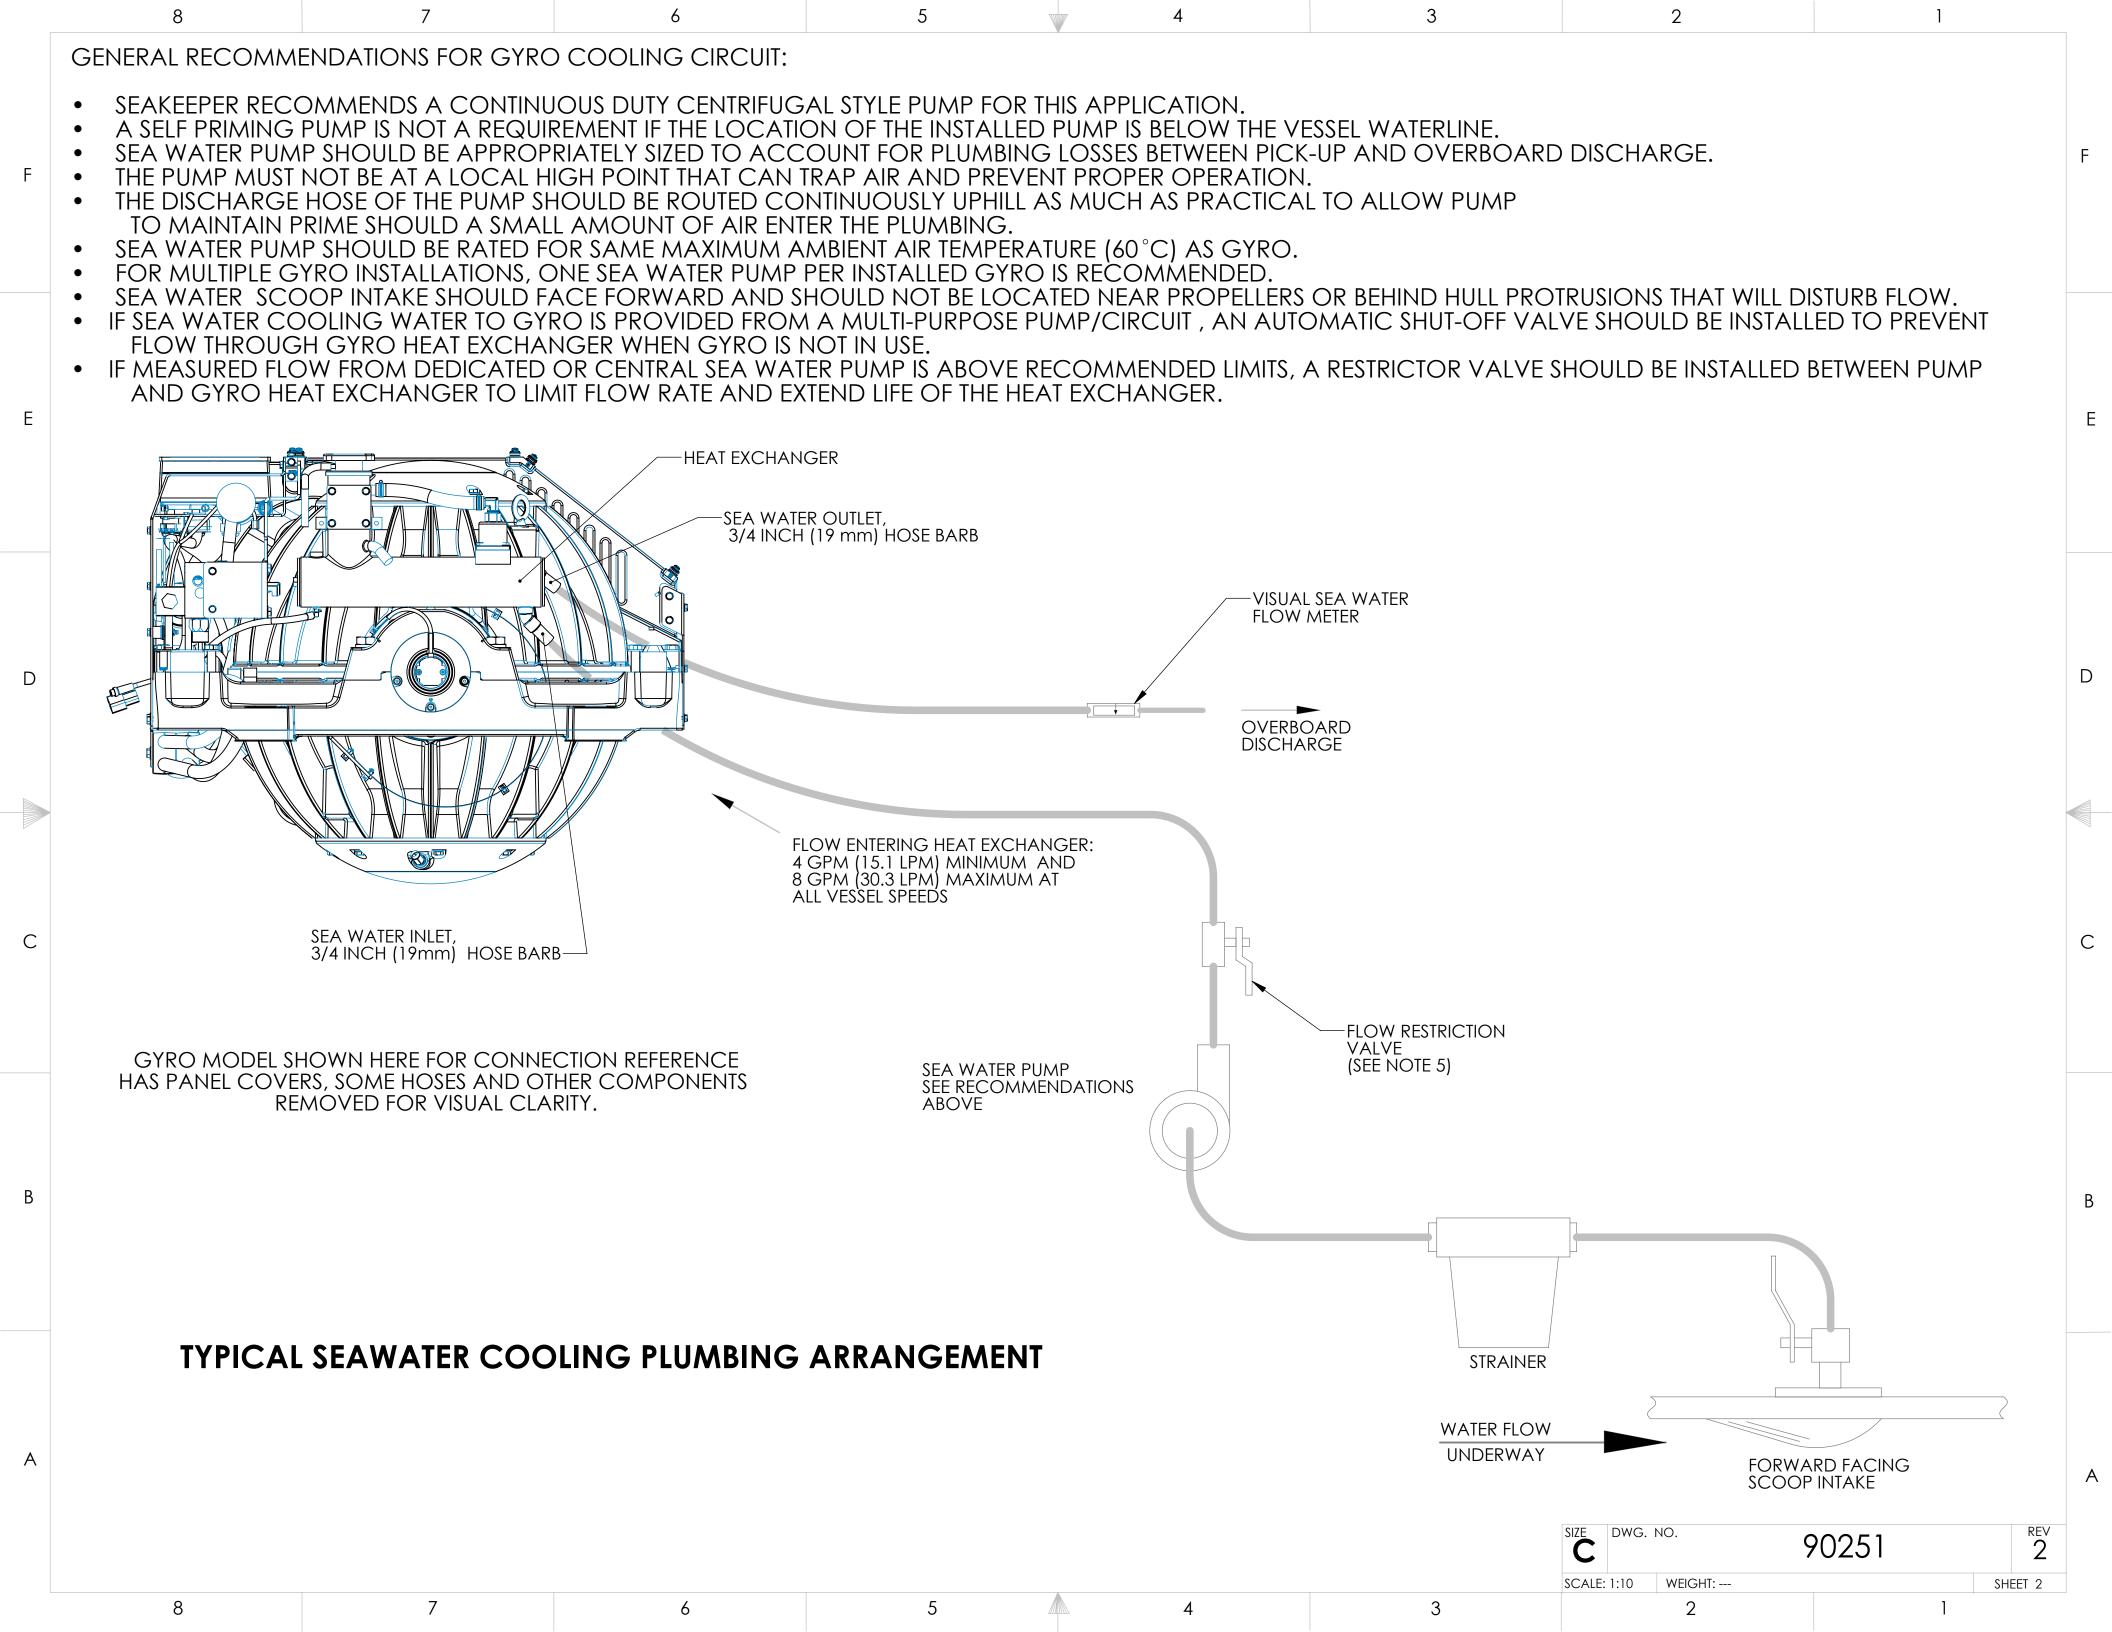

NOTES:

1) THE COOLANT CIRCUIT WILL BE FILLED WITH A 50% ETHYLENE GLYCOL / 50% DISTILLED WATER MIXTURE.

2) SEA WATER FLOW REQUIREMENT THROUGH HEAT EXCHANGER IS 4 GPM (15.1 LPM) MINIMUM AND 8 GPM (30.3 LPM) MAXIMUM UNDER **ALL OPERATING CONDITIONS OF THE BOAT.** MAXIMUM SEA WATER PRESSURE TO BE 20 PSI (1.4 BAR). WHEN SIZING SEA WATER PUMP, INSTALLER SHOULD FACTOR IN LOSSES FOR RAW WATER PLUMBING. IN ADDITION TO INITIAL OPERATION AT DOCK, NEW GYRO INSTALLATIONS SHOULD BE CHECKED FOR MINIMUM 4 GPM (15.1 LPM) FLOW WHILE VESSEL IS AT SPEED AND WHEN BACKING DOWN.

| 5    | -                     | FLOW RESTRICTION VALVE                                     | BUILDER   |
|------|-----------------------|------------------------------------------------------------|-----------|
| 4    | -                     | SEA WATER FLOW METER                                       | BUILDER   |
| 3    | 40435                 | COOLANT CIRCULATION PUMP                                   | SEAKEEPER |
| 2    | 40337                 | HEAT EXCHANGER W/INTEGRAL COOLANT RESERVOIR AND THERMOSTAT | SEAKEEPER |
| 1    | -                     | SEA WATER PUMP, SEE NOTE 2                                 | BUILDER   |
| ITEM | SEAKEEPER<br>PART NO. | DESCRIPTION                                                | SUPPLIER  |