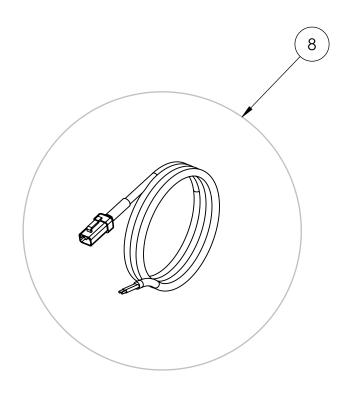

7

| ITEM NO. | DESCRIPTION                          | QTY. | NOTES |
|----------|--------------------------------------|------|-------|
| 1        | SEAKEEPER 26 GYRO                    | 1    |       |
| 2        | GYRO CONTROLLER DISPLAY              | 1    |       |
| 3        | DISPLAY SUN COVER                    | 1    |       |
| 4        | DISPLAY INTERFACE CABLE              | 1    |       |
| 5        | CABLE "T" ADAPTER                    | 1    |       |
| 6        | CABLE TERMINATOR, FEMALE             | 1    |       |
| 7        | 25 METER CABLE, GYRO TO DISPLAY      | 1    |       |
| 8        | GYRO DC INPUT, POWER CABLE ASSEMBLY  | 1    |       |
| 9        | SEAKEEPER QUICK START GUIDE          | 1    |       |
| 10       | SEAKEEPER ELECTRONIC MANUAL DOCUMENT | 1    |       |
| 11       | SEAKEEPER 26 SHIPPING CRATE          | 1    |       |