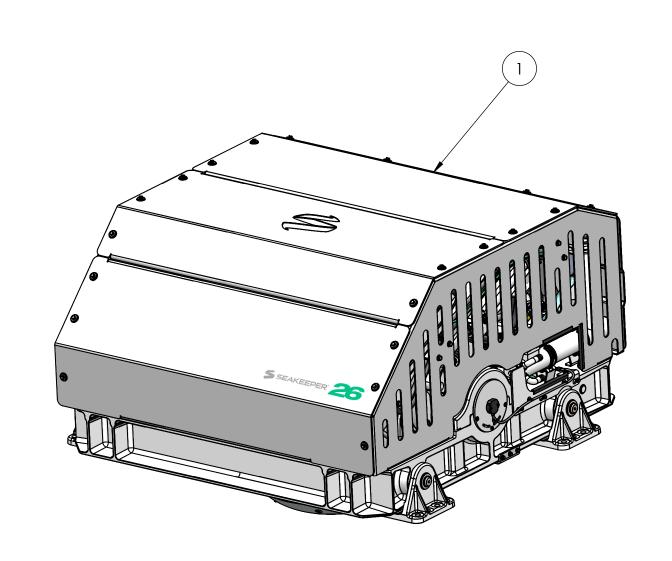

7

| ITEM NO. | DESCRIPTION                          | QTY. | NOTES |
|----------|--------------------------------------|------|-------|
| 1        | SEAKEEPER 26 GYRO                    | 1    |       |
| 2        | GYRO CONTROLLER DISPLAY              | 1    |       |
| 3        | DISPLAY SUN COVER                    | 1    |       |
| 4        | DISPLAY INTERFACE CABLE              | 1    |       |
| 5        | CABLE "T" ADAPTER                    | 1    |       |
| 6        | CABLE TERMINATOR, FEMALE             | 1    |       |
| 7        | 25 METER CABLE, GYRO TO DISPLAY      | 1    |       |
| 8        | GYRO DC INPUT, POWER CABLE ASSEMBLY  | 1    |       |
| 9        | SEAKEEPER QUICK START GUIDE          | 1    |       |
| 10       | SEAKEEPER ELECTRONIC MANUAL DOCUMENT | 1    |       |
| 11       | SEAKEEPER 26 SHIPPING CRATE          | 1    |       |