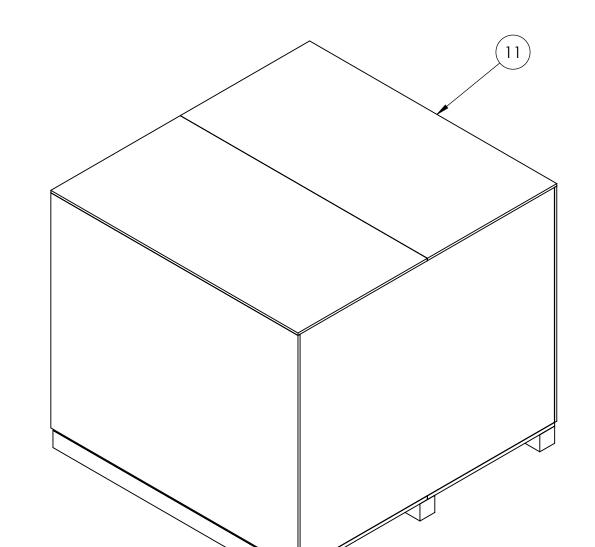

7

| ITEM NO. | DESCRIPTION                          | QTY. | NOTES |
|----------|--------------------------------------|------|-------|
| 1        | SEAKEEPER 26 GYRO                    | 1    |       |
| 2        | GYRO CONTROLLER DISPLAY              | 1    |       |
| 3        | DISPLAY SUN COVER                    | 1    |       |
| 4        | DISPLAY INTERFACE CABLE              | 1    |       |
| 5        | CABLE "T" ADAPTER                    | 1    |       |
| 6        | CABLE TERMINATOR, FEMALE             | 1    |       |
| 7        | 25 METER CABLE, GYRO TO DISPLAY      | 1    |       |
| 8        | GYRO DC INPUT, POWER CABLE ASSEMBLY  | 1    |       |
| 9        | SEAKEEPER QUICK START GUIDE          | 1    |       |
| 10       | SEAKEEPER ELECTRONIC MANUAL DOCUMENT | 1    |       |
| 11       | SEAKEEPER 26 SHIPPING CRATE          | 1    |       |