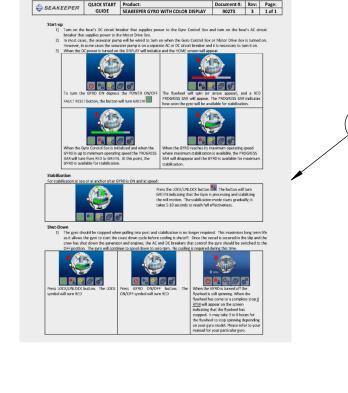

ATTENTION: BEFORE REMOVING GYRO, USE THIS DRAWING AS A CHECKLIST TO ENSURE ALL NECESSARY ITEMS ARE PRESENT WITHIN THE SHIPPING CRATE. (SOME ITEMS COULD BE PACKED UNDERNEATH THE GYRO).

| REV NO. | ECN NO.      | ZONE | DESCRIPTION                          | DATE      | APPRVD |
|---------|--------------|------|--------------------------------------|-----------|--------|
| 2       | 286 &<br>300 |      | NEW DISPLAY AND<br>ELECTRONIC MANUAL | 3/13/2015 | BRD    |









7





| ITEM NO. | DESCRIPTION                          | QTY. | NOTES |
|----------|--------------------------------------|------|-------|
| 1        | SEAKEEPER 26 GYRO                    | 1    |       |
| 2        | GYRO CONTROLLER DISPLAY              | 1    |       |
| 3        | DISPLAY SUN COVER                    | 1    |       |
| 4        | DISPLAY INTERFACE CABLE              | 1    |       |
| 5        | CABLE "T" ADAPTER                    | 1    |       |
| 6        | CABLE TERMINATOR, FEMALE             | 1    |       |
| 7        | 25 METER CABLE, GYRO TO DISPLAY      | 1    |       |
| 8        | GYRO DC INPUT, POWER CABLE ASSEMBLY  | 1    |       |
| 9        | SEAKEEPER QUICK START GUIDE          | 1    |       |
| 10       | SEAKEEPER ELECTRONIC MANUAL DOCUMENT | 1    |