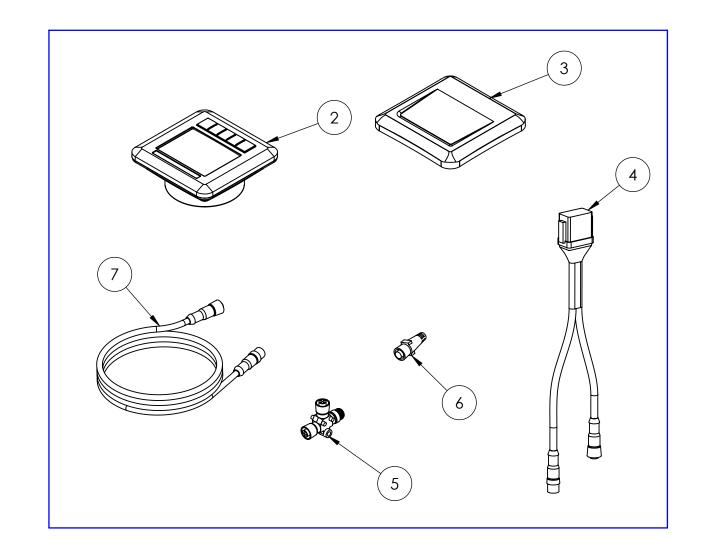

7

| ITEM NO. | DESCRIPTION                          | QTY. | NOTES |
|----------|--------------------------------------|------|-------|
| 1        | SEAKEEPER 26 GYRO                    | 1    |       |
| 2        | GYRO CONTROLLER DISPLAY              | 1    |       |
| 3        | DISPLAY SUN COVER                    | 1    |       |
| 4        | DISPLAY INTERFACE CABLE              | 1    |       |
| 5        | CABLE "T" ADAPTER                    | 1    |       |
| 6        | CABLE TERMINATOR, FEMALE             | 1    |       |
| 7        | 25 METER CABLE, GYRO TO DISPLAY      | 1    |       |
| 8        | GYRO DC INPUT, POWER CABLE ASSEMBLY  | 1    |       |
| 9        | SEAKEEPER QUICK START GUIDE          | 1    |       |
| 10       | SEAKEEPER ELECTRONIC MANUAL DOCUMENT | 1    |       |
| 11       | SEAKEEPER 26 SHIPPING CRATE          | 1    |       |