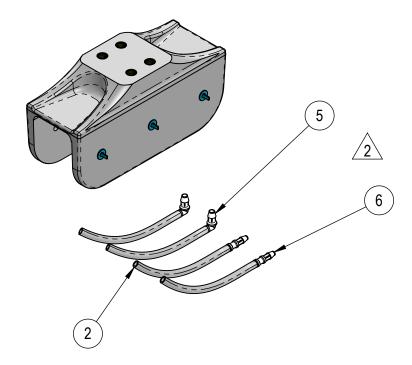

D

APPLY DECALS ON OUTSIDE FACE 4 PLACES, 2 SADDLES WILL BE OPPOSITE AS SHOWN.

| 6        | 40441    | TUBE BARB FITTING, STRAIGHT, .25 ID TO .313 ID  | NYLON          | 2    |
|----------|----------|-------------------------------------------------|----------------|------|
| 5        | 40440    | TUBE BARB FITTING, 90 DEGREE, .25 ID TO .313 ID | NYLON          | 2    |
| 4        | 40370    | NG9 SADDLE KIT DECAL SHEET                      |                | 1    |
| 3        | 40264    | PLUG, ADHESIVE INJECTION HOLE, BLUE             | RUBBER         | 24   |
| 2        | 40146    | CLEAR PVC TUBE, .25ID, .38 OD, 35PSI            | PVC            | 4    |
| 1        | 10858    | SEAKEEPER 9 FINISH MACHINED SADDLE              | A356 CAST ALUM | 4    |
| ITEM NO. | PART NO. | DESCRIPTION                                     | MATERIAL       | QTY. |