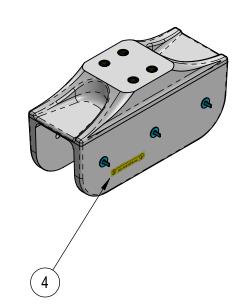

D

APPLY DECALS ON OUTSIDE FACE 4 PLACES, 2 SADDLES WILL BE OPPOSITE AS SHOWN.

| 6        | 40441    | TUBE BARB FITTING, STRAIGHT, .25 ID TO .313 ID  | NYLON          | 2    |
|----------|----------|-------------------------------------------------|----------------|------|
| 5        | 40440    | TUBE BARB FITTING, 90 DEGREE, .25 ID TO .313 ID | NYLON          | 2    |
| 4        | 40370    | NG9 SADDLE KIT DECAL SHEET                      |                | 1    |
| 3        | 40264    | PLUG, ADHESIVE INJECTION HOLE, BLUE             | RUBBER         | 24   |
| 2        | 40146    | CLEAR PVC TUBE, .25ID, .38 OD, 35PSI            | PVC            | 4    |
| 1        | 10858    | SEAKEEPER 9 FINISH MACHINED SADDLE              | A356 CAST ALUM | 4    |
| ITEM NO. | PART NO. | DESCRIPTION                                     | MATERIAL       | QTY. |