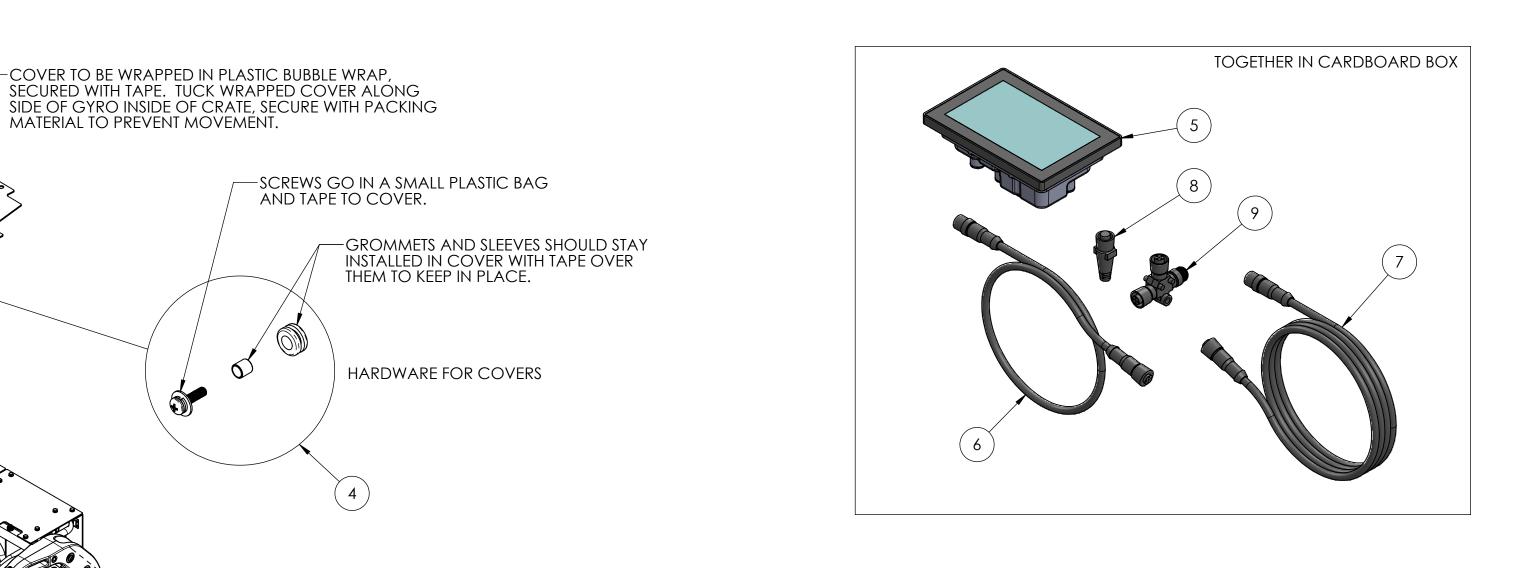

3

SEE CRATE PACKING LIST FOR DOCUMENT INSTRUCTIONS

| 13       | SEAKEEPER 3 CRATE UN-PACKING DOCUMENT              | 1    |       |
|----------|----------------------------------------------------|------|-------|
| 12       | QUICK START GUIDE                                  | 1    |       |
| 11       | ELECTRONIC MANUAL DOCUMENT                         | 1    |       |
| 10       | SEAKEEPER 3 BOLT IN CLEARANCE DOCUMENT             | 1    |       |
| 9        | CABLE T - ADAPTOR                                  | 1    |       |
| 8        | FEMALE CABLE TERMINATOR                            | 1    |       |
| 7        | GYRO TO DISPLAY CABLE, MALE-FEMALE, 10 METERS LONG | 1    |       |
| 6        | DISPLAY CABLE, MALE-FEMALE, 1 METER LONG           | 1    |       |
| 5        | 5" TOUCH DISPLAY                                   | 1    |       |
| 4        | TOP COVER HARDWARE                                 | 8    |       |
| 3        | SEAKEEPER 3 TOP COVER WITH LOGO                    | 1    |       |
| 2        | SEAKEEPER 3 SHIPPING CRATE                         | 1    |       |
| 1        | SEAKEEPER GYRO, MODEL 3                            | 1    |       |
| ITEM NO. | DESCRIPTION                                        | QTY. | NOTES |
|          |                                                    |      |       |