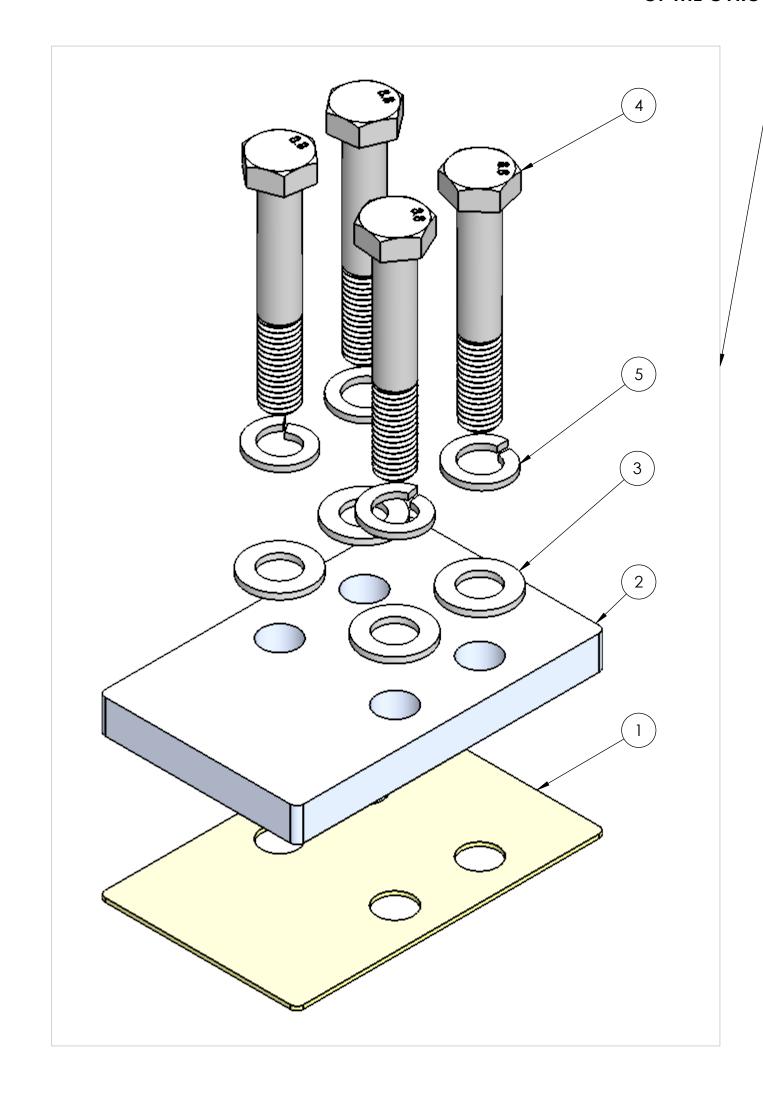

## **NOTES:**

- 1) ITEM 1, P/N 11145 CAN BE USED IN ANY OF THE FOUR LOCATIONS. THIS PART IS A HARD GASKET THAT IS TO BE INSTALLED BETWEEN THE GYROS' 4 FOUNDATION MOUNTS AND THE SHIP'S STRUCTURE TO MINIMIZE POTENTIAL CORROSION.
- 2) ITEM 2, P/N 60350 , HEX HD CAP SCREW IS PROVIDED AT 75MM LENGTH , 17MM MINIMUM THREAD LENGTH.
  BUILDER / INSTALLER IS RESPONSIBLE FOR SUPPLYING ALTERNATE LENGTHS WITH EQUIVALENT OR SUPERIOR MATERIALS
  IF NEEDED FOR DESIGNED MOUNTING DETAILS OF THE GYRO'S FOUNDATION IN THE HULL STRUCTURE.

## 4X KIT INLCUDES 4X THE PARTS SHOWN TO BE INTALLED AT EACH MOUNTING FOOT OF THE GYRO

| 6        | 90391       | SK6 BOLT-IN CLEARANCES                   | 1    |
|----------|-------------|------------------------------------------|------|
| 5        | 60428       | WASHER. SPLIT LOC, M12, DIN127B          | 16   |
| 4        | 60387       | SCREW, HEX HD CAP, M12-1.75 X<br>75MM LG | 16   |
| 3        | 60252       | WASHER, FLAT M12 DIN125 8.8              | 16   |
| 2        | 11241       | SK5 FOUNDATION SPACER                    | 4    |
| 1        | 11145       | SK5 FRAME ISOLATION GASKET               | 4    |
| ITEM NO. | PART NUMBER | DESCRIPTION                              | QTY. |