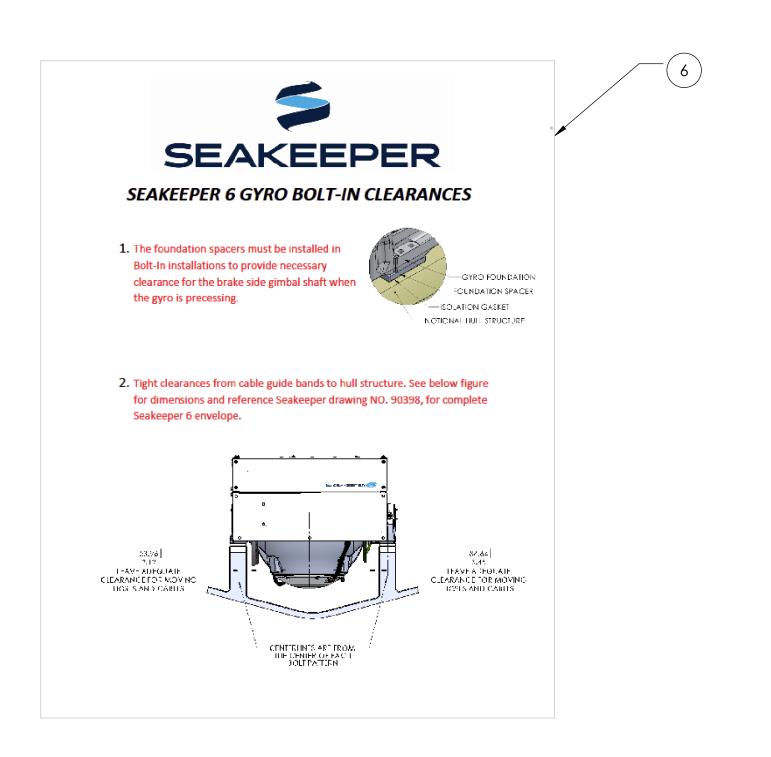

## 4X KIT INLCUDES 4X THE PARTS SHOWN TO BE INTALLED AT EACH MOUNTING FOOT OF THE GYRO

| 6        | 90391       | SK6 BOLT-IN CLEARANCES                   | 1    |
|----------|-------------|------------------------------------------|------|
| 5        | 60428       | WASHER. SPLIT LOC, M12, DIN127B          | 16   |
| 4        | 60387       | SCREW, HEX HD CAP, M12-1.75 X<br>75MM LG | 16   |
| 3        | 60252       | WASHER, FLAT M12 DIN125 8.8              | 16   |
| 2        | 11241       | SK5 FOUNDATION SPACER                    | 4    |
| 1        | 11145       | SK5 FRAME ISOLATION GASKET               | 4    |
| ITEM NO. | PART NUMBER | DESCRIPTION                              | QTY. |