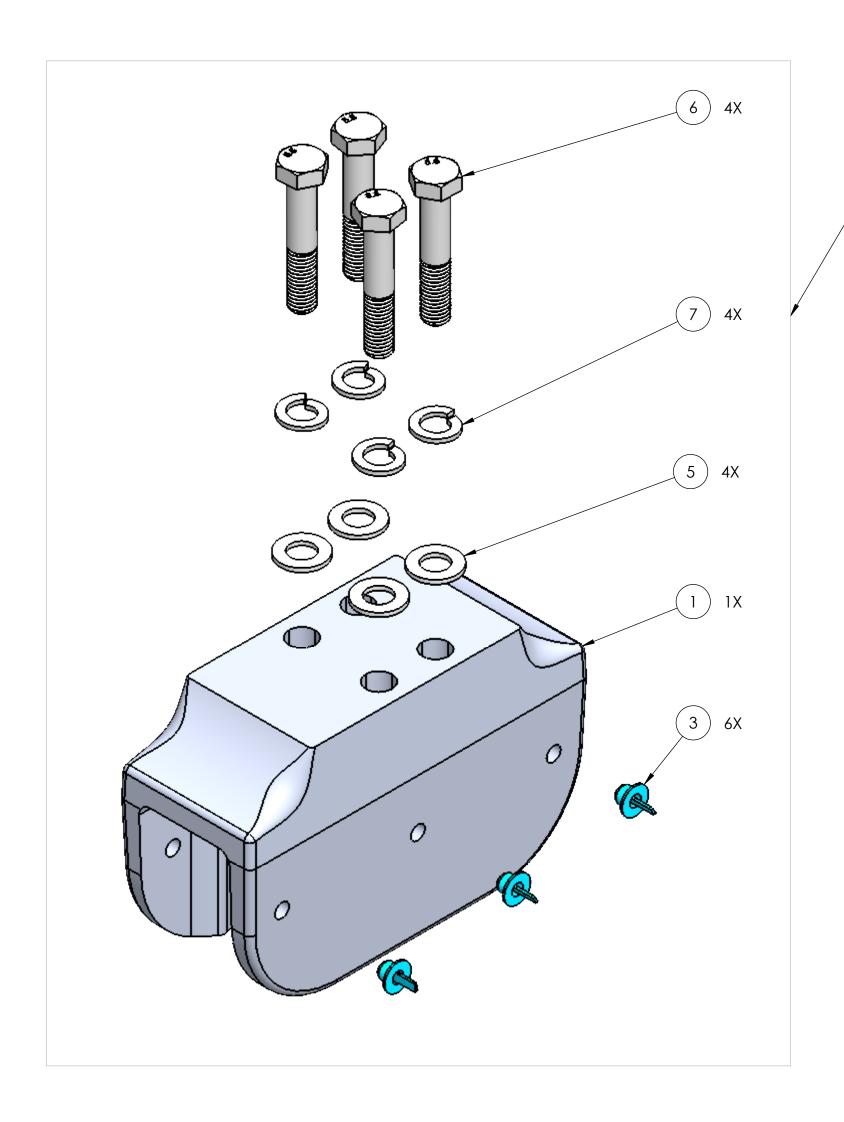

NOTE:

2) HARDWARE IS INCLUDED: M12-1.75 X 65mm LG. CLASS 8.8 HEX HEAD CAP SCREWS, SPLIT LOCK WASHERS AND FLAT WASHERS. SEAKEEPER RECOMMENDS USING LOC-TITE 243 BLUE THREAD SEALANT DURING ASSEMBLY. TORQUE TO 65 FT/LBS. (88 Nm)

| 7        | 60428       | WASHER, SPLIT LOCK, M12                           | 16   |
|----------|-------------|---------------------------------------------------|------|
| 6        | 60350       | SCREW, HX HD CAP, M12X1.75,<br>65mm LG, GRADE 8.8 | 16   |
| 5        | 60252       | WASHER, FLAT M12 DIN125 8.8                       | 16   |
| 4        | 40370       | SK9 SADDLE DECAL SHEET                            | 1    |
| 3        | 40264       | PLUG, ADHESIVE INJECTION HOLE,<br>BLUE            | 24   |
| 2        | 11281       | ADHESIVE INJECTION NOZZLE<br>FITTING AND TUBE KIT | 2    |
| 1        | 10978       | SK5 FINISH MACHINED SADDLE                        | 4    |
| ITEM NO. | PART NUMBER | DESCRIPTION                                       | QTY. |