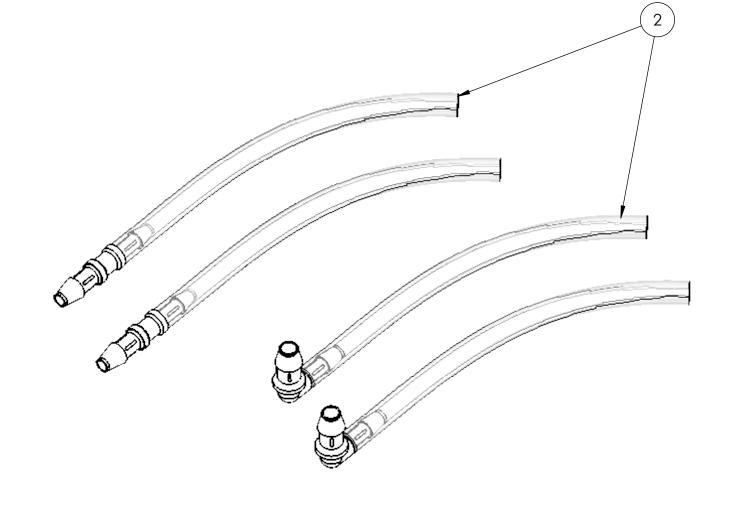

| 7        | 60428       | WASHER, SPLIT LOCK, M12                           | 16   |
|----------|-------------|---------------------------------------------------|------|
| 6        | 60350       | SCREW, HX HD CAP, M12X1.75,<br>65mm LG, GRADE 8.8 | 16   |
| 5        | 60252       | WASHER, FLAT M12 DIN125 8.8                       | 16   |
| 4        | 40370       | SK9 SADDLE DECAL SHEET                            | 1    |
| 3        | 40264       | PLUG, ADHESIVE INJECTION HOLE,<br>BLUE            | 24   |
| 2        | 11281       | ADHESIVE INJECTION NOZZLE<br>FITTING AND TUBE KIT | 2    |
| 1        | 10978       | SK5 FINISH MACHINED SADDLE                        | 4    |
| ITEM NO. | PART NUMBER | DESCRIPTION                                       | QTY. |