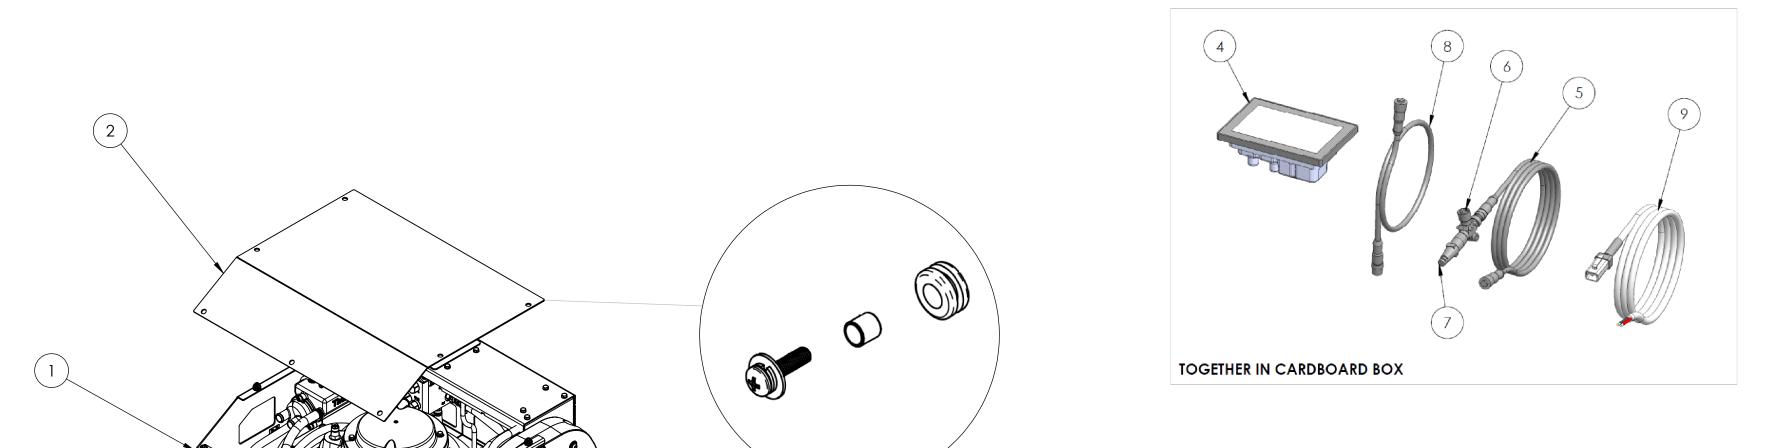

| 15          | SEAKEEPER CRATE UN-PACKING DOCUMENT                  | 1    |      |
|-------------|------------------------------------------------------|------|------|
| 14          | SEAKEEPER 2 BOLT-IN CLEARANCE DOCUMENT               | 1    |      |
| 13          | ELECTRONIC MANUAL DOCUMENT                           | 1    |      |
| 12          | SEAKEEPER QUICK START GUIDE                          | 1    |      |
| 11          | HARDWARE FOR LIFTING EYE SEALS                       | 2    |      |
| 10          | SEAKEEPER SHIPPING CRATE                             | 1    |      |
| 9           | GYRO DC INPUT POWER CABLE ASSEMBLY, 5M LG.           | -    |      |
| 8           | CABLE, MALE/FEMALE, NMEA 2000 PLASTIC MICRO          | -    |      |
| 7           | TERMINATOR, NMEA 2000 MICRO, 1200HM FEMALE           | -    |      |
| 6           | DISPLAY CABLE T- ADAPTOR                             | -    |      |
| 5           | CABLE, MALE/FEMALE, NMEA 2000 PLASTIC MICRO, 25M LG. | _    |      |
| 4           | 5 INCH TOUCH DISPLAY, GYRO CONTROLLER                | -    |      |
| 3           | SEAKEEPER 2 COVER PANEL                              | 1    |      |
| 2           | COVER PANEL HARDWARE                                 | 7    |      |
| 1           | SEAKEEPER 2 GYRO ASSEMBLY                            | 1    |      |
| ITEM<br>NO. | DESCRIPTION                                          | QTY. | NOTE |