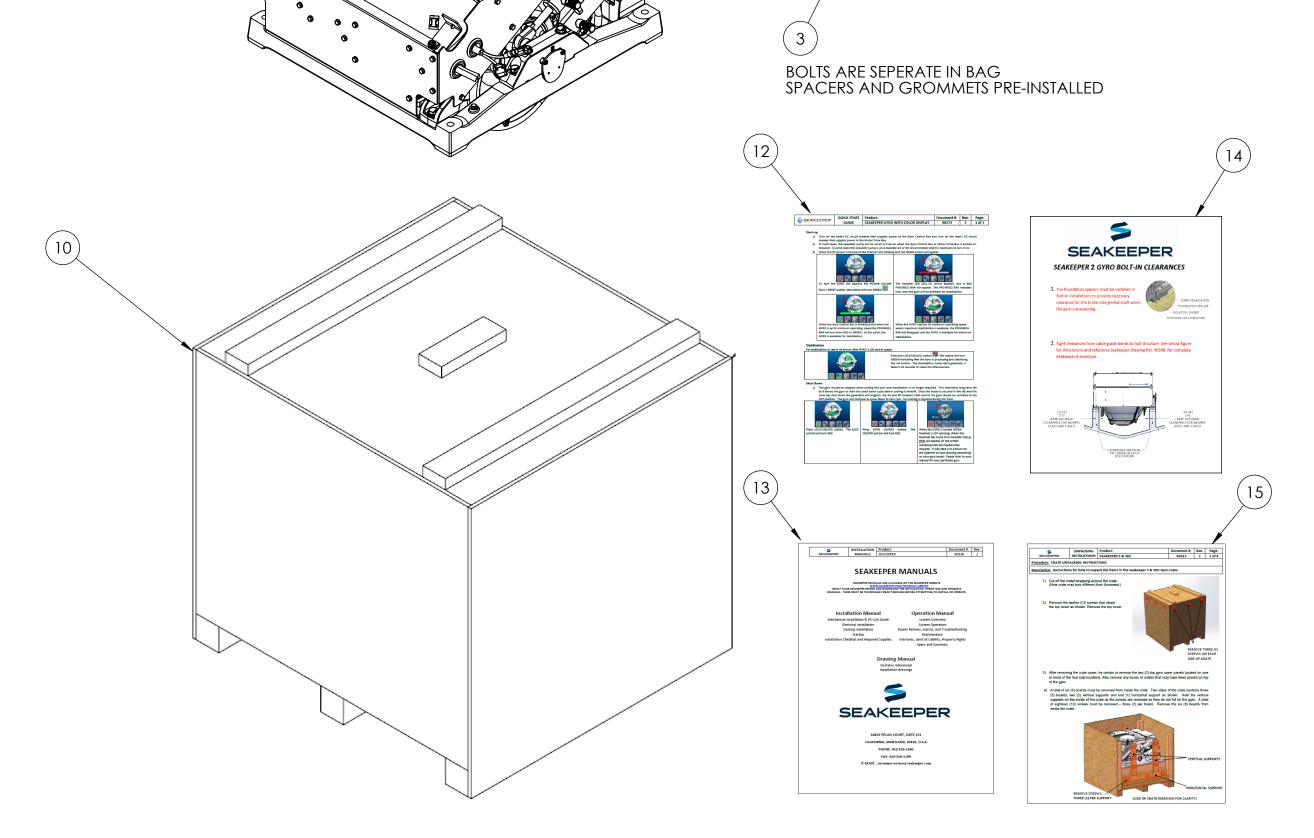

ATTENTION: BEFORE REMOVING GYRO, USE THIS DRAWING AS A CHECK LIST TO ENSURE ALL NECESSARY ITEMS ARE PRESENT WITHIN THE SHIPPING CRATE. (SOME ITEMS MAY BE PACKED UNDERNEATH THE GYRO)

ITEMS NOT SHOWN TO SCALE, SOME ITEMS MAY APPEAR LARGER THAN NORMAL.

| 15          | SEAKEEPER CRATE UN-PACKING DOCUMENT                  | 1    |      |
|-------------|------------------------------------------------------|------|------|
| 14          | SEAKEEPER 2 BOLT-IN CLEARANCE DOCUMENT               | 1    |      |
| 13          | ELECTRONIC MANUAL DOCUMENT                           | 1    |      |
| 12          | SEAKEEPER QUICK START GUIDE                          | 1    |      |
| 11          | HARDWARE FOR LIFTING EYE SEALS                       | 2    |      |
| 10          | SEAKEEPER SHIPPING CRATE                             | 1    |      |
| 9           | GYRO DC INPUT POWER CABLE ASSEMBLY, 5M LG.           | -    |      |
| 8           | CABLE, MALE/FEMALE, NMEA 2000 PLASTIC MICRO          | -    |      |
| 7           | TERMINATOR, NMEA 2000 MICRO, 1200HM FEMALE           | -    |      |
| 6           | DISPLAY CABLE T- ADAPTOR                             | -    |      |
| 5           | CABLE, MALE/FEMALE, NMEA 2000 PLASTIC MICRO, 25M LG. | _    |      |
| 4           | 5 INCH TOUCH DISPLAY, GYRO CONTROLLER                | -    |      |
| 3           | SEAKEEPER 2 COVER PANEL                              | 1    |      |
| 2           | COVER PANEL HARDWARE                                 | 7    |      |
| 1           | SEAKEEPER 2 GYRO ASSEMBLY                            | 1    |      |
| ITEM<br>NO. | DESCRIPTION                                          | QTY. | NOTE |