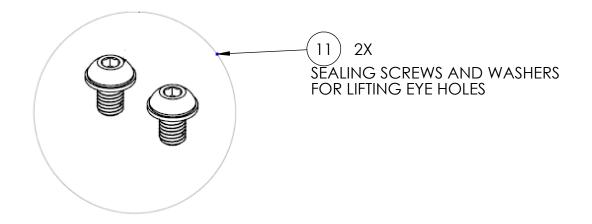

| 15          | SEAKEEPER CRATE UN-PACKING DOCUMENT                  | 1    |      |
|-------------|------------------------------------------------------|------|------|
| 14          | SEAKEEPER 2 BOLT-IN CLEARANCE DOCUMENT               | 1    |      |
| 13          | ELECTRONIC MANUAL DOCUMENT                           | 1    |      |
| 12          | SEAKEEPER QUICK START GUIDE                          | 1    |      |
| 11          | HARDWARE FOR LIFTING EYE SEALS                       | 2    |      |
| 10          | SEAKEEPER SHIPPING CRATE                             | 1    |      |
| 9           | GYRO DC INPUT POWER CABLE ASSEMBLY, 5M LG.           | -    |      |
| 8           | CABLE, MALE/FEMALE, NMEA 2000 PLASTIC MICRO          | -    |      |
| 7           | TERMINATOR, NMEA 2000 MICRO, 1200HM FEMALE           | -    |      |
| 6           | DISPLAY CABLE T- ADAPTOR                             | -    |      |
| 5           | CABLE, MALE/FEMALE, NMEA 2000 PLASTIC MICRO, 25M LG. | _    |      |
| 4           | 5 INCH TOUCH DISPLAY, GYRO CONTROLLER                | -    |      |
| 3           | SEAKEEPER 2 COVER PANEL                              | 1    |      |
| 2           | COVER PANEL HARDWARE                                 | 7    |      |
| 1           | SEAKEEPER 2 GYRO ASSEMBLY                            | 1    |      |
| ITEM<br>NO. | DESCRIPTION                                          | QTY. | NOTE |