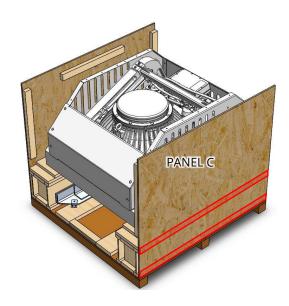

- 7. **REMOVE** screws from rear panel (Panel B) in same manner as Panel A.
- 8. **REMOVE** Panel B.

PRODUCT SEAKEEPER 26 & 35

- 9. **REMOVE** screws from highlighted areas of left side panel (Panel C) as shown.
- 10. **REMOVE** Panel C.
- 11. **REMOVE** screws from right side panel (Panel D) in same manner as Panel C.