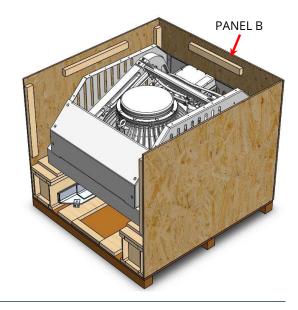

- 7. **REMOVE** screws from rear panel (Panel B) in same manner as Panel A.
- 8. **REMOVE** Panel B.

PRODUCT SEAKEEPER 26 & 35

- 9. **REMOVE** screws from highlighted areas of left side panel (Panel C) as shown.
- 10. **REMOVE** Panel C.
- 11. **REMOVE** screws from right side panel (Panel D) in same manner as Panel C.