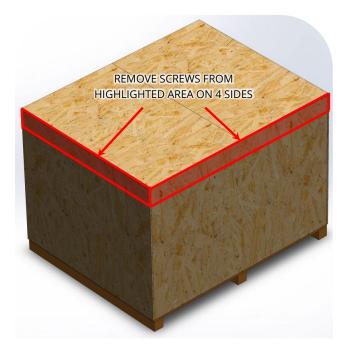

### **PROCEDURE**

- 1. **INSPECT** crate **AND NOTE** any damage per <u>TB-90740 Seakeeper Crate Receipt Inspection</u>.
- 2. **REMOVE** band-it straps and accessories from outside crate.
- 3. **REMOVE** screws attaching lid on four sides to crate.
- 4. **CAREFULLY REMOVE** lid from crate.
- 5. **REMOVE** screws from highlighted areas of front panel (Panel A) as shown below.
- 6. **REMOVE** Panel A.