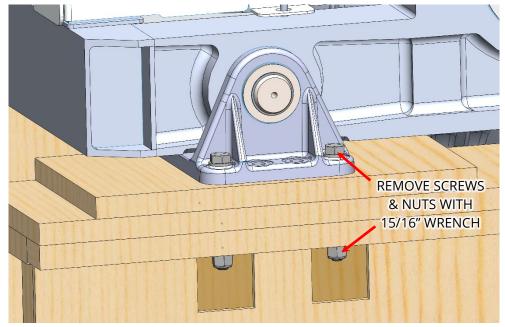

### **CAUTION:**

SEAKEEPER DAMAGE MAY RESULT FROM SHIFTING if skid is moved after removing crate mounting bolts.

13. When ready to install Seakeeper, **REMOVE** 5/8"-11 X 5.5 in. hex head cap screws and lock nuts from each foundation clevis (2 per clevis for total of eight screws and nuts).