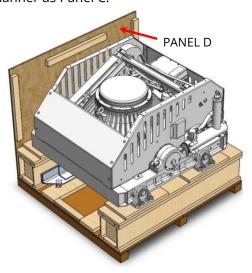

- 7. **REMOVE** screws from rear panel (Panel B) in same manner as Panel A.
- 8. **REMOVE** Panel B.

PRODUCT SEAKEEPER 26 & 35

- 9. **REMOVE** screws from highlighted areas of left side panel (Panel C) as shown.
- 10. **REMOVE** Panel C.
- 11. **REMOVE** screws from right side panel (Panel D) in same manner as Panel C.