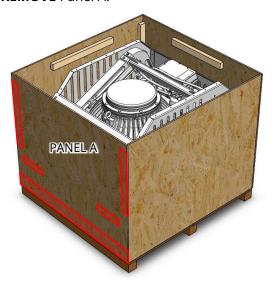

### **PROCEDURE**

- 1. **INSPECT** crate **AND NOTE** any damage per <u>TB-90740 Seakeeper Crate Receipt Inspection</u>.
- 2. **REMOVE** band-it straps and accessories from outside crate.
- 3. **REMOVE** screws attaching lid on four sides to crate.
- 4. **CAREFULLY REMOVE** lid from crate.
- 5. **REMOVE** screws from highlighted areas of front panel (Panel A) as shown below.
- 6. **REMOVE** Panel A.