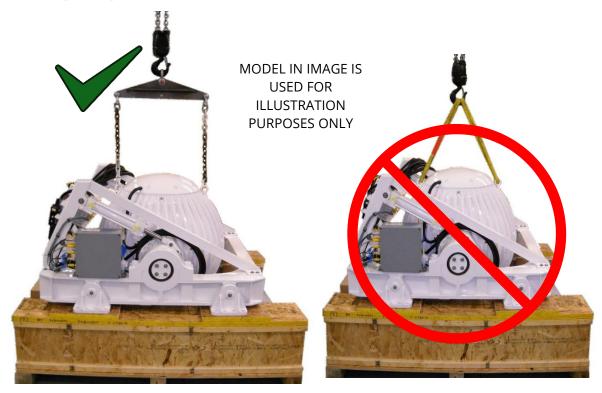

### **CAUTION:**

ENCLOSURE DAMAGE MAY RESULT FROM USING SHORT STRAPS CAUSING HIGH SIDE-LOADING ON LIFTING EYES.

14. **ATTACH** long slings or spreader bar to lifting eyes (as shown) at top of enclosure **AND LIFT** Seakeeper for placement.