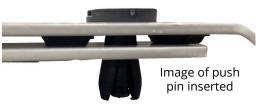

### PRODUCT SEAKEEPER 18

- 7. **REMOVE** top cover panels from Seakeeper to access lifting eyes of enclosure:
  - a. **RELEASE** push pins with plastic tool to not scratch painted surfaces.

b. Once all pins pulled out, **LIFT** covers away from Seakeeper.