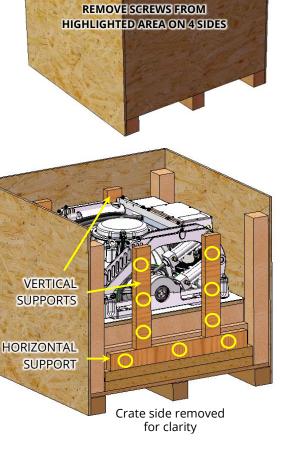

#### PROCEDURE

- 1. **INSPECT** crate **AND NOTE** any damage per <u>TB-90740 Seakeeper Crate Receipt Inspection</u>.
- 2. **REMOVE** band-it straps and accessories from outside crate.
- 3. **REMOVE** twelve screws attaching lid on four sides to crate (three screws per side).
- 4. **CAREFULLY REMOVE** top cover from crate.
- 5. **REMOVE** any boxes or cables placed on top of Seakeeper.

#### NOTE:

Removing supports will allow removal of Seakeeper on skid with crane or hoist. Crate side panels will remain in position.

- 6. **REMOVE** following crate interior support boards:
  - a. As supports are released, **HOLD** boards so they do not fall against Seakeeper.
  - b. From outside of crate, **REMOVE** screws securing four vertical side supports shown in image (three per board).
  - c. From outside of crate, **REMOVE** screws securing two side horizontal supports (three per board).