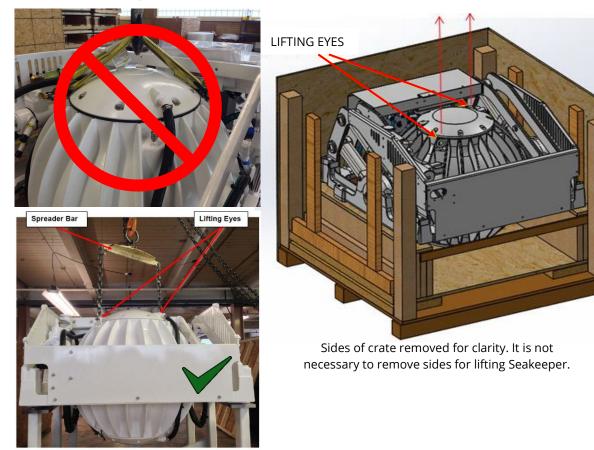

8. **ATTACH** long slings or spreader bar to lifting eyes (as shown in images below) at top of enclosure **AND LIFT** Seakeeper from crate on skid.

NOTE: Seakeeper should remain on skid until it is ready to be installed in vessel. CAUTION: SEAKEEPER DAMAGE MAY RESULT FROM SHIFTING

if skid is moved after removing crate mounting bolts.

9. When ready to install Seakeeper, **REMOVE** four lag screws holding Seakeeper to skid.

10. **LIFT** Seakeeper per step 8 to place in vessel.