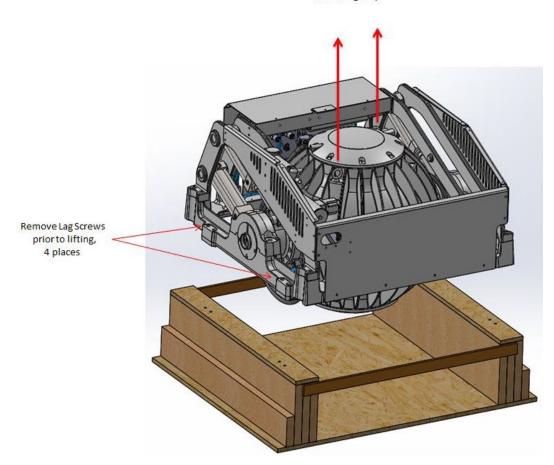

8. **ATTACH** long slings or spreader bar to lifting eyes (as shown in images below) at top of enclosure **AND LIFT** Seakeeper from crate on skid.

NOTE: Seakeeper should remain on skid until it is ready to be installed in vessel. CAUTION: SEAKEEPER DAMAGE MAY RESULT FROM SHIFTING

if skid is moved after removing crate mounting bolts.

9. When ready to install Seakeeper, **REMOVE** four lag screws holding Seakeeper to skid.

10. **LIFT** Seakeeper per step 8 to place in vessel.