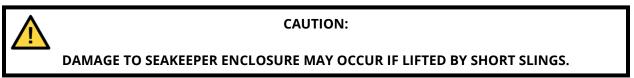

8. **ATTACH** long slings or spreader bar to lifting eyes (as shown in images below) at top of enclosure **AND LIFT** Seakeeper from crate on skid.

NOTE: Seakeeper should remain on skid until it is ready to be installed in vessel. CAUTION: SEAKEEPER DAMAGE MAY RESULT FROM SHIFTING