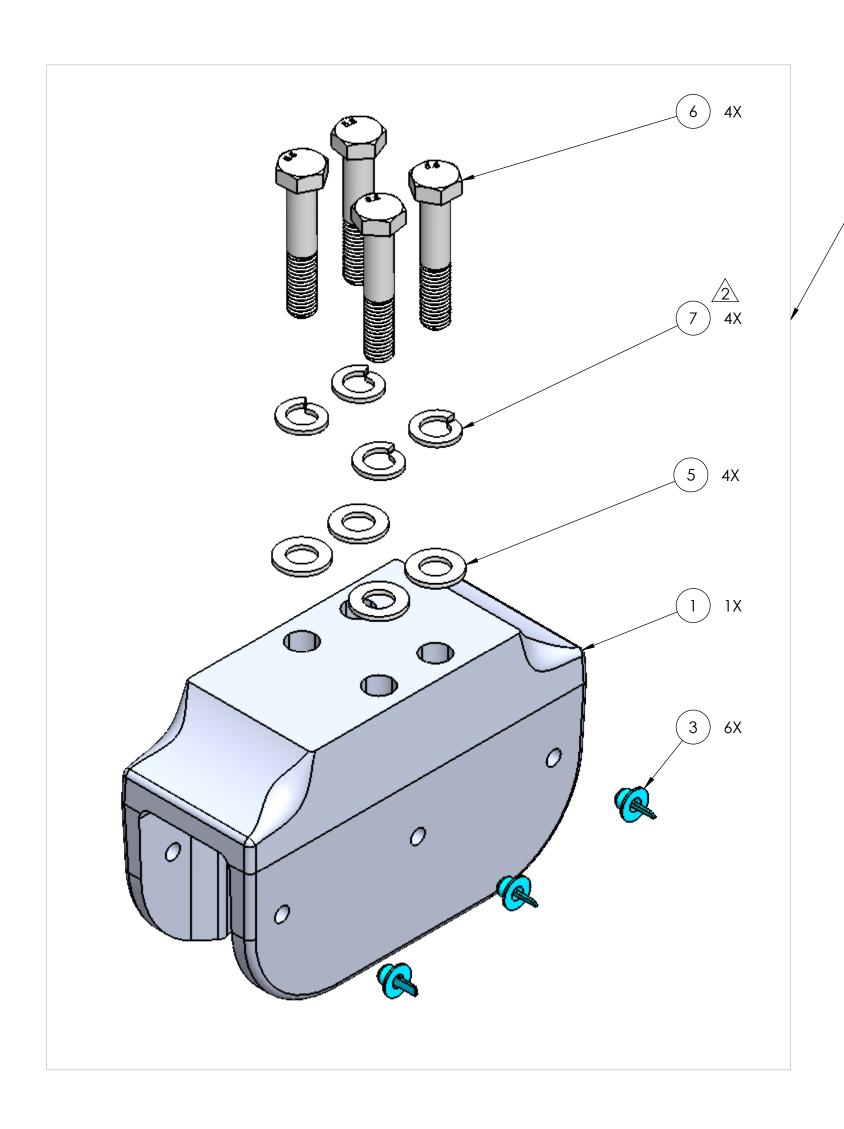

2) HARDWARE IS INCLUDED: M12-1.75 X 65mm LG. CLASS 8.8 HEX HEAD CAP SCREWS, SPLIT LOCK WASHERS AND FLAT WASHERS. SEAKEEPER RECOMMENDS USING LOC-TITE 243 BLUE THREAD SEALANT DURING ASSEMBLY. TORQUE TO 65 FT-LBS. (88 Nm)

3

| 7        | 60482       | WASHER. SPLIT LOC, M12, DIN127B                   | 16   |  |
|----------|-------------|---------------------------------------------------|------|--|
| 6        | 60350       | SCREW, HX HD CAP, M12X1.75,<br>65mm LG, GRADE 8.8 |      |  |
| 5        | 60252       | WASHER, FLAT M12 DIN125 8.8                       | 16   |  |
| 4        | 40370       | SK9 SADDLE DECAL SHEET                            | 4    |  |
| 3        | 40264       | PLUG, ADHESIVE INJECTION HOLE,<br>BLUE            | 24   |  |
| 2        | 11281       | ADHESIVE INJECTION NOZZLE FITTING AND TUBE KIT    | 2    |  |
| 1        | 10978       | SK5 FINISH MACHINED SADDLE                        | 4    |  |
| ITEM NO. | PART NUMBER | DESCRIPTION                                       | QTY. |  |