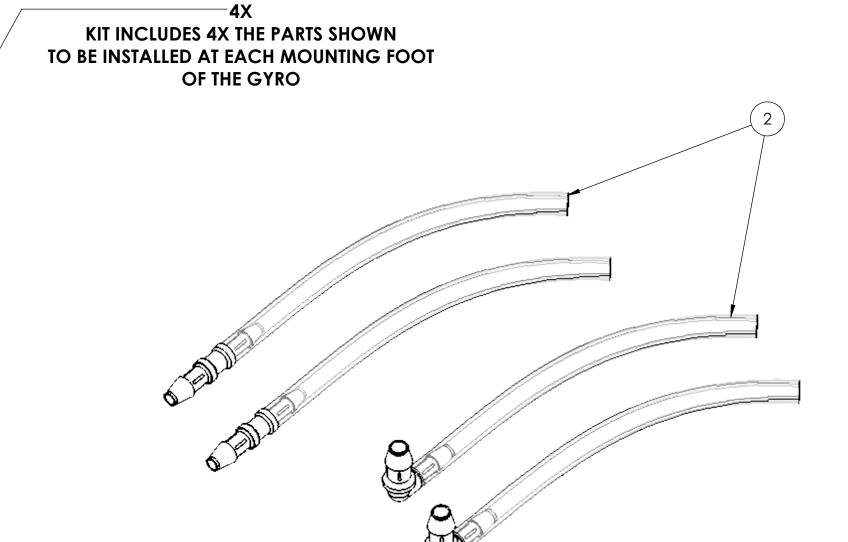

3

| 7        | 60482       | WASHER. SPLIT LOC, M12, DIN127B                   | 16   |  |
|----------|-------------|---------------------------------------------------|------|--|
| 6        | 60350       | SCREW, HX HD CAP, M12X1.75,<br>65mm LG, GRADE 8.8 |      |  |
| 5        | 60252       | WASHER, FLAT M12 DIN125 8.8                       | 16   |  |
| 4        | 40370       | SK9 SADDLE DECAL SHEET                            | 4    |  |
| 3        | 40264       | PLUG, ADHESIVE INJECTION HOLE,<br>BLUE            | 24   |  |
| 2        | 11281       | ADHESIVE INJECTION NOZZLE FITTING AND TUBE KIT    | 2    |  |
| 1        | 10978       | SK5 FINISH MACHINED SADDLE                        | 4    |  |
| ITEM NO. | PART NUMBER | DESCRIPTION                                       | QTY. |  |