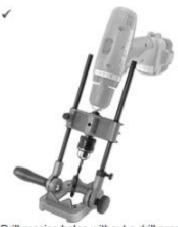

## Drill Guides for Portable Drills

Drill precise holes without a drill press. Simply attach the chuck on your 3/8" or 1/2" capacity portable drill to the drill guide's drive spindle. A dual-locking knob and handle with an easy-to-read protractor let you position your drill up to 45° in either direction. Guides have a built-in V-groove that centers round material up to 2 1/2"

Overall height in vertical position is 11 1/2". Includes a chuck and a chuck key.

| 2        | 40493    | 14.5mm TRANSFER PUNCH<br>SK2 INSTALLATION TEMPLATE PLATE |                                                                             | HARDENED STEEL                                                                                                                                                              |          | 1                          |      |                       |          |
|----------|----------|----------------------------------------------------------|-----------------------------------------------------------------------------|-----------------------------------------------------------------------------------------------------------------------------------------------------------------------------|----------|----------------------------|------|-----------------------|----------|
| 1        | 11887    |                                                          |                                                                             |                                                                                                                                                                             |          | 1                          |      |                       |          |
| ITEM NO. | PART NO. | DESCRIPTION                                              |                                                                             | MATERIA                                                                                                                                                                     | MATERIAL |                            | NOTE |                       |          |
|          |          |                                                          | THE INFORMAT<br>DRAWING IS TO<br>SEAKEEPER<br>REPRODUCTION<br>WITHOUT THE V | Z AND CONFIDENTIAL  TION CONTAINED IN THIS HE SOLE PROPERTY OF NCORPORATED. ANY IN PART OR AS A WHOLE VRITTEN PERMISSION OF ER IS PROHIBITED.  DATE: 19FEB2018  DATE: DATE: | NAME:    | SK2 INSTALLATION FIXTURE I |      | California,<br>URE KI | MD 20619 |