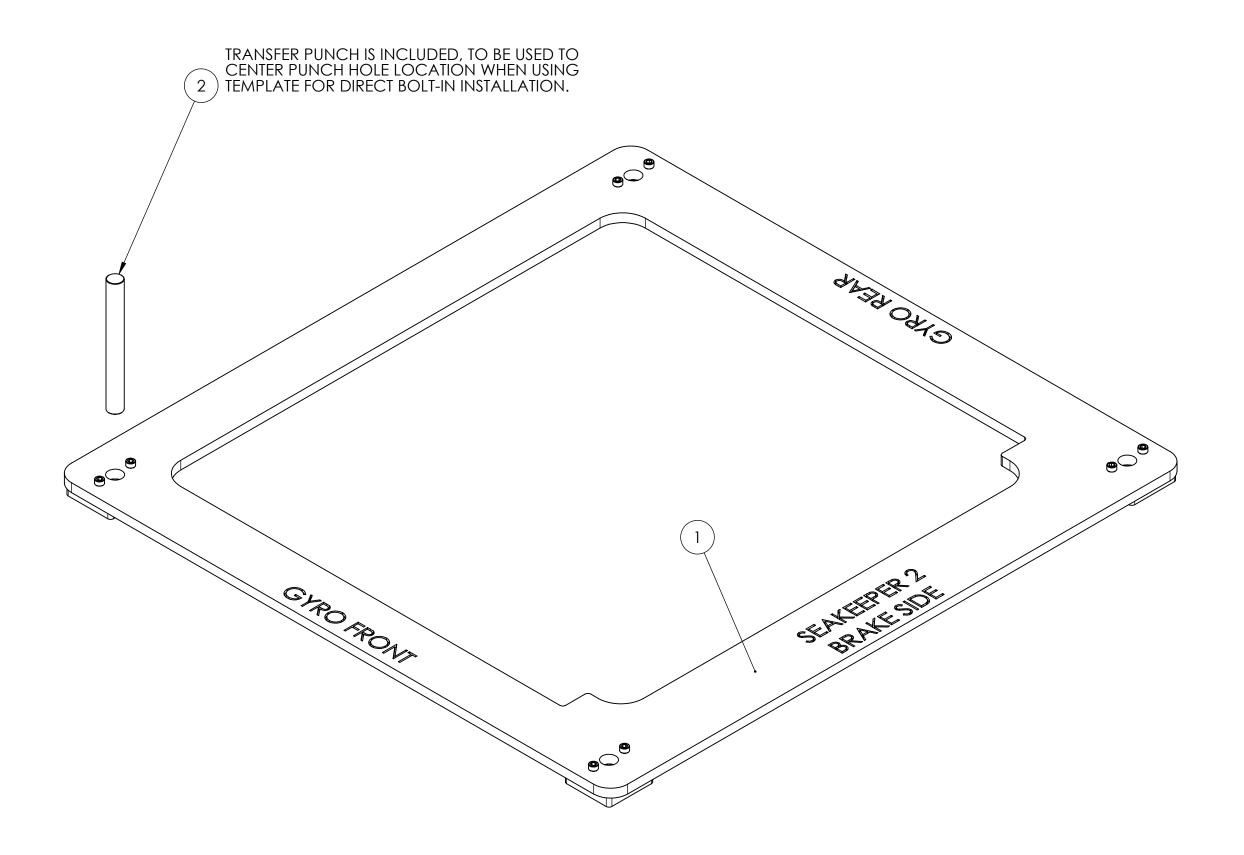

3 REV NO. ECN NO. ZONE DESCRIPTION DATE APPRVD.

NOTES: 1) THIS TEMPLATE IS TO BE USED FOR LOCATING AND MARKING THE POSITION OF THE TAPPED HOLES FOR MOUNTING THE GYRO TO THE BOAT STRUCTURE. IT IS NOT INTENDED TO BE USED AS A DRILL GUIDE WHEN DRILLING THE MINOR DIAMETER FOR THESE TAPPED HOLES. IT IS VERY IMPORTANT THAT THE DRILLED MINOR DIAMETER HOLES ARE PLUMB OR PERPINDICULAR TO THE MOUNTING SURFACE. SEAKEEPER RECCOMMENDS THAT SOME TYPE OF DRILL GUIDE BE USED

WHEN DRILLING TO ENSURE PERPINDICULARITY.

2) A SUGGESTED EXAMPLE OF A RECCOMMENDED DRILL GUIDE IS SHOWN BELOW, AVAILABLE FROM McMASTER CARR.

Overall height in vertical position is 11 1/2". Includes a chuck and a chuck key.

| 2        | 40493    | 14.5mm TRANSFER PUNCH<br>SK2 INSTALLATION TEMPLATE PLATE |                                                                             | HARDENED STEEL                                                                                                                                                              |          | 1                          |      |                       |          |
|----------|----------|----------------------------------------------------------|-----------------------------------------------------------------------------|-----------------------------------------------------------------------------------------------------------------------------------------------------------------------------|----------|----------------------------|------|-----------------------|----------|
| 1        | 11887    |                                                          |                                                                             |                                                                                                                                                                             |          | 1                          |      |                       |          |
| ITEM NO. | PART NO. | DESCRIPTION                                              |                                                                             | MATERIA                                                                                                                                                                     | MATERIAL |                            | NOTE |                       |          |
|          |          |                                                          | THE INFORMAT<br>DRAWING IS TO<br>SEAKEEPER<br>REPRODUCTION<br>WITHOUT THE V | Z AND CONFIDENTIAL  TION CONTAINED IN THIS HE SOLE PROPERTY OF NCORPORATED. ANY IN PART OR AS A WHOLE VRITTEN PERMISSION OF ER IS PROHIBITED.  DATE: 19FEB2018  DATE: DATE: | NAME:    | SK2 INSTALLATION FIXTURE I |      | California,<br>URE KI | MD 20619 |