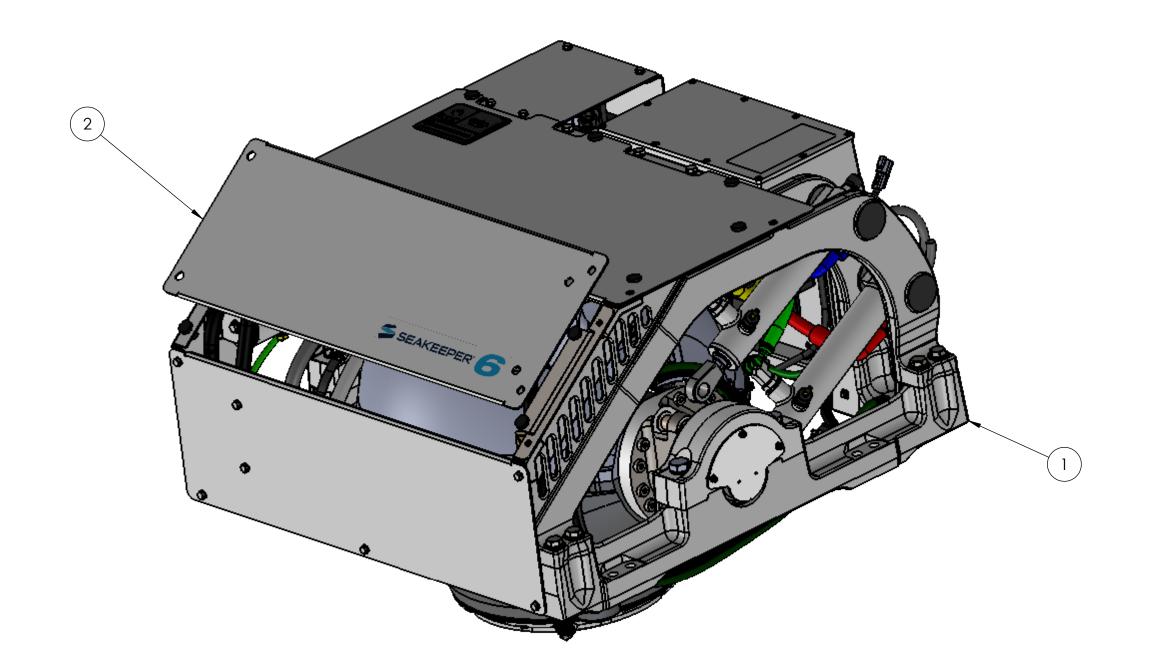

| 2 12622 SEAKEEPER 6 FACE PANEL ALUMINUM 5052 1  1 12615 SEAKEEPER 5/6 CRATED GYRO 1  ITEM NO. PART NO. DESCRIPTION MATERIAL QTY.  PROPRIETARY AND CONFIDENTIAL THE INFORMATION CONTAINED IN THIS DRAWING IS THE SOLE PROPERTY OF SCALARSON IN AMAZE PAGES FOR ANALYSE PAGES FOR AMAZE PAGE |          |          |                         |                                                                                               |                                                                                                                              |                  |                                   |                                |      |
|----------------------------------------------------------------------------------------------------------------------------------------------------------------------------------------------------------------------------------------------------------------------------------------------------------------------------------------------------------------------------------------------------------------------------------------------------------------------------------------------------------------------------------------------------------------------------------------------------------------------------------------------------------------------------------------------------------------------------------------------------------------------------------------------------------------------------------------------------------------------------------------------------------------------------------------------------------------------------------------------------------------------------------------------------------------------------------------------------------------------------------------------------------------------------------------------------------------------------------------------------------------------------------------------------------------------------------------------------------------------------------------------------------------------------------------------------------------------------------------------------------------------------------------------------------------------------------------------------------------------------------------------------------------------------------------------------------------------------------------------------------------------------------------------------------------------------------------------------------------------------------------------------------------------------------------------------------------------------------------------------------------------------------------------------------------------------------------------------------------------------|----------|----------|-------------------------|-----------------------------------------------------------------------------------------------|------------------------------------------------------------------------------------------------------------------------------|------------------|-----------------------------------|--------------------------------|------|
| ITEM NO. PART NO. DESCRIPTION  MATERIAL QTY.  PROPRIETARY AND CONFIDENTIAL THE INFORMATION CONTAINED IN THIS DRAWING IS THE SOLE PROPERTY OF                                                                                                                                                                                                                                                                                                                                                                                                                                                                                                                                                                                                                                                                                                                                                                                                                                                                                                                                                                                                                                                                                                                                                                                                                                                                                                                                                                                                                                                                                                                                                                                                                                                                                                                                                                                                                                                                                                                                                                               | 2        | 12622    | 12622 SEAKEEPER 6 FAC   | SEAKEEPER 6 FACE PANEL                                                                        |                                                                                                                              |                  | ALUMINUM 5052                     | 1                              |      |
| PROPRIETARY AND CONFIDENTIAL  THE INFORMATION CONTAINED IN THIS  PRAMMING IS THE SOLE PROPERTY OF                                                                                                                                                                                                                                                                                                                                                                                                                                                                                                                                                                                                                                                                                                                                                                                                                                                                                                                                                                                                                                                                                                                                                                                                                                                                                                                                                                                                                                                                                                                                                                                                                                                                                                                                                                                                                                                                                                                                                                                                                          | 1        | 12615    | 12615 SEAKEEPER 5/6 C   | SEAKEEPER 5/6 CRATED GYRO                                                                     |                                                                                                                              |                  |                                   | 1                              |      |
| THE INFORMATION CONTAINED IN THIS  PRAWMING IS THE SOLE PROPERTY OF                                                                                                                                                                                                                                                                                                                                                                                                                                                                                                                                                                                                                                                                                                                                                                                                                                                                                                                                                                                                                                                                                                                                                                                                                                                                                                                                                                                                                                                                                                                                                                                                                                                                                                                                                                                                                                                                                                                                                                                                                                                        | ITEM NO. | PART NO. | O. PART NO. DESCRIPTION |                                                                                               |                                                                                                                              |                  | MATERIAL                          | QTY.                           | NOTE |
| SEAKEEPER INCORPORATED. ANY REPRODUCTION IN PART OR AS A WHOLE WITHOUT THE WRITTEN PERMISSION OF SEAKEEPER IS PROHIBITED.  MATERIAL:  DRAWN:  DATE:  WHK 09SEP2016                                                                                                                                                                                                                                                                                                                                                                                                                                                                                                                                                                                                                                                                                                                                                                                                                                                                                                                                                                                                                                                                                                                                                                                                                                                                                                                                                                                                                                                                                                                                                                                                                                                                                                                                                                                                                                                                                                                                                         |          |          |                         | THE INFORMATION DRAWING IS THE SEAKEEPER INC REPRODUCTION IN WITHOUT THE WRI SEAKEEPER DRAWN: | N CONTAINED IN THIS SOLE PROPERTY OF CORPORATED. ANY PART OR AS A WHOLE ITTEN PERMISSION OF IS PROHIBITED.  DATE:  09SEP2016 | Seakeep<br>NAME: | SEAKEEPER 6 HARD<br>SCOPE OF SUPF | 51 California,<br>DWARE<br>PLY |      |