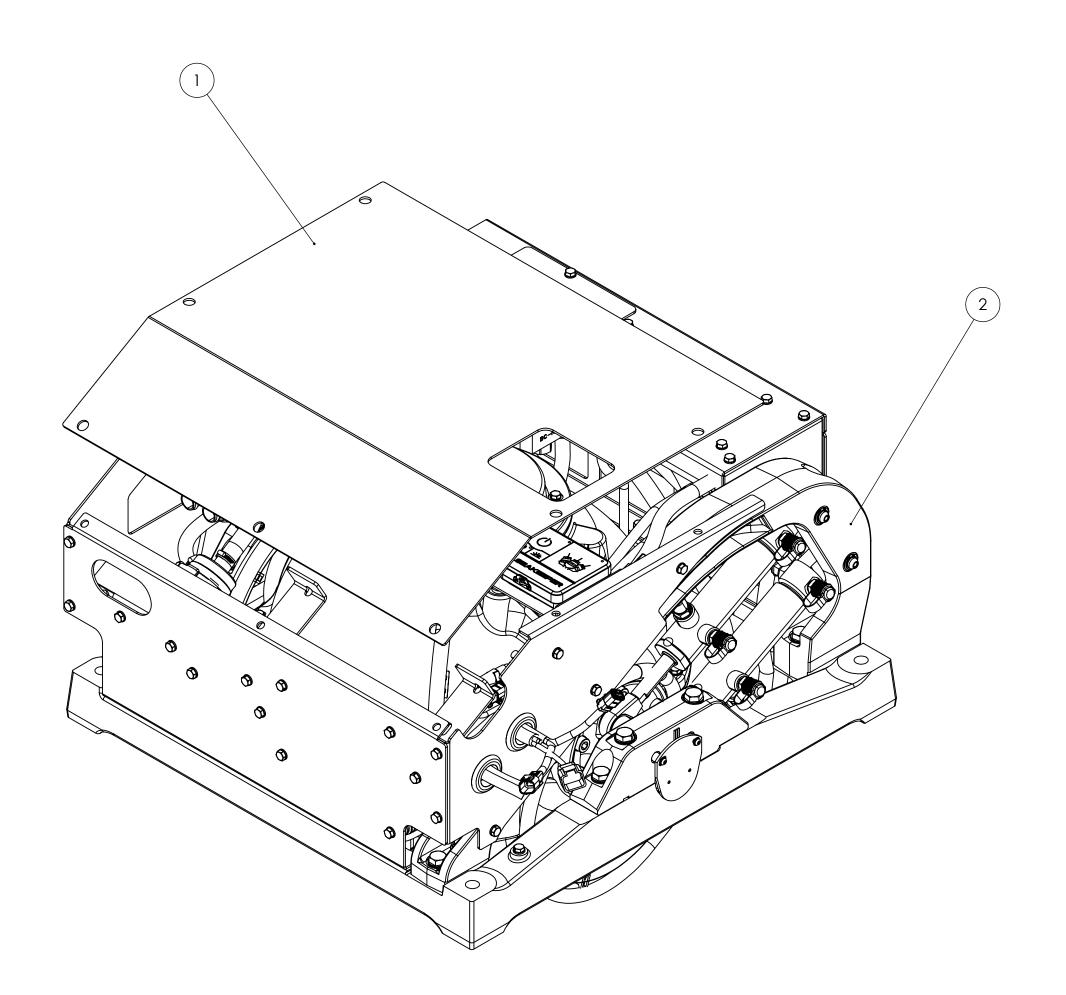

|                          |  | 2        | 12570                                                                                                                                                                                                                                                                                                                                                                                                                                                                                                                                                                                                                                                                                                                                                                                                                                                                                                                                                                                                                                                                                                                                                                                                                                                                                                                                                                                                                                                                                                                                                                                                                                                                                                                                                                                                                                                                                                                                                                                                                                                                                                                          | SEAKEEPER 2 TOP LEVEL ASSEMBLY (AM BOM)                                                                                                             |                                         |          |           |          |
|--------------------------|--|----------|--------------------------------------------------------------------------------------------------------------------------------------------------------------------------------------------------------------------------------------------------------------------------------------------------------------------------------------------------------------------------------------------------------------------------------------------------------------------------------------------------------------------------------------------------------------------------------------------------------------------------------------------------------------------------------------------------------------------------------------------------------------------------------------------------------------------------------------------------------------------------------------------------------------------------------------------------------------------------------------------------------------------------------------------------------------------------------------------------------------------------------------------------------------------------------------------------------------------------------------------------------------------------------------------------------------------------------------------------------------------------------------------------------------------------------------------------------------------------------------------------------------------------------------------------------------------------------------------------------------------------------------------------------------------------------------------------------------------------------------------------------------------------------------------------------------------------------------------------------------------------------------------------------------------------------------------------------------------------------------------------------------------------------------------------------------------------------------------------------------------------------|-----------------------------------------------------------------------------------------------------------------------------------------------------|-----------------------------------------|----------|-----------|----------|
|                          |  | 1        | 12556                                                                                                                                                                                                                                                                                                                                                                                                                                                                                                                                                                                                                                                                                                                                                                                                                                                                                                                                                                                                                                                                                                                                                                                                                                                                                                                                                                                                                                                                                                                                                                                                                                                                                                                                                                                                                                                                                                                                                                                                                                                                                                                          | SEAKEEPER 2 TOP COVER PANEL, CONNECTE                                                                                                               |                                         | СТВОХ    | ( 1       |          |
| ITEM NO. PA              |  | ITEM NO. | PART NUMBER                                                                                                                                                                                                                                                                                                                                                                                                                                                                                                                                                                                                                                                                                                                                                                                                                                                                                                                                                                                                                                                                                                                                                                                                                                                                                                                                                                                                                                                                                                                                                                                                                                                                                                                                                                                                                                                                                                                                                                                                                                                                                                                    | T NUMBER DESCRIPTION                                                                                                                                |                                         |          |           | Y.       |
| WEIGHT - LBS : MATERIAL: |  |          | THE INFORMATION DRAWING IS THE SEAKEEPER INCORPORTION IN WITHOUT THE WRITHOUT THE W | ND CONFIDENTIAL  N CONTAINED IN THIS SOLE PROPERTY OF CORPORATED. ANY PART OR AS A WHOLE ITTEN PERMISSION OF IS PROHIBITED.  DATE:  09JUL2021 DATE: | SEAKEEPER 2 HARDWARE<br>SCOPE OF SUPPLY |          | MD 20619  | <b>A</b> |
|                          |  |          | ENG AFPR.                                                                                                                                                                                                                                                                                                                                                                                                                                                                                                                                                                                                                                                                                                                                                                                                                                                                                                                                                                                                                                                                                                                                                                                                                                                                                                                                                                                                                                                                                                                                                                                                                                                                                                                                                                                                                                                                                                                                                                                                                                                                                                                      | DATE.                                                                                                                                               | DWG NUMBER                              | KEV. NO. | SHEET NO. |          |