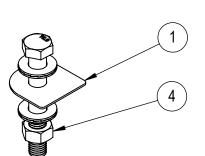

NOTE:

8

1) THESE COMPONENTS ARE TO BE USED DURING A THRU-BOLT INSTALLATION OF SEAKEEPER 2 TO ANY METAL OR FIBERGLASS SURFACE STRUCTURE IN ACCORDANCE TO THE SEAKEEPER 2 GENERIC INSTALLATION GUIDE. THE 4 GASKET PADS MUST BE USED BETWEEN THE ALUMINUM GYRO FRAME AND ANY DISSIMILAR METAL STRUCTURE THAT THE GYRO WILL BOLT AGAINST. THE BOLTS SUPPLIED ARE CLASS 10.9 ZINC-NICKEL PLATED ALLOY STEEL, M14-2.0 X 100mm LG. ANY OTHER LENGTH NEEDED MUST BE SUPPLIED BY INSTALLER. SEAKEEPER RECOMMENDS THE USE OF A MODERATE COAT OF MARINE ANTI-SEIZE (E.G., SAF-T-EZE NICKEL GRADE ANTI-SEIZE, SBT-4N OR EQUIVALENT) TO THE THREADS OF EACH BOLT. SEAKEEPER ALSO RECOMMENDS USING A MARINE GRADE SEALANT (E.G., SILI-THANE 803 OR EQUIVALENT) UNDER EACH BOLT HEAD AND WASHER TO HELP PREVENT CORROSION OF BOLTS.

**DESCRIPTION** 

| 5        | 90492    | SK2 BOLT-IN CLEARANCES                                                     | 1    |      |
|----------|----------|----------------------------------------------------------------------------|------|------|
| 4        | 60809    | M14-2.0, EXTRA WIDE HEX, 2H, HEAVY NUT                                     | 4    |      |
| 3        | 60808    | SCREW, HEX HD CAP, M14-2.0 X 100MM LG, PART TD, GRD 10.9, Zn-Ni PLTD STEEL | 4    |      |
| 2        | 60532    | WASHER, WEDGE LOCK M14, .60ID X 1.21 OD, DELTA PROTEKT PLTD STEEL          | 8    |      |
| 1        | 11840    | SEAKEEPER 2 FOUNDATION ISOLATION GASKET                                    | 4    |      |
| ITEM NO. | PART NO. | DESCRIPTION                                                                | QTY. | NOTE |