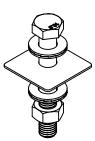

NOTE:

8

1) THESE COMPONENTS ARE TO BE USED DURING A THRU-BOLT INSTALLATION OF SEAKEEPER 2 TO ANY METAL OR FIBERGLASS SURFACE STRUCTURE IN ACCORDANCE TO THE SEAKEEPER 2 GENERIC INSTALLATION GUIDE. THE 4 GASKET PADS MUST BE USED BETWEEN THE ALUMINUM GYRO FRAME AND ANY DISSIMILAR METAL STRUCTURE THAT THE GYRO WILL BOLT AGAINST. THE BOLTS SUPPLIED ARE CLASS 10.9 ZINC-NICKEL PLATED ALLOY STEEL, M14-2.0 X 100mm LG. ANY OTHER LENGTH NEEDED MUST BE SUPPLIED BY INSTALLER. SEAKEEPER RECOMMENDS THE USE OF A MODERATE COAT OF MARINE ANTI-SEIZE (E.G., SAF-T-EZE NICKEL GRADE ANTI-SEIZE, SBT-4N OR EQUIVALENT) TO THE THREADS OF EACH BOLT. SEAKEEPER ALSO RECOMMENDS USING A MARINE GRADE SEALANT (E.G., SILI-THANE 803 OR EQUIVALENT) UNDER EACH BOLT HEAD AND WASHER TO HELP PREVENT CORROSION OF BOLTS.

**DESCRIPTION** 

| 5        | 90492    | SK2 BOLT-IN CLEARANCES                                                     | 1    |      |
|----------|----------|----------------------------------------------------------------------------|------|------|
| 4        | 60809    | M14-2.0, EXTRA WIDE HEX, 2H, HEAVY NUT                                     | 4    |      |
| 3        | 60808    | SCREW, HEX HD CAP, M14-2.0 X 100MM LG, PART TD, GRD 10.9, Zn-Ni PLTD STEEL | 4    |      |
| 2        | 60532    | WASHER, WEDGE LOCK M14, .60ID X 1.21 OD, DELTA PROTEKT PLTD STEEL          | 8    |      |
| 1        | 11840    | SEAKEEPER 2 FOUNDATION ISOLATION GASKET                                    | 4    |      |
| ITEM NO. | PART NO. | DESCRIPTION                                                                | QTY. | NOTE |