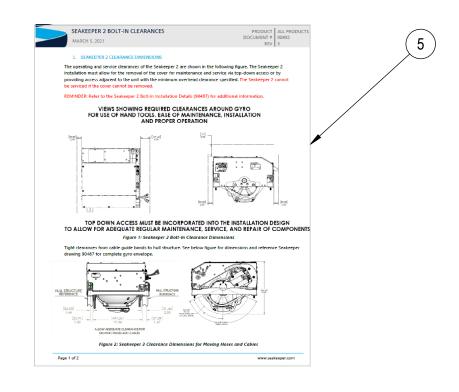

NOTE:

8

1) THESE COMPONENTS ARE TO BE USED DURING A THRU-BOLT INSTALLATION OF SEAKEEPER 2 TO ANY METAL OR FIBERGLASS SURFACE STRUCTURE IN ACCORDANCE TO THE SEAKEEPER 2 GENERIC INSTALLATION GUIDE. THE 4 GASKET PADS MUST BE USED BETWEEN THE ALUMINUM GYRO FRAME AND ANY DISSIMILAR METAL STRUCTURE THAT THE GYRO WILL BOLT AGAINST. THE BOLTS SUPPLIED ARE CLASS 10.9 ZINC-NICKEL PLATED ALLOY STEEL, M14-2.0 X 100mm LG. ANY OTHER LENGTH NEEDED MUST BE SUPPLIED BY INSTALLER. SEAKEEPER RECOMMENDS THE USE OF A MODERATE COAT OF MARINE ANTI-SEIZE (E.G., SAF-T-EZE NICKEL GRADE ANTI-SEIZE, SBT-4N OR EQUIVALENT) TO THE THREADS OF EACH BOLT. SEAKEEPER ALSO RECOMMENDS USING A MARINE GRADE SEALANT (E.G., SILI-THANE 803 OR EQUIVALENT) UNDER EACH BOLT HEAD AND WASHER TO HELP PREVENT CORROSION OF BOLTS.

**DESCRIPTION** 

| 5        | 90492    | SK2 BOLT-IN CLEARANCES                                                     | 1    |      |
|----------|----------|----------------------------------------------------------------------------|------|------|
| 4        | 60809    | M14-2.0, EXTRA WIDE HEX, 2H, HEAVY NUT                                     | 4    |      |
| 3        | 60808    | SCREW, HEX HD CAP, M14-2.0 X 100MM LG, PART TD, GRD 10.9, Zn-Ni PLTD STEEL | 4    |      |
| 2        | 60532    | WASHER, WEDGE LOCK M14, .60ID X 1.21 OD, DELTA PROTEKT PLTD STEEL          | 8    |      |
| 1        | 11840    | SEAKEEPER 2 FOUNDATION ISOLATION GASKET                                    | 4    |      |
| ITEM NO. | PART NO. | DESCRIPTION                                                                | QTY. | NOTE |