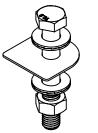

NOTE:

8

1) THESE COMPONENTS ARE TO BE USED DURING A THRU-BOLT INSTALLATION OF SEAKEEPER 2 TO ANY METAL OR FIBERGLASS SURFACE STRUCTURE IN ACCORDANCE TO THE SEAKEEPER 2 GENERIC INSTALLATION GUIDE. THE 4 GASKET PADS MUST BE USED BETWEEN THE ALUMINUM GYRO FRAME AND ANY DISSIMILAR METAL STRUCTURE THAT THE GYRO WILL BOLT AGAINST. THE BOLTS SUPPLIED ARE CLASS 10.9 ZINC-NICKEL PLATED ALLOY STEEL, M14-2.0 X 100mm LG. ANY OTHER LENGTH NEEDED MUST BE SUPPLIED BY INSTALLER. SEAKEEPER RECOMMENDS THE USE OF A MODERATE COAT OF MARINE ANTI-SEIZE (E.G., SAF-T-EZE NICKEL GRADE ANTI-SEIZE, SBT-4N OR EQUIVALENT) TO THE THREADS OF EACH BOLT. SEAKEEPER ALSO RECOMMENDS USING A MARINE GRADE SEALANT (E.G., SILI-THANE 803 OR EQUIVALENT) UNDER EACH BOLT HEAD AND WASHER TO HELP PREVENT CORROSION OF BOLTS.

**DESCRIPTION** 

| 5        | 90492    | SK2 BOLT-IN CLEARANCES                                                     | 1    |      |
|----------|----------|----------------------------------------------------------------------------|------|------|
| 4        | 60809    | M14-2.0, EXTRA WIDE HEX, 2H, HEAVY NUT                                     | 4    |      |
| 3        | 60808    | SCREW, HEX HD CAP, M14-2.0 X 100MM LG, PART TD, GRD 10.9, Zn-Ni PLTD STEEL | 4    |      |
| 2        | 60532    | WASHER, WEDGE LOCK M14, .60ID X 1.21 OD, DELTA PROTEKT PLTD STEEL          | 8    |      |
| 1        | 11840    | SEAKEEPER 2 FOUNDATION ISOLATION GASKET                                    | 4    |      |
| ITEM NO. | PART NO. | DESCRIPTION                                                                | QTY. | NOTE |