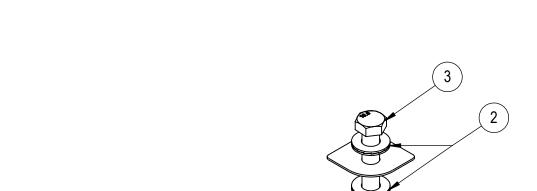

NOTE:

8

1) THESE COMPONENTS ARE TO BE USED DURING A THRU-BOLT INSTALLATION OF SEAKEEPER 2 TO ANY METAL OR FIBERGLASS SURFACE STRUCTURE IN ACCORDANCE TO THE SEAKEEPER 2 GENERIC INSTALLATION GUIDE. THE 4 GASKET PADS MUST BE USED BETWEEN THE ALUMINUM GYRO FRAME AND ANY DISSIMILAR METAL STRUCTURE THAT THE GYRO WILL BOLT AGAINST. THE BOLTS SUPPLIED ARE CLASS 10.9 ZINC-NICKEL PLATED ALLOY STEEL, M14-2.0 X 100mm LG. ANY OTHER LENGTH NEEDED MUST BE SUPPLIED BY INSTALLER. SEAKEEPER RECOMMENDS THE USE OF A MODERATE COAT OF MARINE ANTI-SEIZE (E.G., SAF-T-EZE NICKEL GRADE ANTI-SEIZE, SBT-4N OR EQUIVALENT) TO THE THREADS OF EACH BOLT. SEAKEEPER ALSO RECOMMENDS USING A MARINE GRADE SEALANT (E.G., SILI-THANE 803 OR EQUIVALENT) UNDER EACH BOLT HEAD AND WASHER TO HELP PREVENT CORROSION OF BOLTS.

**DESCRIPTION** 

| 5        | 90492    | SK2 BOLT-IN CLEARANCES                                                     | 1    |      |
|----------|----------|----------------------------------------------------------------------------|------|------|
| 4        | 60809    | M14-2.0, EXTRA WIDE HEX, 2H, HEAVY NUT                                     | 4    |      |
| 3        | 60808    | SCREW, HEX HD CAP, M14-2.0 X 100MM LG, PART TD, GRD 10.9, Zn-Ni PLTD STEEL | 4    |      |
| 2        | 60532    | WASHER, WEDGE LOCK M14, .60ID X 1.21 OD, DELTA PROTEKT PLTD STEEL          | 8    |      |
| 1        | 11840    | SEAKEEPER 2 FOUNDATION ISOLATION GASKET                                    | 4    |      |
| ITEM NO. | PART NO. | DESCRIPTION                                                                | QTY. | NOTE |