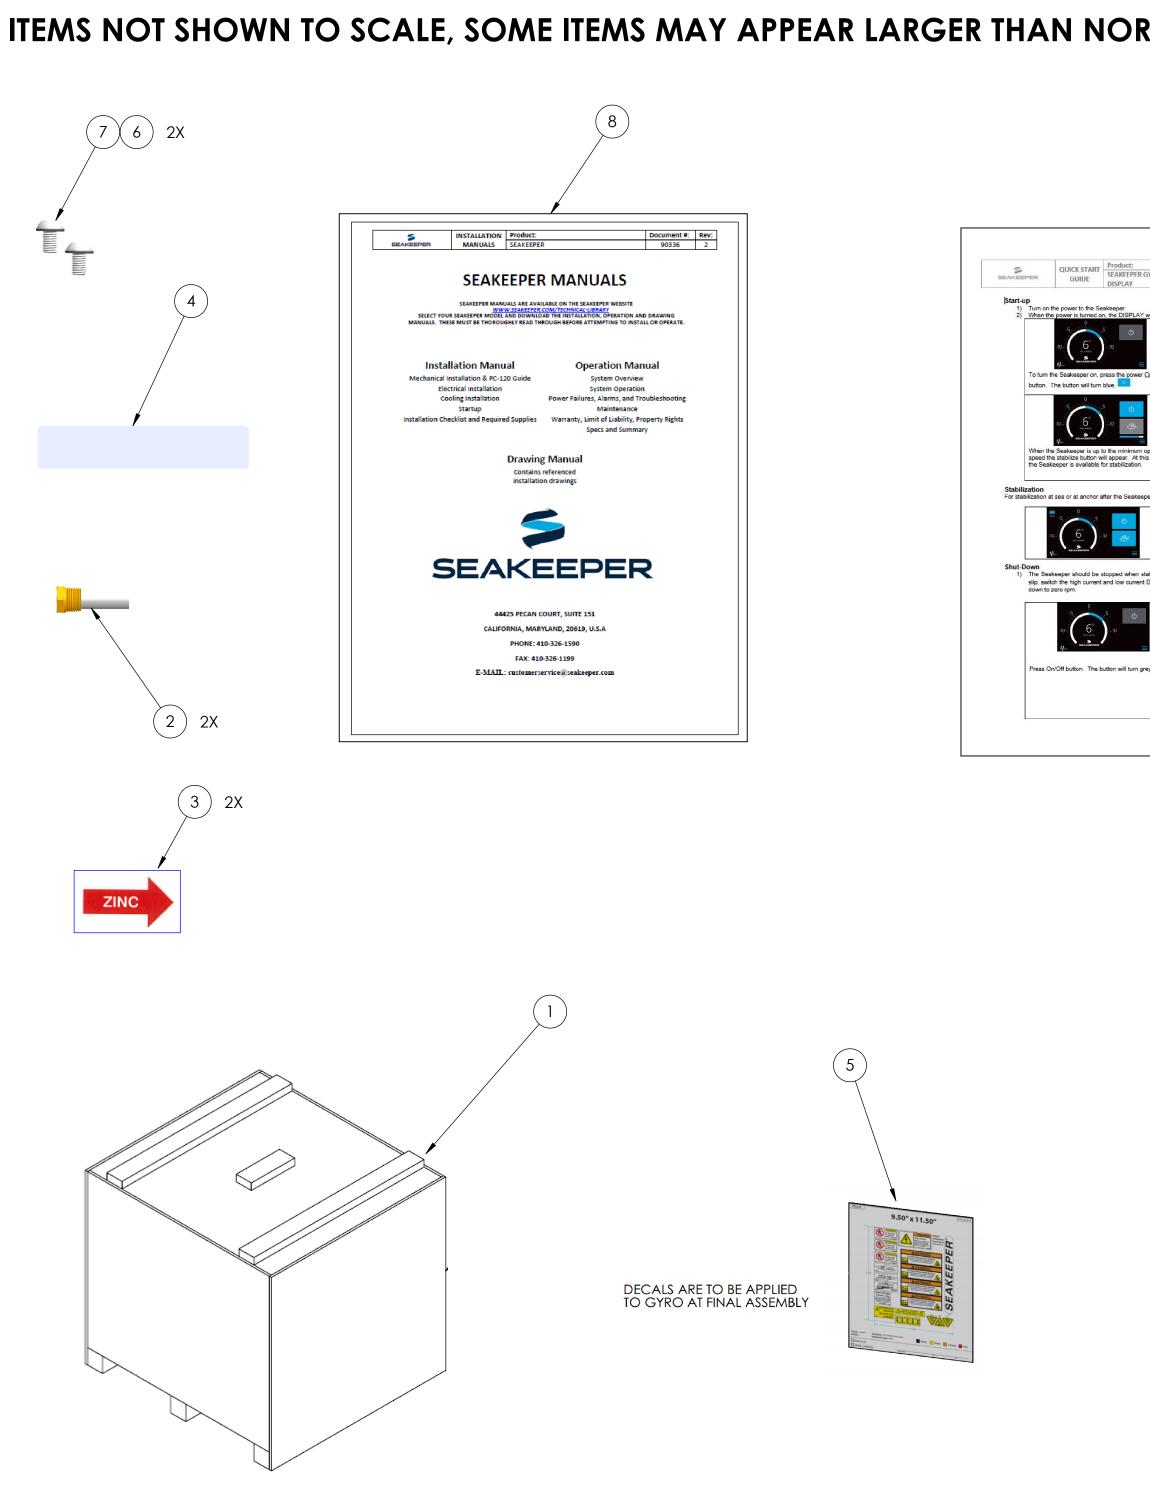

С

1 0F 1

11675-SP

1

| 10                                                                                                                                                                                                                                                                                                                                                                                                                                        | 90447    | TOUCHSCREEN        | QUICK STAF                            | rt guide        |          | 1    |                    |  |
|-------------------------------------------------------------------------------------------------------------------------------------------------------------------------------------------------------------------------------------------------------------------------------------------------------------------------------------------------------------------------------------------------------------------------------------------|----------|--------------------|---------------------------------------|-----------------|----------|------|--------------------|--|
| 9                                                                                                                                                                                                                                                                                                                                                                                                                                         | 90395    | K6 PACKING LIST 1  |                                       |                 |          |      |                    |  |
| 8                                                                                                                                                                                                                                                                                                                                                                                                                                         | 90336    | SEAKEEPER ELEC     | EAKEEPER ELECTRONIC MANUAL DOCUMENT 1 |                 |          |      |                    |  |
| 7                                                                                                                                                                                                                                                                                                                                                                                                                                         | 60485    | SCREW, BUTTON      | i hd skt Ca                           | .P, M10-1.5 X 1 | 6MM LG   | 2    |                    |  |
| 6                                                                                                                                                                                                                                                                                                                                                                                                                                         | 60484    | WASHER, FLAT,      | 750D X .37                            | 5ID X .062THK   |          | 2    |                    |  |
| 5                                                                                                                                                                                                                                                                                                                                                                                                                                         | 40513    | SK6 DECAL SHE      | ET                                    |                 |          | 1    |                    |  |
| 4                                                                                                                                                                                                                                                                                                                                                                                                                                         | 40512    | SK6 SERIAL PLAT    | E                                     |                 |          | 1    |                    |  |
| 3                                                                                                                                                                                                                                                                                                                                                                                                                                         | 40481    | ZINC ANODE DI      | ECAL                                  |                 |          | 2    |                    |  |
| 2                                                                                                                                                                                                                                                                                                                                                                                                                                         | 40446    | ZINC ANODE, 3      | /8" NPT PLU                           | G, 1/2" DIA X 1 | .25'' LG | 2    | SPARES             |  |
| 1                                                                                                                                                                                                                                                                                                                                                                                                                                         | 10977    | SK5 SHIPPING CRATE |                                       |                 | 1        |      |                    |  |
| ITEM<br>NO.                                                                                                                                                                                                                                                                                                                                                                                                                               | PART NO. | DESCRIPTION        |                                       |                 | QTY.     | NOTE |                    |  |
| PROPRIETARY AND CONFIDENTIAL         PROPRIETARY AND CONFIDENTIAL         THE INFORMATION CONTAINED IN THIS         DRAWING IS THE SOLE PROPERTY OF         SEAKEEPER INCORPORATED. ANY         REPRODUCTION IN PART OR AS A WHOLE         WEIGHT - LBS :            MATERIAL:         DRAWN:       DATE:         WHK       14SEP2016         ENG APPR:       DATE:         DATE:       DATE:         WIG NUMBER       REV. NO. SHEET NO. |          |                    |                                       |                 |          |      |                    |  |
|                                                                                                                                                                                                                                                                                                                                                                                                                                           |          |                    |                                       |                 |          |      | NEV. NO. ONLET NO. |  |