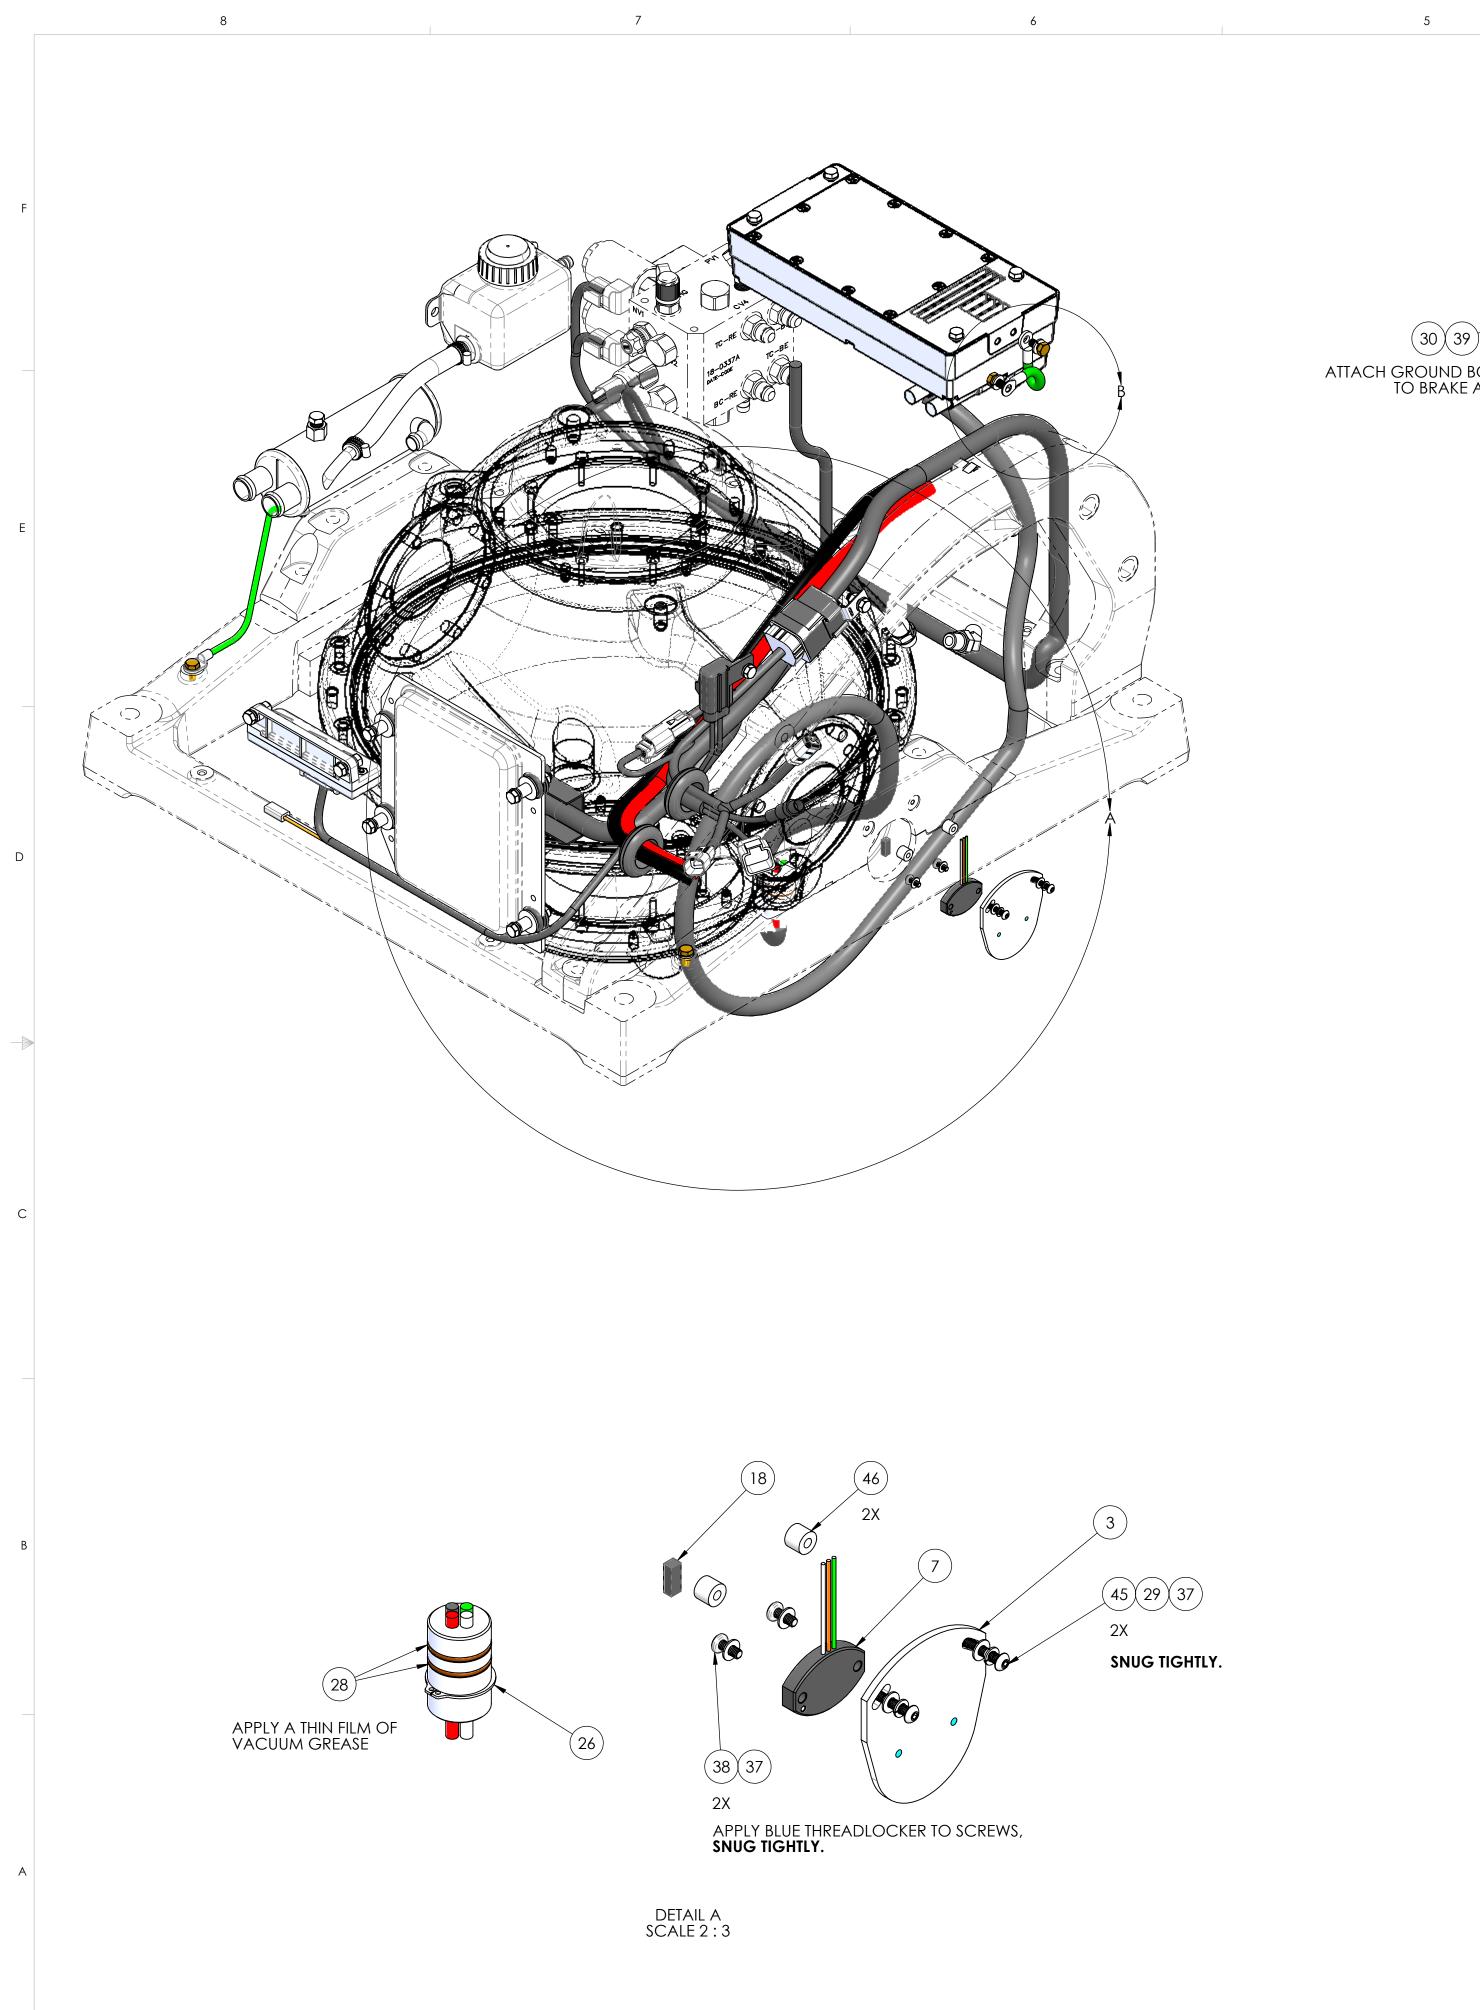

| Γ                 | 50             | 70078                                                                                                                                                                                              | ANTI-OXIDANT COMPOUND                                                                                                                                                                                                                                                          | 1                 |
|-------------------|----------------|----------------------------------------------------------------------------------------------------------------------------------------------------------------------------------------------------|--------------------------------------------------------------------------------------------------------------------------------------------------------------------------------------------------------------------------------------------------------------------------------|-------------------|
| ŀ                 | 49             | 70054                                                                                                                                                                                              | THREADLOCKER, LOCTITE #243, BLUE                                                                                                                                                                                                                                               | 1                 |
| .                 | 48             | 70001                                                                                                                                                                                              | DOW CORNING, HIGH VACUUM GREASE                                                                                                                                                                                                                                                | 1                 |
| $\langle \rangle$ | 47             | 60822                                                                                                                                                                                              | SCREW, SKT HD CAP, M10-1.5 X 12MM LG                                                                                                                                                                                                                                           | 2                 |
|                   | 46             | 60553                                                                                                                                                                                              | STANDOFF, ROUND, M4 X 10MM 0D, 8MM LG, 18-8SS                                                                                                                                                                                                                                  | 2                 |
| ł                 | 45             | 60551                                                                                                                                                                                              | SCREW, PHILLIPS HD PAN, M47 X 22MM LG FULL TD, 18-8 SS                                                                                                                                                                                                                         | 2                 |
| ŀ                 |                | 4460484WASHER, FLAT, .75OD X .375ID X .062THK4360459SCREW, SOCKET HD CAP, M4-0.7 X 30mm LG CLASS 10.94260441THREADED SPACER, M6-1.0 X 3/8 OD X 7/16 LG.4160411WASHER, HI COLLAR SPLIT LOC, M4 10.9 |                                                                                                                                                                                                                                                                                | 2                 |
| ŀ                 |                |                                                                                                                                                                                                    |                                                                                                                                                                                                                                                                                | 8                 |
| -                 |                |                                                                                                                                                                                                    |                                                                                                                                                                                                                                                                                | 4                 |
| -                 |                |                                                                                                                                                                                                    |                                                                                                                                                                                                                                                                                |                   |
| -                 |                |                                                                                                                                                                                                    |                                                                                                                                                                                                                                                                                | 8                 |
| ŀ                 | 39             | 60352                                                                                                                                                                                              | SCREW, HEX HD CAP M6-1.0 X 12MM FULL TD                                                                                                                                                                                                                                        | 4                 |
| -                 | 38             | 60344                                                                                                                                                                                              | SCREW, PHILLIPS HD PAN M47 X 10MM FULL TD                                                                                                                                                                                                                                      | 2                 |
|                   | 37             | 60343                                                                                                                                                                                              | WASHER, FLAT DIN125 M4                                                                                                                                                                                                                                                         | 4                 |
|                   | 36             | 60335                                                                                                                                                                                              | SCREW, HEX HD CAP M6-1.0 X 40MM FULL TD                                                                                                                                                                                                                                        | 4                 |
|                   | 35             | 60294                                                                                                                                                                                              | SCREW, HEX HD CAP M6-1.0 X 12MM LG                                                                                                                                                                                                                                             | 4                 |
|                   | 34             | 60257                                                                                                                                                                                              | SCREW, HEX HD CAP M6-1.0 X 20MM FULL TD                                                                                                                                                                                                                                        | 2                 |
|                   | 33             | 60256                                                                                                                                                                                              | HEX HEAD CAP SCREW, M6-1.0 X 16mm LG                                                                                                                                                                                                                                           | 2                 |
| <u>3</u>          | 32             | 60255                                                                                                                                                                                              | HEX NUT, NYLOK M6-1.0                                                                                                                                                                                                                                                          | 8                 |
| 3                 | 31             | 60223                                                                                                                                                                                              | WASHER, FLAT, M6 12MM OD                                                                                                                                                                                                                                                       | 20                |
|                   | 30             | 60096                                                                                                                                                                                              | WASHER, SPLIT LOC .25 ID                                                                                                                                                                                                                                                       | 4                 |
| ŀ                 | 29             | 60037                                                                                                                                                                                              | SPRING LOCK WASHER, M4                                                                                                                                                                                                                                                         | 2                 |
| ŀ                 | 27             | 40465                                                                                                                                                                                              | O-RING, SIZE #020 .070 X .864 ID                                                                                                                                                                                                                                               | 2                 |
| -                 |                |                                                                                                                                                                                                    |                                                                                                                                                                                                                                                                                | 2                 |
| $\wedge$          | 27             | 40398                                                                                                                                                                                              | GROMMET, PUSH-IN 1" ID x .125" PANEL THK                                                                                                                                                                                                                                       |                   |
|                   | 26             | 40382                                                                                                                                                                                              | EXTERNAL RETAINING RING, 1 INCH SHAFT                                                                                                                                                                                                                                          | 1                 |
| <u>4</u> \        | 25             | 30327                                                                                                                                                                                              | SEAWATER PUMP DC POWER CABLE ASSEMBLY, 5M MFLG.                                                                                                                                                                                                                                |                   |
| -                 | 24             | 30302                                                                                                                                                                                              | ECU ASSEMBLY WITH BOOT LOAD SECURITY                                                                                                                                                                                                                                           | 1                 |
|                   | 23             | 30301                                                                                                                                                                                              | CABLE, 2FT. MALE/FEMALE, NMEA 2000 PLASTIC MICRO                                                                                                                                                                                                                               | 1                 |
| $^{-1}$           | 22             | 30298                                                                                                                                                                                              | 5 INCH TOUCH DISPLAY, GYRO CONTROLLER                                                                                                                                                                                                                                          | 1                 |
| 2\                | 21             | 1 30295 CABLE, MALE/FEMALE, NMEA 2000 PLASTIC MICRO, 10/                                                                                                                                           |                                                                                                                                                                                                                                                                                | 1                 |
| 20 30259          |                | 30259                                                                                                                                                                                              | 12VDC POWER RELAY                                                                                                                                                                                                                                                              | 1                 |
| 3\ [              | 19             | 30249 TERMINATOR, NMEA 2000 MICRO, 1200HM FEMALE                                                                                                                                                   |                                                                                                                                                                                                                                                                                | 1                 |
| Ī                 | 18             | 30248                                                                                                                                                                                              | POSITION MARKER (MAGNET ONLY)                                                                                                                                                                                                                                                  | 1                 |
| ľ                 | 17             |                                                                                                                                                                                                    |                                                                                                                                                                                                                                                                                | 1                 |
| ŀ                 | 16             | 20459                                                                                                                                                                                              | SEAKEEPER 2/3 DC SEAWATER PUMP SWITCHING HARNESS                                                                                                                                                                                                                               | 1                 |
| ŀ                 | 14             | 20365                                                                                                                                                                                              | SK2 WIRE HARNESS ASSEMBLY                                                                                                                                                                                                                                                      | 1                 |
| ŀ                 | 12             | 20350                                                                                                                                                                                              | CAN IMU 2                                                                                                                                                                                                                                                                      | 1                 |
| -                 | 11             |                                                                                                                                                                                                    |                                                                                                                                                                                                                                                                                | 1                 |
| ŀ                 | 10             | 20344                                                                                                                                                                                              | SEAKEEPER 2 DC POWER CABLE, 2AWG X 12FT, BLACK                                                                                                                                                                                                                                 |                   |
| ŀ                 |                |                                                                                                                                                                                                    |                                                                                                                                                                                                                                                                                |                   |
|                   | 9              | 20335                                                                                                                                                                                              | SEAKEEPER 2 DC POWER CABLE, 2AWG X 12FT, RED                                                                                                                                                                                                                                   |                   |
| ŀ                 | 8              | 20334                                                                                                                                                                                              | SEAWATER PUMP DC POWER CABLE ASSEMBLY, 5M LG.                                                                                                                                                                                                                                  |                   |
| ļ                 | 7              | 20330                                                                                                                                                                                              | SMALL MODEL GYRO GIMBAL ANGLE SENSOR                                                                                                                                                                                                                                           |                   |
| ļ                 | 6              | 20260                                                                                                                                                                                              | SEAKEEPER 3 MOTOR CONTROL DRIVE BOX                                                                                                                                                                                                                                            |                   |
| $^{\circ}$        | 5              | 20248                                                                                                                                                                                              | GYRO DC INPUT POWER CABLE ASSEMBLY, 5M LG.                                                                                                                                                                                                                                     |                   |
| <u>3\</u> [       | 4              | 20228                                                                                                                                                                                              | GROUND CABLE, 10AWG, 13"                                                                                                                                                                                                                                                       | 1                 |
|                   | 3              | 11621                                                                                                                                                                                              | SMALL MODEL GYRO, ANGLE SENSOR MOUNT PLATE                                                                                                                                                                                                                                     | 1                 |
|                   | ITEM NO        | . PART NO.                                                                                                                                                                                         | DESCRIPTION                                                                                                                                                                                                                                                                    | QTY. NOTE         |
|                   | WEIGHT - LBS : |                                                                                                                                                                                                    | PROPRIETARY AND CONFIDENTIAL   THE INFORMATION CONTAINED IN THIS   DRAWING IS THE SOLE PROPERTY OF SEAKEEPER INCORPORATED. ANY   REPRODUCTION IN PART OR AS A WHOLE Seakeeper Inc. 44425 Pecan Court, Suite 151 Cal   WITHOUT THE WRITTEN PERMISSION OF SEAKEEPER 2 ELECTRONIC | ifornia, MD 20619 |
|                   | MATERIAL:      |                                                                                                                                                                                                    | SEAKEEPER IS PROHIBITED.   SEAKEEPER 2 ELECTRONIC     DRAWN:   DATE:   SYSTEM SERVICE REFERE                                                                                                                                                                                   |                   |
| MATERIAL:         |                |                                                                                                                                                                                                    | BEN 27NOV2017                                                                                                                                                                                                                                                                  |                   |
|                   |                |                                                                                                                                                                                                    | ENG APPR: DATE: DWG NUMBER R                                                                                                                                                                                                                                                   | EV. NO. SHEET NO. |
|                   |                |                                                                                                                                                                                                    | WHK 14MAY2018 11862-SP                                                                                                                                                                                                                                                         | <b>6</b> 1 OF 2   |