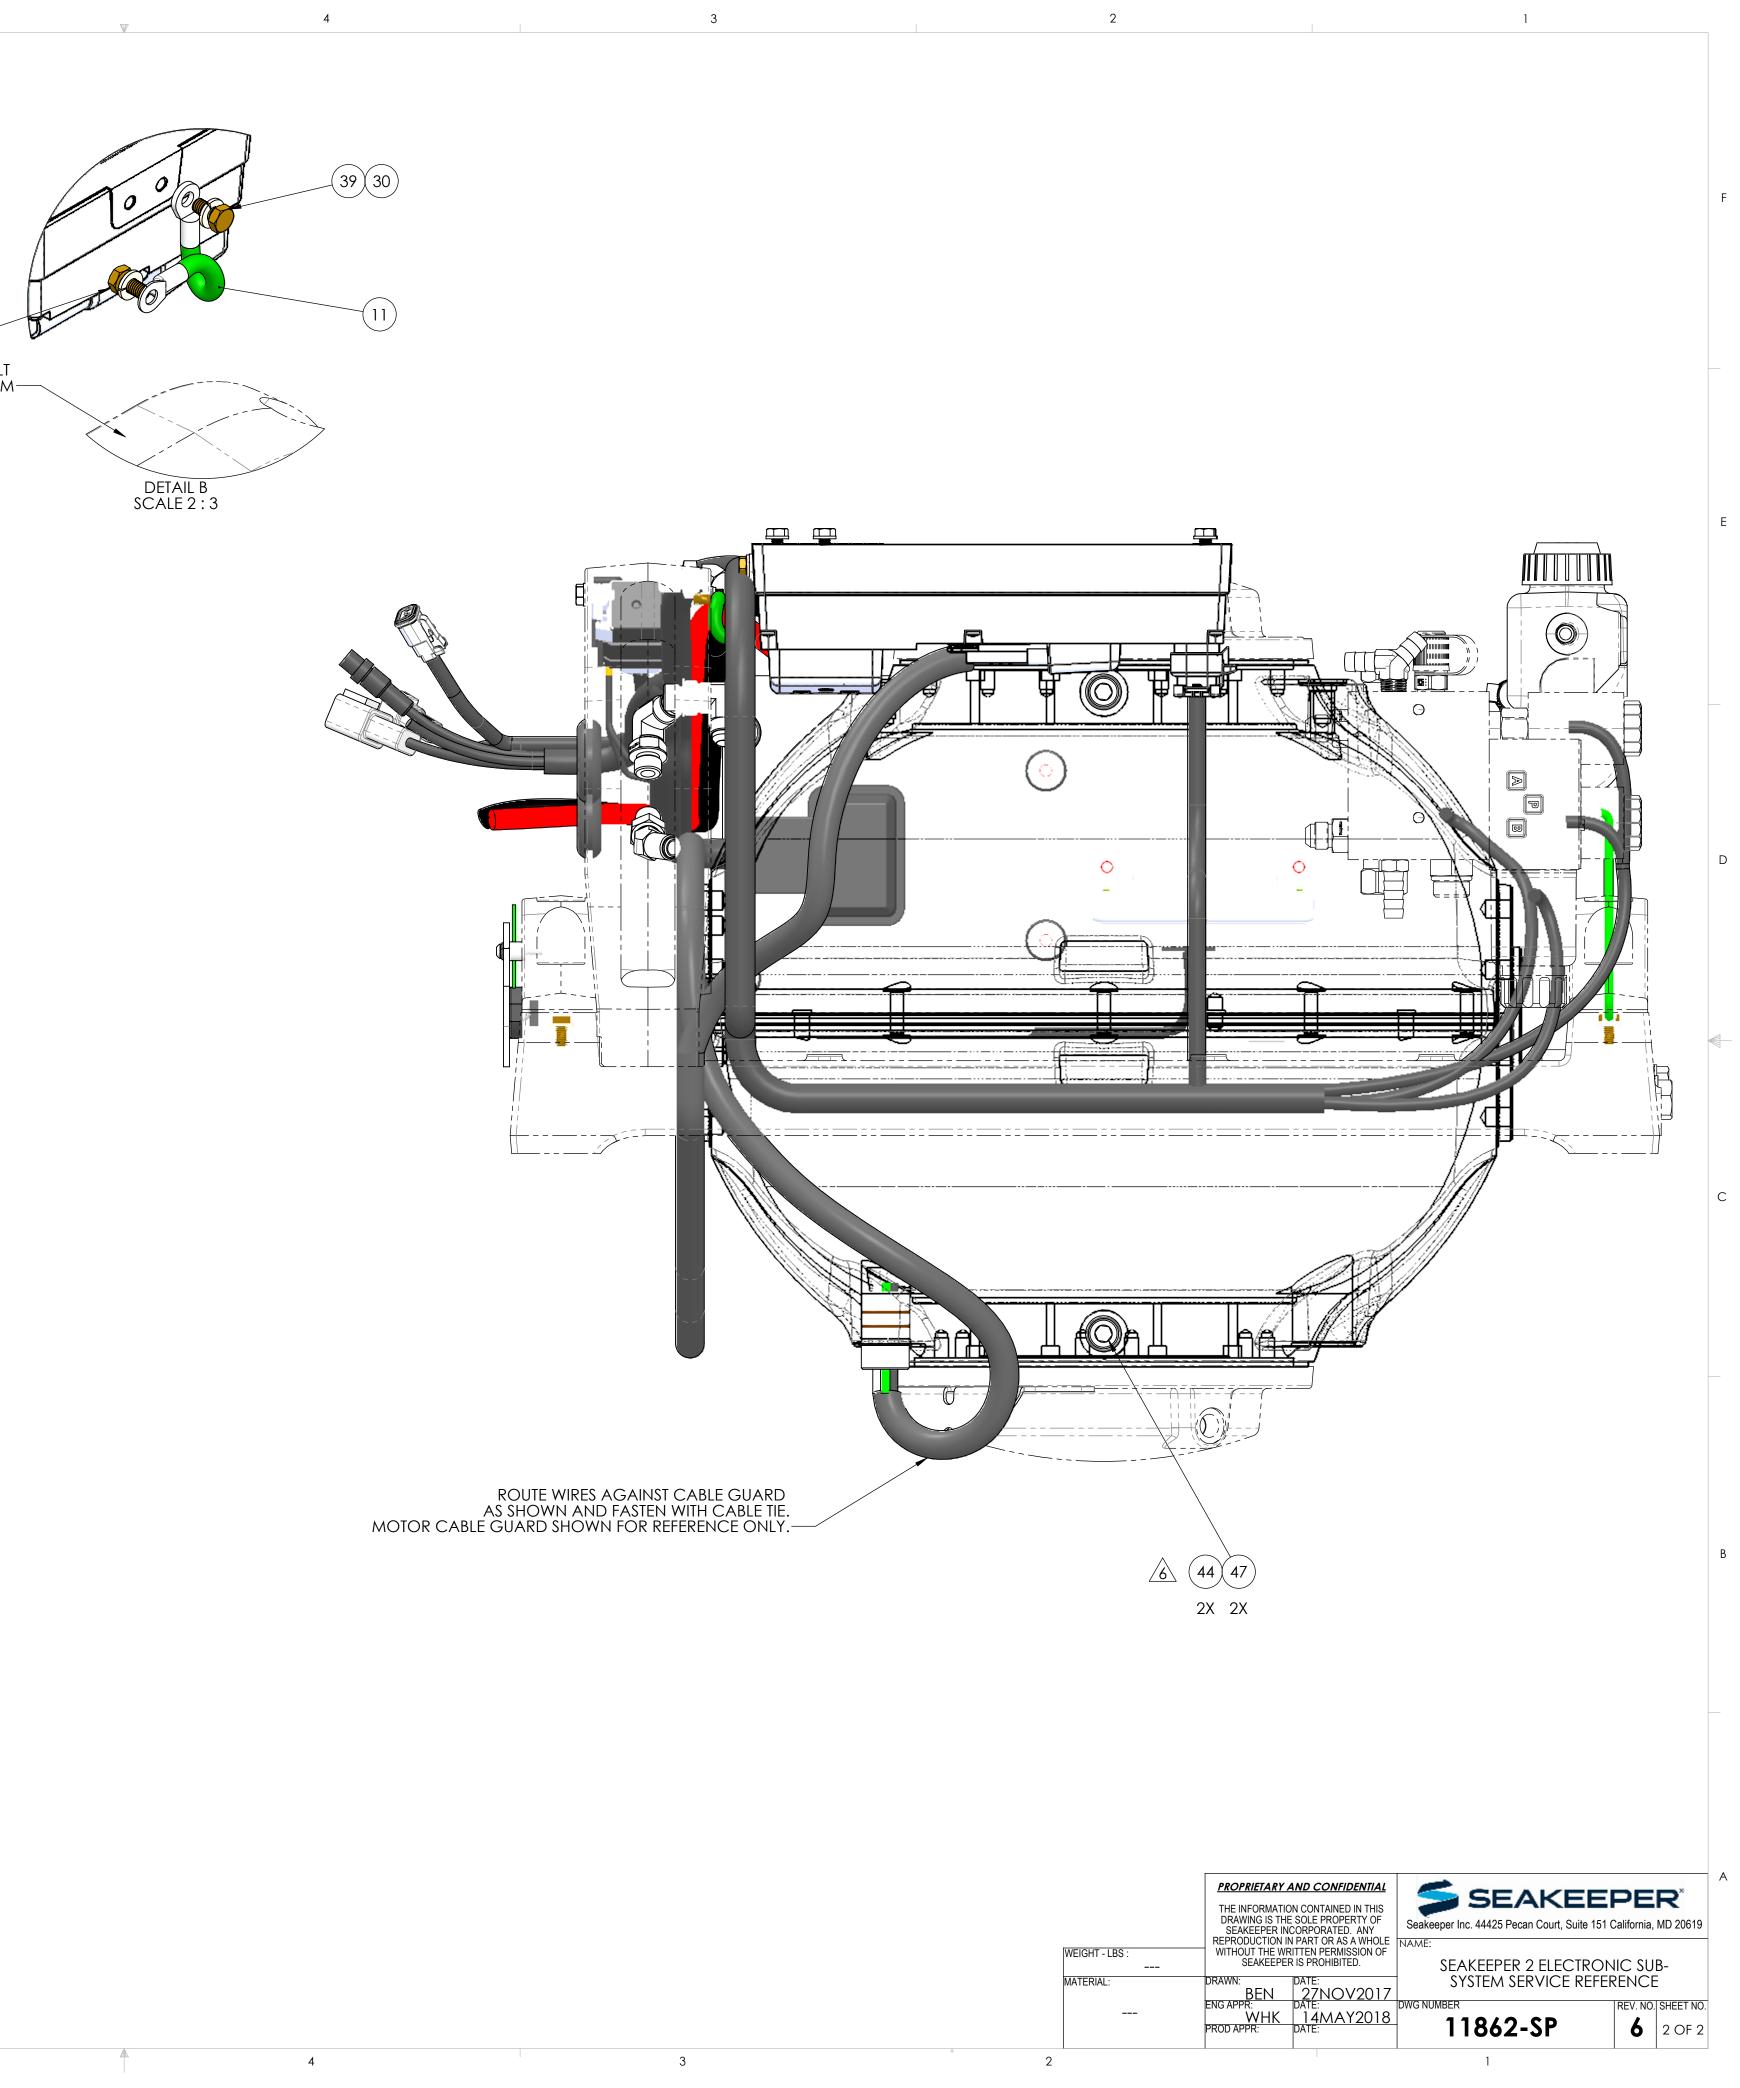

| Γ                 | 50             | 70078                                                                                                                                                                                              | ANTI-OXIDANT COMPOUND                                                                                                                                                                                                                                                          | 1                 |
|-------------------|----------------|----------------------------------------------------------------------------------------------------------------------------------------------------------------------------------------------------|--------------------------------------------------------------------------------------------------------------------------------------------------------------------------------------------------------------------------------------------------------------------------------|-------------------|
| ŀ                 | 49             | 70054                                                                                                                                                                                              | THREADLOCKER, LOCTITE #243, BLUE                                                                                                                                                                                                                                               | 1                 |
| .                 | 48             | 70001                                                                                                                                                                                              | DOW CORNING, HIGH VACUUM GREASE                                                                                                                                                                                                                                                | 1                 |
| $\langle \rangle$ | 47             | 60822                                                                                                                                                                                              | SCREW, SKT HD CAP, M10-1.5 X 12MM LG                                                                                                                                                                                                                                           | 2                 |
|                   | 46             | 60553                                                                                                                                                                                              | STANDOFF, ROUND, M4 X 10MM 0D, 8MM LG, 18-8SS                                                                                                                                                                                                                                  | 2                 |
| ł                 | 45             | 60551                                                                                                                                                                                              | SCREW, PHILLIPS HD PAN, M47 X 22MM LG FULL TD, 18-8 SS                                                                                                                                                                                                                         | 2                 |
| ŀ                 |                | 4460484WASHER, FLAT, .75OD X .375ID X .062THK4360459SCREW, SOCKET HD CAP, M4-0.7 X 30mm LG CLASS 10.94260441THREADED SPACER, M6-1.0 X 3/8 OD X 7/16 LG.4160411WASHER, HI COLLAR SPLIT LOC, M4 10.9 |                                                                                                                                                                                                                                                                                | 2                 |
| ŀ                 |                |                                                                                                                                                                                                    |                                                                                                                                                                                                                                                                                | 8                 |
| -                 |                |                                                                                                                                                                                                    |                                                                                                                                                                                                                                                                                | 4                 |
| -                 |                |                                                                                                                                                                                                    |                                                                                                                                                                                                                                                                                |                   |
| -                 |                |                                                                                                                                                                                                    |                                                                                                                                                                                                                                                                                | 8                 |
| ŀ                 | 39             | 60352                                                                                                                                                                                              | SCREW, HEX HD CAP M6-1.0 X 12MM FULL TD                                                                                                                                                                                                                                        | 4                 |
| -                 | 38             | 60344                                                                                                                                                                                              | SCREW, PHILLIPS HD PAN M47 X 10MM FULL TD                                                                                                                                                                                                                                      | 2                 |
|                   | 37             | 60343                                                                                                                                                                                              | WASHER, FLAT DIN125 M4                                                                                                                                                                                                                                                         | 4                 |
|                   | 36             | 60335                                                                                                                                                                                              | SCREW, HEX HD CAP M6-1.0 X 40MM FULL TD                                                                                                                                                                                                                                        | 4                 |
|                   | 35             | 60294                                                                                                                                                                                              | SCREW, HEX HD CAP M6-1.0 X 12MM LG                                                                                                                                                                                                                                             | 4                 |
|                   | 34             | 60257                                                                                                                                                                                              | SCREW, HEX HD CAP M6-1.0 X 20MM FULL TD                                                                                                                                                                                                                                        | 2                 |
|                   | 33             | 60256                                                                                                                                                                                              | HEX HEAD CAP SCREW, M6-1.0 X 16mm LG                                                                                                                                                                                                                                           | 2                 |
| <u>3</u>          | 32             | 60255                                                                                                                                                                                              | HEX NUT, NYLOK M6-1.0                                                                                                                                                                                                                                                          | 8                 |
| 3                 | 31             | 60223                                                                                                                                                                                              | WASHER, FLAT, M6 12MM OD                                                                                                                                                                                                                                                       | 20                |
|                   | 30             | 60096                                                                                                                                                                                              | WASHER, SPLIT LOC .25 ID                                                                                                                                                                                                                                                       | 4                 |
| ŀ                 | 29             | 60037                                                                                                                                                                                              | SPRING LOCK WASHER, M4                                                                                                                                                                                                                                                         | 2                 |
| ŀ                 | 27             | 40465                                                                                                                                                                                              | O-RING, SIZE #020 .070 X .864 ID                                                                                                                                                                                                                                               | 2                 |
| -                 |                |                                                                                                                                                                                                    |                                                                                                                                                                                                                                                                                | 2                 |
| $\wedge$          | 27             | 40398                                                                                                                                                                                              | GROMMET, PUSH-IN 1" ID x .125" PANEL THK                                                                                                                                                                                                                                       |                   |
|                   | 26             | 40382                                                                                                                                                                                              | EXTERNAL RETAINING RING, 1 INCH SHAFT                                                                                                                                                                                                                                          | 1                 |
| <u>4</u> \        | 25             | 30327                                                                                                                                                                                              | SEAWATER PUMP DC POWER CABLE ASSEMBLY, 5M MFLG.                                                                                                                                                                                                                                |                   |
| -                 | 24             | 30302                                                                                                                                                                                              | ECU ASSEMBLY WITH BOOT LOAD SECURITY                                                                                                                                                                                                                                           | 1                 |
|                   | 23             | 30301                                                                                                                                                                                              | CABLE, 2FT. MALE/FEMALE, NMEA 2000 PLASTIC MICRO                                                                                                                                                                                                                               | 1                 |
| $^{-1}$           | 22             | 30298                                                                                                                                                                                              | 5 INCH TOUCH DISPLAY, GYRO CONTROLLER                                                                                                                                                                                                                                          | 1                 |
| 2\                | 21             | 1 30295 CABLE, MALE/FEMALE, NMEA 2000 PLASTIC MICRO, 10/                                                                                                                                           |                                                                                                                                                                                                                                                                                | 1                 |
| 20 30259          |                | 30259                                                                                                                                                                                              | 12VDC POWER RELAY                                                                                                                                                                                                                                                              | 1                 |
| 3\ [              | 19             | 30249 TERMINATOR, NMEA 2000 MICRO, 1200HM FEMALE                                                                                                                                                   |                                                                                                                                                                                                                                                                                | 1                 |
| Ī                 | 18             | 30248                                                                                                                                                                                              | POSITION MARKER (MAGNET ONLY)                                                                                                                                                                                                                                                  | 1                 |
| ľ                 | 17             |                                                                                                                                                                                                    |                                                                                                                                                                                                                                                                                | 1                 |
| ŀ                 | 16             | 20459                                                                                                                                                                                              | SEAKEEPER 2/3 DC SEAWATER PUMP SWITCHING HARNESS                                                                                                                                                                                                                               | 1                 |
| ŀ                 | 14             | 20365                                                                                                                                                                                              | SK2 WIRE HARNESS ASSEMBLY                                                                                                                                                                                                                                                      | 1                 |
| ŀ                 | 12             | 20350                                                                                                                                                                                              | CAN IMU 2                                                                                                                                                                                                                                                                      | 1                 |
| -                 | 11             |                                                                                                                                                                                                    |                                                                                                                                                                                                                                                                                | 1                 |
| ŀ                 | 10             | 20344                                                                                                                                                                                              | SEAKEEPER 2 DC POWER CABLE, 2AWG X 12FT, BLACK                                                                                                                                                                                                                                 |                   |
| ŀ                 |                |                                                                                                                                                                                                    |                                                                                                                                                                                                                                                                                |                   |
|                   | 9              | 20335                                                                                                                                                                                              | SEAKEEPER 2 DC POWER CABLE, 2AWG X 12FT, RED                                                                                                                                                                                                                                   |                   |
| ŀ                 | 8              | 20334                                                                                                                                                                                              | SEAWATER PUMP DC POWER CABLE ASSEMBLY, 5M LG.                                                                                                                                                                                                                                  |                   |
| ļ                 | 7              | 20330                                                                                                                                                                                              | SMALL MODEL GYRO GIMBAL ANGLE SENSOR                                                                                                                                                                                                                                           |                   |
| ļ                 | 6              | 20260                                                                                                                                                                                              | SEAKEEPER 3 MOTOR CONTROL DRIVE BOX                                                                                                                                                                                                                                            |                   |
| $^{\circ}$        | 5              | 20248                                                                                                                                                                                              | GYRO DC INPUT POWER CABLE ASSEMBLY, 5M LG.                                                                                                                                                                                                                                     |                   |
| <u>3\</u> [       | 4              | 20228                                                                                                                                                                                              | GROUND CABLE, 10AWG, 13"                                                                                                                                                                                                                                                       | 1                 |
|                   | 3              | 11621                                                                                                                                                                                              | SMALL MODEL GYRO, ANGLE SENSOR MOUNT PLATE                                                                                                                                                                                                                                     | 1                 |
|                   | ITEM NO        | . PART NO.                                                                                                                                                                                         | DESCRIPTION                                                                                                                                                                                                                                                                    | QTY. NOTE         |
|                   | WEIGHT - LBS : |                                                                                                                                                                                                    | PROPRIETARY AND CONFIDENTIAL   THE INFORMATION CONTAINED IN THIS   DRAWING IS THE SOLE PROPERTY OF SEAKEEPER INCORPORATED. ANY   REPRODUCTION IN PART OR AS A WHOLE Seakeeper Inc. 44425 Pecan Court, Suite 151 Cal   WITHOUT THE WRITTEN PERMISSION OF SEAKEEPER 2 ELECTRONIC | ifornia, MD 20619 |
|                   | MATERIAL:      |                                                                                                                                                                                                    | SEAKEEPER IS PROHIBITED.   SEAKEEPER 2 ELECTRONIC     DRAWN:   DATE:   SYSTEM SERVICE REFERE                                                                                                                                                                                   |                   |
| MATERIAL:         |                |                                                                                                                                                                                                    | BEN 27NOV2017                                                                                                                                                                                                                                                                  |                   |
|                   |                |                                                                                                                                                                                                    | ENG APPR: DATE: DWG NUMBER R                                                                                                                                                                                                                                                   | EV. NO. SHEET NO. |
|                   |                |                                                                                                                                                                                                    | WHK 14MAY2018 11862-SP                                                                                                                                                                                                                                                         | <b>6</b> 1 OF 2   |