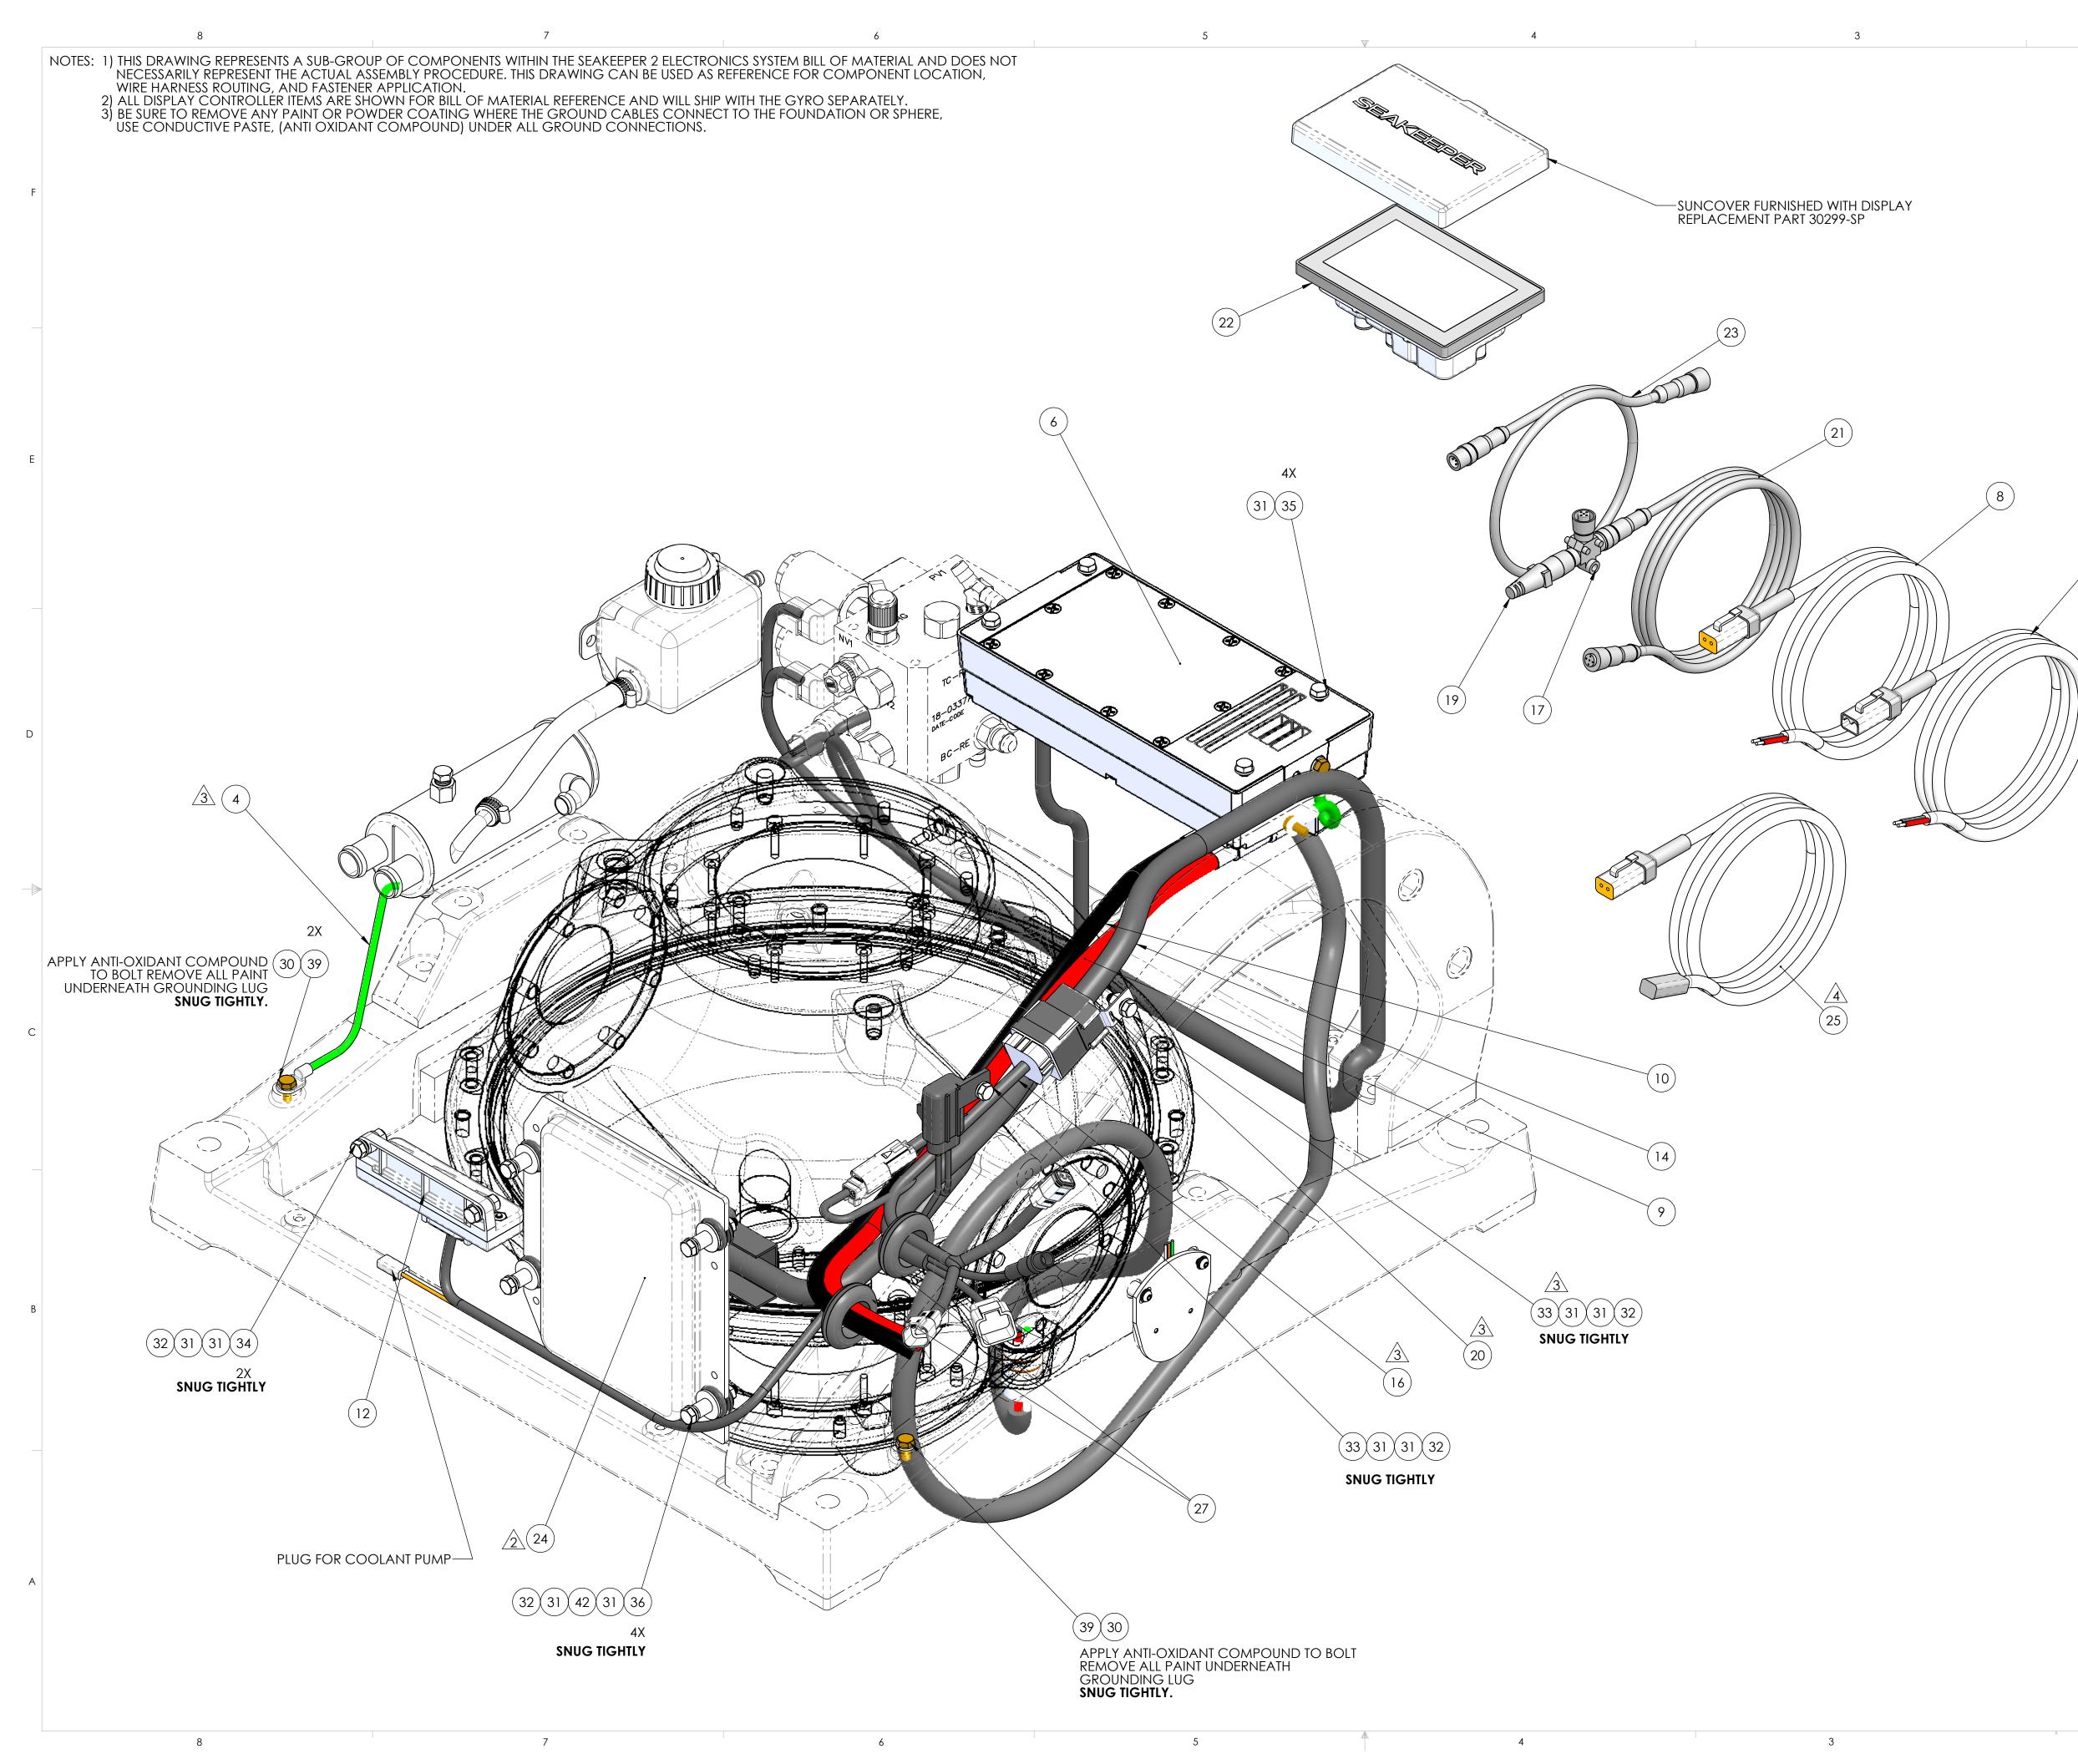

| Γ                 | 50             | 70078                                                                                                                                                                                              | ANTI-OXIDANT COMPOUND                                                                                                                                                                                                                                                          | 1                 |
|-------------------|----------------|----------------------------------------------------------------------------------------------------------------------------------------------------------------------------------------------------|--------------------------------------------------------------------------------------------------------------------------------------------------------------------------------------------------------------------------------------------------------------------------------|-------------------|
| ŀ                 | 49             | 70054                                                                                                                                                                                              | THREADLOCKER, LOCTITE #243, BLUE                                                                                                                                                                                                                                               | 1                 |
| .                 | 48             | 70001                                                                                                                                                                                              | DOW CORNING, HIGH VACUUM GREASE                                                                                                                                                                                                                                                | 1                 |
| $\langle \rangle$ | 47             | 60822                                                                                                                                                                                              | SCREW, SKT HD CAP, M10-1.5 X 12MM LG                                                                                                                                                                                                                                           | 2                 |
|                   | 46             | 60553                                                                                                                                                                                              | STANDOFF, ROUND, M4 X 10MM 0D, 8MM LG, 18-8SS                                                                                                                                                                                                                                  | 2                 |
| ł                 | 45             | 60551                                                                                                                                                                                              | SCREW, PHILLIPS HD PAN, M47 X 22MM LG FULL TD, 18-8 SS                                                                                                                                                                                                                         | 2                 |
| ŀ                 |                | 4460484WASHER, FLAT, .75OD X .375ID X .062THK4360459SCREW, SOCKET HD CAP, M4-0.7 X 30mm LG CLASS 10.94260441THREADED SPACER, M6-1.0 X 3/8 OD X 7/16 LG.4160411WASHER, HI COLLAR SPLIT LOC, M4 10.9 |                                                                                                                                                                                                                                                                                | 2                 |
| ŀ                 |                |                                                                                                                                                                                                    |                                                                                                                                                                                                                                                                                | 8                 |
| -                 |                |                                                                                                                                                                                                    |                                                                                                                                                                                                                                                                                | 4                 |
| -                 |                |                                                                                                                                                                                                    |                                                                                                                                                                                                                                                                                |                   |
| -                 |                |                                                                                                                                                                                                    |                                                                                                                                                                                                                                                                                | 8                 |
| ŀ                 | 39             | 60352                                                                                                                                                                                              | SCREW, HEX HD CAP M6-1.0 X 12MM FULL TD                                                                                                                                                                                                                                        | 4                 |
| -                 | 38             | 60344                                                                                                                                                                                              | SCREW, PHILLIPS HD PAN M47 X 10MM FULL TD                                                                                                                                                                                                                                      | 2                 |
|                   | 37             | 60343                                                                                                                                                                                              | WASHER, FLAT DIN125 M4                                                                                                                                                                                                                                                         | 4                 |
|                   | 36             | 60335                                                                                                                                                                                              | SCREW, HEX HD CAP M6-1.0 X 40MM FULL TD                                                                                                                                                                                                                                        | 4                 |
|                   | 35             | 60294                                                                                                                                                                                              | SCREW, HEX HD CAP M6-1.0 X 12MM LG                                                                                                                                                                                                                                             | 4                 |
|                   | 34             | 60257                                                                                                                                                                                              | SCREW, HEX HD CAP M6-1.0 X 20MM FULL TD                                                                                                                                                                                                                                        | 2                 |
|                   | 33             | 60256                                                                                                                                                                                              | HEX HEAD CAP SCREW, M6-1.0 X 16mm LG                                                                                                                                                                                                                                           | 2                 |
| <u>3</u>          | 32             | 60255                                                                                                                                                                                              | HEX NUT, NYLOK M6-1.0                                                                                                                                                                                                                                                          | 8                 |
| 3                 | 31             | 60223                                                                                                                                                                                              | WASHER, FLAT, M6 12MM OD                                                                                                                                                                                                                                                       | 20                |
|                   | 30             | 60096                                                                                                                                                                                              | WASHER, SPLIT LOC .25 ID                                                                                                                                                                                                                                                       | 4                 |
| ŀ                 | 29             | 60037                                                                                                                                                                                              | SPRING LOCK WASHER, M4                                                                                                                                                                                                                                                         | 2                 |
| ŀ                 | 27             | 40465                                                                                                                                                                                              | O-RING, SIZE #020 .070 X .864 ID                                                                                                                                                                                                                                               | 2                 |
| -                 |                |                                                                                                                                                                                                    |                                                                                                                                                                                                                                                                                | 2                 |
| $\wedge$          | 27             | 40398                                                                                                                                                                                              | GROMMET, PUSH-IN 1" ID x .125" PANEL THK                                                                                                                                                                                                                                       |                   |
|                   | 26             | 40382                                                                                                                                                                                              | EXTERNAL RETAINING RING, 1 INCH SHAFT                                                                                                                                                                                                                                          | 1                 |
| <u>4</u> \        | 25             | 30327                                                                                                                                                                                              | SEAWATER PUMP DC POWER CABLE ASSEMBLY, 5M MFLG.                                                                                                                                                                                                                                |                   |
| -                 | 24             | 30302                                                                                                                                                                                              | ECU ASSEMBLY WITH BOOT LOAD SECURITY                                                                                                                                                                                                                                           | 1                 |
|                   | 23             | 30301                                                                                                                                                                                              | CABLE, 2FT. MALE/FEMALE, NMEA 2000 PLASTIC MICRO                                                                                                                                                                                                                               | 1                 |
| $^{-1}$           | 22             | 30298                                                                                                                                                                                              | 5 INCH TOUCH DISPLAY, GYRO CONTROLLER                                                                                                                                                                                                                                          | 1                 |
| 2\                | 21             | 1 30295 CABLE, MALE/FEMALE, NMEA 2000 PLASTIC MICRO, 10/                                                                                                                                           |                                                                                                                                                                                                                                                                                | 1                 |
| 20 30259          |                | 30259                                                                                                                                                                                              | 12VDC POWER RELAY                                                                                                                                                                                                                                                              | 1                 |
| 3\ [              | 19             | 30249 TERMINATOR, NMEA 2000 MICRO, 1200HM FEMALE                                                                                                                                                   |                                                                                                                                                                                                                                                                                | 1                 |
| Ī                 | 18             | 30248                                                                                                                                                                                              | POSITION MARKER (MAGNET ONLY)                                                                                                                                                                                                                                                  | 1                 |
| ľ                 | 17             |                                                                                                                                                                                                    |                                                                                                                                                                                                                                                                                | 1                 |
| ŀ                 | 16             | 20459                                                                                                                                                                                              | SEAKEEPER 2/3 DC SEAWATER PUMP SWITCHING HARNESS                                                                                                                                                                                                                               | 1                 |
| ŀ                 | 14             | 20365                                                                                                                                                                                              | SK2 WIRE HARNESS ASSEMBLY                                                                                                                                                                                                                                                      | 1                 |
| ŀ                 | 12             | 20350                                                                                                                                                                                              | CAN IMU 2                                                                                                                                                                                                                                                                      | 1                 |
| -                 | 11             |                                                                                                                                                                                                    |                                                                                                                                                                                                                                                                                | 1                 |
| ŀ                 | 10             | 20344                                                                                                                                                                                              | SEAKEEPER 2 DC POWER CABLE, 2AWG X 12FT, BLACK                                                                                                                                                                                                                                 |                   |
| ŀ                 |                |                                                                                                                                                                                                    |                                                                                                                                                                                                                                                                                |                   |
|                   | 9              | 20335                                                                                                                                                                                              | SEAKEEPER 2 DC POWER CABLE, 2AWG X 12FT, RED                                                                                                                                                                                                                                   |                   |
| ŀ                 | 8              | 20334                                                                                                                                                                                              | SEAWATER PUMP DC POWER CABLE ASSEMBLY, 5M LG.                                                                                                                                                                                                                                  |                   |
| ļ                 | 7              | 20330                                                                                                                                                                                              | SMALL MODEL GYRO GIMBAL ANGLE SENSOR                                                                                                                                                                                                                                           |                   |
| ļ                 | 6              | 20260                                                                                                                                                                                              | SEAKEEPER 3 MOTOR CONTROL DRIVE BOX                                                                                                                                                                                                                                            |                   |
| $^{\circ}$        | 5              | 20248                                                                                                                                                                                              | GYRO DC INPUT POWER CABLE ASSEMBLY, 5M LG.                                                                                                                                                                                                                                     |                   |
| <u>3\</u> [       | 4              | 20228                                                                                                                                                                                              | GROUND CABLE, 10AWG, 13"                                                                                                                                                                                                                                                       | 1                 |
|                   | 3              | 11621                                                                                                                                                                                              | SMALL MODEL GYRO, ANGLE SENSOR MOUNT PLATE                                                                                                                                                                                                                                     | 1                 |
|                   | ITEM NO        | . PART NO.                                                                                                                                                                                         | DESCRIPTION                                                                                                                                                                                                                                                                    | QTY. NOTE         |
|                   | WEIGHT - LBS : |                                                                                                                                                                                                    | PROPRIETARY AND CONFIDENTIAL   THE INFORMATION CONTAINED IN THIS   DRAWING IS THE SOLE PROPERTY OF SEAKEEPER INCORPORATED. ANY   REPRODUCTION IN PART OR AS A WHOLE Seakeeper Inc. 44425 Pecan Court, Suite 151 Cal   WITHOUT THE WRITTEN PERMISSION OF SEAKEEPER 2 ELECTRONIC | ifornia, MD 20619 |
|                   | MATERIAL:      |                                                                                                                                                                                                    | SEAKEEPER IS PROHIBITED.   SEAKEEPER 2 ELECTRONIC     DRAWN:   DATE:   SYSTEM SERVICE REFERE                                                                                                                                                                                   |                   |
| MATERIAL:         |                |                                                                                                                                                                                                    | BEN 27NOV2017                                                                                                                                                                                                                                                                  |                   |
|                   |                |                                                                                                                                                                                                    | ENG APPR: DATE: DWG NUMBER R                                                                                                                                                                                                                                                   | EV. NO. SHEET NO. |
|                   |                |                                                                                                                                                                                                    | WHK 14MAY2018 11862-SP                                                                                                                                                                                                                                                         | <b>6</b> 1 OF 2   |