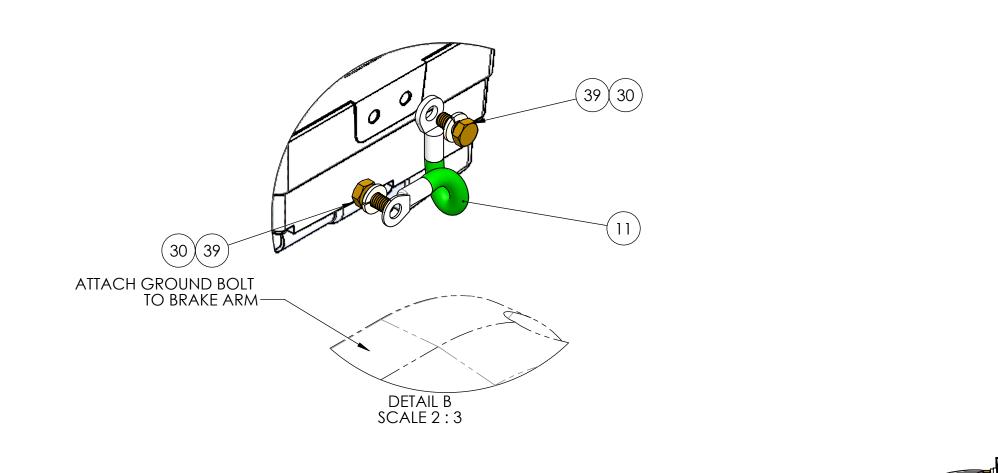

| Γ                 | 50             | 70078                                                                                                                                                                                              | ANTI-OXIDANT COMPOUND                                                                                                                                                                                                                                                          | 1                 |
|-------------------|----------------|----------------------------------------------------------------------------------------------------------------------------------------------------------------------------------------------------|--------------------------------------------------------------------------------------------------------------------------------------------------------------------------------------------------------------------------------------------------------------------------------|-------------------|
| ŀ                 | 49             | 70054                                                                                                                                                                                              | THREADLOCKER, LOCTITE #243, BLUE                                                                                                                                                                                                                                               | 1                 |
| .                 | 48             | 70001                                                                                                                                                                                              | DOW CORNING, HIGH VACUUM GREASE                                                                                                                                                                                                                                                | 1                 |
| $\langle \rangle$ | 47             | 60822                                                                                                                                                                                              | SCREW, SKT HD CAP, M10-1.5 X 12MM LG                                                                                                                                                                                                                                           | 2                 |
|                   | 46             | 60553                                                                                                                                                                                              | STANDOFF, ROUND, M4 X 10MM 0D, 8MM LG, 18-8SS                                                                                                                                                                                                                                  | 2                 |
| ł                 | 45             | 60551                                                                                                                                                                                              | SCREW, PHILLIPS HD PAN, M47 X 22MM LG FULL TD, 18-8 SS                                                                                                                                                                                                                         | 2                 |
| ŀ                 |                | 4460484WASHER, FLAT, .75OD X .375ID X .062THK4360459SCREW, SOCKET HD CAP, M4-0.7 X 30mm LG CLASS 10.94260441THREADED SPACER, M6-1.0 X 3/8 OD X 7/16 LG.4160411WASHER, HI COLLAR SPLIT LOC, M4 10.9 |                                                                                                                                                                                                                                                                                | 2                 |
| ŀ                 |                |                                                                                                                                                                                                    |                                                                                                                                                                                                                                                                                | 8                 |
| -                 |                |                                                                                                                                                                                                    |                                                                                                                                                                                                                                                                                | 4                 |
| -                 |                |                                                                                                                                                                                                    |                                                                                                                                                                                                                                                                                |                   |
| -                 |                |                                                                                                                                                                                                    |                                                                                                                                                                                                                                                                                | 8                 |
| ŀ                 | 39             | 60352                                                                                                                                                                                              | SCREW, HEX HD CAP M6-1.0 X 12MM FULL TD                                                                                                                                                                                                                                        | 4                 |
| -                 | 38             | 60344                                                                                                                                                                                              | SCREW, PHILLIPS HD PAN M47 X 10MM FULL TD                                                                                                                                                                                                                                      | 2                 |
|                   | 37             | 60343                                                                                                                                                                                              | WASHER, FLAT DIN125 M4                                                                                                                                                                                                                                                         | 4                 |
|                   | 36             | 60335                                                                                                                                                                                              | SCREW, HEX HD CAP M6-1.0 X 40MM FULL TD                                                                                                                                                                                                                                        | 4                 |
|                   | 35             | 60294                                                                                                                                                                                              | SCREW, HEX HD CAP M6-1.0 X 12MM LG                                                                                                                                                                                                                                             | 4                 |
|                   | 34             | 60257                                                                                                                                                                                              | SCREW, HEX HD CAP M6-1.0 X 20MM FULL TD                                                                                                                                                                                                                                        | 2                 |
|                   | 33             | 60256                                                                                                                                                                                              | HEX HEAD CAP SCREW, M6-1.0 X 16mm LG                                                                                                                                                                                                                                           | 2                 |
| <u>3</u>          | 32             | 60255                                                                                                                                                                                              | HEX NUT, NYLOK M6-1.0                                                                                                                                                                                                                                                          | 8                 |
| 3                 | 31             | 60223                                                                                                                                                                                              | WASHER, FLAT, M6 12MM OD                                                                                                                                                                                                                                                       | 20                |
|                   | 30             | 60096                                                                                                                                                                                              | WASHER, SPLIT LOC .25 ID                                                                                                                                                                                                                                                       | 4                 |
| ŀ                 | 29             | 60037                                                                                                                                                                                              | SPRING LOCK WASHER, M4                                                                                                                                                                                                                                                         | 2                 |
| ŀ                 | 27             | 40465                                                                                                                                                                                              | O-RING, SIZE #020 .070 X .864 ID                                                                                                                                                                                                                                               | 2                 |
| -                 |                |                                                                                                                                                                                                    |                                                                                                                                                                                                                                                                                | 2                 |
| $\wedge$          | 27             | 40398                                                                                                                                                                                              | GROMMET, PUSH-IN 1" ID x .125" PANEL THK                                                                                                                                                                                                                                       |                   |
|                   | 26             | 40382                                                                                                                                                                                              | EXTERNAL RETAINING RING, 1 INCH SHAFT                                                                                                                                                                                                                                          | 1                 |
| <u>4</u> \        | 25             | 30327                                                                                                                                                                                              | SEAWATER PUMP DC POWER CABLE ASSEMBLY, 5M MFLG.                                                                                                                                                                                                                                |                   |
| -                 | 24             | 30302                                                                                                                                                                                              | ECU ASSEMBLY WITH BOOT LOAD SECURITY                                                                                                                                                                                                                                           | 1                 |
|                   | 23             | 30301                                                                                                                                                                                              | CABLE, 2FT. MALE/FEMALE, NMEA 2000 PLASTIC MICRO                                                                                                                                                                                                                               | 1                 |
| $^{-1}$           | 22             | 30298                                                                                                                                                                                              | 5 INCH TOUCH DISPLAY, GYRO CONTROLLER                                                                                                                                                                                                                                          | 1                 |
| 2\                | 21             | 1 30295 CABLE, MALE/FEMALE, NMEA 2000 PLASTIC MICRO, 10/                                                                                                                                           |                                                                                                                                                                                                                                                                                | 1                 |
| 20 30259          |                | 30259                                                                                                                                                                                              | 12VDC POWER RELAY                                                                                                                                                                                                                                                              | 1                 |
| 3\ [              | 19             | 30249 TERMINATOR, NMEA 2000 MICRO, 1200HM FEMALE                                                                                                                                                   |                                                                                                                                                                                                                                                                                | 1                 |
| Ī                 | 18             | 30248                                                                                                                                                                                              | POSITION MARKER (MAGNET ONLY)                                                                                                                                                                                                                                                  | 1                 |
| ľ                 | 17             |                                                                                                                                                                                                    |                                                                                                                                                                                                                                                                                | 1                 |
| ŀ                 | 16             | 20459                                                                                                                                                                                              | SEAKEEPER 2/3 DC SEAWATER PUMP SWITCHING HARNESS                                                                                                                                                                                                                               | 1                 |
| ŀ                 | 14             | 20365                                                                                                                                                                                              | SK2 WIRE HARNESS ASSEMBLY                                                                                                                                                                                                                                                      | 1                 |
| ŀ                 | 12             | 20350                                                                                                                                                                                              | CAN IMU 2                                                                                                                                                                                                                                                                      | 1                 |
| -                 | 11             |                                                                                                                                                                                                    |                                                                                                                                                                                                                                                                                | 1                 |
| ŀ                 | 10             | 20344                                                                                                                                                                                              | SEAKEEPER 2 DC POWER CABLE, 2AWG X 12FT, BLACK                                                                                                                                                                                                                                 |                   |
| ŀ                 |                |                                                                                                                                                                                                    |                                                                                                                                                                                                                                                                                |                   |
|                   | 9              | 20335                                                                                                                                                                                              | SEAKEEPER 2 DC POWER CABLE, 2AWG X 12FT, RED                                                                                                                                                                                                                                   |                   |
| ŀ                 | 8              | 20334                                                                                                                                                                                              | SEAWATER PUMP DC POWER CABLE ASSEMBLY, 5M LG.                                                                                                                                                                                                                                  |                   |
| ļ                 | 7              | 20330                                                                                                                                                                                              | SMALL MODEL GYRO GIMBAL ANGLE SENSOR                                                                                                                                                                                                                                           |                   |
| ļ                 | 6              | 20260                                                                                                                                                                                              | SEAKEEPER 3 MOTOR CONTROL DRIVE BOX                                                                                                                                                                                                                                            |                   |
| $^{\circ}$        | 5              | 20248                                                                                                                                                                                              | GYRO DC INPUT POWER CABLE ASSEMBLY, 5M LG.                                                                                                                                                                                                                                     |                   |
| <u>3\</u> [       | 4              | 20228                                                                                                                                                                                              | GROUND CABLE, 10AWG, 13"                                                                                                                                                                                                                                                       | 1                 |
|                   | 3              | 11621                                                                                                                                                                                              | SMALL MODEL GYRO, ANGLE SENSOR MOUNT PLATE                                                                                                                                                                                                                                     | 1                 |
|                   | ITEM NO        | . PART NO.                                                                                                                                                                                         | DESCRIPTION                                                                                                                                                                                                                                                                    | QTY. NOTE         |
|                   | WEIGHT - LBS : |                                                                                                                                                                                                    | PROPRIETARY AND CONFIDENTIAL   THE INFORMATION CONTAINED IN THIS   DRAWING IS THE SOLE PROPERTY OF SEAKEEPER INCORPORATED. ANY   REPRODUCTION IN PART OR AS A WHOLE Seakeeper Inc. 44425 Pecan Court, Suite 151 Cal   WITHOUT THE WRITTEN PERMISSION OF SEAKEEPER 2 ELECTRONIC | ifornia, MD 20619 |
|                   | MATERIAL:      |                                                                                                                                                                                                    | SEAKEEPER IS PROHIBITED.   SEAKEEPER 2 ELECTRONIC     DRAWN:   DATE:   SYSTEM SERVICE REFERE                                                                                                                                                                                   |                   |
| MATERIAL:         |                |                                                                                                                                                                                                    | BEN 27NOV2017                                                                                                                                                                                                                                                                  |                   |
|                   |                |                                                                                                                                                                                                    | ENG APPR: DATE: DWG NUMBER R                                                                                                                                                                                                                                                   | EV. NO. SHEET NO. |
|                   |                |                                                                                                                                                                                                    | WHK 14MAY2018 11862-SP                                                                                                                                                                                                                                                         | <b>6</b> 1 OF 2   |