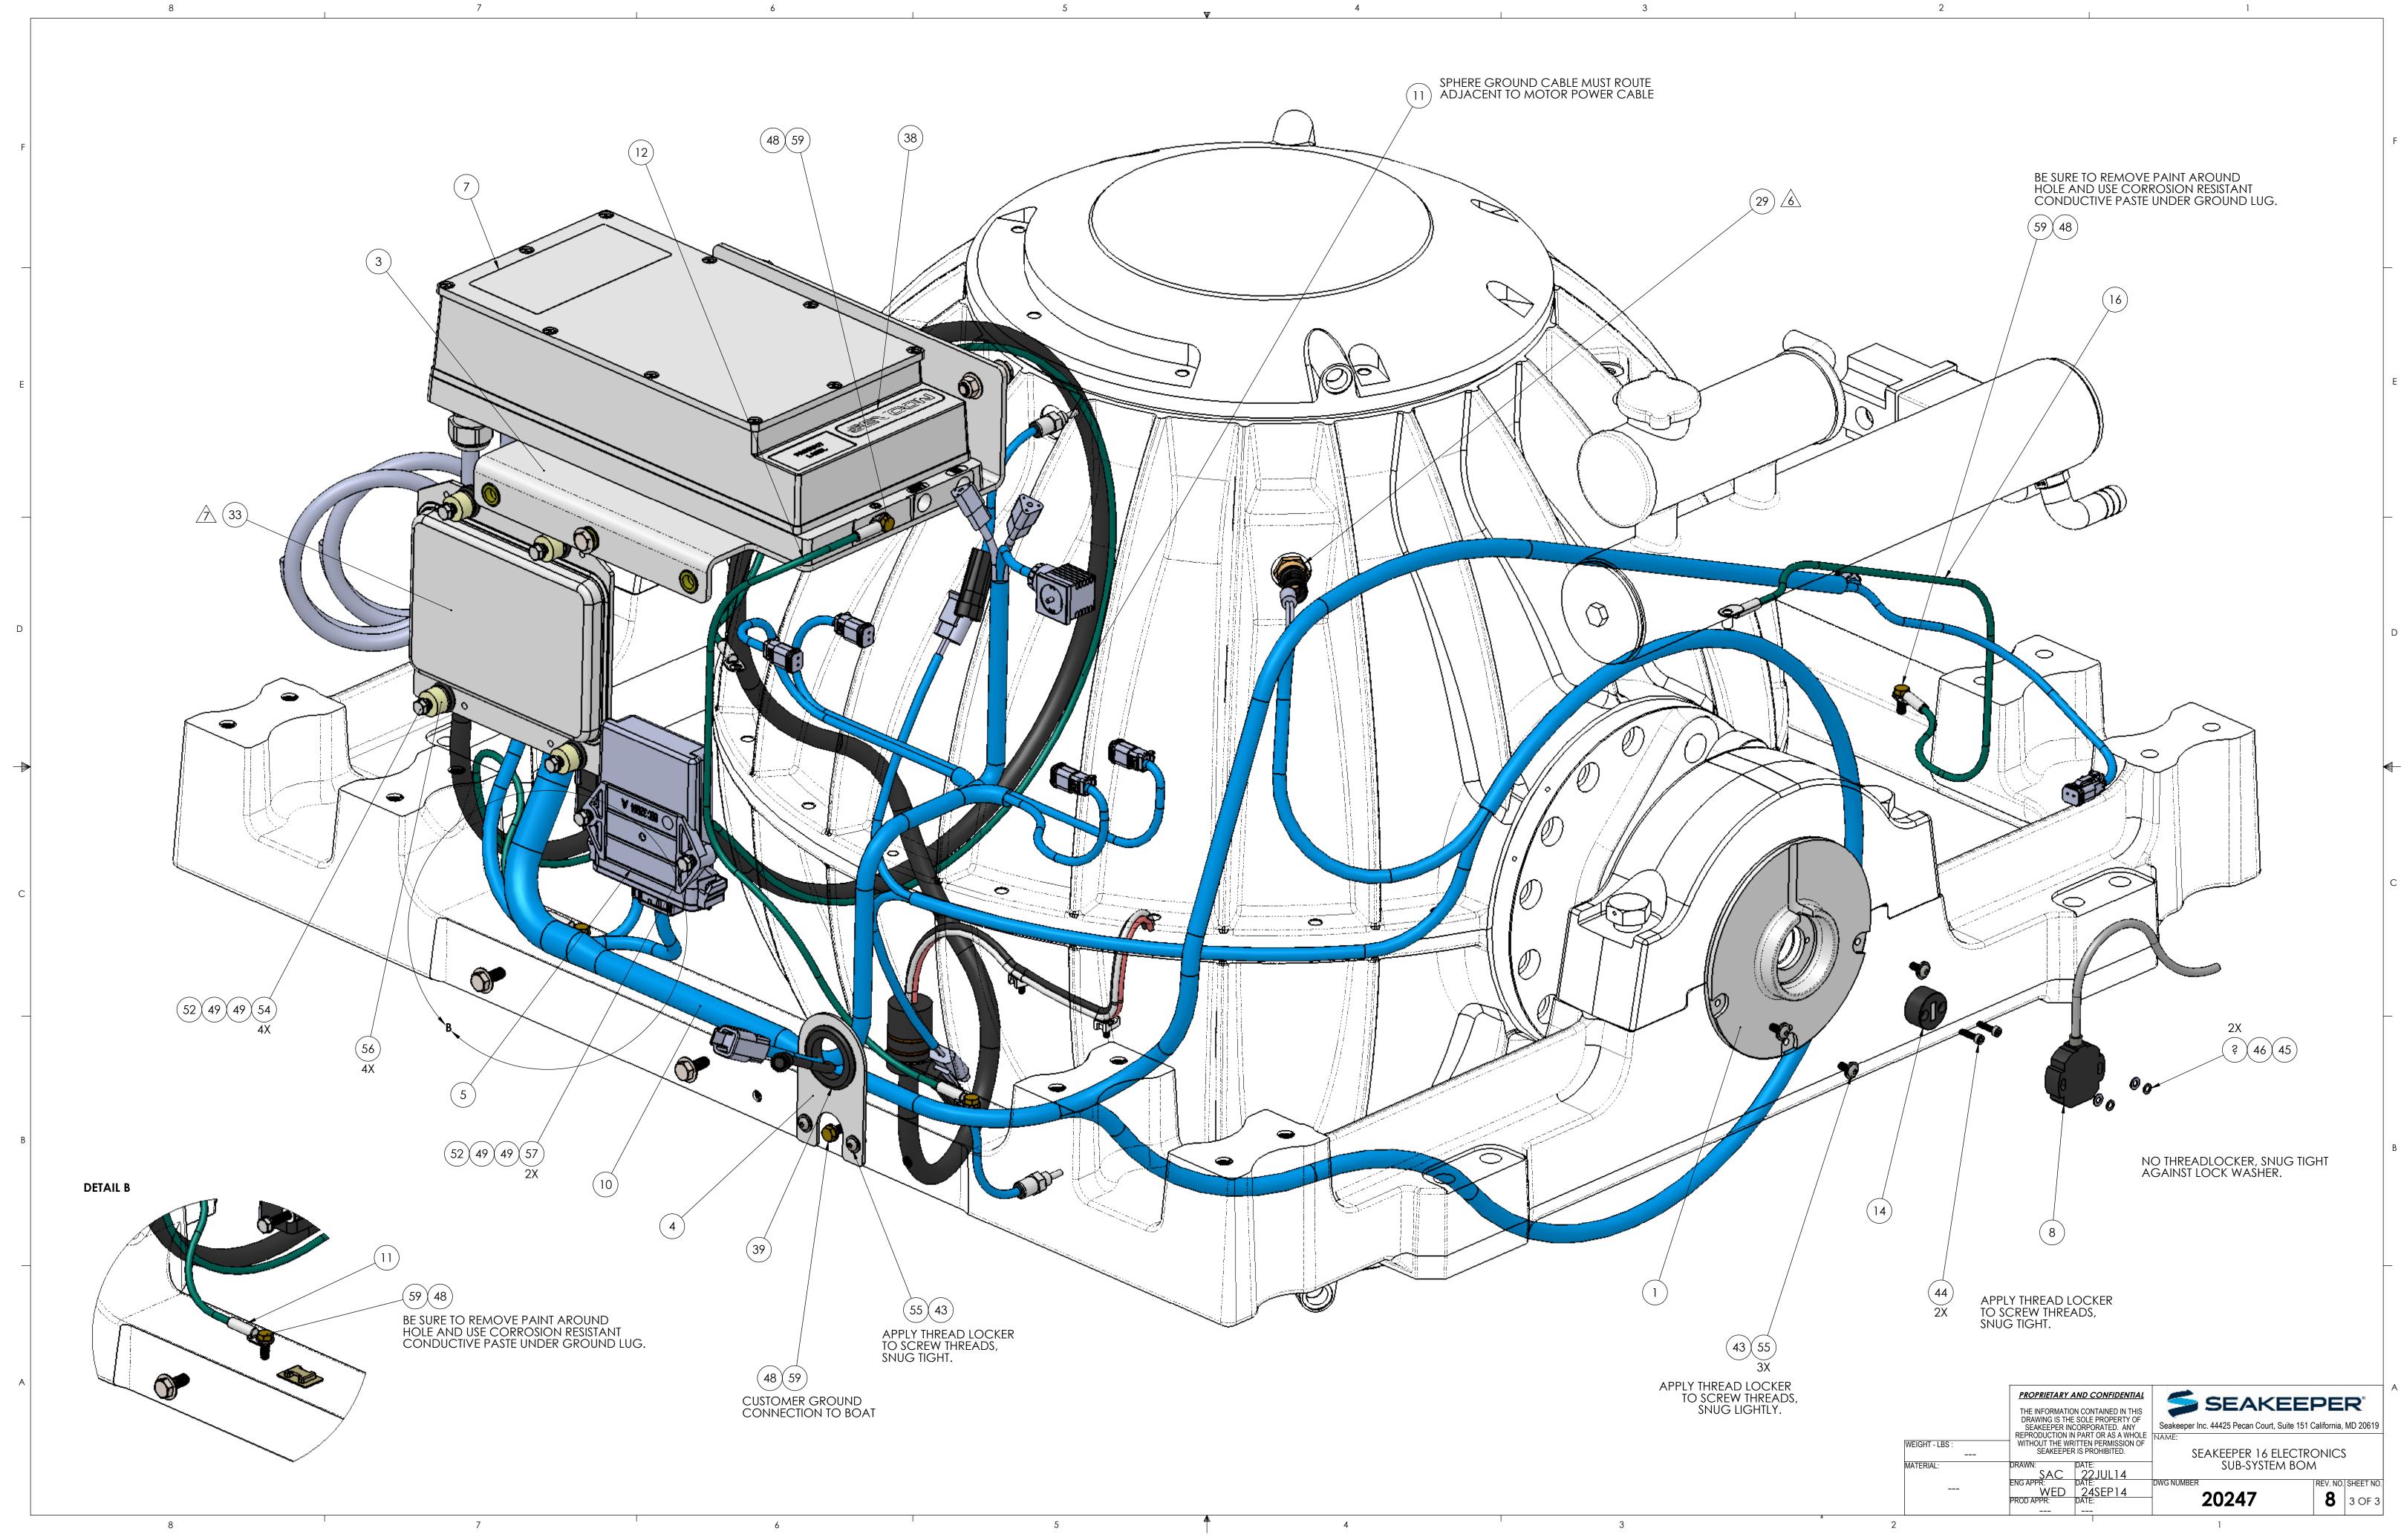

|          | PART NO.       |                                              | WEIGHT - LBS :<br><br>MATERIAL:                                                                     | PROPRIETARY AND CONFIDENTIAL   THE INFORMATION CONTAINED IN THIS   DRAWING IS THE SOLE PROPERTY OF   SEAKEEPER INCORPORATED. ANY   REPRODUCTION IN PART OR AS A WHOLE   WITHOUT THE WRITTEN PERMISSION OF   SEAKEEPER IS PROHIBITED.   DRAWN:   DATE:   SAC   22JUL14 | Seakeep<br>NAME: | Der Inc. 44425 Pecan Court, Suit<br>SEAKEEPER 16 ELE<br>SUB-SYSTEM | EPI<br>e 151 Califor<br>CTRONI | A The second sec |
|----------|----------------|----------------------------------------------|-----------------------------------------------------------------------------------------------------|-----------------------------------------------------------------------------------------------------------------------------------------------------------------------------------------------------------------------------------------------------------------------|------------------|--------------------------------------------------------------------|--------------------------------|--------------------------------------------------------------------------------------------------------------------------------------------------------------------------------------------------------------------------------------------------------------------------------------------------------------------------------------------------------------------------------------------------------------------------------------------------------------------------------------------------------------------------------------------------------------------------------------------------------------------------------------------------------------------------------------------------------------------------------------------------------------------------------------------------------------------------------------------------------------------------------------------------------------------------------------------------------------------------------------------------------------------------------------------------------------------------------------------------------------------------------------------------------------------------------------------------------------------------------------------------------------------------------------------------------------------------------------------------------------------------------------------------------------------------------------------------------------------------------------------------------------------------------------------------------------------------------------------------------------------------------------------------------------------------------------------------------------------------------------------------------------------------------------------------------------------------------------------------------------------------------------------------------------------------------------------------------------------------------------------------------------------------------------------------------------------------------------------------------------------------------|
|          | PART NO.       |                                              |                                                                                                     | PROPRIETARY AND CONFIDENTIAL<br>THE INFORMATION CONTAINED IN THIS<br>DRAWING IS THE SOLE PROPERTY OF<br>SEAKEEPER INCORPORATED. ANY<br>REPRODUCTION IN PART OR AS A WHOLE<br>WITHOUT THE WRITTEN PERMISSION OF                                                        |                  | SEAKE                                                              | EPI<br>e 151 Califor           | A The second sec |
|          | PART NO.       |                                              | DESCR                                                                                               | PROPRIETARY AND CONFIDENTIAL<br>THE INFORMATION CONTAINED IN THIS<br>DRAWING IS THE SOLE PROPERTY OF<br>SEAKEEPER INCORPORATED. ANY                                                                                                                                   |                  | SEAKE                                                              | EPI                            |                                                                                                                                                                                                                                                                                                                                                                                                                                                                                                                                                                                                                                                                                                                                                                                                                                                                                                                                                                                                                                                                                                                                                                                                                                                                                                                                                                                                                                                                                                                                                                                                                                                                                                                                                                                                                                                                                                                                                                                                                                                                                                                                |
|          | PART NO.       |                                              | DESCR                                                                                               | PROPRIETARY AND CONFIDENTIAL                                                                                                                                                                                                                                          | 5                |                                                                    |                                | ļ į                                                                                                                                                                                                                                                                                                                                                                                                                                                                                                                                                                                                                                                                                                                                                                                                                                                                                                                                                                                                                                                                                                                                                                                                                                                                                                                                                                                                                                                                                                                                                                                                                                                                                                                                                                                                                                                                                                                                                                                                                                                                                                                            |
|          | PART NO.       |                                              | DESCE                                                                                               |                                                                                                                                                                                                                                                                       |                  |                                                                    | QTT.                           |                                                                                                                                                                                                                                                                                                                                                                                                                                                                                                                                                                                                                                                                                                                                                                                                                                                                                                                                                                                                                                                                                                                                                                                                                                                                                                                                                                                                                                                                                                                                                                                                                                                                                                                                                                                                                                                                                                                                                                                                                                                                                                                                |
| ITEM NO. |                | 1                                            |                                                                                                     |                                                                                                                                                                                                                                                                       |                  | MATERIAL                                                           | QTY.                           | NOTE                                                                                                                                                                                                                                                                                                                                                                                                                                                                                                                                                                                                                                                                                                                                                                                                                                                                                                                                                                                                                                                                                                                                                                                                                                                                                                                                                                                                                                                                                                                                                                                                                                                                                                                                                                                                                                                                                                                                                                                                                                                                                                                           |
|          | 11050          | SEAKEEPER                                    | SEAKEEPER 16 ANGLE SENSOR MOUNT FINISH MACHINED                                                     |                                                                                                                                                                                                                                                                       |                  | CAST ALUM                                                          | 1                              |                                                                                                                                                                                                                                                                                                                                                                                                                                                                                                                                                                                                                                                                                                                                                                                                                                                                                                                                                                                                                                                                                                                                                                                                                                                                                                                                                                                                                                                                                                                                                                                                                                                                                                                                                                                                                                                                                                                                                                                                                                                                                                                                |
| 2        | 11101          |                                              | SEAKEEPER 16 ELECTRICAL COMPONENT PANEL                                                             |                                                                                                                                                                                                                                                                       |                  | .18 ALUM. SHEET                                                    | 1                              |                                                                                                                                                                                                                                                                                                                                                                                                                                                                                                                                                                                                                                                                                                                                                                                                                                                                                                                                                                                                                                                                                                                                                                                                                                                                                                                                                                                                                                                                                                                                                                                                                                                                                                                                                                                                                                                                                                                                                                                                                                                                                                                                |
| 3        | 11109          | SEAKEEPER 16 MOTOR DRIVE BOX MOUNT           |                                                                                                     |                                                                                                                                                                                                                                                                       |                  | .18 ALUM. SHEET                                                    | 1                              |                                                                                                                                                                                                                                                                                                                                                                                                                                                                                                                                                                                                                                                                                                                                                                                                                                                                                                                                                                                                                                                                                                                                                                                                                                                                                                                                                                                                                                                                                                                                                                                                                                                                                                                                                                                                                                                                                                                                                                                                                                                                                                                                |
| 4        | 11165          | S                                            | EAKEEPER 16 CAB                                                                                     | LE BULKHEAD PLATE                                                                                                                                                                                                                                                     |                  | .100 ALUM SHT.                                                     | 1                              |                                                                                                                                                                                                                                                                                                                                                                                                                                                                                                                                                                                                                                                                                                                                                                                                                                                                                                                                                                                                                                                                                                                                                                                                                                                                                                                                                                                                                                                                                                                                                                                                                                                                                                                                                                                                                                                                                                                                                                                                                                                                                                                                |
| 5        | 20206          |                                              | CAN IMU                                                                                             | ASSEMBLY                                                                                                                                                                                                                                                              |                  |                                                                    | 1                              |                                                                                                                                                                                                                                                                                                                                                                                                                                                                                                                                                                                                                                                                                                                                                                                                                                                                                                                                                                                                                                                                                                                                                                                                                                                                                                                                                                                                                                                                                                                                                                                                                                                                                                                                                                                                                                                                                                                                                                                                                                                                                                                                |
| 6        | 20213          | SEAKEEF                                      |                                                                                                     | MOTOR, STATOR ASSEMBLY                                                                                                                                                                                                                                                | (                |                                                                    | 1                              |                                                                                                                                                                                                                                                                                                                                                                                                                                                                                                                                                                                                                                                                                                                                                                                                                                                                                                                                                                                                                                                                                                                                                                                                                                                                                                                                                                                                                                                                                                                                                                                                                                                                                                                                                                                                                                                                                                                                                                                                                                                                                                                                |
| 7        | 20216          | SEAKEEPER MOTOR DRIVE BOX                    |                                                                                                     |                                                                                                                                                                                                                                                                       |                  | ALUMINUM                                                           | 1                              |                                                                                                                                                                                                                                                                                                                                                                                                                                                                                                                                                                                                                                                                                                                                                                                                                                                                                                                                                                                                                                                                                                                                                                                                                                                                                                                                                                                                                                                                                                                                                                                                                                                                                                                                                                                                                                                                                                                                                                                                                                                                                                                                |
| 8        | 20222          |                                              |                                                                                                     | & CONNECTOR ASSEMBLY                                                                                                                                                                                                                                                  |                  |                                                                    | 1                              |                                                                                                                                                                                                                                                                                                                                                                                                                                                                                                                                                                                                                                                                                                                                                                                                                                                                                                                                                                                                                                                                                                                                                                                                                                                                                                                                                                                                                                                                                                                                                                                                                                                                                                                                                                                                                                                                                                                                                                                                                                                                                                                                |
| 9        | 20247          | GYRO DC INPUT POWER CABLE ASSEMBLY, 5M LG.   |                                                                                                     |                                                                                                                                                                                                                                                                       |                  |                                                                    | 1                              |                                                                                                                                                                                                                                                                                                                                                                                                                                                                                                                                                                                                                                                                                                                                                                                                                                                                                                                                                                                                                                                                                                                                                                                                                                                                                                                                                                                                                                                                                                                                                                                                                                                                                                                                                                                                                                                                                                                                                                                                                                                                                                                                |
| 10       | 20231          | SEAKEEPER 16 WIRE HARNESS                    |                                                                                                     |                                                                                                                                                                                                                                                                       | ., .,            |                                                                    | 1                              |                                                                                                                                                                                                                                                                                                                                                                                                                                                                                                                                                                                                                                                                                                                                                                                                                                                                                                                                                                                                                                                                                                                                                                                                                                                                                                                                                                                                                                                                                                                                                                                                                                                                                                                                                                                                                                                                                                                                                                                                                                                                                                                                |
| 12       | 20252          |                                              | SEAKEEPER 16 GROUND CABLE ASSEMBLY, 25-1/2"<br>SEAKEEPER 16 SPHERE GROUND CABLE ASSEMBLY, 4 AWG, 69 |                                                                                                                                                                                                                                                                       |                  |                                                                    | 1                              |                                                                                                                                                                                                                                                                                                                                                                                                                                                                                                                                                                                                                                                                                                                                                                                                                                                                                                                                                                                                                                                                                                                                                                                                                                                                                                                                                                                                                                                                                                                                                                                                                                                                                                                                                                                                                                                                                                                                                                                                                                                                                                                                |
| 13       | 20254          | SEAKEEPER 16 FLYWHEEL MOTOR, ROTOR ASSEMBLY  |                                                                                                     |                                                                                                                                                                                                                                                                       |                  |                                                                    | 1                              | E                                                                                                                                                                                                                                                                                                                                                                                                                                                                                                                                                                                                                                                                                                                                                                                                                                                                                                                                                                                                                                                                                                                                                                                                                                                                                                                                                                                                                                                                                                                                                                                                                                                                                                                                                                                                                                                                                                                                                                                                                                                                                                                              |
| 14       | 30003          |                                              |                                                                                                     |                                                                                                                                                                                                                                                                       | ,                |                                                                    | 1                              |                                                                                                                                                                                                                                                                                                                                                                                                                                                                                                                                                                                                                                                                                                                                                                                                                                                                                                                                                                                                                                                                                                                                                                                                                                                                                                                                                                                                                                                                                                                                                                                                                                                                                                                                                                                                                                                                                                                                                                                                                                                                                                                                |
| 15       | 30015          | SMALL CLICK BOND WIRE TIE ANCHOR             |                                                                                                     |                                                                                                                                                                                                                                                                       |                  | COMPOSITE                                                          | 3                              |                                                                                                                                                                                                                                                                                                                                                                                                                                                                                                                                                                                                                                                                                                                                                                                                                                                                                                                                                                                                                                                                                                                                                                                                                                                                                                                                                                                                                                                                                                                                                                                                                                                                                                                                                                                                                                                                                                                                                                                                                                                                                                                                |
| 16       | 30016          |                                              |                                                                                                     |                                                                                                                                                                                                                                                                       |                  |                                                                    | 3                              |                                                                                                                                                                                                                                                                                                                                                                                                                                                                                                                                                                                                                                                                                                                                                                                                                                                                                                                                                                                                                                                                                                                                                                                                                                                                                                                                                                                                                                                                                                                                                                                                                                                                                                                                                                                                                                                                                                                                                                                                                                                                                                                                |
| 17       | 30179          | MARINE GRADE ELECTRICAL CABLE, 10-3 AC POWER |                                                                                                     |                                                                                                                                                                                                                                                                       | К                |                                                                    | 1                              |                                                                                                                                                                                                                                                                                                                                                                                                                                                                                                                                                                                                                                                                                                                                                                                                                                                                                                                                                                                                                                                                                                                                                                                                                                                                                                                                                                                                                                                                                                                                                                                                                                                                                                                                                                                                                                                                                                                                                                                                                                                                                                                                |
| 18       | 30197          |                                              | FERRULE 10 AWG, .47" PIN LENGTH                                                                     |                                                                                                                                                                                                                                                                       |                  |                                                                    | 2                              |                                                                                                                                                                                                                                                                                                                                                                                                                                                                                                                                                                                                                                                                                                                                                                                                                                                                                                                                                                                                                                                                                                                                                                                                                                                                                                                                                                                                                                                                                                                                                                                                                                                                                                                                                                                                                                                                                                                                                                                                                                                                                                                                |
| 19       | 30235          |                                              |                                                                                                     | GE WTS 1797                                                                                                                                                                                                                                                           |                  | 316 SS                                                             | 2                              |                                                                                                                                                                                                                                                                                                                                                                                                                                                                                                                                                                                                                                                                                                                                                                                                                                                                                                                                                                                                                                                                                                                                                                                                                                                                                                                                                                                                                                                                                                                                                                                                                                                                                                                                                                                                                                                                                                                                                                                                                                                                                                                                |
| 20       | 30239          | MARINE GR                                    |                                                                                                     | CABLE, 14-3 SEAWATER PU                                                                                                                                                                                                                                               | JMP              |                                                                    | 1                              |                                                                                                                                                                                                                                                                                                                                                                                                                                                                                                                                                                                                                                                                                                                                                                                                                                                                                                                                                                                                                                                                                                                                                                                                                                                                                                                                                                                                                                                                                                                                                                                                                                                                                                                                                                                                                                                                                                                                                                                                                                                                                                                                |
| 21       | 30240          |                                              |                                                                                                     | G, .47" PIN LENGTH                                                                                                                                                                                                                                                    |                  |                                                                    | 2                              |                                                                                                                                                                                                                                                                                                                                                                                                                                                                                                                                                                                                                                                                                                                                                                                                                                                                                                                                                                                                                                                                                                                                                                                                                                                                                                                                                                                                                                                                                                                                                                                                                                                                                                                                                                                                                                                                                                                                                                                                                                                                                                                                |
| 22       | 30241          |                                              |                                                                                                     | R RELAY                                                                                                                                                                                                                                                               |                  |                                                                    | 1                              |                                                                                                                                                                                                                                                                                                                                                                                                                                                                                                                                                                                                                                                                                                                                                                                                                                                                                                                                                                                                                                                                                                                                                                                                                                                                                                                                                                                                                                                                                                                                                                                                                                                                                                                                                                                                                                                                                                                                                                                                                                                                                                                                |
| 23       | 30243          |                                              |                                                                                                     | , .47" PIN LENGTH                                                                                                                                                                                                                                                     |                  |                                                                    | 3                              |                                                                                                                                                                                                                                                                                                                                                                                                                                                                                                                                                                                                                                                                                                                                                                                                                                                                                                                                                                                                                                                                                                                                                                                                                                                                                                                                                                                                                                                                                                                                                                                                                                                                                                                                                                                                                                                                                                                                                                                                                                                                                                                                |
| 23       | 30244          | CABIE MAI                                    |                                                                                                     | 2000 PLASTIC MICRO, 25M                                                                                                                                                                                                                                               | AIG              |                                                                    | 1                              |                                                                                                                                                                                                                                                                                                                                                                                                                                                                                                                                                                                                                                                                                                                                                                                                                                                                                                                                                                                                                                                                                                                                                                                                                                                                                                                                                                                                                                                                                                                                                                                                                                                                                                                                                                                                                                                                                                                                                                                                                                                                                                                                |
| 26<br>25 | 30249<br>30244 | IERMIN                                       |                                                                                                     | MICRO, 1200HM FEMALE                                                                                                                                                                                                                                                  | -                | PLASTIC                                                            | 1                              |                                                                                                                                                                                                                                                                                                                                                                                                                                                                                                                                                                                                                                                                                                                                                                                                                                                                                                                                                                                                                                                                                                                                                                                                                                                                                                                                                                                                                                                                                                                                                                                                                                                                                                                                                                                                                                                                                                                                                                                                                                                                                                                                |
| 27       | 30254          |                                              |                                                                                                     | SIZE #8 INSULATED, YELLON                                                                                                                                                                                                                                             |                  |                                                                    | 1                              |                                                                                                                                                                                                                                                                                                                                                                                                                                                                                                                                                                                                                                                                                                                                                                                                                                                                                                                                                                                                                                                                                                                                                                                                                                                                                                                                                                                                                                                                                                                                                                                                                                                                                                                                                                                                                                                                                                                                                                                                                                                                                                                                |
| 28       | 30255          |                                              |                                                                                                     | A SIZE #8 INSULATED, BLUE                                                                                                                                                                                                                                             |                  |                                                                    | 1                              | C                                                                                                                                                                                                                                                                                                                                                                                                                                                                                                                                                                                                                                                                                                                                                                                                                                                                                                                                                                                                                                                                                                                                                                                                                                                                                                                                                                                                                                                                                                                                                                                                                                                                                                                                                                                                                                                                                                                                                                                                                                                                                                                              |
| 29       | 30288          |                                              |                                                                                                     | ISOR, WASCO                                                                                                                                                                                                                                                           |                  | BRASS                                                              | 1                              |                                                                                                                                                                                                                                                                                                                                                                                                                                                                                                                                                                                                                                                                                                                                                                                                                                                                                                                                                                                                                                                                                                                                                                                                                                                                                                                                                                                                                                                                                                                                                                                                                                                                                                                                                                                                                                                                                                                                                                                                                                                                                                                                |
| 30       | 30298          | 5 INC                                        | CH TOUCH DISPLA                                                                                     | Y, GYRO CONTROLLER                                                                                                                                                                                                                                                    |                  |                                                                    | 1                              |                                                                                                                                                                                                                                                                                                                                                                                                                                                                                                                                                                                                                                                                                                                                                                                                                                                                                                                                                                                                                                                                                                                                                                                                                                                                                                                                                                                                                                                                                                                                                                                                                                                                                                                                                                                                                                                                                                                                                                                                                                                                                                                                |
| 31       | 30300          | CABLE                                        | E, M12 12 PIN MAL                                                                                   | e to usb-a receptacle                                                                                                                                                                                                                                                 |                  |                                                                    | 1                              |                                                                                                                                                                                                                                                                                                                                                                                                                                                                                                                                                                                                                                                                                                                                                                                                                                                                                                                                                                                                                                                                                                                                                                                                                                                                                                                                                                                                                                                                                                                                                                                                                                                                                                                                                                                                                                                                                                                                                                                                                                                                                                                                |
| 32       | 30301          | CABLE, 2F                                    | FT. MALE/FEMALE,                                                                                    | NMEA 2000 PLASTIC MICR                                                                                                                                                                                                                                                | 20               |                                                                    | 1                              |                                                                                                                                                                                                                                                                                                                                                                                                                                                                                                                                                                                                                                                                                                                                                                                                                                                                                                                                                                                                                                                                                                                                                                                                                                                                                                                                                                                                                                                                                                                                                                                                                                                                                                                                                                                                                                                                                                                                                                                                                                                                                                                                |
| 33       | 30302          | ECI                                          | U ASSEMBLY WITH                                                                                     | BOOT LOAD SECURITY                                                                                                                                                                                                                                                    |                  |                                                                    | 1                              |                                                                                                                                                                                                                                                                                                                                                                                                                                                                                                                                                                                                                                                                                                                                                                                                                                                                                                                                                                                                                                                                                                                                                                                                                                                                                                                                                                                                                                                                                                                                                                                                                                                                                                                                                                                                                                                                                                                                                                                                                                                                                                                                |
| 34       | 40107          |                                              |                                                                                                     | EXTERNAL, 1.25 DIA                                                                                                                                                                                                                                                    |                  | SS                                                                 | 1                              | <b>A</b>                                                                                                                                                                                                                                                                                                                                                                                                                                                                                                                                                                                                                                                                                                                                                                                                                                                                                                                                                                                                                                                                                                                                                                                                                                                                                                                                                                                                                                                                                                                                                                                                                                                                                                                                                                                                                                                                                                                                                                                                                                                                                                                       |
| 35       | 40142          |                                              |                                                                                                     | A75 DUROMETER                                                                                                                                                                                                                                                         |                  | VITON                                                              | 2                              |                                                                                                                                                                                                                                                                                                                                                                                                                                                                                                                                                                                                                                                                                                                                                                                                                                                                                                                                                                                                                                                                                                                                                                                                                                                                                                                                                                                                                                                                                                                                                                                                                                                                                                                                                                                                                                                                                                                                                                                                                                                                                                                                |
| 36       | 40208          | C                                            |                                                                                                     | PLASTIC, #8 SCREW                                                                                                                                                                                                                                                     |                  | PLASTIC                                                            | 2                              |                                                                                                                                                                                                                                                                                                                                                                                                                                                                                                                                                                                                                                                                                                                                                                                                                                                                                                                                                                                                                                                                                                                                                                                                                                                                                                                                                                                                                                                                                                                                                                                                                                                                                                                                                                                                                                                                                                                                                                                                                                                                                                                                |
| 37       | 40250          |                                              |                                                                                                     | MARINE SEALANT                                                                                                                                                                                                                                                        |                  |                                                                    | AR                             |                                                                                                                                                                                                                                                                                                                                                                                                                                                                                                                                                                                                                                                                                                                                                                                                                                                                                                                                                                                                                                                                                                                                                                                                                                                                                                                                                                                                                                                                                                                                                                                                                                                                                                                                                                                                                                                                                                                                                                                                                                                                                                                                |
| 38       | 40366          |                                              |                                                                                                     | COVER LABEL                                                                                                                                                                                                                                                           |                  | ANODIZED ALUM.                                                     | 1                              |                                                                                                                                                                                                                                                                                                                                                                                                                                                                                                                                                                                                                                                                                                                                                                                                                                                                                                                                                                                                                                                                                                                                                                                                                                                                                                                                                                                                                                                                                                                                                                                                                                                                                                                                                                                                                                                                                                                                                                                                                                                                                                                                |
| 39       | 40367          |                                              |                                                                                                     | 4 ID X 3/32 PANEL THKNSS.                                                                                                                                                                                                                                             |                  | SBR RUBBER                                                         | 1                              |                                                                                                                                                                                                                                                                                                                                                                                                                                                                                                                                                                                                                                                                                                                                                                                                                                                                                                                                                                                                                                                                                                                                                                                                                                                                                                                                                                                                                                                                                                                                                                                                                                                                                                                                                                                                                                                                                                                                                                                                                                                                                                                                |
| 40       | 60003          |                                              |                                                                                                     | PE B NARROW 0.31                                                                                                                                                                                                                                                      |                  | 316 SS                                                             | 7                              |                                                                                                                                                                                                                                                                                                                                                                                                                                                                                                                                                                                                                                                                                                                                                                                                                                                                                                                                                                                                                                                                                                                                                                                                                                                                                                                                                                                                                                                                                                                                                                                                                                                                                                                                                                                                                                                                                                                                                                                                                                                                                                                                |
| 42       | 60017          |                                              |                                                                                                     | DLLAR LOC #10                                                                                                                                                                                                                                                         |                  | ALLOY STEEL                                                        | <u> </u>                       | C                                                                                                                                                                                                                                                                                                                                                                                                                                                                                                                                                                                                                                                                                                                                                                                                                                                                                                                                                                                                                                                                                                                                                                                                                                                                                                                                                                                                                                                                                                                                                                                                                                                                                                                                                                                                                                                                                                                                                                                                                                                                                                                              |
| 43 42    | 60033<br>60017 | ر                                            |                                                                                                     | SHER #10<br>N, #10-24 X 2.25 LG                                                                                                                                                                                                                                       |                  | 316SS<br>ALLOY STEEL                                               | 5<br>8                         |                                                                                                                                                                                                                                                                                                                                                                                                                                                                                                                                                                                                                                                                                                                                                                                                                                                                                                                                                                                                                                                                                                                                                                                                                                                                                                                                                                                                                                                                                                                                                                                                                                                                                                                                                                                                                                                                                                                                                                                                                                                                                                                                |
| 44       | 60034          | SCREV                                        |                                                                                                     | P M47 X 16MM FULL TD                                                                                                                                                                                                                                                  |                  | 18-855                                                             | 2                              |                                                                                                                                                                                                                                                                                                                                                                                                                                                                                                                                                                                                                                                                                                                                                                                                                                                                                                                                                                                                                                                                                                                                                                                                                                                                                                                                                                                                                                                                                                                                                                                                                                                                                                                                                                                                                                                                                                                                                                                                                                                                                                                                |
| 45       | 60037          |                                              |                                                                                                     | K WASHER, M4                                                                                                                                                                                                                                                          |                  | 18-8 SS                                                            | 2                              |                                                                                                                                                                                                                                                                                                                                                                                                                                                                                                                                                                                                                                                                                                                                                                                                                                                                                                                                                                                                                                                                                                                                                                                                                                                                                                                                                                                                                                                                                                                                                                                                                                                                                                                                                                                                                                                                                                                                                                                                                                                                                                                                |
| 46       | 60038          |                                              | FLAT WA                                                                                             | SHER, M4                                                                                                                                                                                                                                                              |                  | 18-8 SS                                                            | 2                              |                                                                                                                                                                                                                                                                                                                                                                                                                                                                                                                                                                                                                                                                                                                                                                                                                                                                                                                                                                                                                                                                                                                                                                                                                                                                                                                                                                                                                                                                                                                                                                                                                                                                                                                                                                                                                                                                                                                                                                                                                                                                                                                                |
| 47       | 60087          |                                              | SCREW, PHILLIPS H                                                                                   | ID PAN 8-32 X 0.38                                                                                                                                                                                                                                                    |                  | 18-8 SS                                                            | 2                              |                                                                                                                                                                                                                                                                                                                                                                                                                                                                                                                                                                                                                                                                                                                                                                                                                                                                                                                                                                                                                                                                                                                                                                                                                                                                                                                                                                                                                                                                                                                                                                                                                                                                                                                                                                                                                                                                                                                                                                                                                                                                                                                                |
| 48       | 60096          |                                              |                                                                                                     | LIT LOC .25 ID                                                                                                                                                                                                                                                        |                  | SILICON BRONZE                                                     | 5                              |                                                                                                                                                                                                                                                                                                                                                                                                                                                                                                                                                                                                                                                                                                                                                                                                                                                                                                                                                                                                                                                                                                                                                                                                                                                                                                                                                                                                                                                                                                                                                                                                                                                                                                                                                                                                                                                                                                                                                                                                                                                                                                                                |
| 49       | 60223          |                                              |                                                                                                     | , M6 12MM OD                                                                                                                                                                                                                                                          |                  | 31655                                                              | 16                             |                                                                                                                                                                                                                                                                                                                                                                                                                                                                                                                                                                                                                                                                                                                                                                                                                                                                                                                                                                                                                                                                                                                                                                                                                                                                                                                                                                                                                                                                                                                                                                                                                                                                                                                                                                                                                                                                                                                                                                                                                                                                                                                                |
| 51<br>50 | 60247<br>60246 |                                              |                                                                                                     | B-1.25 X 20mm LG. 316SS                                                                                                                                                                                                                                               |                  | 316SS<br>316SS                                                     | 2                              |                                                                                                                                                                                                                                                                                                                                                                                                                                                                                                                                                                                                                                                                                                                                                                                                                                                                                                                                                                                                                                                                                                                                                                                                                                                                                                                                                                                                                                                                                                                                                                                                                                                                                                                                                                                                                                                                                                                                                                                                                                                                                                                                |
| 52       | 60255          |                                              |                                                                                                     | (LOK M6-1.0<br>8-1.25 X 40mm LG 316SS                                                                                                                                                                                                                                 |                  | 316 SS                                                             | <u>6</u><br>2                  |                                                                                                                                                                                                                                                                                                                                                                                                                                                                                                                                                                                                                                                                                                                                                                                                                                                                                                                                                                                                                                                                                                                                                                                                                                                                                                                                                                                                                                                                                                                                                                                                                                                                                                                                                                                                                                                                                                                                                                                                                                                                                                                                |
| 53       | 60256          | HEX                                          |                                                                                                     | W, M6-1.0 X 16mm LG                                                                                                                                                                                                                                                   |                  | 316 SS                                                             | 4                              |                                                                                                                                                                                                                                                                                                                                                                                                                                                                                                                                                                                                                                                                                                                                                                                                                                                                                                                                                                                                                                                                                                                                                                                                                                                                                                                                                                                                                                                                                                                                                                                                                                                                                                                                                                                                                                                                                                                                                                                                                                                                                                                                |
| 54       | 60258          |                                              |                                                                                                     | D X 45mm LG                                                                                                                                                                                                                                                           |                  | 316 SS                                                             | 4                              |                                                                                                                                                                                                                                                                                                                                                                                                                                                                                                                                                                                                                                                                                                                                                                                                                                                                                                                                                                                                                                                                                                                                                                                                                                                                                                                                                                                                                                                                                                                                                                                                                                                                                                                                                                                                                                                                                                                                                                                                                                                                                                                                |
| 55       | 60259          | BTN SI                                       |                                                                                                     | CREW M58 X 12mm LG                                                                                                                                                                                                                                                    |                  | 18-8 SS                                                            | 5                              |                                                                                                                                                                                                                                                                                                                                                                                                                                                                                                                                                                                                                                                                                                                                                                                                                                                                                                                                                                                                                                                                                                                                                                                                                                                                                                                                                                                                                                                                                                                                                                                                                                                                                                                                                                                                                                                                                                                                                                                                                                                                                                                                |
| 56       | 60260          |                                              | •                                                                                                   | LON, .31X.75X.5                                                                                                                                                                                                                                                       |                  | NYLON                                                              | 4                              | E                                                                                                                                                                                                                                                                                                                                                                                                                                                                                                                                                                                                                                                                                                                                                                                                                                                                                                                                                                                                                                                                                                                                                                                                                                                                                                                                                                                                                                                                                                                                                                                                                                                                                                                                                                                                                                                                                                                                                                                                                                                                                                                              |
| 57       | 60262          | SC                                           | CREW, HEX HD CA                                                                                     |                                                                                                                                                                                                                                                                       | 316 SS           | 2                                                                  |                                |                                                                                                                                                                                                                                                                                                                                                                                                                                                                                                                                                                                                                                                                                                                                                                                                                                                                                                                                                                                                                                                                                                                                                                                                                                                                                                                                                                                                                                                                                                                                                                                                                                                                                                                                                                                                                                                                                                                                                                                                                                                                                                                                |
| 58       | 60267          |                                              | HEX NUT, NYI                                                                                        |                                                                                                                                                                                                                                                                       | 316 SS           | 2                                                                  |                                |                                                                                                                                                                                                                                                                                                                                                                                                                                                                                                                                                                                                                                                                                                                                                                                                                                                                                                                                                                                                                                                                                                                                                                                                                                                                                                                                                                                                                                                                                                                                                                                                                                                                                                                                                                                                                                                                                                                                                                                                                                                                                                                                |
| 59       | 60278          |                                              |                                                                                                     | 0 X 16mm LG, FULL THREAI                                                                                                                                                                                                                                              | D                | BRASS                                                              | 5                              |                                                                                                                                                                                                                                                                                                                                                                                                                                                                                                                                                                                                                                                                                                                                                                                                                                                                                                                                                                                                                                                                                                                                                                                                                                                                                                                                                                                                                                                                                                                                                                                                                                                                                                                                                                                                                                                                                                                                                                                                                                                                                                                                |
| 60       | 70054          |                                              | HREAD LOCKER, L                                                                                     | ·                                                                                                                                                                                                                                                                     |                  | AR                                                                 |                                |                                                                                                                                                                                                                                                                                                                                                                                                                                                                                                                                                                                                                                                                                                                                                                                                                                                                                                                                                                                                                                                                                                                                                                                                                                                                                                                                                                                                                                                                                                                                                                                                                                                                                                                                                                                                                                                                                                                                                                                                                                                                                                                                |
| 61       | 70061          | THERMA                                       |                                                                                                     | JND - WAKEFIELD TYPE 120                                                                                                                                                                                                                                              | )                |                                                                    | AR                             |                                                                                                                                                                                                                                                                                                                                                                                                                                                                                                                                                                                                                                                                                                                                                                                                                                                                                                                                                                                                                                                                                                                                                                                                                                                                                                                                                                                                                                                                                                                                                                                                                                                                                                                                                                                                                                                                                                                                                                                                                                                                                                                                |