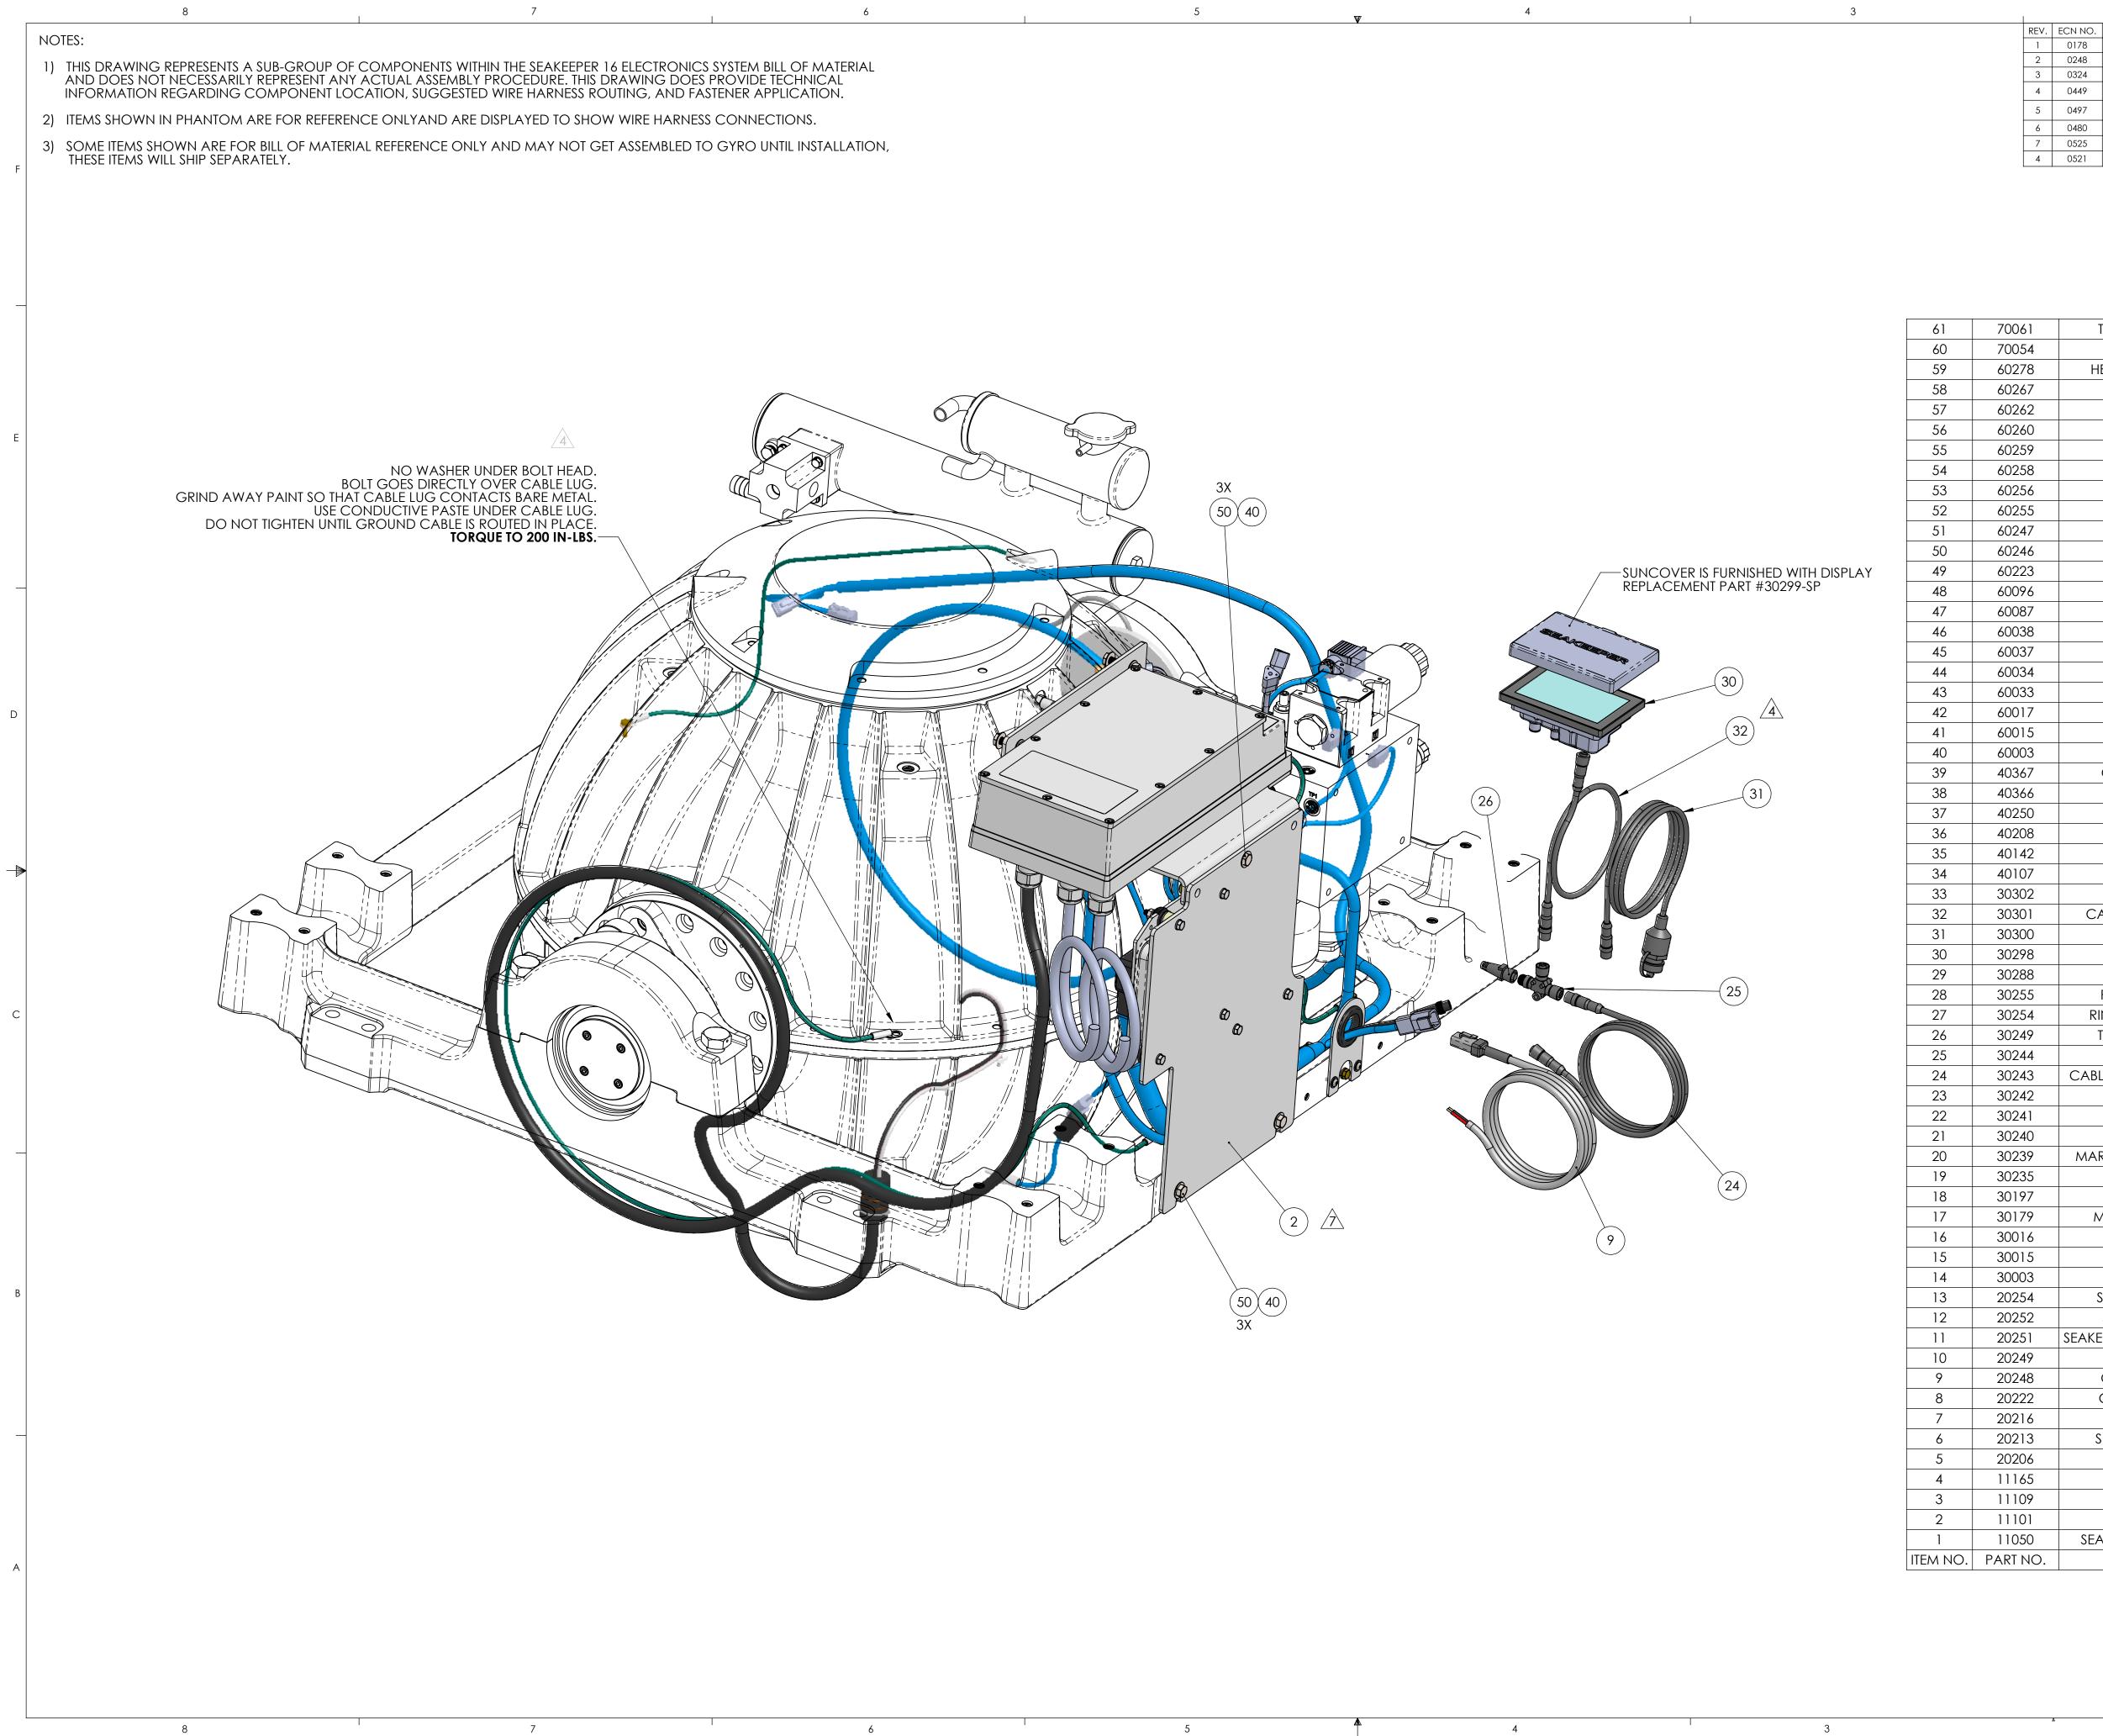

|          | PART NO.       |                                              | WEIGHT - LBS :<br><br>MATERIAL:                                                                     | PROPRIETARY AND CONFIDENTIAL   THE INFORMATION CONTAINED IN THIS   DRAWING IS THE SOLE PROPERTY OF   SEAKEEPER INCORPORATED. ANY   REPRODUCTION IN PART OR AS A WHOLE   WITHOUT THE WRITTEN PERMISSION OF   SEAKEEPER IS PROHIBITED.   DRAWN:   DATE:   SAC   22JUL14 | Seakeep<br>NAME: | Der Inc. 44425 Pecan Court, Suit<br>SEAKEEPER 16 ELE<br>SUB-SYSTEM | EPI<br>e 151 Califor<br>CTRONI | A The second sec |
|----------|----------------|----------------------------------------------|-----------------------------------------------------------------------------------------------------|-----------------------------------------------------------------------------------------------------------------------------------------------------------------------------------------------------------------------------------------------------------------------|------------------|--------------------------------------------------------------------|--------------------------------|--------------------------------------------------------------------------------------------------------------------------------------------------------------------------------------------------------------------------------------------------------------------------------------------------------------------------------------------------------------------------------------------------------------------------------------------------------------------------------------------------------------------------------------------------------------------------------------------------------------------------------------------------------------------------------------------------------------------------------------------------------------------------------------------------------------------------------------------------------------------------------------------------------------------------------------------------------------------------------------------------------------------------------------------------------------------------------------------------------------------------------------------------------------------------------------------------------------------------------------------------------------------------------------------------------------------------------------------------------------------------------------------------------------------------------------------------------------------------------------------------------------------------------------------------------------------------------------------------------------------------------------------------------------------------------------------------------------------------------------------------------------------------------------------------------------------------------------------------------------------------------------------------------------------------------------------------------------------------------------------------------------------------------------------------------------------------------------------------------------------------------|
|          | PART NO.       |                                              |                                                                                                     | PROPRIETARY AND CONFIDENTIAL<br>THE INFORMATION CONTAINED IN THIS<br>DRAWING IS THE SOLE PROPERTY OF<br>SEAKEEPER INCORPORATED. ANY<br>REPRODUCTION IN PART OR AS A WHOLE<br>WITHOUT THE WRITTEN PERMISSION OF                                                        |                  | SEAKE                                                              | EPI<br>e 151 Califor           | A The second sec |
|          | PART NO.       |                                              | DESCR                                                                                               | PROPRIETARY AND CONFIDENTIAL<br>THE INFORMATION CONTAINED IN THIS<br>DRAWING IS THE SOLE PROPERTY OF<br>SEAKEEPER INCORPORATED. ANY                                                                                                                                   |                  | SEAKE                                                              | EPI                            |                                                                                                                                                                                                                                                                                                                                                                                                                                                                                                                                                                                                                                                                                                                                                                                                                                                                                                                                                                                                                                                                                                                                                                                                                                                                                                                                                                                                                                                                                                                                                                                                                                                                                                                                                                                                                                                                                                                                                                                                                                                                                                                                |
|          | PART NO.       |                                              | DESCR                                                                                               | PROPRIETARY AND CONFIDENTIAL                                                                                                                                                                                                                                          | 5                |                                                                    |                                | ļ į                                                                                                                                                                                                                                                                                                                                                                                                                                                                                                                                                                                                                                                                                                                                                                                                                                                                                                                                                                                                                                                                                                                                                                                                                                                                                                                                                                                                                                                                                                                                                                                                                                                                                                                                                                                                                                                                                                                                                                                                                                                                                                                            |
|          | PART NO.       |                                              | DESCE                                                                                               |                                                                                                                                                                                                                                                                       |                  |                                                                    | QTT.                           |                                                                                                                                                                                                                                                                                                                                                                                                                                                                                                                                                                                                                                                                                                                                                                                                                                                                                                                                                                                                                                                                                                                                                                                                                                                                                                                                                                                                                                                                                                                                                                                                                                                                                                                                                                                                                                                                                                                                                                                                                                                                                                                                |
| ITEM NO. |                | 1                                            |                                                                                                     |                                                                                                                                                                                                                                                                       |                  | MATERIAL                                                           | QTY.                           | NOTE                                                                                                                                                                                                                                                                                                                                                                                                                                                                                                                                                                                                                                                                                                                                                                                                                                                                                                                                                                                                                                                                                                                                                                                                                                                                                                                                                                                                                                                                                                                                                                                                                                                                                                                                                                                                                                                                                                                                                                                                                                                                                                                           |
|          | 11050          | SEAKEEPER                                    | SEAKEEPER 16 ANGLE SENSOR MOUNT FINISH MACHINED                                                     |                                                                                                                                                                                                                                                                       |                  | CAST ALUM                                                          | 1                              |                                                                                                                                                                                                                                                                                                                                                                                                                                                                                                                                                                                                                                                                                                                                                                                                                                                                                                                                                                                                                                                                                                                                                                                                                                                                                                                                                                                                                                                                                                                                                                                                                                                                                                                                                                                                                                                                                                                                                                                                                                                                                                                                |
| 2        | 11101          |                                              | SEAKEEPER 16 ELECTRICAL COMPONENT PANEL                                                             |                                                                                                                                                                                                                                                                       |                  | .18 ALUM. SHEET                                                    | 1                              |                                                                                                                                                                                                                                                                                                                                                                                                                                                                                                                                                                                                                                                                                                                                                                                                                                                                                                                                                                                                                                                                                                                                                                                                                                                                                                                                                                                                                                                                                                                                                                                                                                                                                                                                                                                                                                                                                                                                                                                                                                                                                                                                |
| 3        | 11109          | SEAKEEPER 16 MOTOR DRIVE BOX MOUNT           |                                                                                                     |                                                                                                                                                                                                                                                                       |                  | .18 ALUM. SHEET                                                    | 1                              |                                                                                                                                                                                                                                                                                                                                                                                                                                                                                                                                                                                                                                                                                                                                                                                                                                                                                                                                                                                                                                                                                                                                                                                                                                                                                                                                                                                                                                                                                                                                                                                                                                                                                                                                                                                                                                                                                                                                                                                                                                                                                                                                |
| 4        | 11165          | S                                            | EAKEEPER 16 CAB                                                                                     | LE BULKHEAD PLATE                                                                                                                                                                                                                                                     |                  | .100 ALUM SHT.                                                     | 1                              |                                                                                                                                                                                                                                                                                                                                                                                                                                                                                                                                                                                                                                                                                                                                                                                                                                                                                                                                                                                                                                                                                                                                                                                                                                                                                                                                                                                                                                                                                                                                                                                                                                                                                                                                                                                                                                                                                                                                                                                                                                                                                                                                |
| 5        | 20206          |                                              | CAN IMU                                                                                             | ASSEMBLY                                                                                                                                                                                                                                                              |                  |                                                                    | 1                              |                                                                                                                                                                                                                                                                                                                                                                                                                                                                                                                                                                                                                                                                                                                                                                                                                                                                                                                                                                                                                                                                                                                                                                                                                                                                                                                                                                                                                                                                                                                                                                                                                                                                                                                                                                                                                                                                                                                                                                                                                                                                                                                                |
| 6        | 20213          | SEAKEEF                                      |                                                                                                     | MOTOR, STATOR ASSEMBLY                                                                                                                                                                                                                                                | (                |                                                                    | 1                              |                                                                                                                                                                                                                                                                                                                                                                                                                                                                                                                                                                                                                                                                                                                                                                                                                                                                                                                                                                                                                                                                                                                                                                                                                                                                                                                                                                                                                                                                                                                                                                                                                                                                                                                                                                                                                                                                                                                                                                                                                                                                                                                                |
| 7        | 20216          | SEAKEEPER MOTOR DRIVE BOX                    |                                                                                                     |                                                                                                                                                                                                                                                                       |                  | ALUMINUM                                                           | 1                              |                                                                                                                                                                                                                                                                                                                                                                                                                                                                                                                                                                                                                                                                                                                                                                                                                                                                                                                                                                                                                                                                                                                                                                                                                                                                                                                                                                                                                                                                                                                                                                                                                                                                                                                                                                                                                                                                                                                                                                                                                                                                                                                                |
| 8        | 20222          |                                              |                                                                                                     | & CONNECTOR ASSEMBLY                                                                                                                                                                                                                                                  |                  |                                                                    | 1                              |                                                                                                                                                                                                                                                                                                                                                                                                                                                                                                                                                                                                                                                                                                                                                                                                                                                                                                                                                                                                                                                                                                                                                                                                                                                                                                                                                                                                                                                                                                                                                                                                                                                                                                                                                                                                                                                                                                                                                                                                                                                                                                                                |
| 9        | 20247          | GYRO DC INPUT POWER CABLE ASSEMBLY, 5M LG.   |                                                                                                     |                                                                                                                                                                                                                                                                       |                  |                                                                    | 1                              |                                                                                                                                                                                                                                                                                                                                                                                                                                                                                                                                                                                                                                                                                                                                                                                                                                                                                                                                                                                                                                                                                                                                                                                                                                                                                                                                                                                                                                                                                                                                                                                                                                                                                                                                                                                                                                                                                                                                                                                                                                                                                                                                |
| 10       | 20231          | SEAKEEPER 16 WIRE HARNESS                    |                                                                                                     |                                                                                                                                                                                                                                                                       | ., .,            |                                                                    | 1                              |                                                                                                                                                                                                                                                                                                                                                                                                                                                                                                                                                                                                                                                                                                                                                                                                                                                                                                                                                                                                                                                                                                                                                                                                                                                                                                                                                                                                                                                                                                                                                                                                                                                                                                                                                                                                                                                                                                                                                                                                                                                                                                                                |
| 12       | 20252          |                                              | SEAKEEPER 16 GROUND CABLE ASSEMBLY, 25-1/2"<br>SEAKEEPER 16 SPHERE GROUND CABLE ASSEMBLY, 4 AWG, 69 |                                                                                                                                                                                                                                                                       |                  |                                                                    | 1                              |                                                                                                                                                                                                                                                                                                                                                                                                                                                                                                                                                                                                                                                                                                                                                                                                                                                                                                                                                                                                                                                                                                                                                                                                                                                                                                                                                                                                                                                                                                                                                                                                                                                                                                                                                                                                                                                                                                                                                                                                                                                                                                                                |
| 13       | 20254          | SEAKEEPER 16 FLYWHEEL MOTOR, ROTOR ASSEMBLY  |                                                                                                     |                                                                                                                                                                                                                                                                       |                  |                                                                    | 1                              | E                                                                                                                                                                                                                                                                                                                                                                                                                                                                                                                                                                                                                                                                                                                                                                                                                                                                                                                                                                                                                                                                                                                                                                                                                                                                                                                                                                                                                                                                                                                                                                                                                                                                                                                                                                                                                                                                                                                                                                                                                                                                                                                              |
| 14       | 30003          |                                              |                                                                                                     |                                                                                                                                                                                                                                                                       | ,                |                                                                    | 1                              |                                                                                                                                                                                                                                                                                                                                                                                                                                                                                                                                                                                                                                                                                                                                                                                                                                                                                                                                                                                                                                                                                                                                                                                                                                                                                                                                                                                                                                                                                                                                                                                                                                                                                                                                                                                                                                                                                                                                                                                                                                                                                                                                |
| 15       | 30015          | SMALL CLICK BOND WIRE TIE ANCHOR             |                                                                                                     |                                                                                                                                                                                                                                                                       |                  | COMPOSITE                                                          | 3                              |                                                                                                                                                                                                                                                                                                                                                                                                                                                                                                                                                                                                                                                                                                                                                                                                                                                                                                                                                                                                                                                                                                                                                                                                                                                                                                                                                                                                                                                                                                                                                                                                                                                                                                                                                                                                                                                                                                                                                                                                                                                                                                                                |
| 16       | 30016          |                                              |                                                                                                     |                                                                                                                                                                                                                                                                       |                  |                                                                    | 3                              |                                                                                                                                                                                                                                                                                                                                                                                                                                                                                                                                                                                                                                                                                                                                                                                                                                                                                                                                                                                                                                                                                                                                                                                                                                                                                                                                                                                                                                                                                                                                                                                                                                                                                                                                                                                                                                                                                                                                                                                                                                                                                                                                |
| 17       | 30179          | MARINE GRADE ELECTRICAL CABLE, 10-3 AC POWER |                                                                                                     |                                                                                                                                                                                                                                                                       | К                |                                                                    | 1                              |                                                                                                                                                                                                                                                                                                                                                                                                                                                                                                                                                                                                                                                                                                                                                                                                                                                                                                                                                                                                                                                                                                                                                                                                                                                                                                                                                                                                                                                                                                                                                                                                                                                                                                                                                                                                                                                                                                                                                                                                                                                                                                                                |
| 18       | 30197          |                                              | FERRULE 10 AWG, .47" PIN LENGTH                                                                     |                                                                                                                                                                                                                                                                       |                  |                                                                    | 2                              |                                                                                                                                                                                                                                                                                                                                                                                                                                                                                                                                                                                                                                                                                                                                                                                                                                                                                                                                                                                                                                                                                                                                                                                                                                                                                                                                                                                                                                                                                                                                                                                                                                                                                                                                                                                                                                                                                                                                                                                                                                                                                                                                |
| 19       | 30235          |                                              |                                                                                                     | GE WTS 1797                                                                                                                                                                                                                                                           |                  | 316 SS                                                             | 2                              |                                                                                                                                                                                                                                                                                                                                                                                                                                                                                                                                                                                                                                                                                                                                                                                                                                                                                                                                                                                                                                                                                                                                                                                                                                                                                                                                                                                                                                                                                                                                                                                                                                                                                                                                                                                                                                                                                                                                                                                                                                                                                                                                |
| 20       | 30239          | MARINE GR                                    |                                                                                                     | CABLE, 14-3 SEAWATER PU                                                                                                                                                                                                                                               | JMP              |                                                                    | 1                              |                                                                                                                                                                                                                                                                                                                                                                                                                                                                                                                                                                                                                                                                                                                                                                                                                                                                                                                                                                                                                                                                                                                                                                                                                                                                                                                                                                                                                                                                                                                                                                                                                                                                                                                                                                                                                                                                                                                                                                                                                                                                                                                                |
| 21       | 30240          |                                              |                                                                                                     | G, .47" PIN LENGTH                                                                                                                                                                                                                                                    |                  |                                                                    | 2                              |                                                                                                                                                                                                                                                                                                                                                                                                                                                                                                                                                                                                                                                                                                                                                                                                                                                                                                                                                                                                                                                                                                                                                                                                                                                                                                                                                                                                                                                                                                                                                                                                                                                                                                                                                                                                                                                                                                                                                                                                                                                                                                                                |
| 22       | 30241          |                                              |                                                                                                     | R RELAY                                                                                                                                                                                                                                                               |                  |                                                                    | 1                              |                                                                                                                                                                                                                                                                                                                                                                                                                                                                                                                                                                                                                                                                                                                                                                                                                                                                                                                                                                                                                                                                                                                                                                                                                                                                                                                                                                                                                                                                                                                                                                                                                                                                                                                                                                                                                                                                                                                                                                                                                                                                                                                                |
| 23       | 30243          |                                              |                                                                                                     | , .47" PIN LENGTH                                                                                                                                                                                                                                                     |                  |                                                                    | 3                              |                                                                                                                                                                                                                                                                                                                                                                                                                                                                                                                                                                                                                                                                                                                                                                                                                                                                                                                                                                                                                                                                                                                                                                                                                                                                                                                                                                                                                                                                                                                                                                                                                                                                                                                                                                                                                                                                                                                                                                                                                                                                                                                                |
| 23       | 30244          | CABIE MAI                                    |                                                                                                     | 2000 PLASTIC MICRO, 25M                                                                                                                                                                                                                                               | AIG              |                                                                    | 1                              |                                                                                                                                                                                                                                                                                                                                                                                                                                                                                                                                                                                                                                                                                                                                                                                                                                                                                                                                                                                                                                                                                                                                                                                                                                                                                                                                                                                                                                                                                                                                                                                                                                                                                                                                                                                                                                                                                                                                                                                                                                                                                                                                |
| 26<br>25 | 30249<br>30244 | IERMIN                                       |                                                                                                     | MICRO, 1200HM FEMALE                                                                                                                                                                                                                                                  | -                | PLASTIC                                                            | 1                              |                                                                                                                                                                                                                                                                                                                                                                                                                                                                                                                                                                                                                                                                                                                                                                                                                                                                                                                                                                                                                                                                                                                                                                                                                                                                                                                                                                                                                                                                                                                                                                                                                                                                                                                                                                                                                                                                                                                                                                                                                                                                                                                                |
| 27       | 30254          |                                              |                                                                                                     | SIZE #8 INSULATED, YELLON                                                                                                                                                                                                                                             |                  |                                                                    | 1                              |                                                                                                                                                                                                                                                                                                                                                                                                                                                                                                                                                                                                                                                                                                                                                                                                                                                                                                                                                                                                                                                                                                                                                                                                                                                                                                                                                                                                                                                                                                                                                                                                                                                                                                                                                                                                                                                                                                                                                                                                                                                                                                                                |
| 28       | 30255          |                                              |                                                                                                     | A SIZE #8 INSULATED, BLUE                                                                                                                                                                                                                                             |                  |                                                                    | 1                              | C                                                                                                                                                                                                                                                                                                                                                                                                                                                                                                                                                                                                                                                                                                                                                                                                                                                                                                                                                                                                                                                                                                                                                                                                                                                                                                                                                                                                                                                                                                                                                                                                                                                                                                                                                                                                                                                                                                                                                                                                                                                                                                                              |
| 29       | 30288          |                                              |                                                                                                     | ISOR, WASCO                                                                                                                                                                                                                                                           |                  | BRASS                                                              | 1                              |                                                                                                                                                                                                                                                                                                                                                                                                                                                                                                                                                                                                                                                                                                                                                                                                                                                                                                                                                                                                                                                                                                                                                                                                                                                                                                                                                                                                                                                                                                                                                                                                                                                                                                                                                                                                                                                                                                                                                                                                                                                                                                                                |
| 30       | 30298          | 5 INC                                        | CH TOUCH DISPLA                                                                                     | Y, GYRO CONTROLLER                                                                                                                                                                                                                                                    |                  |                                                                    | 1                              |                                                                                                                                                                                                                                                                                                                                                                                                                                                                                                                                                                                                                                                                                                                                                                                                                                                                                                                                                                                                                                                                                                                                                                                                                                                                                                                                                                                                                                                                                                                                                                                                                                                                                                                                                                                                                                                                                                                                                                                                                                                                                                                                |
| 31       | 30300          | CABLE                                        | E, M12 12 PIN MAL                                                                                   | e to usb-a receptacle                                                                                                                                                                                                                                                 |                  |                                                                    | 1                              |                                                                                                                                                                                                                                                                                                                                                                                                                                                                                                                                                                                                                                                                                                                                                                                                                                                                                                                                                                                                                                                                                                                                                                                                                                                                                                                                                                                                                                                                                                                                                                                                                                                                                                                                                                                                                                                                                                                                                                                                                                                                                                                                |
| 32       | 30301          | CABLE, 2F                                    | FT. MALE/FEMALE,                                                                                    | NMEA 2000 PLASTIC MICR                                                                                                                                                                                                                                                | 20               |                                                                    | 1                              |                                                                                                                                                                                                                                                                                                                                                                                                                                                                                                                                                                                                                                                                                                                                                                                                                                                                                                                                                                                                                                                                                                                                                                                                                                                                                                                                                                                                                                                                                                                                                                                                                                                                                                                                                                                                                                                                                                                                                                                                                                                                                                                                |
| 33       | 30302          | ECI                                          | U ASSEMBLY WITH                                                                                     | BOOT LOAD SECURITY                                                                                                                                                                                                                                                    |                  |                                                                    | 1                              |                                                                                                                                                                                                                                                                                                                                                                                                                                                                                                                                                                                                                                                                                                                                                                                                                                                                                                                                                                                                                                                                                                                                                                                                                                                                                                                                                                                                                                                                                                                                                                                                                                                                                                                                                                                                                                                                                                                                                                                                                                                                                                                                |
| 34       | 40107          |                                              |                                                                                                     | EXTERNAL, 1.25 DIA                                                                                                                                                                                                                                                    |                  | SS                                                                 | 1                              | <b>A</b>                                                                                                                                                                                                                                                                                                                                                                                                                                                                                                                                                                                                                                                                                                                                                                                                                                                                                                                                                                                                                                                                                                                                                                                                                                                                                                                                                                                                                                                                                                                                                                                                                                                                                                                                                                                                                                                                                                                                                                                                                                                                                                                       |
| 35       | 40142          |                                              |                                                                                                     | A75 DUROMETER                                                                                                                                                                                                                                                         |                  | VITON                                                              | 2                              |                                                                                                                                                                                                                                                                                                                                                                                                                                                                                                                                                                                                                                                                                                                                                                                                                                                                                                                                                                                                                                                                                                                                                                                                                                                                                                                                                                                                                                                                                                                                                                                                                                                                                                                                                                                                                                                                                                                                                                                                                                                                                                                                |
| 36       | 40208          | C                                            |                                                                                                     | PLASTIC, #8 SCREW                                                                                                                                                                                                                                                     |                  | PLASTIC                                                            | 2                              |                                                                                                                                                                                                                                                                                                                                                                                                                                                                                                                                                                                                                                                                                                                                                                                                                                                                                                                                                                                                                                                                                                                                                                                                                                                                                                                                                                                                                                                                                                                                                                                                                                                                                                                                                                                                                                                                                                                                                                                                                                                                                                                                |
| 37       | 40250          |                                              |                                                                                                     | MARINE SEALANT                                                                                                                                                                                                                                                        |                  |                                                                    | AR                             |                                                                                                                                                                                                                                                                                                                                                                                                                                                                                                                                                                                                                                                                                                                                                                                                                                                                                                                                                                                                                                                                                                                                                                                                                                                                                                                                                                                                                                                                                                                                                                                                                                                                                                                                                                                                                                                                                                                                                                                                                                                                                                                                |
| 38       | 40366          |                                              |                                                                                                     | COVER LABEL                                                                                                                                                                                                                                                           |                  | ANODIZED ALUM.                                                     | 1                              |                                                                                                                                                                                                                                                                                                                                                                                                                                                                                                                                                                                                                                                                                                                                                                                                                                                                                                                                                                                                                                                                                                                                                                                                                                                                                                                                                                                                                                                                                                                                                                                                                                                                                                                                                                                                                                                                                                                                                                                                                                                                                                                                |
| 39       | 40367          |                                              |                                                                                                     | 4 ID X 3/32 PANEL THKNSS.                                                                                                                                                                                                                                             |                  | SBR RUBBER                                                         | 1                              |                                                                                                                                                                                                                                                                                                                                                                                                                                                                                                                                                                                                                                                                                                                                                                                                                                                                                                                                                                                                                                                                                                                                                                                                                                                                                                                                                                                                                                                                                                                                                                                                                                                                                                                                                                                                                                                                                                                                                                                                                                                                                                                                |
| 40       | 60003          |                                              |                                                                                                     | PE B NARROW 0.31                                                                                                                                                                                                                                                      |                  | 316 SS                                                             | 7                              |                                                                                                                                                                                                                                                                                                                                                                                                                                                                                                                                                                                                                                                                                                                                                                                                                                                                                                                                                                                                                                                                                                                                                                                                                                                                                                                                                                                                                                                                                                                                                                                                                                                                                                                                                                                                                                                                                                                                                                                                                                                                                                                                |
| 42       | 60017          |                                              |                                                                                                     | DLLAR LOC #10                                                                                                                                                                                                                                                         |                  | ALLOY STEEL                                                        | <u> </u>                       | C                                                                                                                                                                                                                                                                                                                                                                                                                                                                                                                                                                                                                                                                                                                                                                                                                                                                                                                                                                                                                                                                                                                                                                                                                                                                                                                                                                                                                                                                                                                                                                                                                                                                                                                                                                                                                                                                                                                                                                                                                                                                                                                              |
| 43 42    | 60033<br>60017 | ر                                            |                                                                                                     | SHER #10<br>N, #10-24 X 2.25 LG                                                                                                                                                                                                                                       |                  | 316SS<br>ALLOY STEEL                                               | 5<br>8                         |                                                                                                                                                                                                                                                                                                                                                                                                                                                                                                                                                                                                                                                                                                                                                                                                                                                                                                                                                                                                                                                                                                                                                                                                                                                                                                                                                                                                                                                                                                                                                                                                                                                                                                                                                                                                                                                                                                                                                                                                                                                                                                                                |
| 44       | 60034          | SCREV                                        |                                                                                                     | P M47 X 16MM FULL TD                                                                                                                                                                                                                                                  |                  | 18-855                                                             | 2                              |                                                                                                                                                                                                                                                                                                                                                                                                                                                                                                                                                                                                                                                                                                                                                                                                                                                                                                                                                                                                                                                                                                                                                                                                                                                                                                                                                                                                                                                                                                                                                                                                                                                                                                                                                                                                                                                                                                                                                                                                                                                                                                                                |
| 45       | 60037          |                                              |                                                                                                     | K WASHER, M4                                                                                                                                                                                                                                                          |                  | 18-8 SS                                                            | 2                              |                                                                                                                                                                                                                                                                                                                                                                                                                                                                                                                                                                                                                                                                                                                                                                                                                                                                                                                                                                                                                                                                                                                                                                                                                                                                                                                                                                                                                                                                                                                                                                                                                                                                                                                                                                                                                                                                                                                                                                                                                                                                                                                                |
| 46       | 60038          |                                              | FLAT WA                                                                                             | SHER, M4                                                                                                                                                                                                                                                              |                  | 18-8 SS                                                            | 2                              |                                                                                                                                                                                                                                                                                                                                                                                                                                                                                                                                                                                                                                                                                                                                                                                                                                                                                                                                                                                                                                                                                                                                                                                                                                                                                                                                                                                                                                                                                                                                                                                                                                                                                                                                                                                                                                                                                                                                                                                                                                                                                                                                |
| 47       | 60087          |                                              | SCREW, PHILLIPS H                                                                                   | ID PAN 8-32 X 0.38                                                                                                                                                                                                                                                    |                  | 18-8 SS                                                            | 2                              |                                                                                                                                                                                                                                                                                                                                                                                                                                                                                                                                                                                                                                                                                                                                                                                                                                                                                                                                                                                                                                                                                                                                                                                                                                                                                                                                                                                                                                                                                                                                                                                                                                                                                                                                                                                                                                                                                                                                                                                                                                                                                                                                |
| 48       | 60096          |                                              |                                                                                                     | LIT LOC .25 ID                                                                                                                                                                                                                                                        |                  | SILICON BRONZE                                                     | 5                              |                                                                                                                                                                                                                                                                                                                                                                                                                                                                                                                                                                                                                                                                                                                                                                                                                                                                                                                                                                                                                                                                                                                                                                                                                                                                                                                                                                                                                                                                                                                                                                                                                                                                                                                                                                                                                                                                                                                                                                                                                                                                                                                                |
| 49       | 60223          |                                              |                                                                                                     | , M6 12MM OD                                                                                                                                                                                                                                                          |                  | 31655                                                              | 16                             |                                                                                                                                                                                                                                                                                                                                                                                                                                                                                                                                                                                                                                                                                                                                                                                                                                                                                                                                                                                                                                                                                                                                                                                                                                                                                                                                                                                                                                                                                                                                                                                                                                                                                                                                                                                                                                                                                                                                                                                                                                                                                                                                |
| 51<br>50 | 60247<br>60246 |                                              |                                                                                                     | B-1.25 X 20mm LG. 316SS                                                                                                                                                                                                                                               |                  | 316SS<br>316SS                                                     | 2                              |                                                                                                                                                                                                                                                                                                                                                                                                                                                                                                                                                                                                                                                                                                                                                                                                                                                                                                                                                                                                                                                                                                                                                                                                                                                                                                                                                                                                                                                                                                                                                                                                                                                                                                                                                                                                                                                                                                                                                                                                                                                                                                                                |
| 52       | 60255          |                                              |                                                                                                     | (LOK M6-1.0<br>8-1.25 X 40mm LG 316SS                                                                                                                                                                                                                                 |                  | 316 SS                                                             | <u>6</u><br>2                  |                                                                                                                                                                                                                                                                                                                                                                                                                                                                                                                                                                                                                                                                                                                                                                                                                                                                                                                                                                                                                                                                                                                                                                                                                                                                                                                                                                                                                                                                                                                                                                                                                                                                                                                                                                                                                                                                                                                                                                                                                                                                                                                                |
| 53       | 60256          | HEX                                          |                                                                                                     | W, M6-1.0 X 16mm LG                                                                                                                                                                                                                                                   |                  | 316 SS                                                             | 4                              |                                                                                                                                                                                                                                                                                                                                                                                                                                                                                                                                                                                                                                                                                                                                                                                                                                                                                                                                                                                                                                                                                                                                                                                                                                                                                                                                                                                                                                                                                                                                                                                                                                                                                                                                                                                                                                                                                                                                                                                                                                                                                                                                |
| 54       | 60258          |                                              |                                                                                                     | D X 45mm LG                                                                                                                                                                                                                                                           |                  | 316 SS                                                             | 4                              |                                                                                                                                                                                                                                                                                                                                                                                                                                                                                                                                                                                                                                                                                                                                                                                                                                                                                                                                                                                                                                                                                                                                                                                                                                                                                                                                                                                                                                                                                                                                                                                                                                                                                                                                                                                                                                                                                                                                                                                                                                                                                                                                |
| 55       | 60259          | BTN SI                                       |                                                                                                     | CREW M58 X 12mm LG                                                                                                                                                                                                                                                    |                  | 18-8 SS                                                            | 5                              |                                                                                                                                                                                                                                                                                                                                                                                                                                                                                                                                                                                                                                                                                                                                                                                                                                                                                                                                                                                                                                                                                                                                                                                                                                                                                                                                                                                                                                                                                                                                                                                                                                                                                                                                                                                                                                                                                                                                                                                                                                                                                                                                |
| 56       | 60260          |                                              | •                                                                                                   | LON, .31X.75X.5                                                                                                                                                                                                                                                       |                  | NYLON                                                              | 4                              | E                                                                                                                                                                                                                                                                                                                                                                                                                                                                                                                                                                                                                                                                                                                                                                                                                                                                                                                                                                                                                                                                                                                                                                                                                                                                                                                                                                                                                                                                                                                                                                                                                                                                                                                                                                                                                                                                                                                                                                                                                                                                                                                              |
| 57       | 60262          | SC                                           | CREW, HEX HD CA                                                                                     |                                                                                                                                                                                                                                                                       | 316 SS           | 2                                                                  |                                |                                                                                                                                                                                                                                                                                                                                                                                                                                                                                                                                                                                                                                                                                                                                                                                                                                                                                                                                                                                                                                                                                                                                                                                                                                                                                                                                                                                                                                                                                                                                                                                                                                                                                                                                                                                                                                                                                                                                                                                                                                                                                                                                |
| 58       | 60267          |                                              | HEX NUT, NYI                                                                                        |                                                                                                                                                                                                                                                                       | 316 SS           | 2                                                                  |                                |                                                                                                                                                                                                                                                                                                                                                                                                                                                                                                                                                                                                                                                                                                                                                                                                                                                                                                                                                                                                                                                                                                                                                                                                                                                                                                                                                                                                                                                                                                                                                                                                                                                                                                                                                                                                                                                                                                                                                                                                                                                                                                                                |
| 59       | 60278          |                                              |                                                                                                     | 0 X 16mm LG, FULL THREAI                                                                                                                                                                                                                                              | D                | BRASS                                                              | 5                              |                                                                                                                                                                                                                                                                                                                                                                                                                                                                                                                                                                                                                                                                                                                                                                                                                                                                                                                                                                                                                                                                                                                                                                                                                                                                                                                                                                                                                                                                                                                                                                                                                                                                                                                                                                                                                                                                                                                                                                                                                                                                                                                                |
| 60       | 70054          |                                              | HREAD LOCKER, L                                                                                     | ·                                                                                                                                                                                                                                                                     |                  | AR                                                                 |                                |                                                                                                                                                                                                                                                                                                                                                                                                                                                                                                                                                                                                                                                                                                                                                                                                                                                                                                                                                                                                                                                                                                                                                                                                                                                                                                                                                                                                                                                                                                                                                                                                                                                                                                                                                                                                                                                                                                                                                                                                                                                                                                                                |
| 61       | 70061          | THERMA                                       |                                                                                                     | JND - WAKEFIELD TYPE 120                                                                                                                                                                                                                                              | )                |                                                                    | AR                             |                                                                                                                                                                                                                                                                                                                                                                                                                                                                                                                                                                                                                                                                                                                                                                                                                                                                                                                                                                                                                                                                                                                                                                                                                                                                                                                                                                                                                                                                                                                                                                                                                                                                                                                                                                                                                                                                                                                                                                                                                                                                                                                                |