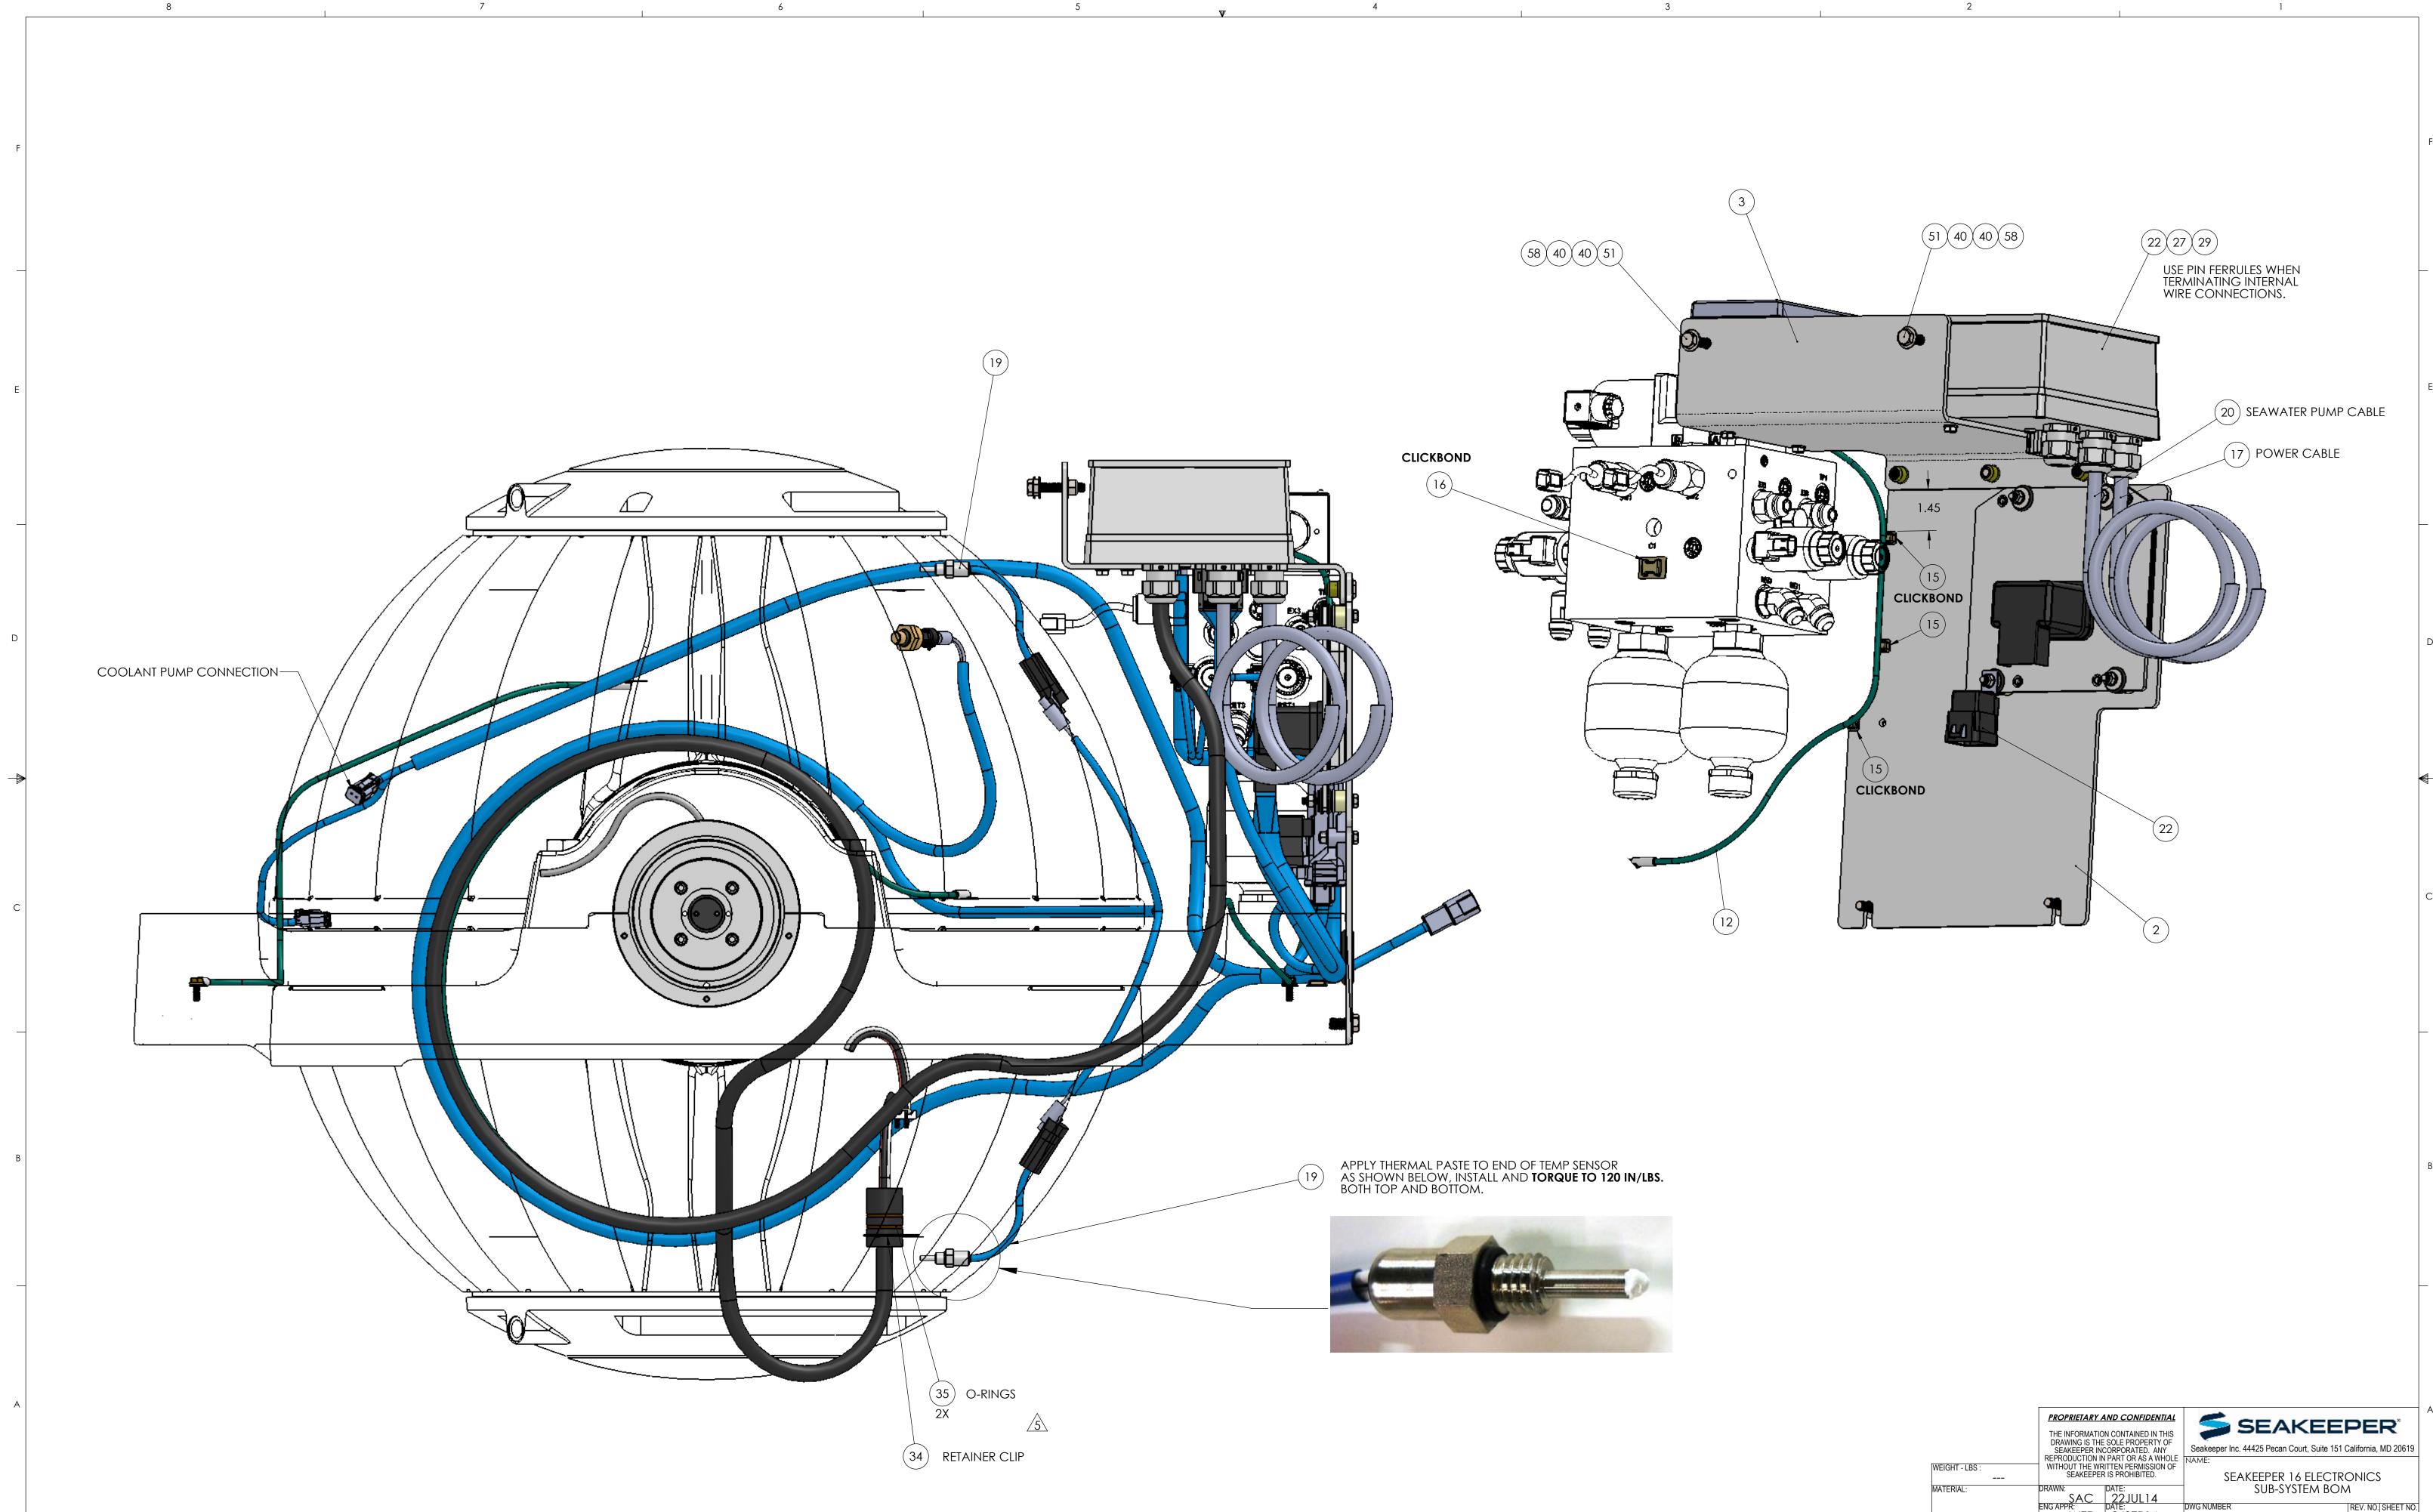

|          | PART NO.       |                                              | WEIGHT - LBS :<br><br>MATERIAL:                                                                     | PROPRIETARY AND CONFIDENTIAL   THE INFORMATION CONTAINED IN THIS   DRAWING IS THE SOLE PROPERTY OF   SEAKEEPER INCORPORATED. ANY   REPRODUCTION IN PART OR AS A WHOLE   WITHOUT THE WRITTEN PERMISSION OF   SEAKEEPER IS PROHIBITED.   DRAWN:   DATE:   SAC   22JUL14 | Seakeep<br>NAME: | Der Inc. 44425 Pecan Court, Suit<br>SEAKEEPER 16 ELE<br>SUB-SYSTEM | EPI<br>e 151 Califor<br>CTRONI | A The second sec |
|----------|----------------|----------------------------------------------|-----------------------------------------------------------------------------------------------------|-----------------------------------------------------------------------------------------------------------------------------------------------------------------------------------------------------------------------------------------------------------------------|------------------|--------------------------------------------------------------------|--------------------------------|--------------------------------------------------------------------------------------------------------------------------------------------------------------------------------------------------------------------------------------------------------------------------------------------------------------------------------------------------------------------------------------------------------------------------------------------------------------------------------------------------------------------------------------------------------------------------------------------------------------------------------------------------------------------------------------------------------------------------------------------------------------------------------------------------------------------------------------------------------------------------------------------------------------------------------------------------------------------------------------------------------------------------------------------------------------------------------------------------------------------------------------------------------------------------------------------------------------------------------------------------------------------------------------------------------------------------------------------------------------------------------------------------------------------------------------------------------------------------------------------------------------------------------------------------------------------------------------------------------------------------------------------------------------------------------------------------------------------------------------------------------------------------------------------------------------------------------------------------------------------------------------------------------------------------------------------------------------------------------------------------------------------------------------------------------------------------------------------------------------------------------|
|          | PART NO.       |                                              |                                                                                                     | PROPRIETARY AND CONFIDENTIAL<br>THE INFORMATION CONTAINED IN THIS<br>DRAWING IS THE SOLE PROPERTY OF<br>SEAKEEPER INCORPORATED. ANY<br>REPRODUCTION IN PART OR AS A WHOLE<br>WITHOUT THE WRITTEN PERMISSION OF                                                        |                  | SEAKE                                                              | EPI<br>e 151 Califor           | A The second sec |
|          | PART NO.       |                                              | DESCR                                                                                               | PROPRIETARY AND CONFIDENTIAL<br>THE INFORMATION CONTAINED IN THIS<br>DRAWING IS THE SOLE PROPERTY OF<br>SEAKEEPER INCORPORATED. ANY                                                                                                                                   |                  | SEAKE                                                              | EPI                            |                                                                                                                                                                                                                                                                                                                                                                                                                                                                                                                                                                                                                                                                                                                                                                                                                                                                                                                                                                                                                                                                                                                                                                                                                                                                                                                                                                                                                                                                                                                                                                                                                                                                                                                                                                                                                                                                                                                                                                                                                                                                                                                                |
|          | PART NO.       |                                              | DESCR                                                                                               | PROPRIETARY AND CONFIDENTIAL                                                                                                                                                                                                                                          | 5                |                                                                    |                                | ļ į                                                                                                                                                                                                                                                                                                                                                                                                                                                                                                                                                                                                                                                                                                                                                                                                                                                                                                                                                                                                                                                                                                                                                                                                                                                                                                                                                                                                                                                                                                                                                                                                                                                                                                                                                                                                                                                                                                                                                                                                                                                                                                                            |
|          | PART NO.       |                                              | DESCE                                                                                               |                                                                                                                                                                                                                                                                       |                  |                                                                    | QTT.                           |                                                                                                                                                                                                                                                                                                                                                                                                                                                                                                                                                                                                                                                                                                                                                                                                                                                                                                                                                                                                                                                                                                                                                                                                                                                                                                                                                                                                                                                                                                                                                                                                                                                                                                                                                                                                                                                                                                                                                                                                                                                                                                                                |
| ITEM NO. |                | 1                                            |                                                                                                     |                                                                                                                                                                                                                                                                       |                  | MATERIAL                                                           | QTY.                           | NOTE                                                                                                                                                                                                                                                                                                                                                                                                                                                                                                                                                                                                                                                                                                                                                                                                                                                                                                                                                                                                                                                                                                                                                                                                                                                                                                                                                                                                                                                                                                                                                                                                                                                                                                                                                                                                                                                                                                                                                                                                                                                                                                                           |
|          | 11050          | SEAKEEPER                                    | SEAKEEPER 16 ANGLE SENSOR MOUNT FINISH MACHINED                                                     |                                                                                                                                                                                                                                                                       |                  | CAST ALUM                                                          | 1                              |                                                                                                                                                                                                                                                                                                                                                                                                                                                                                                                                                                                                                                                                                                                                                                                                                                                                                                                                                                                                                                                                                                                                                                                                                                                                                                                                                                                                                                                                                                                                                                                                                                                                                                                                                                                                                                                                                                                                                                                                                                                                                                                                |
| 2        | 11101          |                                              | SEAKEEPER 16 ELECTRICAL COMPONENT PANEL                                                             |                                                                                                                                                                                                                                                                       |                  | .18 ALUM. SHEET                                                    | 1                              |                                                                                                                                                                                                                                                                                                                                                                                                                                                                                                                                                                                                                                                                                                                                                                                                                                                                                                                                                                                                                                                                                                                                                                                                                                                                                                                                                                                                                                                                                                                                                                                                                                                                                                                                                                                                                                                                                                                                                                                                                                                                                                                                |
| 3        | 11109          | SEAKEEPER 16 MOTOR DRIVE BOX MOUNT           |                                                                                                     |                                                                                                                                                                                                                                                                       |                  | .18 ALUM. SHEET                                                    | 1                              |                                                                                                                                                                                                                                                                                                                                                                                                                                                                                                                                                                                                                                                                                                                                                                                                                                                                                                                                                                                                                                                                                                                                                                                                                                                                                                                                                                                                                                                                                                                                                                                                                                                                                                                                                                                                                                                                                                                                                                                                                                                                                                                                |
| 4        | 11165          | S                                            | EAKEEPER 16 CAB                                                                                     | LE BULKHEAD PLATE                                                                                                                                                                                                                                                     |                  | .100 ALUM SHT.                                                     | 1                              |                                                                                                                                                                                                                                                                                                                                                                                                                                                                                                                                                                                                                                                                                                                                                                                                                                                                                                                                                                                                                                                                                                                                                                                                                                                                                                                                                                                                                                                                                                                                                                                                                                                                                                                                                                                                                                                                                                                                                                                                                                                                                                                                |
| 5        | 20206          |                                              | CAN IMU                                                                                             | ASSEMBLY                                                                                                                                                                                                                                                              |                  |                                                                    | 1                              |                                                                                                                                                                                                                                                                                                                                                                                                                                                                                                                                                                                                                                                                                                                                                                                                                                                                                                                                                                                                                                                                                                                                                                                                                                                                                                                                                                                                                                                                                                                                                                                                                                                                                                                                                                                                                                                                                                                                                                                                                                                                                                                                |
| 6        | 20213          | SEAKEEF                                      |                                                                                                     | MOTOR, STATOR ASSEMBLY                                                                                                                                                                                                                                                | (                |                                                                    | 1                              |                                                                                                                                                                                                                                                                                                                                                                                                                                                                                                                                                                                                                                                                                                                                                                                                                                                                                                                                                                                                                                                                                                                                                                                                                                                                                                                                                                                                                                                                                                                                                                                                                                                                                                                                                                                                                                                                                                                                                                                                                                                                                                                                |
| 7        | 20216          | SEAKEEPER MOTOR DRIVE BOX                    |                                                                                                     |                                                                                                                                                                                                                                                                       |                  | ALUMINUM                                                           | 1                              |                                                                                                                                                                                                                                                                                                                                                                                                                                                                                                                                                                                                                                                                                                                                                                                                                                                                                                                                                                                                                                                                                                                                                                                                                                                                                                                                                                                                                                                                                                                                                                                                                                                                                                                                                                                                                                                                                                                                                                                                                                                                                                                                |
| 8        | 20222          |                                              |                                                                                                     | & CONNECTOR ASSEMBLY                                                                                                                                                                                                                                                  |                  |                                                                    | 1                              |                                                                                                                                                                                                                                                                                                                                                                                                                                                                                                                                                                                                                                                                                                                                                                                                                                                                                                                                                                                                                                                                                                                                                                                                                                                                                                                                                                                                                                                                                                                                                                                                                                                                                                                                                                                                                                                                                                                                                                                                                                                                                                                                |
| 9        | 20247          | GYRO DC INPUT POWER CABLE ASSEMBLY, 5M LG.   |                                                                                                     |                                                                                                                                                                                                                                                                       |                  |                                                                    | 1                              |                                                                                                                                                                                                                                                                                                                                                                                                                                                                                                                                                                                                                                                                                                                                                                                                                                                                                                                                                                                                                                                                                                                                                                                                                                                                                                                                                                                                                                                                                                                                                                                                                                                                                                                                                                                                                                                                                                                                                                                                                                                                                                                                |
| 10       | 20231          | SEAKEEPER 16 WIRE HARNESS                    |                                                                                                     |                                                                                                                                                                                                                                                                       | ., .,            |                                                                    | 1                              |                                                                                                                                                                                                                                                                                                                                                                                                                                                                                                                                                                                                                                                                                                                                                                                                                                                                                                                                                                                                                                                                                                                                                                                                                                                                                                                                                                                                                                                                                                                                                                                                                                                                                                                                                                                                                                                                                                                                                                                                                                                                                                                                |
| 12       | 20252          |                                              | SEAKEEPER 16 GROUND CABLE ASSEMBLY, 25-1/2"<br>SEAKEEPER 16 SPHERE GROUND CABLE ASSEMBLY, 4 AWG, 69 |                                                                                                                                                                                                                                                                       |                  |                                                                    | 1                              |                                                                                                                                                                                                                                                                                                                                                                                                                                                                                                                                                                                                                                                                                                                                                                                                                                                                                                                                                                                                                                                                                                                                                                                                                                                                                                                                                                                                                                                                                                                                                                                                                                                                                                                                                                                                                                                                                                                                                                                                                                                                                                                                |
| 13       | 20254          | SEAKEEPER 16 FLYWHEEL MOTOR, ROTOR ASSEMBLY  |                                                                                                     |                                                                                                                                                                                                                                                                       |                  |                                                                    | 1                              | E                                                                                                                                                                                                                                                                                                                                                                                                                                                                                                                                                                                                                                                                                                                                                                                                                                                                                                                                                                                                                                                                                                                                                                                                                                                                                                                                                                                                                                                                                                                                                                                                                                                                                                                                                                                                                                                                                                                                                                                                                                                                                                                              |
| 14       | 30003          |                                              |                                                                                                     |                                                                                                                                                                                                                                                                       | ,                |                                                                    | 1                              |                                                                                                                                                                                                                                                                                                                                                                                                                                                                                                                                                                                                                                                                                                                                                                                                                                                                                                                                                                                                                                                                                                                                                                                                                                                                                                                                                                                                                                                                                                                                                                                                                                                                                                                                                                                                                                                                                                                                                                                                                                                                                                                                |
| 15       | 30015          | SMALL CLICK BOND WIRE TIE ANCHOR             |                                                                                                     |                                                                                                                                                                                                                                                                       |                  | COMPOSITE                                                          | 3                              |                                                                                                                                                                                                                                                                                                                                                                                                                                                                                                                                                                                                                                                                                                                                                                                                                                                                                                                                                                                                                                                                                                                                                                                                                                                                                                                                                                                                                                                                                                                                                                                                                                                                                                                                                                                                                                                                                                                                                                                                                                                                                                                                |
| 16       | 30016          |                                              |                                                                                                     |                                                                                                                                                                                                                                                                       |                  |                                                                    | 3                              |                                                                                                                                                                                                                                                                                                                                                                                                                                                                                                                                                                                                                                                                                                                                                                                                                                                                                                                                                                                                                                                                                                                                                                                                                                                                                                                                                                                                                                                                                                                                                                                                                                                                                                                                                                                                                                                                                                                                                                                                                                                                                                                                |
| 17       | 30179          | MARINE GRADE ELECTRICAL CABLE, 10-3 AC POWER |                                                                                                     |                                                                                                                                                                                                                                                                       | К                |                                                                    | 1                              |                                                                                                                                                                                                                                                                                                                                                                                                                                                                                                                                                                                                                                                                                                                                                                                                                                                                                                                                                                                                                                                                                                                                                                                                                                                                                                                                                                                                                                                                                                                                                                                                                                                                                                                                                                                                                                                                                                                                                                                                                                                                                                                                |
| 18       | 30197          |                                              | FERRULE 10 AWG, .47" PIN LENGTH                                                                     |                                                                                                                                                                                                                                                                       |                  |                                                                    | 2                              |                                                                                                                                                                                                                                                                                                                                                                                                                                                                                                                                                                                                                                                                                                                                                                                                                                                                                                                                                                                                                                                                                                                                                                                                                                                                                                                                                                                                                                                                                                                                                                                                                                                                                                                                                                                                                                                                                                                                                                                                                                                                                                                                |
| 19       | 30235          |                                              |                                                                                                     | GE WTS 1797                                                                                                                                                                                                                                                           |                  | 316 SS                                                             | 2                              |                                                                                                                                                                                                                                                                                                                                                                                                                                                                                                                                                                                                                                                                                                                                                                                                                                                                                                                                                                                                                                                                                                                                                                                                                                                                                                                                                                                                                                                                                                                                                                                                                                                                                                                                                                                                                                                                                                                                                                                                                                                                                                                                |
| 20       | 30239          | MARINE GR                                    |                                                                                                     | CABLE, 14-3 SEAWATER PU                                                                                                                                                                                                                                               | JMP              |                                                                    | 1                              |                                                                                                                                                                                                                                                                                                                                                                                                                                                                                                                                                                                                                                                                                                                                                                                                                                                                                                                                                                                                                                                                                                                                                                                                                                                                                                                                                                                                                                                                                                                                                                                                                                                                                                                                                                                                                                                                                                                                                                                                                                                                                                                                |
| 21       | 30240          |                                              |                                                                                                     | G, .47" PIN LENGTH                                                                                                                                                                                                                                                    |                  |                                                                    | 2                              |                                                                                                                                                                                                                                                                                                                                                                                                                                                                                                                                                                                                                                                                                                                                                                                                                                                                                                                                                                                                                                                                                                                                                                                                                                                                                                                                                                                                                                                                                                                                                                                                                                                                                                                                                                                                                                                                                                                                                                                                                                                                                                                                |
| 22       | 30241          |                                              |                                                                                                     | R RELAY                                                                                                                                                                                                                                                               |                  |                                                                    | 1                              |                                                                                                                                                                                                                                                                                                                                                                                                                                                                                                                                                                                                                                                                                                                                                                                                                                                                                                                                                                                                                                                                                                                                                                                                                                                                                                                                                                                                                                                                                                                                                                                                                                                                                                                                                                                                                                                                                                                                                                                                                                                                                                                                |
| 23       | 30243          |                                              |                                                                                                     | , .47" PIN LENGTH                                                                                                                                                                                                                                                     |                  |                                                                    | 3                              |                                                                                                                                                                                                                                                                                                                                                                                                                                                                                                                                                                                                                                                                                                                                                                                                                                                                                                                                                                                                                                                                                                                                                                                                                                                                                                                                                                                                                                                                                                                                                                                                                                                                                                                                                                                                                                                                                                                                                                                                                                                                                                                                |
| 23       | 30244          | CABIE MAI                                    |                                                                                                     | 2000 PLASTIC MICRO, 25M                                                                                                                                                                                                                                               | AIG              |                                                                    | 1                              |                                                                                                                                                                                                                                                                                                                                                                                                                                                                                                                                                                                                                                                                                                                                                                                                                                                                                                                                                                                                                                                                                                                                                                                                                                                                                                                                                                                                                                                                                                                                                                                                                                                                                                                                                                                                                                                                                                                                                                                                                                                                                                                                |
| 26<br>25 | 30249<br>30244 | IERMIN                                       |                                                                                                     | MICRO, 1200HM FEMALE                                                                                                                                                                                                                                                  | -                | PLASTIC                                                            | 1                              |                                                                                                                                                                                                                                                                                                                                                                                                                                                                                                                                                                                                                                                                                                                                                                                                                                                                                                                                                                                                                                                                                                                                                                                                                                                                                                                                                                                                                                                                                                                                                                                                                                                                                                                                                                                                                                                                                                                                                                                                                                                                                                                                |
| 27       | 30254          |                                              |                                                                                                     | SIZE #8 INSULATED, YELLON                                                                                                                                                                                                                                             |                  |                                                                    | 1                              |                                                                                                                                                                                                                                                                                                                                                                                                                                                                                                                                                                                                                                                                                                                                                                                                                                                                                                                                                                                                                                                                                                                                                                                                                                                                                                                                                                                                                                                                                                                                                                                                                                                                                                                                                                                                                                                                                                                                                                                                                                                                                                                                |
| 28       | 30255          |                                              |                                                                                                     | A SIZE #8 INSULATED, BLUE                                                                                                                                                                                                                                             |                  |                                                                    | 1                              | C                                                                                                                                                                                                                                                                                                                                                                                                                                                                                                                                                                                                                                                                                                                                                                                                                                                                                                                                                                                                                                                                                                                                                                                                                                                                                                                                                                                                                                                                                                                                                                                                                                                                                                                                                                                                                                                                                                                                                                                                                                                                                                                              |
| 29       | 30288          |                                              |                                                                                                     | ISOR, WASCO                                                                                                                                                                                                                                                           |                  | BRASS                                                              | 1                              |                                                                                                                                                                                                                                                                                                                                                                                                                                                                                                                                                                                                                                                                                                                                                                                                                                                                                                                                                                                                                                                                                                                                                                                                                                                                                                                                                                                                                                                                                                                                                                                                                                                                                                                                                                                                                                                                                                                                                                                                                                                                                                                                |
| 30       | 30298          | 5 INC                                        | CH TOUCH DISPLA                                                                                     | Y, GYRO CONTROLLER                                                                                                                                                                                                                                                    |                  |                                                                    | 1                              |                                                                                                                                                                                                                                                                                                                                                                                                                                                                                                                                                                                                                                                                                                                                                                                                                                                                                                                                                                                                                                                                                                                                                                                                                                                                                                                                                                                                                                                                                                                                                                                                                                                                                                                                                                                                                                                                                                                                                                                                                                                                                                                                |
| 31       | 30300          | CABLE                                        | E, M12 12 PIN MAL                                                                                   | e to usb-a receptacle                                                                                                                                                                                                                                                 |                  |                                                                    | 1                              |                                                                                                                                                                                                                                                                                                                                                                                                                                                                                                                                                                                                                                                                                                                                                                                                                                                                                                                                                                                                                                                                                                                                                                                                                                                                                                                                                                                                                                                                                                                                                                                                                                                                                                                                                                                                                                                                                                                                                                                                                                                                                                                                |
| 32       | 30301          | CABLE, 2F                                    | FT. MALE/FEMALE,                                                                                    | NMEA 2000 PLASTIC MICR                                                                                                                                                                                                                                                | 20               |                                                                    | 1                              |                                                                                                                                                                                                                                                                                                                                                                                                                                                                                                                                                                                                                                                                                                                                                                                                                                                                                                                                                                                                                                                                                                                                                                                                                                                                                                                                                                                                                                                                                                                                                                                                                                                                                                                                                                                                                                                                                                                                                                                                                                                                                                                                |
| 33       | 30302          | ECI                                          | U ASSEMBLY WITH                                                                                     | BOOT LOAD SECURITY                                                                                                                                                                                                                                                    |                  |                                                                    | 1                              |                                                                                                                                                                                                                                                                                                                                                                                                                                                                                                                                                                                                                                                                                                                                                                                                                                                                                                                                                                                                                                                                                                                                                                                                                                                                                                                                                                                                                                                                                                                                                                                                                                                                                                                                                                                                                                                                                                                                                                                                                                                                                                                                |
| 34       | 40107          |                                              |                                                                                                     | EXTERNAL, 1.25 DIA                                                                                                                                                                                                                                                    |                  | SS                                                                 | 1                              | <b>A</b>                                                                                                                                                                                                                                                                                                                                                                                                                                                                                                                                                                                                                                                                                                                                                                                                                                                                                                                                                                                                                                                                                                                                                                                                                                                                                                                                                                                                                                                                                                                                                                                                                                                                                                                                                                                                                                                                                                                                                                                                                                                                                                                       |
| 35       | 40142          |                                              |                                                                                                     | A75 DUROMETER                                                                                                                                                                                                                                                         |                  | VITON                                                              | 2                              |                                                                                                                                                                                                                                                                                                                                                                                                                                                                                                                                                                                                                                                                                                                                                                                                                                                                                                                                                                                                                                                                                                                                                                                                                                                                                                                                                                                                                                                                                                                                                                                                                                                                                                                                                                                                                                                                                                                                                                                                                                                                                                                                |
| 36       | 40208          | C                                            |                                                                                                     | PLASTIC, #8 SCREW                                                                                                                                                                                                                                                     |                  | PLASTIC                                                            | 2                              |                                                                                                                                                                                                                                                                                                                                                                                                                                                                                                                                                                                                                                                                                                                                                                                                                                                                                                                                                                                                                                                                                                                                                                                                                                                                                                                                                                                                                                                                                                                                                                                                                                                                                                                                                                                                                                                                                                                                                                                                                                                                                                                                |
| 37       | 40250          |                                              |                                                                                                     | MARINE SEALANT                                                                                                                                                                                                                                                        |                  |                                                                    | AR                             |                                                                                                                                                                                                                                                                                                                                                                                                                                                                                                                                                                                                                                                                                                                                                                                                                                                                                                                                                                                                                                                                                                                                                                                                                                                                                                                                                                                                                                                                                                                                                                                                                                                                                                                                                                                                                                                                                                                                                                                                                                                                                                                                |
| 38       | 40366          |                                              |                                                                                                     | COVER LABEL                                                                                                                                                                                                                                                           |                  | ANODIZED ALUM.                                                     | 1                              |                                                                                                                                                                                                                                                                                                                                                                                                                                                                                                                                                                                                                                                                                                                                                                                                                                                                                                                                                                                                                                                                                                                                                                                                                                                                                                                                                                                                                                                                                                                                                                                                                                                                                                                                                                                                                                                                                                                                                                                                                                                                                                                                |
| 39       | 40367          |                                              |                                                                                                     | 4 ID X 3/32 PANEL THKNSS.                                                                                                                                                                                                                                             |                  | SBR RUBBER                                                         | 1                              |                                                                                                                                                                                                                                                                                                                                                                                                                                                                                                                                                                                                                                                                                                                                                                                                                                                                                                                                                                                                                                                                                                                                                                                                                                                                                                                                                                                                                                                                                                                                                                                                                                                                                                                                                                                                                                                                                                                                                                                                                                                                                                                                |
| 40       | 60003          |                                              |                                                                                                     | PE B NARROW 0.31                                                                                                                                                                                                                                                      |                  | 316 SS                                                             | 7                              |                                                                                                                                                                                                                                                                                                                                                                                                                                                                                                                                                                                                                                                                                                                                                                                                                                                                                                                                                                                                                                                                                                                                                                                                                                                                                                                                                                                                                                                                                                                                                                                                                                                                                                                                                                                                                                                                                                                                                                                                                                                                                                                                |
| 42       | 60017          |                                              |                                                                                                     | DLLAR LOC #10                                                                                                                                                                                                                                                         |                  | ALLOY STEEL                                                        | <u> </u>                       | C                                                                                                                                                                                                                                                                                                                                                                                                                                                                                                                                                                                                                                                                                                                                                                                                                                                                                                                                                                                                                                                                                                                                                                                                                                                                                                                                                                                                                                                                                                                                                                                                                                                                                                                                                                                                                                                                                                                                                                                                                                                                                                                              |
| 43 42    | 60033<br>60017 | ر                                            |                                                                                                     | SHER #10<br>N, #10-24 X 2.25 LG                                                                                                                                                                                                                                       |                  | 316SS<br>ALLOY STEEL                                               | 5<br>8                         |                                                                                                                                                                                                                                                                                                                                                                                                                                                                                                                                                                                                                                                                                                                                                                                                                                                                                                                                                                                                                                                                                                                                                                                                                                                                                                                                                                                                                                                                                                                                                                                                                                                                                                                                                                                                                                                                                                                                                                                                                                                                                                                                |
| 44       | 60034          | SCREV                                        |                                                                                                     | P M47 X 16MM FULL TD                                                                                                                                                                                                                                                  |                  | 18-855                                                             | 2                              |                                                                                                                                                                                                                                                                                                                                                                                                                                                                                                                                                                                                                                                                                                                                                                                                                                                                                                                                                                                                                                                                                                                                                                                                                                                                                                                                                                                                                                                                                                                                                                                                                                                                                                                                                                                                                                                                                                                                                                                                                                                                                                                                |
| 45       | 60037          |                                              |                                                                                                     | K WASHER, M4                                                                                                                                                                                                                                                          |                  | 18-8 SS                                                            | 2                              |                                                                                                                                                                                                                                                                                                                                                                                                                                                                                                                                                                                                                                                                                                                                                                                                                                                                                                                                                                                                                                                                                                                                                                                                                                                                                                                                                                                                                                                                                                                                                                                                                                                                                                                                                                                                                                                                                                                                                                                                                                                                                                                                |
| 46       | 60038          |                                              | FLAT WA                                                                                             | SHER, M4                                                                                                                                                                                                                                                              |                  | 18-8 SS                                                            | 2                              |                                                                                                                                                                                                                                                                                                                                                                                                                                                                                                                                                                                                                                                                                                                                                                                                                                                                                                                                                                                                                                                                                                                                                                                                                                                                                                                                                                                                                                                                                                                                                                                                                                                                                                                                                                                                                                                                                                                                                                                                                                                                                                                                |
| 47       | 60087          |                                              | SCREW, PHILLIPS H                                                                                   | ID PAN 8-32 X 0.38                                                                                                                                                                                                                                                    |                  | 18-8 SS                                                            | 2                              |                                                                                                                                                                                                                                                                                                                                                                                                                                                                                                                                                                                                                                                                                                                                                                                                                                                                                                                                                                                                                                                                                                                                                                                                                                                                                                                                                                                                                                                                                                                                                                                                                                                                                                                                                                                                                                                                                                                                                                                                                                                                                                                                |
| 48       | 60096          |                                              |                                                                                                     | LIT LOC .25 ID                                                                                                                                                                                                                                                        |                  | SILICON BRONZE                                                     | 5                              |                                                                                                                                                                                                                                                                                                                                                                                                                                                                                                                                                                                                                                                                                                                                                                                                                                                                                                                                                                                                                                                                                                                                                                                                                                                                                                                                                                                                                                                                                                                                                                                                                                                                                                                                                                                                                                                                                                                                                                                                                                                                                                                                |
| 49       | 60223          |                                              |                                                                                                     | , M6 12MM OD                                                                                                                                                                                                                                                          |                  | 31655                                                              | 16                             |                                                                                                                                                                                                                                                                                                                                                                                                                                                                                                                                                                                                                                                                                                                                                                                                                                                                                                                                                                                                                                                                                                                                                                                                                                                                                                                                                                                                                                                                                                                                                                                                                                                                                                                                                                                                                                                                                                                                                                                                                                                                                                                                |
| 51<br>50 | 60247<br>60246 |                                              |                                                                                                     | B-1.25 X 20mm LG. 316SS                                                                                                                                                                                                                                               |                  | 316SS<br>316SS                                                     | 2                              |                                                                                                                                                                                                                                                                                                                                                                                                                                                                                                                                                                                                                                                                                                                                                                                                                                                                                                                                                                                                                                                                                                                                                                                                                                                                                                                                                                                                                                                                                                                                                                                                                                                                                                                                                                                                                                                                                                                                                                                                                                                                                                                                |
| 52       | 60255          |                                              |                                                                                                     | (LOK M6-1.0<br>8-1.25 X 40mm LG 316SS                                                                                                                                                                                                                                 |                  | 316 SS                                                             | <u>6</u><br>2                  |                                                                                                                                                                                                                                                                                                                                                                                                                                                                                                                                                                                                                                                                                                                                                                                                                                                                                                                                                                                                                                                                                                                                                                                                                                                                                                                                                                                                                                                                                                                                                                                                                                                                                                                                                                                                                                                                                                                                                                                                                                                                                                                                |
| 53       | 60256          | HEX                                          |                                                                                                     | W, M6-1.0 X 16mm LG                                                                                                                                                                                                                                                   |                  | 316 SS                                                             | 4                              |                                                                                                                                                                                                                                                                                                                                                                                                                                                                                                                                                                                                                                                                                                                                                                                                                                                                                                                                                                                                                                                                                                                                                                                                                                                                                                                                                                                                                                                                                                                                                                                                                                                                                                                                                                                                                                                                                                                                                                                                                                                                                                                                |
| 54       | 60258          |                                              |                                                                                                     | D X 45mm LG                                                                                                                                                                                                                                                           |                  | 316 SS                                                             | 4                              |                                                                                                                                                                                                                                                                                                                                                                                                                                                                                                                                                                                                                                                                                                                                                                                                                                                                                                                                                                                                                                                                                                                                                                                                                                                                                                                                                                                                                                                                                                                                                                                                                                                                                                                                                                                                                                                                                                                                                                                                                                                                                                                                |
| 55       | 60259          | BTN SI                                       |                                                                                                     | CREW M58 X 12mm LG                                                                                                                                                                                                                                                    |                  | 18-8 SS                                                            | 5                              |                                                                                                                                                                                                                                                                                                                                                                                                                                                                                                                                                                                                                                                                                                                                                                                                                                                                                                                                                                                                                                                                                                                                                                                                                                                                                                                                                                                                                                                                                                                                                                                                                                                                                                                                                                                                                                                                                                                                                                                                                                                                                                                                |
| 56       | 60260          |                                              | •                                                                                                   | LON, .31X.75X.5                                                                                                                                                                                                                                                       |                  | NYLON                                                              | 4                              | E                                                                                                                                                                                                                                                                                                                                                                                                                                                                                                                                                                                                                                                                                                                                                                                                                                                                                                                                                                                                                                                                                                                                                                                                                                                                                                                                                                                                                                                                                                                                                                                                                                                                                                                                                                                                                                                                                                                                                                                                                                                                                                                              |
| 57       | 60262          | SC                                           | CREW, HEX HD CA                                                                                     |                                                                                                                                                                                                                                                                       | 316 SS           | 2                                                                  |                                |                                                                                                                                                                                                                                                                                                                                                                                                                                                                                                                                                                                                                                                                                                                                                                                                                                                                                                                                                                                                                                                                                                                                                                                                                                                                                                                                                                                                                                                                                                                                                                                                                                                                                                                                                                                                                                                                                                                                                                                                                                                                                                                                |
| 58       | 60267          |                                              | HEX NUT, NYI                                                                                        |                                                                                                                                                                                                                                                                       | 316 SS           | 2                                                                  |                                |                                                                                                                                                                                                                                                                                                                                                                                                                                                                                                                                                                                                                                                                                                                                                                                                                                                                                                                                                                                                                                                                                                                                                                                                                                                                                                                                                                                                                                                                                                                                                                                                                                                                                                                                                                                                                                                                                                                                                                                                                                                                                                                                |
| 59       | 60278          |                                              |                                                                                                     | 0 X 16mm LG, FULL THREAI                                                                                                                                                                                                                                              | D                | BRASS                                                              | 5                              |                                                                                                                                                                                                                                                                                                                                                                                                                                                                                                                                                                                                                                                                                                                                                                                                                                                                                                                                                                                                                                                                                                                                                                                                                                                                                                                                                                                                                                                                                                                                                                                                                                                                                                                                                                                                                                                                                                                                                                                                                                                                                                                                |
| 60       | 70054          |                                              | HREAD LOCKER, L                                                                                     | ·                                                                                                                                                                                                                                                                     |                  | AR                                                                 |                                |                                                                                                                                                                                                                                                                                                                                                                                                                                                                                                                                                                                                                                                                                                                                                                                                                                                                                                                                                                                                                                                                                                                                                                                                                                                                                                                                                                                                                                                                                                                                                                                                                                                                                                                                                                                                                                                                                                                                                                                                                                                                                                                                |
| 61       | 70061          | THERMA                                       |                                                                                                     | JND - WAKEFIELD TYPE 120                                                                                                                                                                                                                                              | )                |                                                                    | AR                             |                                                                                                                                                                                                                                                                                                                                                                                                                                                                                                                                                                                                                                                                                                                                                                                                                                                                                                                                                                                                                                                                                                                                                                                                                                                                                                                                                                                                                                                                                                                                                                                                                                                                                                                                                                                                                                                                                                                                                                                                                                                                                                                                |