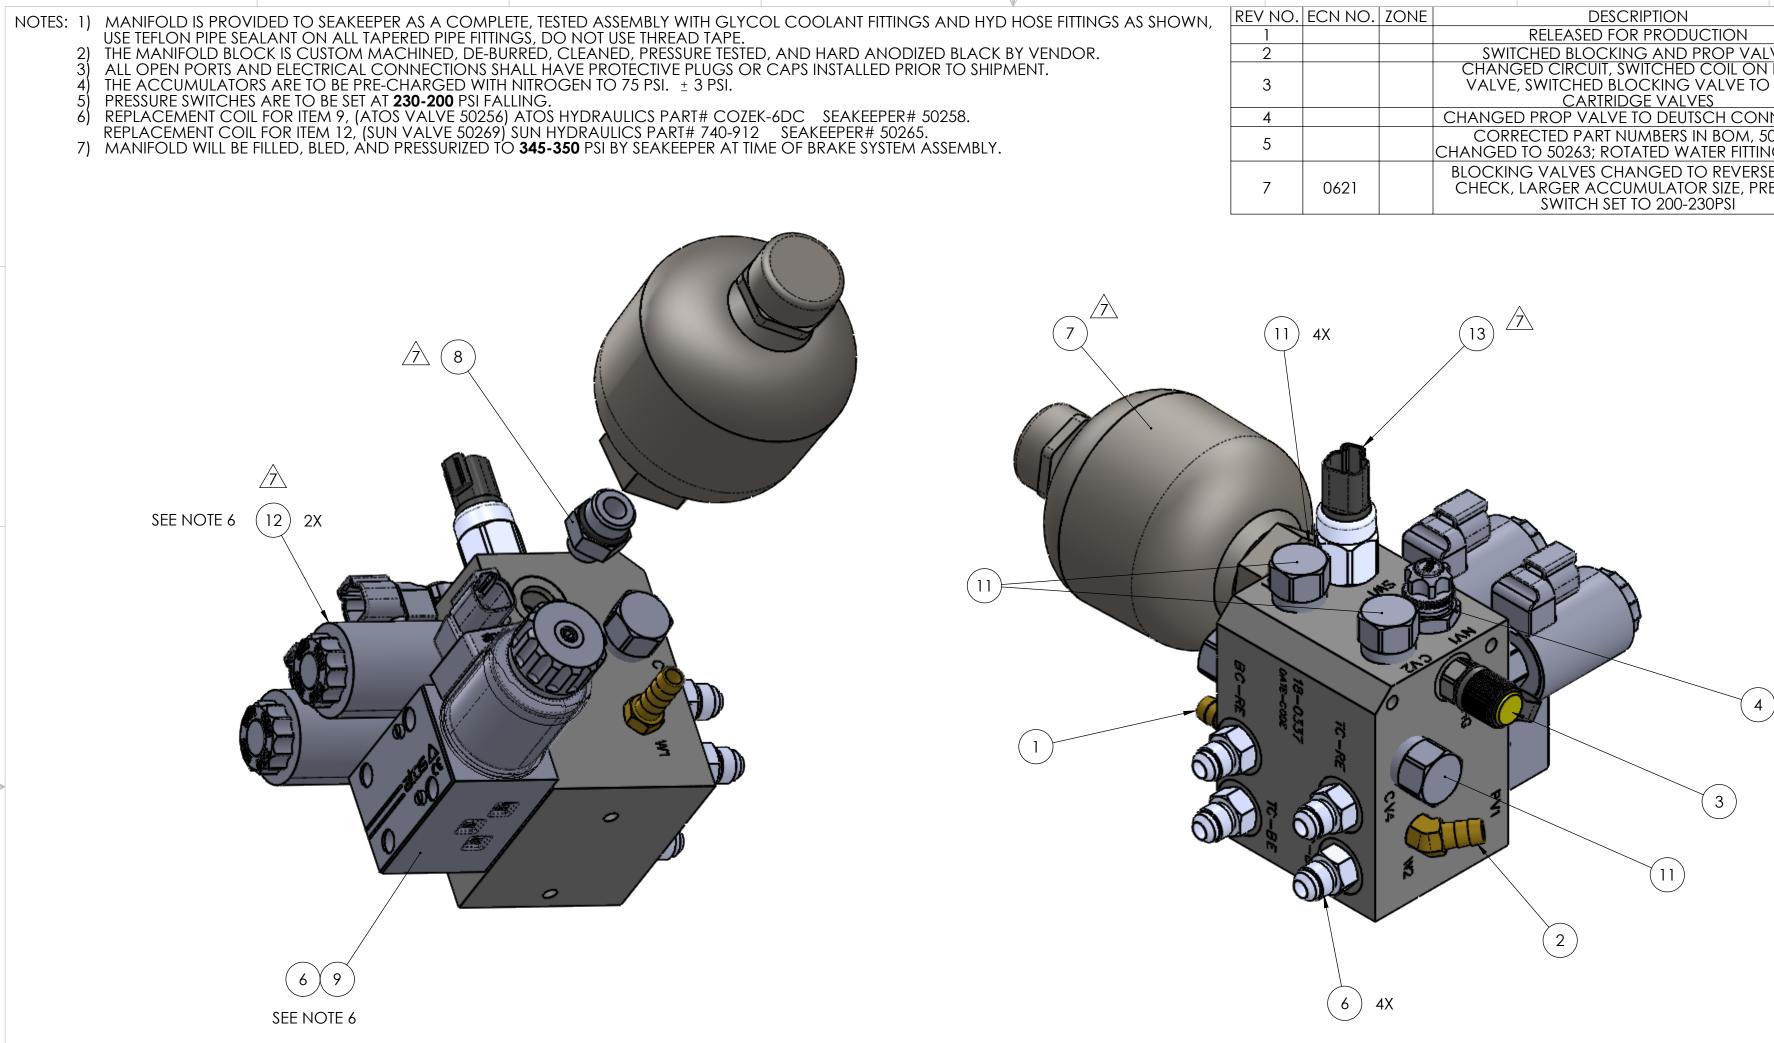

F

D

С

| 50270    | PRESSURE SWITCH, 200-230PSI SET POINT, NO LEADS                                                          | 1 SSI SKDI                                                                                                                                                                                                                                                                                                                                                                                                                                                                                                                                                                                                                                                                                                                                                         |                                                                                                                                                                                                                                                                                                                                                                                                                                                                                                                                                                                                                                                                                                                                                                                                                                                                                |                                                                                                                                                                                                                                                                                                                                                                                                                                                                                                                                                                                                                                                                                                                                                                                                                                                                                                                                                       | SKDF-215F-4S-A-DR                                                                                                                                                                                                                                                                                                                                                                                                                                                                                                                                                                                                                                                                                                                                                                                                                                                                                                                                                                                        |                                                                                                                                                                                                                                                                                                                                                                                                                                                                                                                                                                                                                                                                                                                                                                                                                                                                                                                                                                                                                                                                                                        |
|----------|----------------------------------------------------------------------------------------------------------|--------------------------------------------------------------------------------------------------------------------------------------------------------------------------------------------------------------------------------------------------------------------------------------------------------------------------------------------------------------------------------------------------------------------------------------------------------------------------------------------------------------------------------------------------------------------------------------------------------------------------------------------------------------------------------------------------------------------------------------------------------------------|--------------------------------------------------------------------------------------------------------------------------------------------------------------------------------------------------------------------------------------------------------------------------------------------------------------------------------------------------------------------------------------------------------------------------------------------------------------------------------------------------------------------------------------------------------------------------------------------------------------------------------------------------------------------------------------------------------------------------------------------------------------------------------------------------------------------------------------------------------------------------------|-------------------------------------------------------------------------------------------------------------------------------------------------------------------------------------------------------------------------------------------------------------------------------------------------------------------------------------------------------------------------------------------------------------------------------------------------------------------------------------------------------------------------------------------------------------------------------------------------------------------------------------------------------------------------------------------------------------------------------------------------------------------------------------------------------------------------------------------------------------------------------------------------------------------------------------------------------|----------------------------------------------------------------------------------------------------------------------------------------------------------------------------------------------------------------------------------------------------------------------------------------------------------------------------------------------------------------------------------------------------------------------------------------------------------------------------------------------------------------------------------------------------------------------------------------------------------------------------------------------------------------------------------------------------------------------------------------------------------------------------------------------------------------------------------------------------------------------------------------------------------------------------------------------------------------------------------------------------------|--------------------------------------------------------------------------------------------------------------------------------------------------------------------------------------------------------------------------------------------------------------------------------------------------------------------------------------------------------------------------------------------------------------------------------------------------------------------------------------------------------------------------------------------------------------------------------------------------------------------------------------------------------------------------------------------------------------------------------------------------------------------------------------------------------------------------------------------------------------------------------------------------------------------------------------------------------------------------------------------------------------------------------------------------------------------------------------------------------|
| 50269    | FLEX SERIES 2-WAY SOLENOID-OPERATED POPPET VALVE w REVERSE FLOW CHECK                                    |                                                                                                                                                                                                                                                                                                                                                                                                                                                                                                                                                                                                                                                                                                                                                                    | 2                                                                                                                                                                                                                                                                                                                                                                                                                                                                                                                                                                                                                                                                                                                                                                                                                                                                              | SUN                                                                                                                                                                                                                                                                                                                                                                                                                                                                                                                                                                                                                                                                                                                                                                                                                                                                                                                                                   | B80721QD05                                                                                                                                                                                                                                                                                                                                                                                                                                                                                                                                                                                                                                                                                                                                                                                                                                                                                                                                                                                               |                                                                                                                                                                                                                                                                                                                                                                                                                                                                                                                                                                                                                                                                                                                                                                                                                                                                                                                                                                                                                                                                                                        |
| 50263    | CHECK VALVE, CARTRIDGE TYPE 4 PSI SPRING                                                                 | ZINC NICKLE PL                                                                                                                                                                                                                                                                                                                                                                                                                                                                                                                                                                                                                                                                                                                                                     | TD 4                                                                                                                                                                                                                                                                                                                                                                                                                                                                                                                                                                                                                                                                                                                                                                                                                                                                           | SUN                                                                                                                                                                                                                                                                                                                                                                                                                                                                                                                                                                                                                                                                                                                                                                                                                                                                                                                                                   | CXBA-XAN/LH                                                                                                                                                                                                                                                                                                                                                                                                                                                                                                                                                                                                                                                                                                                                                                                                                                                                                                                                                                                              |                                                                                                                                                                                                                                                                                                                                                                                                                                                                                                                                                                                                                                                                                                                                                                                                                                                                                                                                                                                                                                                                                                        |
| 50262    | SK2 MANIFOLD BLOCK, RECTIFIED, NG6 PROP VALVE                                                            | ALUMINUM                                                                                                                                                                                                                                                                                                                                                                                                                                                                                                                                                                                                                                                                                                                                                           | 1                                                                                                                                                                                                                                                                                                                                                                                                                                                                                                                                                                                                                                                                                                                                                                                                                                                                              | AFS                                                                                                                                                                                                                                                                                                                                                                                                                                                                                                                                                                                                                                                                                                                                                                                                                                                                                                                                                   | 18-0337                                                                                                                                                                                                                                                                                                                                                                                                                                                                                                                                                                                                                                                                                                                                                                                                                                                                                                                                                                                                  |                                                                                                                                                                                                                                                                                                                                                                                                                                                                                                                                                                                                                                                                                                                                                                                                                                                                                                                                                                                                                                                                                                        |
| 50256    | ATOS D03 PROPORTIONAL VALVE, 6VDC with DEUTSCH CONNECTOR                                                 |                                                                                                                                                                                                                                                                                                                                                                                                                                                                                                                                                                                                                                                                                                                                                                    | 1                                                                                                                                                                                                                                                                                                                                                                                                                                                                                                                                                                                                                                                                                                                                                                                                                                                                              | ATOS                                                                                                                                                                                                                                                                                                                                                                                                                                                                                                                                                                                                                                                                                                                                                                                                                                                                                                                                                  | DHZE-A-051-S3/B-K6                                                                                                                                                                                                                                                                                                                                                                                                                                                                                                                                                                                                                                                                                                                                                                                                                                                                                                                                                                                       |                                                                                                                                                                                                                                                                                                                                                                                                                                                                                                                                                                                                                                                                                                                                                                                                                                                                                                                                                                                                                                                                                                        |
| 50239    | ADAPTOR FITTING, -08 MORB X -06 MORB UNION                                                               | ZINC PLTD STL                                                                                                                                                                                                                                                                                                                                                                                                                                                                                                                                                                                                                                                                                                                                                      |                                                                                                                                                                                                                                                                                                                                                                                                                                                                                                                                                                                                                                                                                                                                                                                                                                                                                | PENNAIR                                                                                                                                                                                                                                                                                                                                                                                                                                                                                                                                                                                                                                                                                                                                                                                                                                                                                                                                               | 6403-08-06                                                                                                                                                                                                                                                                                                                                                                                                                                                                                                                                                                                                                                                                                                                                                                                                                                                                                                                                                                                               |                                                                                                                                                                                                                                                                                                                                                                                                                                                                                                                                                                                                                                                                                                                                                                                                                                                                                                                                                                                                                                                                                                        |
| 50230    | ACCUMULATOR, .32 LITER NBR DIAPHRAGM, -08 FEMALE                                                         | STEEL                                                                                                                                                                                                                                                                                                                                                                                                                                                                                                                                                                                                                                                                                                                                                              | 1                                                                                                                                                                                                                                                                                                                                                                                                                                                                                                                                                                                                                                                                                                                                                                                                                                                                              | FREUDENBERG                                                                                                                                                                                                                                                                                                                                                                                                                                                                                                                                                                                                                                                                                                                                                                                                                                                                                                                                           | 0321315044611                                                                                                                                                                                                                                                                                                                                                                                                                                                                                                                                                                                                                                                                                                                                                                                                                                                                                                                                                                                            |                                                                                                                                                                                                                                                                                                                                                                                                                                                                                                                                                                                                                                                                                                                                                                                                                                                                                                                                                                                                                                                                                                        |
| 50208    | HYD. ADAPTOR, 6400-06-06, MJIC X MORB, STRAIGHT                                                          | ZINC NICKEL PL                                                                                                                                                                                                                                                                                                                                                                                                                                                                                                                                                                                                                                                                                                                                                     | NICKEL PLTD 4 BREN                                                                                                                                                                                                                                                                                                                                                                                                                                                                                                                                                                                                                                                                                                                                                                                                                                                             |                                                                                                                                                                                                                                                                                                                                                                                                                                                                                                                                                                                                                                                                                                                                                                                                                                                                                                                                                       | 6400-06-06-O-ZN                                                                                                                                                                                                                                                                                                                                                                                                                                                                                                                                                                                                                                                                                                                                                                                                                                                                                                                                                                                          |                                                                                                                                                                                                                                                                                                                                                                                                                                                                                                                                                                                                                                                                                                                                                                                                                                                                                                                                                                                                                                                                                                        |
| 50207    | Bolt KIT For atos do3 valve, schs 10-24unc x 1-1/4" ss (4x)                                              | 18-8 SS                                                                                                                                                                                                                                                                                                                                                                                                                                                                                                                                                                                                                                                                                                                                                            | 1                                                                                                                                                                                                                                                                                                                                                                                                                                                                                                                                                                                                                                                                                                                                                                                                                                                                              | AFS                                                                                                                                                                                                                                                                                                                                                                                                                                                                                                                                                                                                                                                                                                                                                                                                                                                                                                                                                   | 10-24 X 1-1/4 SS                                                                                                                                                                                                                                                                                                                                                                                                                                                                                                                                                                                                                                                                                                                                                                                                                                                                                                                                                                                         |                                                                                                                                                                                                                                                                                                                                                                                                                                                                                                                                                                                                                                                                                                                                                                                                                                                                                                                                                                                                                                                                                                        |
| 50055    | CHARGE ISOLATION VALVE                                                                                   | 304 SS                                                                                                                                                                                                                                                                                                                                                                                                                                                                                                                                                                                                                                                                                                                                                             | 1                                                                                                                                                                                                                                                                                                                                                                                                                                                                                                                                                                                                                                                                                                                                                                                                                                                                              | SUN                                                                                                                                                                                                                                                                                                                                                                                                                                                                                                                                                                                                                                                                                                                                                                                                                                                                                                                                                   | NFAB-KXN                                                                                                                                                                                                                                                                                                                                                                                                                                                                                                                                                                                                                                                                                                                                                                                                                                                                                                                                                                                                 |                                                                                                                                                                                                                                                                                                                                                                                                                                                                                                                                                                                                                                                                                                                                                                                                                                                                                                                                                                                                                                                                                                        |
| 50006    | TEST PORT FITTING W/PLASTIC CAP                                                                          | STEEL/PLASTIC 1                                                                                                                                                                                                                                                                                                                                                                                                                                                                                                                                                                                                                                                                                                                                                    |                                                                                                                                                                                                                                                                                                                                                                                                                                                                                                                                                                                                                                                                                                                                                                                                                                                                                | AFS/STAUFF                                                                                                                                                                                                                                                                                                                                                                                                                                                                                                                                                                                                                                                                                                                                                                                                                                                                                                                                            | SKK-20-7/16"-UNF-VE-KK-C6F                                                                                                                                                                                                                                                                                                                                                                                                                                                                                                                                                                                                                                                                                                                                                                                                                                                                                                                                                                               |                                                                                                                                                                                                                                                                                                                                                                                                                                                                                                                                                                                                                                                                                                                                                                                                                                                                                                                                                                                                                                                                                                        |
| 40482    | HOSE BARB FITTING, 3/8 X 1/4 NPT MALE, 45 DEGREE ELBOW                                                   | BRASS                                                                                                                                                                                                                                                                                                                                                                                                                                                                                                                                                                                                                                                                                                                                                              | 1                                                                                                                                                                                                                                                                                                                                                                                                                                                                                                                                                                                                                                                                                                                                                                                                                                                                              | McMASTER CARR                                                                                                                                                                                                                                                                                                                                                                                                                                                                                                                                                                                                                                                                                                                                                                                                                                                                                                                                         | R CARR 53525K47                                                                                                                                                                                                                                                                                                                                                                                                                                                                                                                                                                                                                                                                                                                                                                                                                                                                                                                                                                                          |                                                                                                                                                                                                                                                                                                                                                                                                                                                                                                                                                                                                                                                                                                                                                                                                                                                                                                                                                                                                                                                                                                        |
| 40033    | HOSE FITTING, STRAIGHT, .38 HOSE X .25 NPT MALE                                                          | BRASS                                                                                                                                                                                                                                                                                                                                                                                                                                                                                                                                                                                                                                                                                                                                                              | 1                                                                                                                                                                                                                                                                                                                                                                                                                                                                                                                                                                                                                                                                                                                                                                                                                                                                              | McMASTER CARR                                                                                                                                                                                                                                                                                                                                                                                                                                                                                                                                                                                                                                                                                                                                                                                                                                                                                                                                         | 5346K18                                                                                                                                                                                                                                                                                                                                                                                                                                                                                                                                                                                                                                                                                                                                                                                                                                                                                                                                                                                                  |                                                                                                                                                                                                                                                                                                                                                                                                                                                                                                                                                                                                                                                                                                                                                                                                                                                                                                                                                                                                                                                                                                        |
| PART NO. | DESCRIPTION                                                                                              | MATERIAL                                                                                                                                                                                                                                                                                                                                                                                                                                                                                                                                                                                                                                                                                                                                                           | QTY.                                                                                                                                                                                                                                                                                                                                                                                                                                                                                                                                                                                                                                                                                                                                                                                                                                                                           | VENDOR                                                                                                                                                                                                                                                                                                                                                                                                                                                                                                                                                                                                                                                                                                                                                                                                                                                                                                                                                | VENDOR NO.                                                                                                                                                                                                                                                                                                                                                                                                                                                                                                                                                                                                                                                                                                                                                                                                                                                                                                                                                                                               | NOTE                                                                                                                                                                                                                                                                                                                                                                                                                                                                                                                                                                                                                                                                                                                                                                                                                                                                                                                                                                                                                                                                                                   |
|          |                                                                                                          | IT - LBS :<br><br>RIAL: DI<br>EF                                                                                                                                                                                                                                                                                                                                                                                                                                                                                                                                                                                                                                                                                                                                   | THE INFORM.<br>DRAWING IS<br>SEAKEEPEI<br>REPRODUCTIC<br>WITHOUT THE<br>SEAKEE<br>RAWN:<br>WHI<br>NG APPR:                                                                                                                                                                                                                                                                                                                                                                                                                                                                                                                                                                                                                                                                                                                                                                     | ATION CONTAINED IN THIS<br>THE SOLE PROPERTY OF<br>NINCORPORATED. ANY<br>NIN PART OR AS A WHOLE<br>WRITTEN PERMISSION OF<br>EPER IS PROHIBITED.<br>DATE:<br>K 01DEC2017                                                                                                                                                                                                                                                                                                                                                                                                                                                                                                                                                                                                                                                                                                                                                                               | 2 BRAKE MANIFOLD, RECTIFIED,<br>ROP VALVE - SERVICE REFEREN                                                                                                                                                                                                                                                                                                                                                                                                                                                                                                                                                                                                                                                                                                                                                                                                                                                                                                                                              | 1D 20619<br>SK6<br>CE                                                                                                                                                                                                                                                                                                                                                                                                                                                                                                                                                                                                                                                                                                                                                                                                                                                                                                                                                                                                                                                                                  |
|          | 50269<br>50263<br>50262<br>50256<br>50239<br>50230<br>50208<br>50207<br>50055<br>50006<br>40482<br>40033 | 50269   FLEX SERIES 2-WAY SOLENOID-OPERATED POPPET VALVE w REVERSE FLOW CHECK     50263   CHECK VALVE, CARTRIDGE TYPE 4 PSI SPRING     50262   SK2 MANIFOLD BLOCK, RECTIFIED, NG6 PROP VALVE     50256   ATOS D03 PROPORTIONAL VALVE, 6VDC with DEUTSCH CONNECTOR     50239   ADAPTOR FITTING, -08 MORB X -06 MORB UNION     50230   ACCUMULATOR, .32 LITER NBR DIAPHRAGM, -08 FEMALE     50208   HYD. ADAPTOR, 6400-06-06, MJIC X MORB, STRAIGHT     50207   BOLT KIT FOR ATOS D03 VALVE, SCHS 10-24UNC X 1-1/4" SS (4X)     50055   CHARGE ISOLATION VALVE     50006   TEST PORT FITTING W/PLASTIC CAP     40482   HOSE BARB FITTING, 3/8 X 1/4 NPT MALE, 45 DEGREE ELBOW     40033   HOSE FITTING, STRAIGHT, .38 HOSE X .25 NPT MALE     PART NO.   DESCRIPTION | 50269   FLEX SERIES 2-WAY SOLENOID-OPERATED POPPET VALVE w REVERSE FLOW CHECK      50263   CHECK VALVE, CARTRIDGE TYPE 4 PSI SPRING   ZINC NICKLE PL     50262   SK2 MANIFOLD BLOCK, RECTIFIED, NG6 PROP VALVE   ALUMINUM     50256   ATOS D03 PROPORTIONAL VALVE, 6VDC with DEUTSCH CONNECTOR      50239   ADAPTOR FITTING, -08 MORB X -06 MORB UNION   ZINC PLTD STI     50230   ACCUMULATOR, .32 LITER NBR DIAPHRAGM, -08 FEMALE   STEEL     50208   HYD. ADAPTOR, 6400-06-06, MJIC X MORB, STRAIGHT   ZINC NICKEL PL     50207   BOLT KIT FOR ATOS D03 VALVE, SCHS 10-24UNC X 1-1/4" SS (4X)   18-8 SS     50055   CHARGE ISOLATION VALVE   304 SS     50006   TEST PORT FITTING, 3/8 X 1/4 NPT MALE, 45 DEGREE ELBOW   BRASS     40033   HOSE BARB FITTING, 3/8 X 1/4 NPT MALE, 45 DEGREE ELBOW   BRASS     PART NO.   DESCRIPTION   MATERIAL     WEIGHT-LBS:    MATERIAL | 50269   FLEX SERIES 2-WAY SOLENOID-OPERATED POPPET VALVE w REVERSE FLOW CHECK    2     50263   CHECK VALVE, CARTRIDGE TYPE 4 PSI SPRING   ZINC NICKLE PLTD   4     50262   SK2 MANIFOLD BLOCK, RECTIFIED, NG6 PROP VALVE   ALUMINUM   1     50256   ATOS D03 PROPORTIONAL VALVE, 6VDC with DEUTSCH CONNECTOR   1   1     50239   ADAPTOR FITTING, -08 MORB X -06 MORB UNION   ZINC PLTD STL   1     50208   HYD. ADAPTOR, 6400-06-06, MJIC X MORB, STRAIGHT   ZINC NICKEL PLTD   4     50207   BOLT KIT FOR ATOS D03 VALVE, SCHS 10-24UNC X 1-1/4" SS (4X)   18-8 SS   1     50005   CHARGE ISOLATION VALVE   304 SS   1     40482   HOSE BARB FITTING, 3/8 X 1/4 NPT MALE, 45 DEGREE ELBOW   BRASS   1     40033   HOSE FITTING, STRAIGHT, .38 HOSE X .25 NPT MALE   BRASS   1     PART NO.   DESCRIPTION   MATERIAL   QTY.     VEIGHT -LBS:   MATERIAL   VITHON   SEAKEPOULTOR     SEAKEPOULT   MATERIAL   DESCRIPTION   MATERIAL   VITHON WITHOUTH | 50269 FLEX SERIES 2-WAY SOLENOID-OPERATED POPPET VALVE w REVERSE FLOW CHECK  2 SUN   50263 CHECK VALVE, CARTRIDGE TYPE 4 PSI SPRING ZINC NICKLE PLTD 4 SUN   50262 SK2 MANIFOLD BLOCK, RECTIFIED, NG6 PROP VALVE ALUMINUM 1 AFS   50256 ATOS DO3 PROPORTIONAL VALVE, 6VDC with DEUTSCH CONNECTOR 1 ATOS   50239 ADAPTOR FITING, -08 MORB X-06 MORB UNION ZINC PLID STL 1 PENNAIR   50200 ACCUMULATOR, .32 LITER NBR DIAPHRAGM, -08 FEMALE STEEL 1 FREUDENBERG   50208 HYD. ADAPTOR, 6400-06-06, MJIC X MORB, STRAIGHT ZINC NICKEL PLID 4 BRENNAN   50207 BOLT KIT FOR ATOS D03 VALVE, SCHS 10-24UNC X 1-1/4" SS (4X) 18-8 SS 1 AFS   50055 CHARGE ISOLATION VALVE 304 SS 1 SUN   50006 TEST PORT FITTING W/PLASTIC CAP STEEL/PLASTIC 1 AFS/STAUFF   40482 HOSE BARB FITTING, 3/8 X 1/4 NPT MALE, 45 DEGREE ELBOW BRASS 1 MCMASTER CARR   PART NO. DESCRIPTION MATERIAL QTY. VENDOR   REFORMED INTIG, STRAIGHT, .38 HOSE X .25 NPT MALE BRASS 1 MCMASTER CARR   PART NO. DESCRIPTION MATERIAL QTY. VENDOR | 50269   FLEX SERIES 2-WAY SOLENOID-OPERATED POPPET VALVE w REVERSE FLOW CHECK    2   SUN   B80721QD05     50263   CHECK VALVE, CARTRIDGE TYPE 4 PSI SPRING   ZINC NICKLE PLTD   4   SUN   CXBA-XAN/LH     50262   SS2 MANIFOLD BLOCK, RECTIFIED, NG6 PROP VALVE   ALUMINUM   1   AFS   18-0337     50256   ATOS DD3 PROPORTIONAL VALVE, 6VDC with DEUTSCH CONNECTOR   1   ATOS   DHZE-A-051-53/8-K6     50239   ADAPTOR FITTING, -08 MORB X -06 MORB UNION   ZINC PLTD STL   1   PENNAIR   6403-08-06     50230   ACCUMULATOR, .32 LITER NBR DIAPHRAGM, -08 FRMALE   STEEL   1   FREUDENBERG   0321315044611     50208   HYD. ADAPTOR, 6400-06-06, MJIC X MORB, STRAIGHT   ZINC NICKEL PLTD   4   BRENNAN   6400-06-0-2N     50205   CHARGE ISOLATION VALVE   304 SS   1   AFS   10-24 X 1-1/4 SS     50006   TEST PORT HTTING, 3/8 X 1/4 NPT MALE, 45 DEGREE ELBOW   BRASS   1   MCMASTER CARR   53346K18     60402   HOSE BARB FITTING, 3/8 X 1/4 NPT MALE, 45 DEGREE ELBOW   BRASS   1   MCMASTER CARR   53346K18     604082   HOSE BARB FITTING, STRAIGHT, .38 HOSE X .25 NPT MALE <t< td=""></t<> |