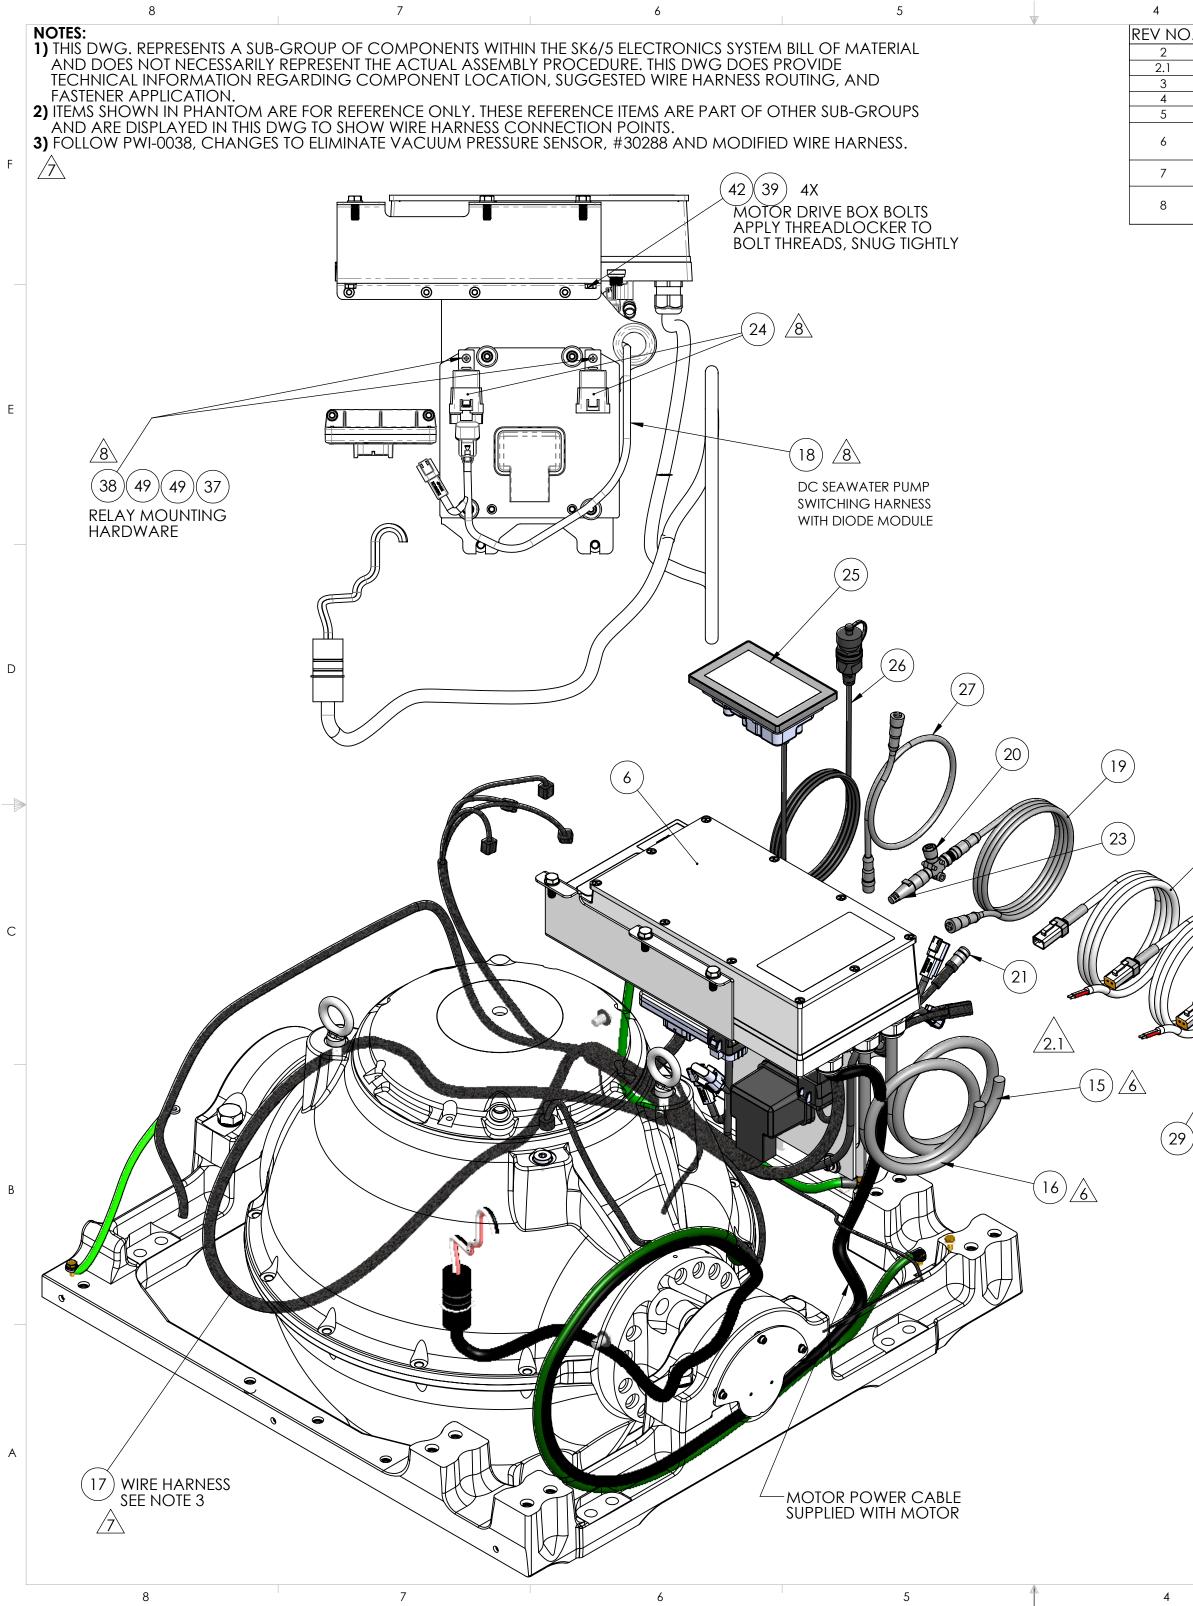

F

|          | 60       | 70078                           | ANTI-OXIDANT COMPOUND                                                                                                                                                                                                                                                                                                             | AR       |  |  |  |
|----------|----------|---------------------------------|-----------------------------------------------------------------------------------------------------------------------------------------------------------------------------------------------------------------------------------------------------------------------------------------------------------------------------------|----------|--|--|--|
|          | 59       | 70054                           | THREADLOCKER, LOCTITE #243, BLUE                                                                                                                                                                                                                                                                                                  | AR       |  |  |  |
|          | 58       | 70001                           | VACUUM GREASE                                                                                                                                                                                                                                                                                                                     | AR       |  |  |  |
| ∠7∖      | 57       | 60760                           | ORB HEX SOCKET O-RING BOSS PLUG, 316 SS                                                                                                                                                                                                                                                                                           | 1        |  |  |  |
|          | 56       | 60494                           | SCREW, HEX HD FLANGE, 10-32 X .375                                                                                                                                                                                                                                                                                                | 2        |  |  |  |
|          | 55       | 60485                           | SCREW, BUTTON HD SKT CAP, M10-1.5 X 16MM LG                                                                                                                                                                                                                                                                                       | 2        |  |  |  |
|          | 54       | 60484                           | WASHER, FLAT, .75OD X .375ID X .062THK                                                                                                                                                                                                                                                                                            | 2        |  |  |  |
|          | 53       | 60476                           | STANDOFF, ROUND, M4 X 10MM OD, 5MM LG                                                                                                                                                                                                                                                                                             | 3        |  |  |  |
|          | 52       | 60440                           | SCREW, SOCKET HD CAP M6-1.0 X 22MM PART TD                                                                                                                                                                                                                                                                                        | 6        |  |  |  |
|          | 51       | 60352                           | SCREW, HEX HD CAP M6-1.0 X 12MM FULL TD                                                                                                                                                                                                                                                                                           | 5        |  |  |  |
| -        | 50       | 60344                           | SCREW, PHILLIPS HD PAN M47 X 10MM FULL TD                                                                                                                                                                                                                                                                                         | 2        |  |  |  |
|          | 49       | 60343                           | WASHER, FLAT DIN125 M4                                                                                                                                                                                                                                                                                                            | 9        |  |  |  |
| -        | 48       | 60335                           | SCREW, HEX HD CAP M6-1.0 X 40MM FULL TD                                                                                                                                                                                                                                                                                           | 4        |  |  |  |
| -        | 47<br>46 | 60330<br>60329                  | WASHER, FLAT DIN125 M8                                                                                                                                                                                                                                                                                                            | 5        |  |  |  |
|          | 40       | 60329                           | WASHER, HI COLLAR LOC DIN7980 M6<br>SCREW, HEX HD CAP M6-1.0 X 25MM FULL TD                                                                                                                                                                                                                                                       | 6        |  |  |  |
| -        | 43       | 60276                           | INTERNAL TOOTH LOCK WASHER, 5/16" SCREW SIZE                                                                                                                                                                                                                                                                                      | 2        |  |  |  |
| -        | 44       | 60260                           | STAND OFF, NYLON, .31X.75X.5                                                                                                                                                                                                                                                                                                      | 4        |  |  |  |
| -        | 43       | 60256                           | HEX HEAD CAP SCREW, M6-1.0 X 16mm LG                                                                                                                                                                                                                                                                                              | 4        |  |  |  |
| -        | 42       | 60255                           | HEX NUT, NYLOK M6-1.0                                                                                                                                                                                                                                                                                                             | 6        |  |  |  |
| -        | 40       | 60235                           | HEX HD CAP SCREW M8-1.25 X 20mm LG. 316SS                                                                                                                                                                                                                                                                                         | 5        |  |  |  |
| -        | 39       | 60223                           | WASHER, FLAT, M6 12MM OD                                                                                                                                                                                                                                                                                                          | 18       |  |  |  |
|          | 38       | 60177                           | SCREW, PHILLIPS HD PAN 8-32 X 0.63                                                                                                                                                                                                                                                                                                | 2        |  |  |  |
|          | 37       | 60161                           | NUT, NYLOCK HEX 8-32                                                                                                                                                                                                                                                                                                              | 2        |  |  |  |
| -        | 36       | 60096                           | WASHER, SPLIT LOC .25 ID                                                                                                                                                                                                                                                                                                          | <u> </u> |  |  |  |
| -        | 35       | 60037                           | SPRING LOCK WASHER, M4                                                                                                                                                                                                                                                                                                            | 3        |  |  |  |
|          | 34       | 60034                           | SCREW, SOCKET HD CAP M47 X 16MM FULL TD                                                                                                                                                                                                                                                                                           | 3        |  |  |  |
|          | 33       | 40398                           | GROMMET, PUSH-IN 1" ID x .125" PANEL THK                                                                                                                                                                                                                                                                                          | 1        |  |  |  |
|          | 32       | 40366                           | MOTOR DRIVE COVER LABEL                                                                                                                                                                                                                                                                                                           | 1        |  |  |  |
|          | 31       | 40142                           | O-RING, SIZE 024 A75 DUROMETER                                                                                                                                                                                                                                                                                                    | 2        |  |  |  |
|          | 30       | 40107                           | RETAINING RING, EXTERNAL, 1.25 DIA                                                                                                                                                                                                                                                                                                | 1        |  |  |  |
| /8       | 29       | 30327                           | SEAWATER PUMP DC POWER CABLE ASSEMBLY, 5M MFLG.                                                                                                                                                                                                                                                                                   | 1        |  |  |  |
|          | 28       | 30302                           | ECU ASSEMBLY WITH BOOT LOAD SECURITY                                                                                                                                                                                                                                                                                              | 1        |  |  |  |
| 7        | 20       | 30301                           | CABLE, MALE/FEMALE, NMEA 2000 PLASTIC MICRO                                                                                                                                                                                                                                                                                       | 1        |  |  |  |
| -        | 26       | 30300                           | 6FT USB EXTENSION CABLE                                                                                                                                                                                                                                                                                                           | 1        |  |  |  |
| -        | 25       | 30298                           | 5 INCH TOUCH DISPLAY, GYRO CONTROLLER                                                                                                                                                                                                                                                                                             |          |  |  |  |
|          | 24       | 30259                           | 12VDC POWER RELAY                                                                                                                                                                                                                                                                                                                 | 1 2      |  |  |  |
| m        | 23       | 30249                           | TERMINATOR, NMEA 2000 MICRO, 1200HM FEMALE                                                                                                                                                                                                                                                                                        | 1        |  |  |  |
| M)) (    | 22       | 30248                           | POSITION MARKER (MAGNET ONLY)                                                                                                                                                                                                                                                                                                     | 1        |  |  |  |
| ////     | 21       | 30246                           | AMPHENOL LTW PLASTIC CAP, MALE                                                                                                                                                                                                                                                                                                    | 1        |  |  |  |
|          | 20       | 30244                           | DISPLAY CABLE T- ADAPTOR                                                                                                                                                                                                                                                                                                          | 1        |  |  |  |
|          | 19       | 30243                           | CABLE, MALE/FEMALE, NMEA 2000 PLASTIC MICRO, 25M LG.                                                                                                                                                                                                                                                                              | 1        |  |  |  |
|          | 18       | 20460                           | SEAKEEPER 6/9 DC SEAWATER PUMP SWITCHING HARNESS WITH DIODE MODULE                                                                                                                                                                                                                                                                | 1        |  |  |  |
| $\wedge$ | 17       | 20444                           | SK6 WIRING HARNESS, RECTIFIED MANIFOLD                                                                                                                                                                                                                                                                                            |          |  |  |  |
| 4        | 16       | 20395                           | AC OUTPUT POWER 14/3 CABLE ASSEMBLY                                                                                                                                                                                                                                                                                               | 1        |  |  |  |
| 6        | 15       | 20394                           | AC INPUT POWER 10/3 CABLE ASSEMBLY                                                                                                                                                                                                                                                                                                | 1        |  |  |  |
|          | 14       | 20350                           | CAN IMU VERSION 2                                                                                                                                                                                                                                                                                                                 | 1        |  |  |  |
| _        | 13       | 20338                           | GROUND CABLE, 10AWG, 43.5"                                                                                                                                                                                                                                                                                                        | 1        |  |  |  |
| /8       | 12       | 20334                           | SEAWATER PUMP DC POWER CABLE ASSEMBLY, 5M LG.                                                                                                                                                                                                                                                                                     | 1        |  |  |  |
|          | 11       | 20330                           | Small model gyro gimbal angle sensor                                                                                                                                                                                                                                                                                              | 1        |  |  |  |
| ł        | 10       | 20248                           | GYRO DC INPUT POWER CABLE ASSEMBLY, 5M LG.                                                                                                                                                                                                                                                                                        |          |  |  |  |
| ł        | 9        | 20243                           | SK5 MOTOR ROTOR                                                                                                                                                                                                                                                                                                                   |          |  |  |  |
| ł        | 8        | 20241                           | GROUND CABLE, 10AWG, 22"                                                                                                                                                                                                                                                                                                          |          |  |  |  |
| -        | 7        | 20228                           | GROUND CABLE, 10AWG, 22<br>GROUND CABLE, 10AWG, 13"                                                                                                                                                                                                                                                                               |          |  |  |  |
|          | 6        | 20216                           | SEAKEEPER MOTOR DRIVE BOX                                                                                                                                                                                                                                                                                                         |          |  |  |  |
|          | 5        | 20211                           | SK5 FLYWHEEL MOTOR                                                                                                                                                                                                                                                                                                                | 1        |  |  |  |
|          | 4        | 12370                           | SK6 FLYWHEEL WIRE GUARD                                                                                                                                                                                                                                                                                                           | 1        |  |  |  |
| 5        | 3        | 12165                           | SK6 ECU PANEL, RECTIFIED MANIFOLD                                                                                                                                                                                                                                                                                                 |          |  |  |  |
|          | 2        | 11657                           | sk6 angle sensor mount                                                                                                                                                                                                                                                                                                            | 1        |  |  |  |
| -        | 1        | 11112                           | SK5 ELECTRONICS BRACKET, MOTOR DRIVE BOX                                                                                                                                                                                                                                                                                          | 1        |  |  |  |
| ľ        | ITEM NO. | PART NUMBER                     | DESCRIPTION                                                                                                                                                                                                                                                                                                                       | QTY.     |  |  |  |
|          |          | WEIGHT - LBS :<br><br>MATERIAL: | PROPRIETARY AND CONFIDENTIAL         THE INFORMATION CONTAINED IN THIS         DRAWING IS THE SOLE PROPERTY OF         SEAKEEPER INCORPORATED. ANY         REPRODUCTION IN PART OR AS A WHOLE         WITHOUT THE WRITTEN PERMISSION OF         SEAKEEPER IS PROHIBITED.         DRAWN:         DATE:    SEAKEEPER IS PROHIBITED. | 20619    |  |  |  |
|          |          |                                 |                                                                                                                                                                                                                                                                                                                                   |          |  |  |  |
|          |          |                                 | WHK 26JULY2016<br>ENG APPR: DATE: DWG NUMBER IREV. NO ISH                                                                                                                                                                                                                                                                         |          |  |  |  |
|          |          |                                 | ENG APPR: DATE: DWG NUMBER REV. NO. SH                                                                                                                                                                                                                                                                                            | EET NO   |  |  |  |