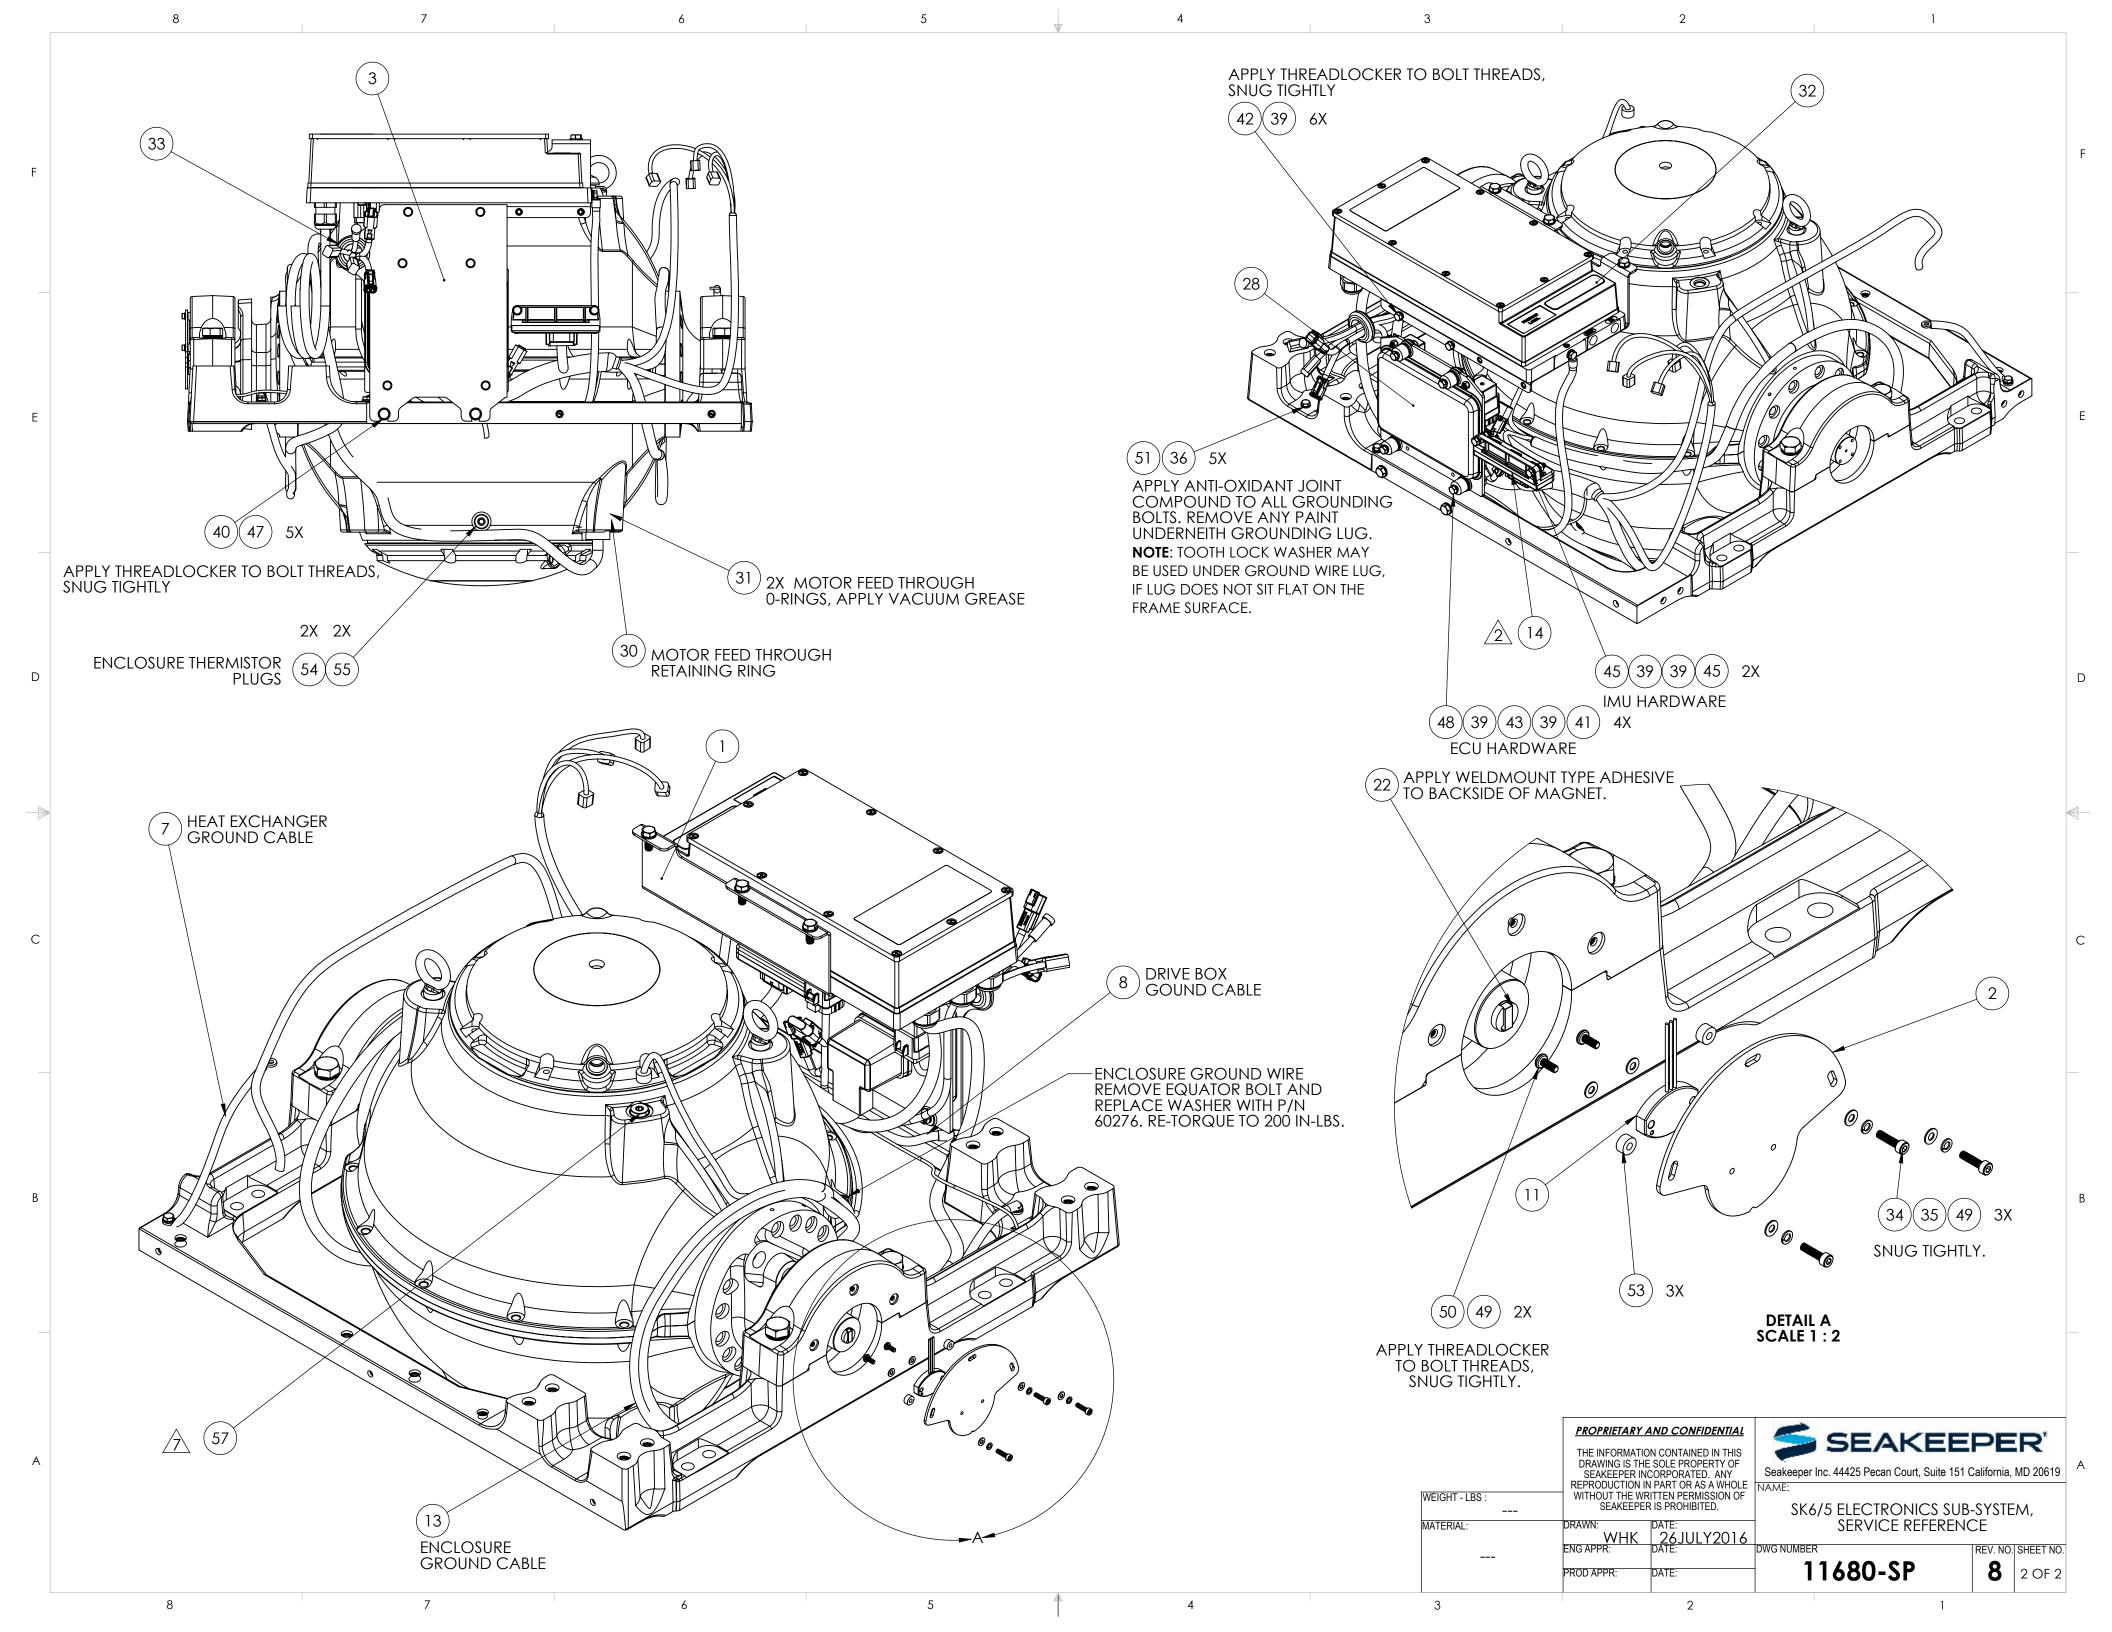

F

|          | 60       | 70078                           | ANTI-OXIDANT COMPOUND                                                                                                                                                                                                                                                                                                             | AR       |  |  |  |
|----------|----------|---------------------------------|-----------------------------------------------------------------------------------------------------------------------------------------------------------------------------------------------------------------------------------------------------------------------------------------------------------------------------------|----------|--|--|--|
|          | 59       | 70054                           | THREADLOCKER, LOCTITE #243, BLUE                                                                                                                                                                                                                                                                                                  | AR       |  |  |  |
|          | 58       | 70001                           | VACUUM GREASE                                                                                                                                                                                                                                                                                                                     | AR       |  |  |  |
| ∠7∖      | 57       | 60760                           | ORB HEX SOCKET O-RING BOSS PLUG, 316 SS                                                                                                                                                                                                                                                                                           | 1        |  |  |  |
|          | 56       | 60494                           | SCREW, HEX HD FLANGE, 10-32 X .375                                                                                                                                                                                                                                                                                                | 2        |  |  |  |
|          | 55       | 60485                           | SCREW, BUTTON HD SKT CAP, M10-1.5 X 16MM LG                                                                                                                                                                                                                                                                                       | 2        |  |  |  |
|          | 54       | 60484                           | WASHER, FLAT, .75OD X .375ID X .062THK                                                                                                                                                                                                                                                                                            | 2        |  |  |  |
|          | 53       | 60476                           | STANDOFF, ROUND, M4 X 10MM OD, 5MM LG                                                                                                                                                                                                                                                                                             | 3        |  |  |  |
|          | 52       | 60440                           | SCREW, SOCKET HD CAP M6-1.0 X 22MM PART TD                                                                                                                                                                                                                                                                                        | 6        |  |  |  |
|          | 51       | 60352                           | SCREW, HEX HD CAP M6-1.0 X 12MM FULL TD                                                                                                                                                                                                                                                                                           | 5        |  |  |  |
| -        | 50       | 60344                           | SCREW, PHILLIPS HD PAN M47 X 10MM FULL TD                                                                                                                                                                                                                                                                                         | 2        |  |  |  |
|          | 49       | 60343                           | WASHER, FLAT DIN125 M4                                                                                                                                                                                                                                                                                                            | 9        |  |  |  |
| -        | 48       | 60335                           | SCREW, HEX HD CAP M6-1.0 X 40MM FULL TD                                                                                                                                                                                                                                                                                           | 4        |  |  |  |
| -        | 47<br>46 | 60330<br>60329                  | WASHER, FLAT DIN125 M8                                                                                                                                                                                                                                                                                                            | 5        |  |  |  |
|          | 40       | 60329                           | WASHER, HI COLLAR LOC DIN7980 M6<br>SCREW, HEX HD CAP M6-1.0 X 25MM FULL TD                                                                                                                                                                                                                                                       | 6        |  |  |  |
| -        | 43       | 60276                           | INTERNAL TOOTH LOCK WASHER, 5/16" SCREW SIZE                                                                                                                                                                                                                                                                                      | 2        |  |  |  |
| -        | 44       | 60260                           | STAND OFF, NYLON, .31X.75X.5                                                                                                                                                                                                                                                                                                      | 4        |  |  |  |
| -        | 43       | 60256                           | HEX HEAD CAP SCREW, M6-1.0 X 16mm LG                                                                                                                                                                                                                                                                                              | 4        |  |  |  |
| -        | 42       | 60255                           | HEX NUT, NYLOK M6-1.0                                                                                                                                                                                                                                                                                                             | 6        |  |  |  |
| -        | 40       | 60235                           | HEX HD CAP SCREW M8-1.25 X 20mm LG. 316SS                                                                                                                                                                                                                                                                                         | 5        |  |  |  |
| -        | 39       | 60223                           | WASHER, FLAT, M6 12MM OD                                                                                                                                                                                                                                                                                                          | 18       |  |  |  |
|          | 38       | 60177                           | SCREW, PHILLIPS HD PAN 8-32 X 0.63                                                                                                                                                                                                                                                                                                | 2        |  |  |  |
|          | 37       | 60161                           | NUT, NYLOCK HEX 8-32                                                                                                                                                                                                                                                                                                              | 2        |  |  |  |
| -        | 36       | 60096                           | WASHER, SPLIT LOC .25 ID                                                                                                                                                                                                                                                                                                          | <u> </u> |  |  |  |
| -        | 35       | 60037                           | SPRING LOCK WASHER, M4                                                                                                                                                                                                                                                                                                            | 3        |  |  |  |
|          | 34       | 60034                           | SCREW, SOCKET HD CAP M47 X 16MM FULL TD                                                                                                                                                                                                                                                                                           | 3        |  |  |  |
|          | 33       | 40398                           | GROMMET, PUSH-IN 1" ID x .125" PANEL THK                                                                                                                                                                                                                                                                                          | 1        |  |  |  |
|          | 32       | 40366                           | MOTOR DRIVE COVER LABEL                                                                                                                                                                                                                                                                                                           | 1        |  |  |  |
|          | 31       | 40142                           | O-RING, SIZE 024 A75 DUROMETER                                                                                                                                                                                                                                                                                                    | 2        |  |  |  |
|          | 30       | 40107                           | RETAINING RING, EXTERNAL, 1.25 DIA                                                                                                                                                                                                                                                                                                | 1        |  |  |  |
| /8       | 29       | 30327                           | SEAWATER PUMP DC POWER CABLE ASSEMBLY, 5M MFLG.                                                                                                                                                                                                                                                                                   | 1        |  |  |  |
|          | 28       | 30302                           | ECU ASSEMBLY WITH BOOT LOAD SECURITY                                                                                                                                                                                                                                                                                              | 1        |  |  |  |
| 7        | 20       | 30301                           | CABLE, MALE/FEMALE, NMEA 2000 PLASTIC MICRO                                                                                                                                                                                                                                                                                       | 1        |  |  |  |
| -        | 26       | 30300                           | 6FT USB EXTENSION CABLE                                                                                                                                                                                                                                                                                                           | 1        |  |  |  |
| -        | 25       | 30298                           | 5 INCH TOUCH DISPLAY, GYRO CONTROLLER                                                                                                                                                                                                                                                                                             |          |  |  |  |
|          | 24       | 30259                           | 12VDC POWER RELAY                                                                                                                                                                                                                                                                                                                 | 1 2      |  |  |  |
| m        | 23       | 30249                           | TERMINATOR, NMEA 2000 MICRO, 1200HM FEMALE                                                                                                                                                                                                                                                                                        | 1        |  |  |  |
| M)) (    | 22       | 30248                           | POSITION MARKER (MAGNET ONLY)                                                                                                                                                                                                                                                                                                     | 1        |  |  |  |
| ////     | 21       | 30246                           | AMPHENOL LTW PLASTIC CAP, MALE                                                                                                                                                                                                                                                                                                    | 1        |  |  |  |
|          | 20       | 30244                           | DISPLAY CABLE T- ADAPTOR                                                                                                                                                                                                                                                                                                          | 1        |  |  |  |
|          | 19       | 30243                           | CABLE, MALE/FEMALE, NMEA 2000 PLASTIC MICRO, 25M LG.                                                                                                                                                                                                                                                                              | 1        |  |  |  |
|          | 18       | 20460                           | SEAKEEPER 6/9 DC SEAWATER PUMP SWITCHING HARNESS WITH DIODE MODULE                                                                                                                                                                                                                                                                | 1        |  |  |  |
| $\wedge$ | 17       | 20444                           | SK6 WIRING HARNESS, RECTIFIED MANIFOLD                                                                                                                                                                                                                                                                                            |          |  |  |  |
| 4        | 16       | 20395                           | AC OUTPUT POWER 14/3 CABLE ASSEMBLY                                                                                                                                                                                                                                                                                               | 1        |  |  |  |
| 6        | 15       | 20394                           | AC INPUT POWER 10/3 CABLE ASSEMBLY                                                                                                                                                                                                                                                                                                | 1        |  |  |  |
|          | 14       | 20350                           | CAN IMU VERSION 2                                                                                                                                                                                                                                                                                                                 | 1        |  |  |  |
| _        | 13       | 20338                           | GROUND CABLE, 10AWG, 43.5"                                                                                                                                                                                                                                                                                                        | 1        |  |  |  |
| /8       | 12       | 20334                           | SEAWATER PUMP DC POWER CABLE ASSEMBLY, 5M LG.                                                                                                                                                                                                                                                                                     | 1        |  |  |  |
|          | 11       | 20330                           | Small model gyro gimbal angle sensor                                                                                                                                                                                                                                                                                              | 1        |  |  |  |
| ł        | 10       | 20248                           | GYRO DC INPUT POWER CABLE ASSEMBLY, 5M LG.                                                                                                                                                                                                                                                                                        |          |  |  |  |
| ł        | 9        | 20243                           | SK5 MOTOR ROTOR                                                                                                                                                                                                                                                                                                                   |          |  |  |  |
| ł        | 8        | 20241                           | GROUND CABLE, 10AWG, 22"                                                                                                                                                                                                                                                                                                          |          |  |  |  |
| -        | 7        | 20228                           | GROUND CABLE, 10AWG, 22<br>GROUND CABLE, 10AWG, 13"                                                                                                                                                                                                                                                                               |          |  |  |  |
|          | 6        | 20216                           | SEAKEEPER MOTOR DRIVE BOX                                                                                                                                                                                                                                                                                                         |          |  |  |  |
|          | 5        | 20211                           | SK5 FLYWHEEL MOTOR                                                                                                                                                                                                                                                                                                                | 1        |  |  |  |
|          | 4        | 12370                           | SK6 FLYWHEEL WIRE GUARD                                                                                                                                                                                                                                                                                                           | 1        |  |  |  |
| 5        | 3        | 12165                           | SK6 ECU PANEL, RECTIFIED MANIFOLD                                                                                                                                                                                                                                                                                                 |          |  |  |  |
|          | 2        | 11657                           | sk6 angle sensor mount                                                                                                                                                                                                                                                                                                            | 1        |  |  |  |
| -        | 1        | 11112                           | SK5 ELECTRONICS BRACKET, MOTOR DRIVE BOX                                                                                                                                                                                                                                                                                          | 1        |  |  |  |
| ľ        | ITEM NO. | PART NUMBER                     | DESCRIPTION                                                                                                                                                                                                                                                                                                                       | QTY.     |  |  |  |
|          |          | WEIGHT - LBS :<br><br>MATERIAL: | PROPRIETARY AND CONFIDENTIAL         THE INFORMATION CONTAINED IN THIS         DRAWING IS THE SOLE PROPERTY OF         SEAKEEPER INCORPORATED. ANY         REPRODUCTION IN PART OR AS A WHOLE         WITHOUT THE WRITTEN PERMISSION OF         SEAKEEPER IS PROHIBITED.         DRAWN:         DATE:    SEAKEEPER IS PROHIBITED. | 20619    |  |  |  |
|          |          |                                 |                                                                                                                                                                                                                                                                                                                                   |          |  |  |  |
|          |          |                                 | WHK 26JULY2016<br>ENG APPR: DATE: DWG NUMBER IREV. NO ISH                                                                                                                                                                                                                                                                         |          |  |  |  |
|          |          |                                 | ENG APPR: DATE: DWG NUMBER REV. NO. SH                                                                                                                                                                                                                                                                                            | EET NO   |  |  |  |