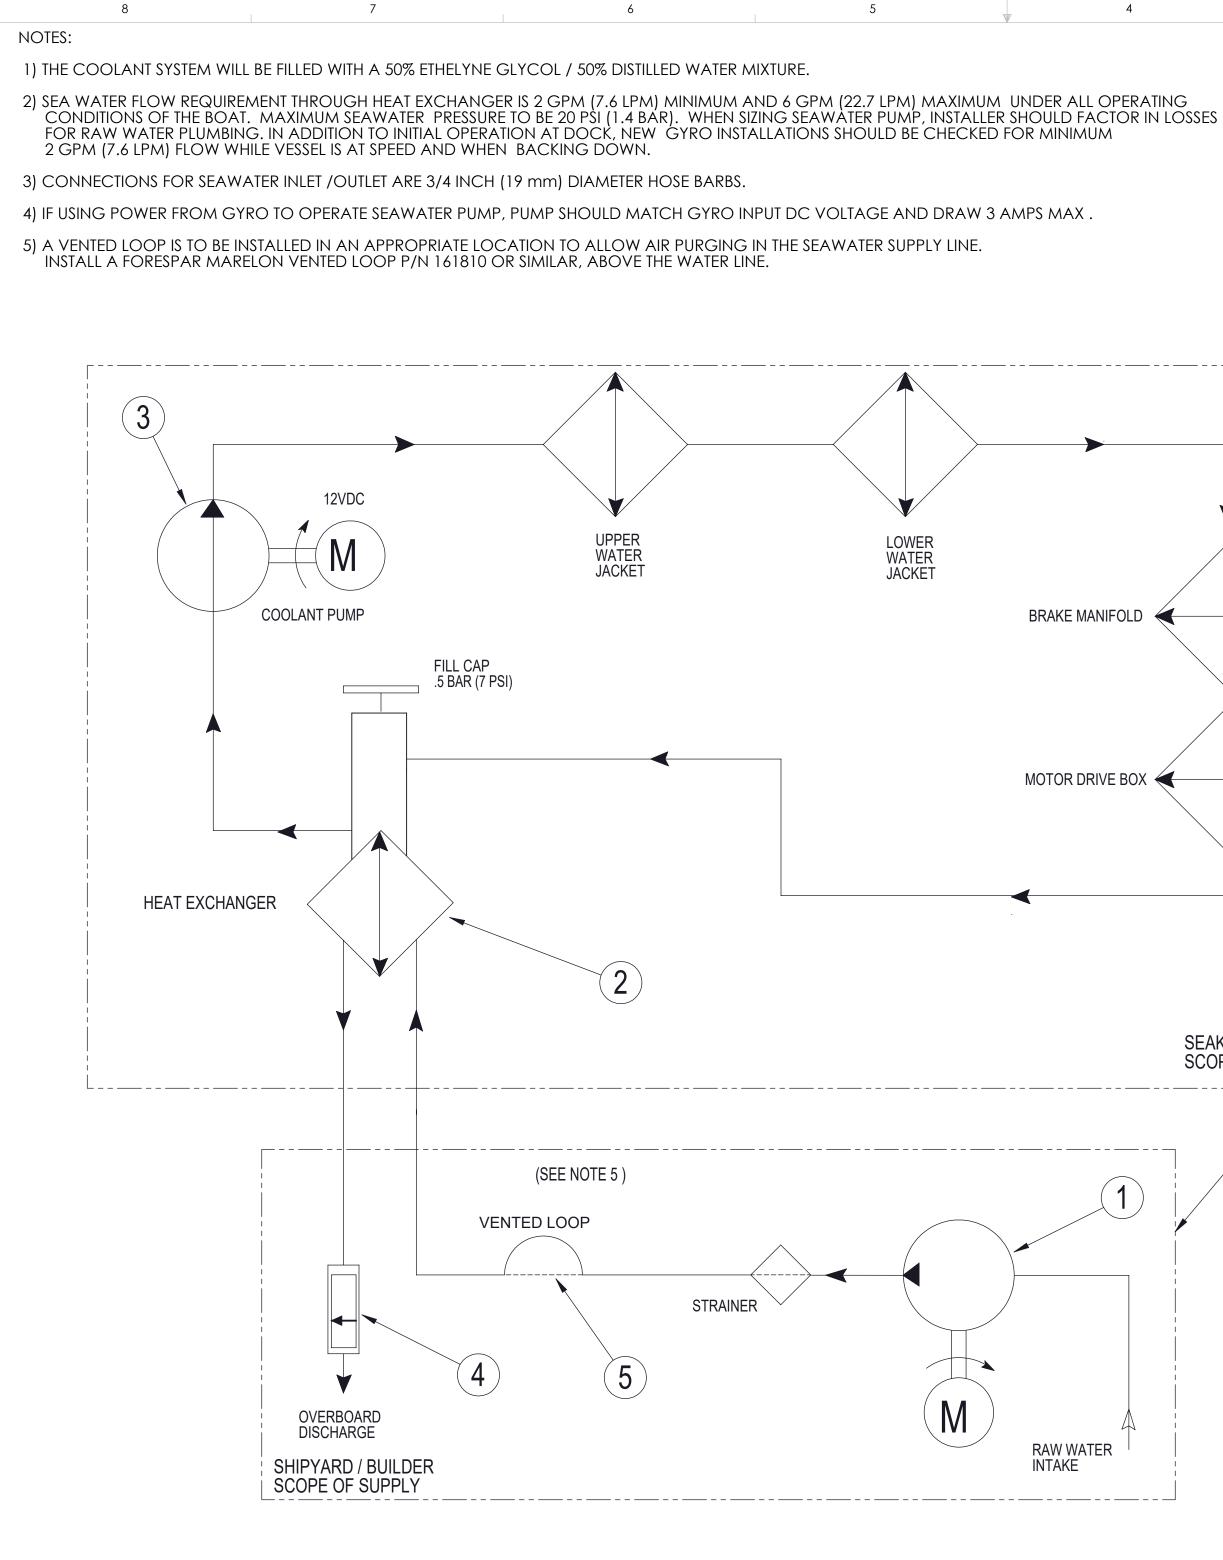

6

5

D

8

7

| 2    |          |                                                                                                                                                                                                                                                                                                                                                    |                          |
|------|----------|----------------------------------------------------------------------------------------------------------------------------------------------------------------------------------------------------------------------------------------------------------------------------------------------------------------------------------------------------|--------------------------|
| 5    |          | VENTED LOOP                                                                                                                                                                                                                                                                                                                                        | INSTALLER                |
| 4    |          | SEA WATER FLOW METER                                                                                                                                                                                                                                                                                                                               | INSTALLER                |
| 3    | 40501    | COOLANT CIRCULATION PUMP                                                                                                                                                                                                                                                                                                                           | SEAKEEPER                |
| 2    | 40500    | SEAKEEPER 3 HEAT EXCHANGER                                                                                                                                                                                                                                                                                                                         | SEAKEEPER                |
| 1    |          | SEAWATER PUMP, SEE NOTE 2                                                                                                                                                                                                                                                                                                                          | INSTALLER                |
| ITEM | PART NO. | DESCRIPTION                                                                                                                                                                                                                                                                                                                                        | SUPPLIED BY              |
|      | WEIGH    | DRAWING IS THE SOLE PROPERTY OF<br>SEAKEEPER INCORPORATED. ANY<br>REPRODUCTION IN PART OR AS A WHOLE<br>WITHOUT THE WRITTEN PERMISSION OF<br>SEAKEEPER IS PROHIBITED. Seakeeper Inc. 44425 Pecan   T-LBS : WITHOUT THE WRITTEN PERMISSION OF<br>SEAKEEPER IS PROHIBITED. NAME:   AL: DRAWN: DATE:   DDG 14MAY2018 SCI   ENG APPR: DATE: DWG NUMBER | COOLING WATER<br>TEMATIC |
|      |          | PROD APPR: DATE: <b>90490</b>                                                                                                                                                                                                                                                                                                                      | <b>3</b> 1 OF 2          |