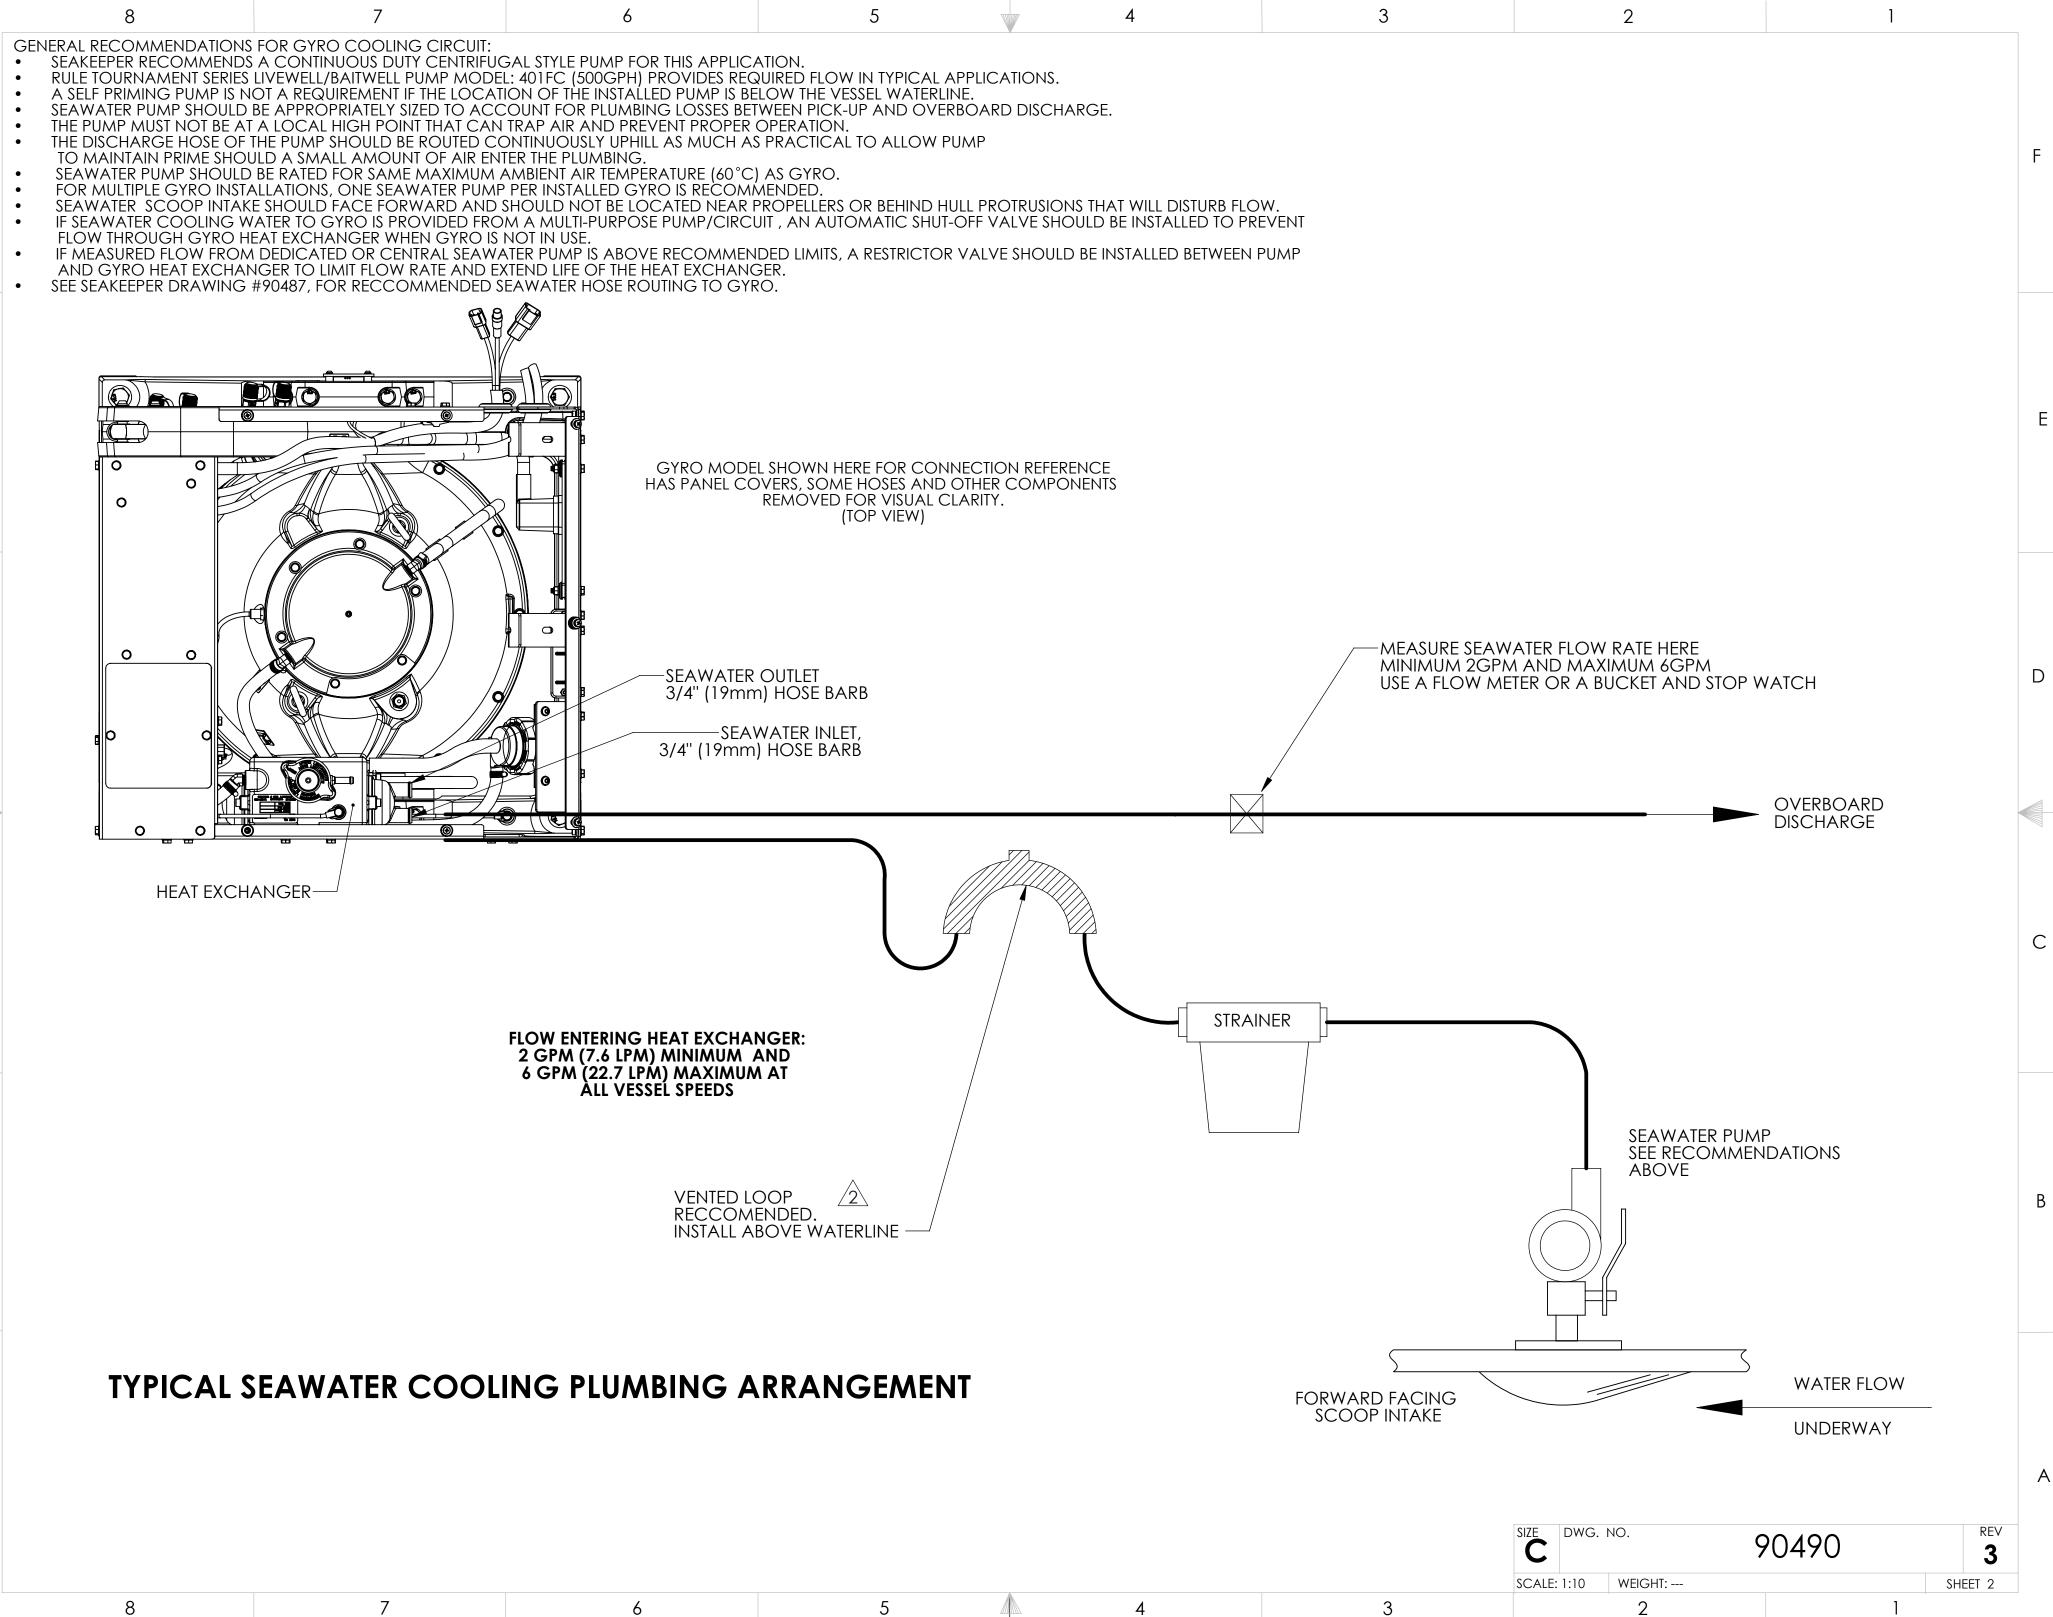

6

5

D

8

7

| 2    |          |                                                                                                                                                                                                                                                                                                                                                    |                          |
|------|----------|----------------------------------------------------------------------------------------------------------------------------------------------------------------------------------------------------------------------------------------------------------------------------------------------------------------------------------------------------|--------------------------|
| 5    |          | VENTED LOOP                                                                                                                                                                                                                                                                                                                                        | INSTALLER                |
| 4    |          | SEA WATER FLOW METER                                                                                                                                                                                                                                                                                                                               | INSTALLER                |
| 3    | 40501    | COOLANT CIRCULATION PUMP                                                                                                                                                                                                                                                                                                                           | SEAKEEPER                |
| 2    | 40500    | SEAKEEPER 3 HEAT EXCHANGER                                                                                                                                                                                                                                                                                                                         | SEAKEEPER                |
| 1    |          | SEAWATER PUMP, SEE NOTE 2                                                                                                                                                                                                                                                                                                                          | INSTALLER                |
| ITEM | PART NO. | DESCRIPTION                                                                                                                                                                                                                                                                                                                                        | SUPPLIED BY              |
|      | WEIGH    | DRAWING IS THE SOLE PROPERTY OF<br>SEAKEEPER INCORPORATED. ANY<br>REPRODUCTION IN PART OR AS A WHOLE<br>WITHOUT THE WRITTEN PERMISSION OF<br>SEAKEEPER IS PROHIBITED. Seakeeper Inc. 44425 Pecan   T-LBS : WITHOUT THE WRITTEN PERMISSION OF<br>SEAKEEPER IS PROHIBITED. NAME:   AL: DRAWN: DATE:   DDG 14MAY2018 SCI   ENG APPR: DATE: DWG NUMBER | COOLING WATER<br>TEMATIC |
|      |          | PROD APPR: DATE: <b>90490</b>                                                                                                                                                                                                                                                                                                                      | <b>3</b> 1 OF 2          |