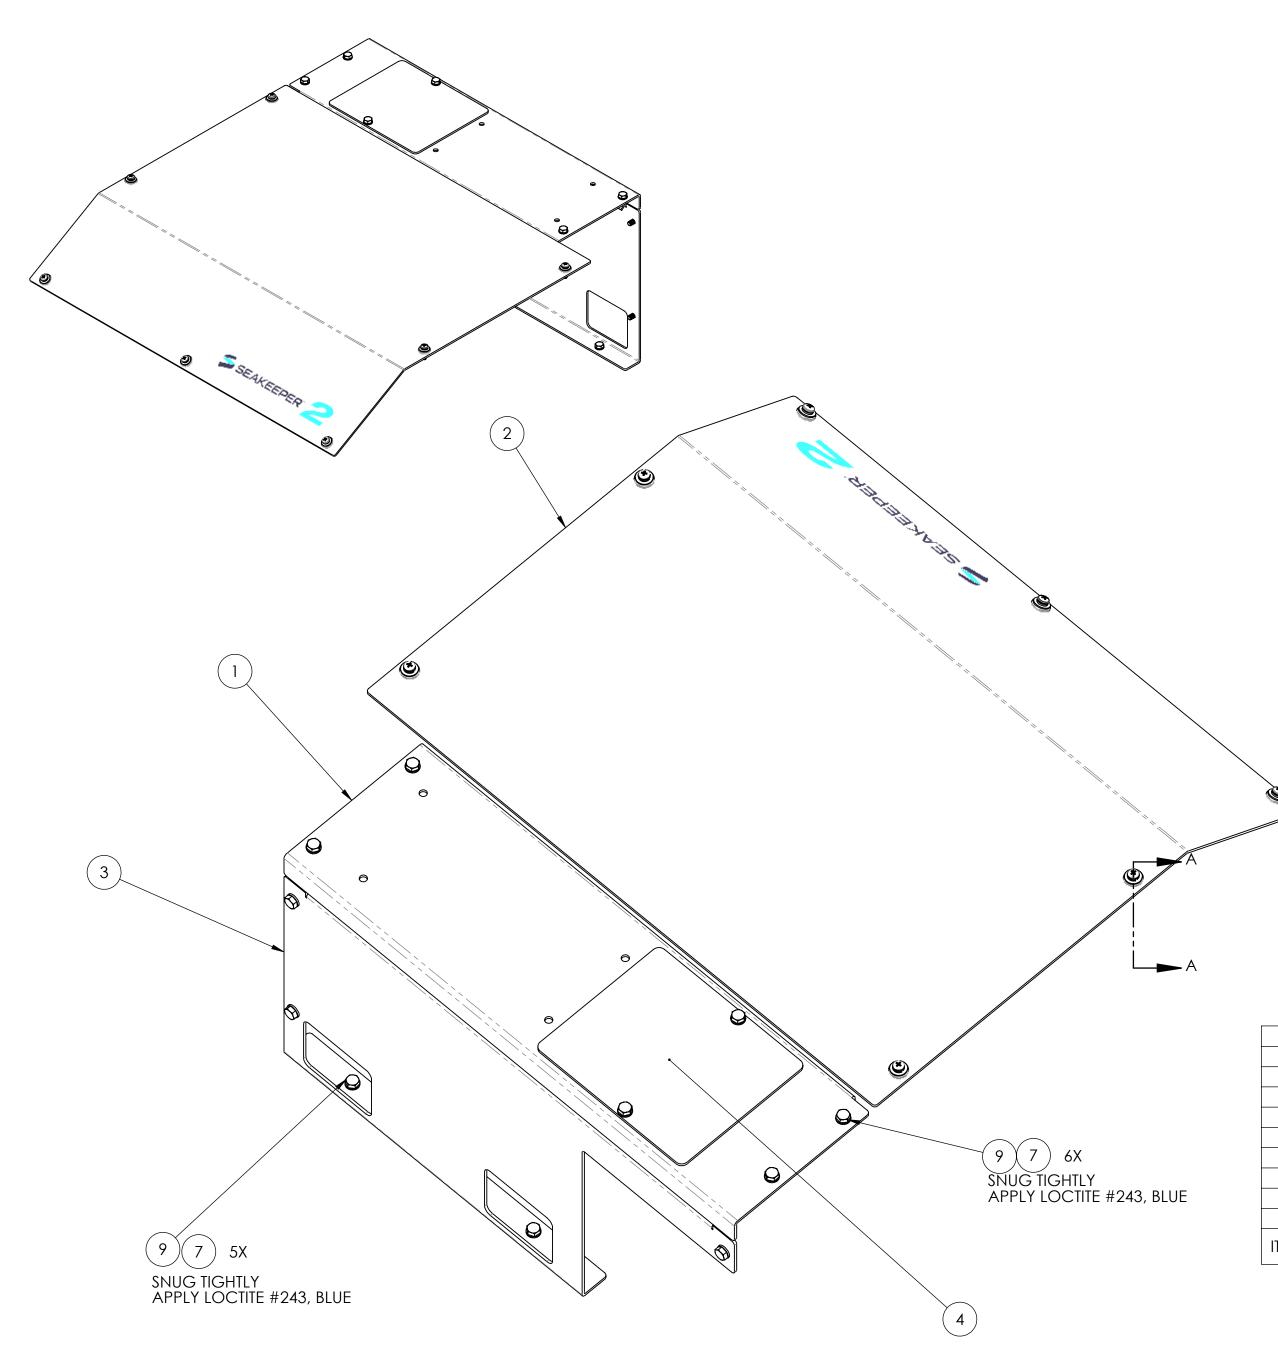

**NOTES:** 

THIS DWG. REPRESENTS A SUB-GROUP OF COMPONENTS WITHIN THE SK2 COVER AND GUARD SYSTEM BILL OF MATERIAL AND DOES NOT NECESSARILY REPRESENT THE ACTUAL ASSEMBLY PROCEDURE. THIS DWG DOES PROVIDE TECHNICAL INFORMATION REGARDING COMPONENT LOCATION AND FASTENER APPLICATION.
 ITEMS 2, 3, AND 4 ARE REMOVEABLE FOR INSTALLATION AND SERVICE WITH STAINLESS STEEL HARWARE.
 THREADLOCKER SHOULD BE APPLIED TO REMOVABLE COVERS JUST PRIOR TO SHIPPING AFTER ALL FINAL GYRO TESTING

REF.

2

3

| 10       | /0054          | IHREADLOCKER, LOCIIIE #243, BLUE                       | AR   |
|----------|----------------|--------------------------------------------------------|------|
| 9        | 60294          | SCREW, HEX HD CAP M6-1.0 X 12MM LG                     | 11   |
| 8        | 60263          | PAN HD PHILLIPS SCREW, INTEGRATED WASHERS 10-32 X 3/4" | 7    |
| 7        | 60223          | WASHER, FLAT, M6 12MM OD                               | 11   |
| 6        | 40342          | RUBBER GROMMET, .31 ID X .62 OD X .31 THK.             | 7    |
| 5        | 40341          | ALUMINUM SLEEVE BUSHING                                | 7    |
| 4        | 11838          | SK2 MANIFOLD COVER PANEL                               | 1    |
| 3        | 11797          | SEAKEEPER 2 REAR COVER PANEL                           | 1    |
| 2        | 11560          | SEAKEEPER 2 TOP COVER PANEL                            | 1    |
| 1        | 11554          | SEAKEEPER 2 CROSSMEMBER CHANNEL                        | 1    |
| ITEM NO. | PART<br>NUMBER | DESCRIPTION                                            | QTY. |