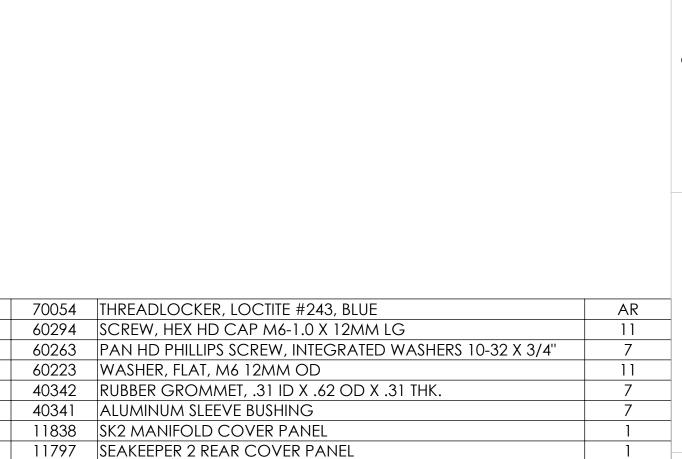

REF.

2

3

| 10       | /0054          | IHREADLOCKER, LOCIIIE #243, BLUE                       | AR   |
|----------|----------------|--------------------------------------------------------|------|
| 9        | 60294          | SCREW, HEX HD CAP M6-1.0 X 12MM LG                     | 11   |
| 8        | 60263          | PAN HD PHILLIPS SCREW, INTEGRATED WASHERS 10-32 X 3/4" | 7    |
| 7        | 60223          | WASHER, FLAT, M6 12MM OD                               | 11   |
| 6        | 40342          | RUBBER GROMMET, .31 ID X .62 OD X .31 THK.             | 7    |
| 5        | 40341          | ALUMINUM SLEEVE BUSHING                                | 7    |
| 4        | 11838          | SK2 MANIFOLD COVER PANEL                               | 1    |
| 3        | 11797          | SEAKEEPER 2 REAR COVER PANEL                           | 1    |
| 2        | 11560          | SEAKEEPER 2 TOP COVER PANEL                            | 1    |
| 1        | 11554          | SEAKEEPER 2 CROSSMEMBER CHANNEL                        | 1    |
| ITEM NO. | PART<br>NUMBER | DESCRIPTION                                            | QTY. |