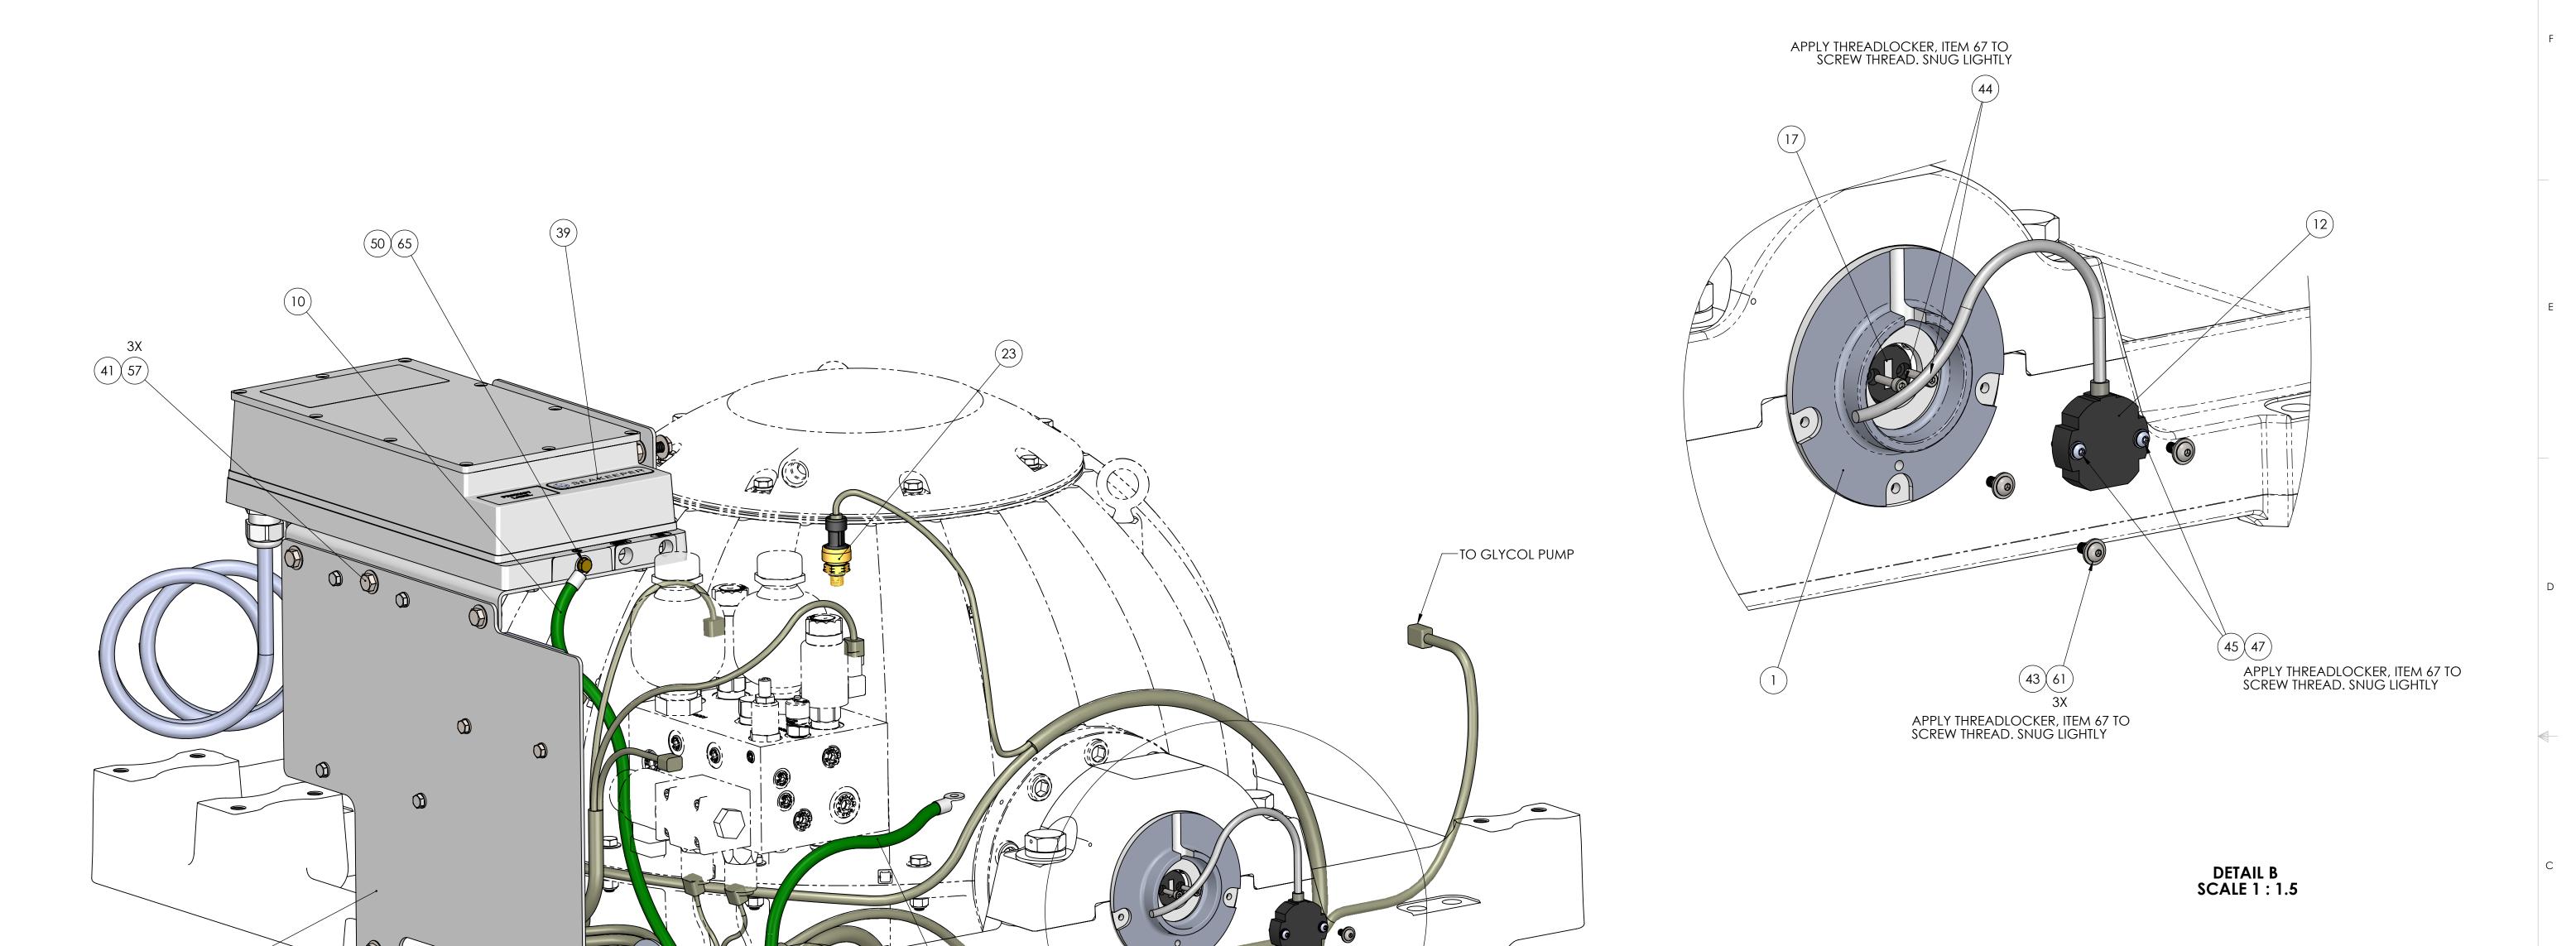

## NOTES:

- 1) THIS DWG. REPRESENTS A SUB-GROUP OF COMPONENTS WITHIN THE NG9 ELECTRONICS SYSTEM BILL OF MATERIAL AND DOES NOT NECESSARILY REPRESENT THE ACTUAL ASSEMBLY PROCEDURE. THIS DWG DOES PROVIDE TECHNICAL INFORMATION REGARDING COMPONENT LOCATION, SUGGESTED WIRE HARNESS ROUTING, AND FASTENER APPLICATION.
- 2) ITEMS SHOWN IN PHANTOM ARE FOR REFERENCE ONLY. THESE REFERENCE ITEMS ARE PART OF OTHER SUB-GROUPS AND ARE DISPLAYED IN THIS DWG TO SHOW WIRE HARNESS CONNECTION POINTS.

| 10812, NG8 GYRO ENCLOSURE —<br>(SHOWN FOR REFERENCE ONLY) | (S | 11972, NG8 BRAKE MANIFOLD—<br>HOWN FOR REFERENCE ONLY) | 6                                                                      | 36)                         |
|-----------------------------------------------------------|----|--------------------------------------------------------|------------------------------------------------------------------------|-----------------------------|
|                                                           |    |                                                        | GROUND SCREW FOR ENCLOSURE GROUND CABLE  RQUE EQUALLY TO 25-30 IN/LBS. | 35                          |
|                                                           |    | 2X                                                     | UALLY TO <b>25-30 IN/LBS</b> .                                         | (O) (DEL GOLT EILD DI HYGH) |

| 68<br>67                             | 70061<br>70054                                                                | THERMAL JOINT COMPOUND - WAKEFIELD TYPE 120 THREAD LOCKER, LOCTITE #243, BLUE                                                                                                                                                                                     |                                                               | AR<br>AR                               |                             |
|--------------------------------------|-------------------------------------------------------------------------------|-------------------------------------------------------------------------------------------------------------------------------------------------------------------------------------------------------------------------------------------------------------------|---------------------------------------------------------------|----------------------------------------|-----------------------------|
| 66                                   | 60335                                                                         | SCREW, HEX HD CAP M6-1.0 X 40MM FULL TD                                                                                                                                                                                                                           | 316 SS                                                        | 4                                      | _                           |
| 65                                   | 60333                                                                         |                                                                                                                                                                                                                                                                   | BRASS                                                         |                                        |                             |
| 64                                   | 60276                                                                         | HEX HD CAP SCREW,M6-1.0 X 16mm LG, FULL THREAD  INTERNAL TOOTH LOCK WASHER, 5/16" SCREW SIZE                                                                                                                                                                      | BRONZE                                                        | 5<br>1                                 | <u> </u>                    |
| 63                                   | 602/6                                                                         | HEX NUT, NYLOK M8-1.2 SS                                                                                                                                                                                                                                          | 316 SS                                                        | 2                                      | -                           |
| 62                                   | 60260                                                                         | STAND OFF, NYLON, .31X.75X.5                                                                                                                                                                                                                                      | NYLON                                                         | 4                                      |                             |
| 61                                   | 60259                                                                         | BTN SKT HD MACHINE SCREW M58 X 12mm LG                                                                                                                                                                                                                            | 18-8 SS                                                       | 3                                      | <u> </u>                    |
| 60                                   | 60256                                                                         | HHCS M6-1.0 X 16mm LG                                                                                                                                                                                                                                             | 316 SS                                                        |                                        |                             |
| 59                                   | 60255                                                                         |                                                                                                                                                                                                                                                                   | 316 SS                                                        | 4                                      | -                           |
|                                      |                                                                               | HEX NUT, NYLOK M6-1.0                                                                                                                                                                                                                                             |                                                               | 6                                      | -                           |
| 58                                   | 60247                                                                         | HEX HD CAP SCREW M8-1.25 X 40mm LG 316SS                                                                                                                                                                                                                          | 316\$\$                                                       | 2                                      | -                           |
| 57                                   | 60246                                                                         | HEX HD CAP SCREW M8-1.25 X 20mm LG. 316SS                                                                                                                                                                                                                         | 316\$\$                                                       | 5                                      | -                           |
| 56                                   | 60223                                                                         | FLAT WASHER M6 SCREW SIZE                                                                                                                                                                                                                                         | 316 SS                                                        | 16                                     | -                           |
| 55                                   | 60222                                                                         | HHCS M6-1.0 X 35mm LG FULL THREAD                                                                                                                                                                                                                                 | 316 SS                                                        | 2                                      | -                           |
| 54                                   | 60177                                                                         | SCREW, PHILLIPS HD PAN 8-32 X 0.63                                                                                                                                                                                                                                | 18-8 SS                                                       | 2                                      | -                           |
| 53                                   | 60162                                                                         | FLAT WASHER, #8 SS                                                                                                                                                                                                                                                | 316 SS                                                        | 4                                      | -                           |
| 52                                   | 60161                                                                         | NUT, NYLOCK HEX 8-32                                                                                                                                                                                                                                              | 18-8 SS                                                       | 2                                      | -                           |
| 51                                   | 60105                                                                         | SCREW, SOCKET HD CAP 10-24 X 2.0 GRD8                                                                                                                                                                                                                             | BLK OXIDE STL                                                 | 8                                      | -                           |
| 50                                   | 60097                                                                         | INTERNAL TOOTH LOCK WASHER, 1/4"                                                                                                                                                                                                                                  | BRONZE                                                        | 5                                      | _                           |
| 49                                   | 60087                                                                         | SCREW, PHILLIPS HD PAN 8-32 X 0.38                                                                                                                                                                                                                                | 18-8 SS                                                       | 1                                      | -                           |
| 48                                   | 60061                                                                         | PAN HD MACHINE SCREW 10-24 X .50 LG                                                                                                                                                                                                                               | 18-8SS                                                        | 2                                      | _                           |
| 47                                   | 60038                                                                         | FLAT WASHER, M4                                                                                                                                                                                                                                                   | 18-8 SS                                                       | 2                                      | _                           |
| 46                                   | 60037                                                                         | SPRING LOCK WASHER, M4                                                                                                                                                                                                                                            | 18-8 SS                                                       | 2                                      | _                           |
| 45                                   | 60036                                                                         | BUTTON SKT HD CAP SCREW, M47 X 20MM LG                                                                                                                                                                                                                            | 18-8 SS                                                       | 2                                      | _                           |
| 44                                   | 60034                                                                         | SKT HD CAP SCREW, M47 X 16mm LG. SS                                                                                                                                                                                                                               | 18-8 SS                                                       | 2                                      | -                           |
| 43                                   | 60033                                                                         | FLAT WASHER #10                                                                                                                                                                                                                                                   | 316\$\$                                                       | 5                                      | _                           |
| 42                                   | 60015                                                                         | WASHER, HI COLLAR LOC #10                                                                                                                                                                                                                                         | ALLOY STEEL                                                   | 8                                      | -                           |
| 41                                   | 60003                                                                         | WASHER, FLAT TYPE B NARROW 0.31                                                                                                                                                                                                                                   | 316 SS                                                        | 9                                      | -                           |
| 40                                   | 40367                                                                         | GROMMET, PUSH IN 1-1/4 ID X 3/32 PANEL THKNSS.                                                                                                                                                                                                                    | SBR RUBBER                                                    | 1                                      | -                           |
| 39                                   | 40366                                                                         | MOTOR DRIVE COVER LABEL                                                                                                                                                                                                                                           | ANODIZED ALUM.                                                | 1                                      | -                           |
| 38                                   | 40271                                                                         | CLICK BOND CABLE TIE ANCHOR, TRANSVERSE BASE                                                                                                                                                                                                                      | COMP                                                          | 2                                      | _                           |
| 37                                   | 40250                                                                         | SILI-THANE 803 MARINE SEALANT                                                                                                                                                                                                                                     |                                                               | AR                                     |                             |
| 36                                   | 30269                                                                         | SEAKEEPER DISPLAY SUNCOVER                                                                                                                                                                                                                                        |                                                               | 1                                      | <u> </u>                    |
| 35                                   | 30268                                                                         | SEAKEEPER CONTROLLER DISPLAY                                                                                                                                                                                                                                      |                                                               | 1                                      | <del> </del>                |
| 34                                   | 30255                                                                         | RING TERMINAL, 16-14 GA SIZE #8 INSULATED, BLUE                                                                                                                                                                                                                   |                                                               | 1                                      |                             |
| 33                                   | 30254                                                                         | RING TERMINAL, 12-10 GA SIZE #8 INSULATED, YELLOW                                                                                                                                                                                                                 |                                                               | 1                                      |                             |
| 32                                   | 30247                                                                         | AMPHENOL LTW PLASTIC CAP, FEMALE                                                                                                                                                                                                                                  |                                                               | 1                                      | <u> </u>                    |
| 31                                   | 30247                                                                         | AMPHENOL LTW PLASTIC CAP, MALE                                                                                                                                                                                                                                    |                                                               | 1                                      |                             |
| 30                                   | 30246                                                                         | · ·                                                                                                                                                                                                                                                               | DI ASTIC                                                      | 1                                      | -                           |
| 29                                   | 30243                                                                         | TERMINATOR, NMEA 2000 MICRO, 1200HM FEMALE DISPLAY CABLE T- ADAPTOR                                                                                                                                                                                               | PLASTIC                                                       | 1                                      | -                           |
| -                                    |                                                                               |                                                                                                                                                                                                                                                                   |                                                               | 1                                      | -                           |
| 28                                   | 30243                                                                         | CABLE, MALE/FEMALE, NMEA 2000 PLASTIC MICRO, 25M LG.                                                                                                                                                                                                              |                                                               | 1                                      | -                           |
| 27                                   | 30242                                                                         | FERRULE 12 AWG, .47" PIN LENGTH                                                                                                                                                                                                                                   |                                                               | 3                                      |                             |
| 26                                   | 30241                                                                         | POWER RELAY                                                                                                                                                                                                                                                       |                                                               | I                                      | -                           |
| 25                                   | 30240                                                                         | FERRULE 14 AWG, .47 PIN LENGTH                                                                                                                                                                                                                                    |                                                               | 2                                      |                             |
| 24                                   | 30239                                                                         | MARINE GRADE ELECTRICAL CABLE, 14-3 SEAWATER PUMP                                                                                                                                                                                                                 |                                                               | 1                                      | -                           |
| 23                                   | 30236                                                                         | VACUUM SENSOR, SENSATA 100CP8-17                                                                                                                                                                                                                                  | BRASS                                                         | 1                                      | -                           |
| 22                                   | 30235                                                                         | THERMISTOR, GE WTS 1797                                                                                                                                                                                                                                           | 316 SS                                                        | 2                                      | _                           |
| 21                                   | 30234                                                                         | ECU ASSEMBLY INLCUSING ISOLATION BUSHINGS                                                                                                                                                                                                                         |                                                               | 1                                      | _                           |
| 20                                   | 30197                                                                         | FERRULE 10 AWG, .47" PIN LENGTH                                                                                                                                                                                                                                   |                                                               | 2                                      |                             |
| 19                                   | 30179                                                                         | MARINE GRADE ELECTRICAL CABLE, 10-3 AC POWER                                                                                                                                                                                                                      |                                                               | 1                                      | _                           |
| 18                                   | 30011                                                                         | CABLE TIE ANCHOR CLIP                                                                                                                                                                                                                                             |                                                               | 2                                      | _                           |
| 17                                   | 30003                                                                         | POSITION MARKER                                                                                                                                                                                                                                                   |                                                               | 1                                      | _                           |
| 16                                   | 20248                                                                         | GYRO DC INPUT POWER CABLE ASSEMBLY, 5M LG.                                                                                                                                                                                                                        |                                                               | 1                                      | -                           |
| 15                                   | 20232                                                                         | NG9 FLYWHEEL MOTOR ROTOR                                                                                                                                                                                                                                          |                                                               | 1                                      | -                           |
| 14                                   | 20228                                                                         | GROUND CABLE ASSY, 4 AWG, 13" LG.                                                                                                                                                                                                                                 |                                                               | 1                                      | _                           |
| 13                                   | 20223                                                                         | CANVU 355 DISPLAY INTERFACE CABLE                                                                                                                                                                                                                                 |                                                               | 1                                      | -                           |
| 12                                   | 20222                                                                         | GIMBAL ANGLE SENSOR & CONNECTOR ASSEMBLY                                                                                                                                                                                                                          |                                                               | 1                                      | _                           |
| 11                                   | 20220                                                                         | GROUND CABLE ASSY, 4 AWG, 90" LG.                                                                                                                                                                                                                                 |                                                               | 1                                      | _                           |
|                                      | 20219                                                                         | GROUND CABLE ASSY, 4 AWG, 18" LG.                                                                                                                                                                                                                                 |                                                               | 1                                      | _                           |
| 10                                   |                                                                               | SEAKEEPER 9 GYRO WIRING HARNESS                                                                                                                                                                                                                                   |                                                               | 1                                      | _                           |
| 10<br>9                              | 20218                                                                         | ,                                                                                                                                                                                                                                                                 | i                                                             | -                                      | _                           |
|                                      |                                                                               | SEAKEEPER MOTOR DRIVE BOX                                                                                                                                                                                                                                         | ALUMINUM                                                      | ]                                      | 1                           |
| 9                                    | 20218<br>20216                                                                |                                                                                                                                                                                                                                                                   | ALUMINUM<br>                                                  | 1                                      | _                           |
| 9<br>8<br>7                          | 20218<br>20216<br>20212                                                       | NG9 FLYWHEEL MOTOR STATOR                                                                                                                                                                                                                                         |                                                               | 1 1 1                                  | -                           |
| 9<br>8<br>7<br>6                     | 20218<br>20216<br>20212<br>20208                                              | NG9 FLYWHEEL MOTOR STATOR DISPLAY LABEL                                                                                                                                                                                                                           |                                                               | 1<br>1<br>1                            | -                           |
| 9<br>8<br>7<br>6<br>5                | 20218<br>20216<br>20212<br>20208<br>20206                                     | NG9 FLYWHEEL MOTOR STATOR  DISPLAY LABEL  CAN IMU ASSEMBLY                                                                                                                                                                                                        |                                                               | 1 1 1 1 1                              | -                           |
| 9<br>8<br>7<br>6<br>5<br>4           | 20218<br>20216<br>20212<br>20208<br>20206<br>11023                            | NG9 FLYWHEEL MOTOR STATOR  DISPLAY LABEL  CAN IMU ASSEMBLY  SEAKEEPER 9 ELECTRONICS BASEPLATE                                                                                                                                                                     | <br><br>5052 ALUM                                             | 1 1 1 1 1                              | -                           |
| 9<br>8<br>7<br>6<br>5<br>4<br>3      | 20218<br>20216<br>20212<br>20208<br>20206<br>11023<br>11021                   | NG9 FLYWHEEL MOTOR STATOR  DISPLAY LABEL  CAN IMU ASSEMBLY  SEAKEEPER 9 ELECTRONICS BASEPLATE  SEAKEEPER 9 WIRE BULKHEAD PLATE                                                                                                                                    | <br><br>5052 ALUM<br>.100 ALUM SHT.                           | 1<br>1<br>1<br>1<br>1                  | -                           |
| 9<br>8<br>7<br>6<br>5<br>4           | 20218<br>20216<br>20212<br>20208<br>20206<br>11023<br>11021<br>10852          | NG9 FLYWHEEL MOTOR STATOR  DISPLAY LABEL  CAN IMU ASSEMBLY  SEAKEEPER 9 ELECTRONICS BASEPLATE  SEAKEEPER 9 WIRE BULKHEAD PLATE  SEAKEEPER 9 MOTOR DRIVE BRACKET                                                                                                   | <br><br>5052 ALUM<br>.100 ALUM SHT.<br>5052 ALUM              | 1<br>1<br>1<br>1<br>1<br>1             | -                           |
| 9<br>8<br>7<br>6<br>5<br>4<br>3<br>2 | 20218<br>20216<br>20212<br>20208<br>20206<br>11023<br>11021<br>10852<br>10832 | NG9 FLYWHEEL MOTOR STATOR  DISPLAY LABEL  CAN IMU ASSEMBLY  SEAKEEPER 9 ELECTRONICS BASEPLATE  SEAKEEPER 9 WIRE BULKHEAD PLATE  SEAKEEPER 9 MOTOR DRIVE BRACKET  SEAKEEPER 9 GIMBAL ANGLE SENSOR MOUNT FINISH MACHINED                                            | <br><br>5052 ALUM<br>.100 ALUM SHT.<br>5052 ALUM<br>CAST ALUM | 1 1 1 1 1 1 1 1 1 1 1 1 1 1 1 1 1 1 1  | -<br>-<br>-                 |
| 9<br>8<br>7<br>6<br>5<br>4<br>3      | 20218<br>20216<br>20212<br>20208<br>20206<br>11023<br>11021<br>10852<br>10832 | NG9 FLYWHEEL MOTOR STATOR  DISPLAY LABEL  CAN IMU ASSEMBLY  SEAKEEPER 9 ELECTRONICS BASEPLATE  SEAKEEPER 9 WIRE BULKHEAD PLATE  SEAKEEPER 9 MOTOR DRIVE BRACKET  SEAKEEPER 9 GIMBAL ANGLE SENSOR MOUNT FINISH MACHINED  DESCRIPTION                               | <br><br>5052 ALUM<br>.100 ALUM SHT.<br>5052 ALUM              | 1<br>1<br>1<br>1<br>1<br>1<br>1<br>QTY | -<br>-<br>-<br>-<br>-<br>NC |
| 9<br>8<br>7<br>6<br>5<br>4<br>3<br>2 | 20218<br>20216<br>20212<br>20208<br>20206<br>11023<br>11021<br>10852<br>10832 | NG9 FLYWHEEL MOTOR STATOR  DISPLAY LABEL  CAN IMU ASSEMBLY  SEAKEEPER 9 ELECTRONICS BASEPLATE  SEAKEEPER 9 WIRE BULKHEAD PLATE  SEAKEEPER 9 MOTOR DRIVE BRACKET  SEAKEEPER 9 GIMBAL ANGLE SENSOR MOUNT FINISH MACHINED  DESCRIPTION  PROPRIETARY AND CONFIDENTIAL | <br><br>5052 ALUM<br>.100 ALUM SHT.<br>5052 ALUM<br>CAST ALUM | Seakeeper<br>44425 Pec                 | -<br>-<br>-<br>-<br>NC      |
| 9<br>8<br>7<br>6<br>5<br>4<br>3<br>2 | 20218<br>20216<br>20212<br>20208<br>20206<br>11023<br>11021<br>10852<br>10832 | NG9 FLYWHEEL MOTOR STATOR  DISPLAY LABEL  CAN IMU ASSEMBLY  SEAKEEPER 9 ELECTRONICS BASEPLATE  SEAKEEPER 9 WIRE BULKHEAD PLATE  SEAKEEPER 9 MOTOR DRIVE BRACKET  SEAKEEPER 9 GIMBAL ANGLE SENSOR MOUNT FINISH MACHINED  DESCRIPTION                               | <br><br>5052 ALUM<br>.100 ALUM SHT.<br>5052 ALUM<br>CAST ALUM | Seakeeper<br>44425 Peo<br>Suite 151    | -<br>-<br>-<br>NC<br>r Inc. |

5

APPLY SEALANT, ITEM 37 UNDER FLAT WASHER APPLY THREADLOCKER, ITEM 67 TO SCREW THREADS. TORQUE EQUALLY TO **120 IN/LBS**.

8

40

7

50 65

THE INFORMATION CONTAINED IN THIS DRAWING IS THE SOLE PROPERTY OF SEAKEEPER INCORPORATED. ANY REPRODUCTION IN PART OR AS A WHOLE WITHOUT THE WRITTEN PERMISSION OF SEAKEEPER IS PROHIBITED.