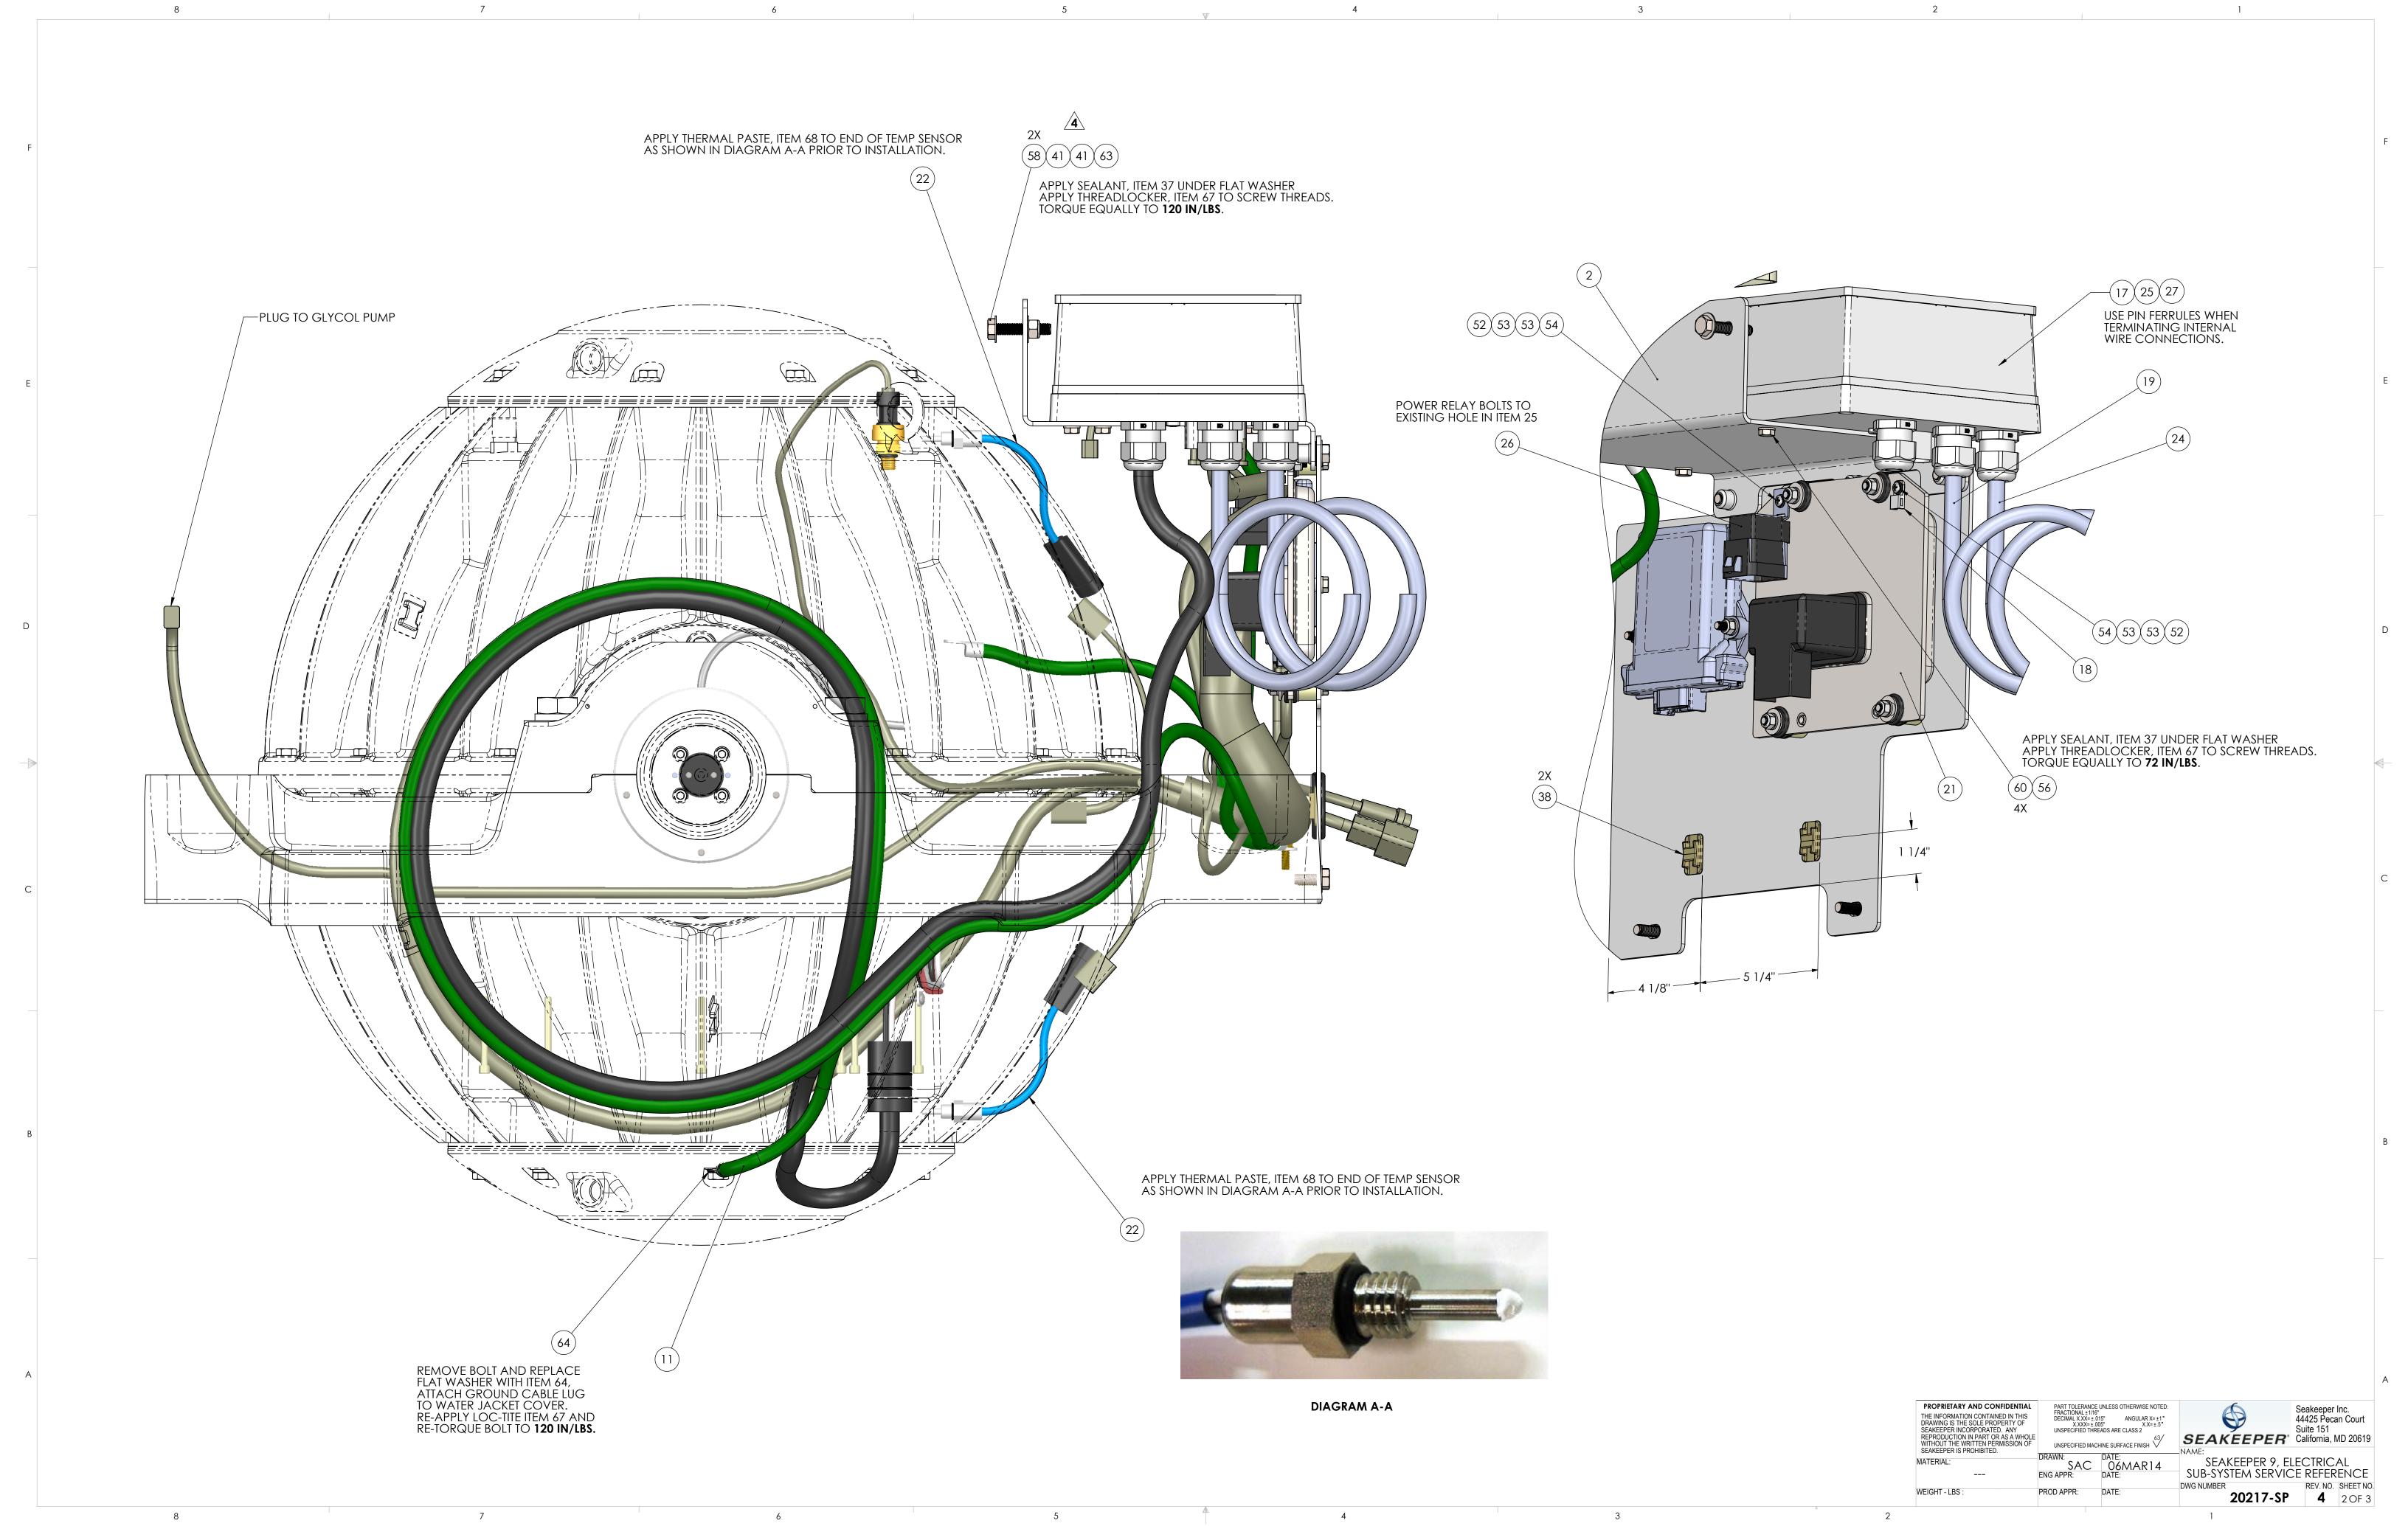

## NOTES:

- 1) THIS DWG. REPRESENTS A SUB-GROUP OF COMPONENTS WITHIN THE NG9 ELECTRONICS SYSTEM BILL OF MATERIAL AND DOES NOT NECESSARILY REPRESENT THE ACTUAL ASSEMBLY PROCEDURE. THIS DWG DOES PROVIDE TECHNICAL INFORMATION REGARDING COMPONENT LOCATION, SUGGESTED WIRE HARNESS ROUTING, AND FASTENER APPLICATION.
- 2) ITEMS SHOWN IN PHANTOM ARE FOR REFERENCE ONLY. THESE REFERENCE ITEMS ARE PART OF OTHER SUB-GROUPS AND ARE DISPLAYED IN THIS DWG TO SHOW WIRE HARNESS CONNECTION POINTS.

| 10812, NG8 GYRO ENCLOSURE —<br>(SHOWN FOR REFERENCE ONLY) | (S | 11972, NG8 BRAKE MANIFOLD—<br>HOWN FOR REFERENCE ONLY) | 6                                                                      | 36)                         |
|-----------------------------------------------------------|----|--------------------------------------------------------|------------------------------------------------------------------------|-----------------------------|
|                                                           |    |                                                        | GROUND SCREW FOR ENCLOSURE GROUND CABLE  RQUE EQUALLY TO 25-30 IN/LBS. | 35                          |
|                                                           |    | 2X                                                     | UALLY TO <b>25-30 IN/LBS</b> .                                         | (O) (DEL GOLT EILD DI HYGH) |

| 68<br>67                             | 70061<br>70054                                                                | THERMAL JOINT COMPOUND - WAKEFIELD TYPE 120 THREAD LOCKER, LOCTITE #243, BLUE                                                                                                                                                                                     |                                                               | AR<br>AR                               |                             |
|--------------------------------------|-------------------------------------------------------------------------------|-------------------------------------------------------------------------------------------------------------------------------------------------------------------------------------------------------------------------------------------------------------------|---------------------------------------------------------------|----------------------------------------|-----------------------------|
| 66                                   | 60335                                                                         | SCREW, HEX HD CAP M6-1.0 X 40MM FULL TD                                                                                                                                                                                                                           | 316 SS                                                        | 4                                      | _                           |
| 65                                   | 60333                                                                         |                                                                                                                                                                                                                                                                   | BRASS                                                         |                                        |                             |
| 64                                   | 60276                                                                         | HEX HD CAP SCREW,M6-1.0 X 16mm LG, FULL THREAD  INTERNAL TOOTH LOCK WASHER, 5/16" SCREW SIZE                                                                                                                                                                      | BRONZE                                                        | 5<br>1                                 | <u> </u>                    |
| 63                                   | 602/6                                                                         | HEX NUT, NYLOK M8-1.2 SS                                                                                                                                                                                                                                          | 316 SS                                                        | 2                                      | -                           |
| 62                                   | 60260                                                                         | STAND OFF, NYLON, .31X.75X.5                                                                                                                                                                                                                                      | NYLON                                                         | 4                                      |                             |
| 61                                   | 60259                                                                         | BTN SKT HD MACHINE SCREW M58 X 12mm LG                                                                                                                                                                                                                            | 18-8 SS                                                       | 3                                      | <u> </u>                    |
| 60                                   | 60256                                                                         | HHCS M6-1.0 X 16mm LG                                                                                                                                                                                                                                             | 316 SS                                                        |                                        |                             |
| 59                                   | 60255                                                                         |                                                                                                                                                                                                                                                                   | 316 SS                                                        | 4                                      | -                           |
|                                      |                                                                               | HEX NUT, NYLOK M6-1.0                                                                                                                                                                                                                                             |                                                               | 6                                      | -                           |
| 58                                   | 60247                                                                         | HEX HD CAP SCREW M8-1.25 X 40mm LG 316SS                                                                                                                                                                                                                          | 316\$\$                                                       | 2                                      | -                           |
| 57                                   | 60246                                                                         | HEX HD CAP SCREW M8-1.25 X 20mm LG. 316SS                                                                                                                                                                                                                         | 316\$\$                                                       | 5                                      | -                           |
| 56                                   | 60223                                                                         | FLAT WASHER M6 SCREW SIZE                                                                                                                                                                                                                                         | 316 SS                                                        | 16                                     | -                           |
| 55                                   | 60222                                                                         | HHCS M6-1.0 X 35mm LG FULL THREAD                                                                                                                                                                                                                                 | 316 SS                                                        | 2                                      | -                           |
| 54                                   | 60177                                                                         | SCREW, PHILLIPS HD PAN 8-32 X 0.63                                                                                                                                                                                                                                | 18-8 SS                                                       | 2                                      | -                           |
| 53                                   | 60162                                                                         | FLAT WASHER, #8 SS                                                                                                                                                                                                                                                | 316 SS                                                        | 4                                      | -                           |
| 52                                   | 60161                                                                         | NUT, NYLOCK HEX 8-32                                                                                                                                                                                                                                              | 18-8 SS                                                       | 2                                      | -                           |
| 51                                   | 60105                                                                         | SCREW, SOCKET HD CAP 10-24 X 2.0 GRD8                                                                                                                                                                                                                             | BLK OXIDE STL                                                 | 8                                      | -                           |
| 50                                   | 60097                                                                         | INTERNAL TOOTH LOCK WASHER, 1/4"                                                                                                                                                                                                                                  | BRONZE                                                        | 5                                      | _                           |
| 49                                   | 60087                                                                         | SCREW, PHILLIPS HD PAN 8-32 X 0.38                                                                                                                                                                                                                                | 18-8 SS                                                       | 1                                      | -                           |
| 48                                   | 60061                                                                         | PAN HD MACHINE SCREW 10-24 X .50 LG                                                                                                                                                                                                                               | 18-8SS                                                        | 2                                      | _                           |
| 47                                   | 60038                                                                         | FLAT WASHER, M4                                                                                                                                                                                                                                                   | 18-8 SS                                                       | 2                                      | _                           |
| 46                                   | 60037                                                                         | SPRING LOCK WASHER, M4                                                                                                                                                                                                                                            | 18-8 SS                                                       | 2                                      | _                           |
| 45                                   | 60036                                                                         | BUTTON SKT HD CAP SCREW, M47 X 20MM LG                                                                                                                                                                                                                            | 18-8 SS                                                       | 2                                      | _                           |
| 44                                   | 60034                                                                         | SKT HD CAP SCREW, M47 X 16mm LG. SS                                                                                                                                                                                                                               | 18-8 SS                                                       | 2                                      | -                           |
| 43                                   | 60033                                                                         | FLAT WASHER #10                                                                                                                                                                                                                                                   | 316\$\$                                                       | 5                                      | _                           |
| 42                                   | 60015                                                                         | WASHER, HI COLLAR LOC #10                                                                                                                                                                                                                                         | ALLOY STEEL                                                   | 8                                      | -                           |
| 41                                   | 60003                                                                         | WASHER, FLAT TYPE B NARROW 0.31                                                                                                                                                                                                                                   | 316 SS                                                        | 9                                      | -                           |
| 40                                   | 40367                                                                         | GROMMET, PUSH IN 1-1/4 ID X 3/32 PANEL THKNSS.                                                                                                                                                                                                                    | SBR RUBBER                                                    | 1                                      | -                           |
| 39                                   | 40366                                                                         | MOTOR DRIVE COVER LABEL                                                                                                                                                                                                                                           | ANODIZED ALUM.                                                | 1                                      | -                           |
| 38                                   | 40271                                                                         | CLICK BOND CABLE TIE ANCHOR, TRANSVERSE BASE                                                                                                                                                                                                                      | COMP                                                          | 2                                      | _                           |
| 37                                   | 40250                                                                         | SILI-THANE 803 MARINE SEALANT                                                                                                                                                                                                                                     |                                                               | AR                                     |                             |
| 36                                   | 30269                                                                         | SEAKEEPER DISPLAY SUNCOVER                                                                                                                                                                                                                                        |                                                               | 1                                      | <u> </u>                    |
| 35                                   | 30268                                                                         | SEAKEEPER CONTROLLER DISPLAY                                                                                                                                                                                                                                      |                                                               | 1                                      | <del> </del>                |
| 34                                   | 30255                                                                         | RING TERMINAL, 16-14 GA SIZE #8 INSULATED, BLUE                                                                                                                                                                                                                   |                                                               | 1                                      |                             |
| 33                                   | 30254                                                                         | RING TERMINAL, 12-10 GA SIZE #8 INSULATED, YELLOW                                                                                                                                                                                                                 |                                                               | 1                                      |                             |
| 32                                   | 30247                                                                         | AMPHENOL LTW PLASTIC CAP, FEMALE                                                                                                                                                                                                                                  |                                                               | 1                                      | <u> </u>                    |
| 31                                   | 30247                                                                         | AMPHENOL LTW PLASTIC CAP, MALE                                                                                                                                                                                                                                    |                                                               | 1                                      |                             |
| 30                                   | 30246                                                                         | · ·                                                                                                                                                                                                                                                               | DI ASTIC                                                      | 1                                      | -                           |
| 29                                   | 30243                                                                         | TERMINATOR, NMEA 2000 MICRO, 1200HM FEMALE DISPLAY CABLE T- ADAPTOR                                                                                                                                                                                               | PLASTIC                                                       | 1                                      | -                           |
| -                                    |                                                                               |                                                                                                                                                                                                                                                                   |                                                               | 1                                      | -                           |
| 28                                   | 30243                                                                         | CABLE, MALE/FEMALE, NMEA 2000 PLASTIC MICRO, 25M LG.                                                                                                                                                                                                              |                                                               | 1                                      | -                           |
| 27                                   | 30242                                                                         | FERRULE 12 AWG, .47" PIN LENGTH                                                                                                                                                                                                                                   |                                                               | 3                                      |                             |
| 26                                   | 30241                                                                         | POWER RELAY                                                                                                                                                                                                                                                       |                                                               | I                                      | -                           |
| 25                                   | 30240                                                                         | FERRULE 14 AWG, .47 PIN LENGTH                                                                                                                                                                                                                                    |                                                               | 2                                      |                             |
| 24                                   | 30239                                                                         | MARINE GRADE ELECTRICAL CABLE, 14-3 SEAWATER PUMP                                                                                                                                                                                                                 |                                                               | 1                                      | -                           |
| 23                                   | 30236                                                                         | VACUUM SENSOR, SENSATA 100CP8-17                                                                                                                                                                                                                                  | BRASS                                                         | 1                                      | -                           |
| 22                                   | 30235                                                                         | THERMISTOR, GE WTS 1797                                                                                                                                                                                                                                           | 316 SS                                                        | 2                                      | _                           |
| 21                                   | 30234                                                                         | ECU ASSEMBLY INLCUSING ISOLATION BUSHINGS                                                                                                                                                                                                                         |                                                               | 1                                      | _                           |
| 20                                   | 30197                                                                         | FERRULE 10 AWG, .47" PIN LENGTH                                                                                                                                                                                                                                   |                                                               | 2                                      |                             |
| 19                                   | 30179                                                                         | MARINE GRADE ELECTRICAL CABLE, 10-3 AC POWER                                                                                                                                                                                                                      |                                                               | 1                                      | _                           |
| 18                                   | 30011                                                                         | CABLE TIE ANCHOR CLIP                                                                                                                                                                                                                                             |                                                               | 2                                      | _                           |
| 17                                   | 30003                                                                         | POSITION MARKER                                                                                                                                                                                                                                                   |                                                               | 1                                      | _                           |
| 16                                   | 20248                                                                         | GYRO DC INPUT POWER CABLE ASSEMBLY, 5M LG.                                                                                                                                                                                                                        |                                                               | 1                                      | -                           |
| 15                                   | 20232                                                                         | NG9 FLYWHEEL MOTOR ROTOR                                                                                                                                                                                                                                          |                                                               | 1                                      | -                           |
| 14                                   | 20228                                                                         | GROUND CABLE ASSY, 4 AWG, 13" LG.                                                                                                                                                                                                                                 |                                                               | 1                                      | _                           |
| 13                                   | 20223                                                                         | CANVU 355 DISPLAY INTERFACE CABLE                                                                                                                                                                                                                                 |                                                               | 1                                      | -                           |
| 12                                   | 20222                                                                         | GIMBAL ANGLE SENSOR & CONNECTOR ASSEMBLY                                                                                                                                                                                                                          |                                                               | 1                                      | _                           |
| 11                                   | 20220                                                                         | GROUND CABLE ASSY, 4 AWG, 90" LG.                                                                                                                                                                                                                                 |                                                               | 1                                      | _                           |
|                                      | 20219                                                                         | GROUND CABLE ASSY, 4 AWG, 18" LG.                                                                                                                                                                                                                                 |                                                               | 1                                      | _                           |
| 10                                   |                                                                               | SEAKEEPER 9 GYRO WIRING HARNESS                                                                                                                                                                                                                                   |                                                               | 1                                      | _                           |
| 10<br>9                              | 20218                                                                         | ,                                                                                                                                                                                                                                                                 | i                                                             | -                                      | _                           |
|                                      |                                                                               | SEAKEEPER MOTOR DRIVE BOX                                                                                                                                                                                                                                         | ALUMINUM                                                      | ]                                      | 1                           |
| 9                                    | 20218<br>20216                                                                |                                                                                                                                                                                                                                                                   | ALUMINUM<br>                                                  | 1                                      | _                           |
| 9<br>8<br>7                          | 20218<br>20216<br>20212                                                       | NG9 FLYWHEEL MOTOR STATOR                                                                                                                                                                                                                                         |                                                               | 1 1 1                                  | -                           |
| 9<br>8<br>7<br>6                     | 20218<br>20216<br>20212<br>20208                                              | NG9 FLYWHEEL MOTOR STATOR DISPLAY LABEL                                                                                                                                                                                                                           |                                                               | 1<br>1<br>1                            | -                           |
| 9<br>8<br>7<br>6<br>5                | 20218<br>20216<br>20212<br>20208<br>20206                                     | NG9 FLYWHEEL MOTOR STATOR  DISPLAY LABEL  CAN IMU ASSEMBLY                                                                                                                                                                                                        |                                                               | 1 1 1 1 1                              | -                           |
| 9<br>8<br>7<br>6<br>5<br>4           | 20218<br>20216<br>20212<br>20208<br>20206<br>11023                            | NG9 FLYWHEEL MOTOR STATOR  DISPLAY LABEL  CAN IMU ASSEMBLY  SEAKEEPER 9 ELECTRONICS BASEPLATE                                                                                                                                                                     | <br><br>5052 ALUM                                             | 1 1 1 1 1                              | -                           |
| 9<br>8<br>7<br>6<br>5<br>4<br>3      | 20218<br>20216<br>20212<br>20208<br>20206<br>11023<br>11021                   | NG9 FLYWHEEL MOTOR STATOR  DISPLAY LABEL  CAN IMU ASSEMBLY  SEAKEEPER 9 ELECTRONICS BASEPLATE  SEAKEEPER 9 WIRE BULKHEAD PLATE                                                                                                                                    | <br><br>5052 ALUM<br>.100 ALUM SHT.                           | 1<br>1<br>1<br>1<br>1                  | -                           |
| 9<br>8<br>7<br>6<br>5<br>4           | 20218<br>20216<br>20212<br>20208<br>20206<br>11023<br>11021<br>10852          | NG9 FLYWHEEL MOTOR STATOR  DISPLAY LABEL  CAN IMU ASSEMBLY  SEAKEEPER 9 ELECTRONICS BASEPLATE  SEAKEEPER 9 WIRE BULKHEAD PLATE  SEAKEEPER 9 MOTOR DRIVE BRACKET                                                                                                   | <br><br>5052 ALUM<br>.100 ALUM SHT.<br>5052 ALUM              | 1<br>1<br>1<br>1<br>1<br>1             | -                           |
| 9<br>8<br>7<br>6<br>5<br>4<br>3<br>2 | 20218<br>20216<br>20212<br>20208<br>20206<br>11023<br>11021<br>10852<br>10832 | NG9 FLYWHEEL MOTOR STATOR  DISPLAY LABEL  CAN IMU ASSEMBLY  SEAKEEPER 9 ELECTRONICS BASEPLATE  SEAKEEPER 9 WIRE BULKHEAD PLATE  SEAKEEPER 9 MOTOR DRIVE BRACKET  SEAKEEPER 9 GIMBAL ANGLE SENSOR MOUNT FINISH MACHINED                                            | <br><br>5052 ALUM<br>.100 ALUM SHT.<br>5052 ALUM<br>CAST ALUM | 1 1 1 1 1 1 1 1 1 1 1 1 1 1 1 1 1 1 1  | -<br>-<br>-                 |
| 9<br>8<br>7<br>6<br>5<br>4<br>3      | 20218<br>20216<br>20212<br>20208<br>20206<br>11023<br>11021<br>10852<br>10832 | NG9 FLYWHEEL MOTOR STATOR  DISPLAY LABEL  CAN IMU ASSEMBLY  SEAKEEPER 9 ELECTRONICS BASEPLATE  SEAKEEPER 9 WIRE BULKHEAD PLATE  SEAKEEPER 9 MOTOR DRIVE BRACKET  SEAKEEPER 9 GIMBAL ANGLE SENSOR MOUNT FINISH MACHINED  DESCRIPTION                               | <br><br>5052 ALUM<br>.100 ALUM SHT.<br>5052 ALUM              | 1<br>1<br>1<br>1<br>1<br>1<br>1<br>QTY | -<br>-<br>-<br>-<br>-<br>NC |
| 9<br>8<br>7<br>6<br>5<br>4<br>3<br>2 | 20218<br>20216<br>20212<br>20208<br>20206<br>11023<br>11021<br>10852<br>10832 | NG9 FLYWHEEL MOTOR STATOR  DISPLAY LABEL  CAN IMU ASSEMBLY  SEAKEEPER 9 ELECTRONICS BASEPLATE  SEAKEEPER 9 WIRE BULKHEAD PLATE  SEAKEEPER 9 MOTOR DRIVE BRACKET  SEAKEEPER 9 GIMBAL ANGLE SENSOR MOUNT FINISH MACHINED  DESCRIPTION  PROPRIETARY AND CONFIDENTIAL | <br><br>5052 ALUM<br>.100 ALUM SHT.<br>5052 ALUM<br>CAST ALUM | Seakeeper<br>44425 Pec                 | -<br>-<br>-<br>-<br>NC      |
| 9<br>8<br>7<br>6<br>5<br>4<br>3<br>2 | 20218<br>20216<br>20212<br>20208<br>20206<br>11023<br>11021<br>10852<br>10832 | NG9 FLYWHEEL MOTOR STATOR  DISPLAY LABEL  CAN IMU ASSEMBLY  SEAKEEPER 9 ELECTRONICS BASEPLATE  SEAKEEPER 9 WIRE BULKHEAD PLATE  SEAKEEPER 9 MOTOR DRIVE BRACKET  SEAKEEPER 9 GIMBAL ANGLE SENSOR MOUNT FINISH MACHINED  DESCRIPTION                               | <br><br>5052 ALUM<br>.100 ALUM SHT.<br>5052 ALUM<br>CAST ALUM | Seakeeper<br>44425 Peo<br>Suite 151    | -<br>-<br>-<br>NC<br>r Inc. |