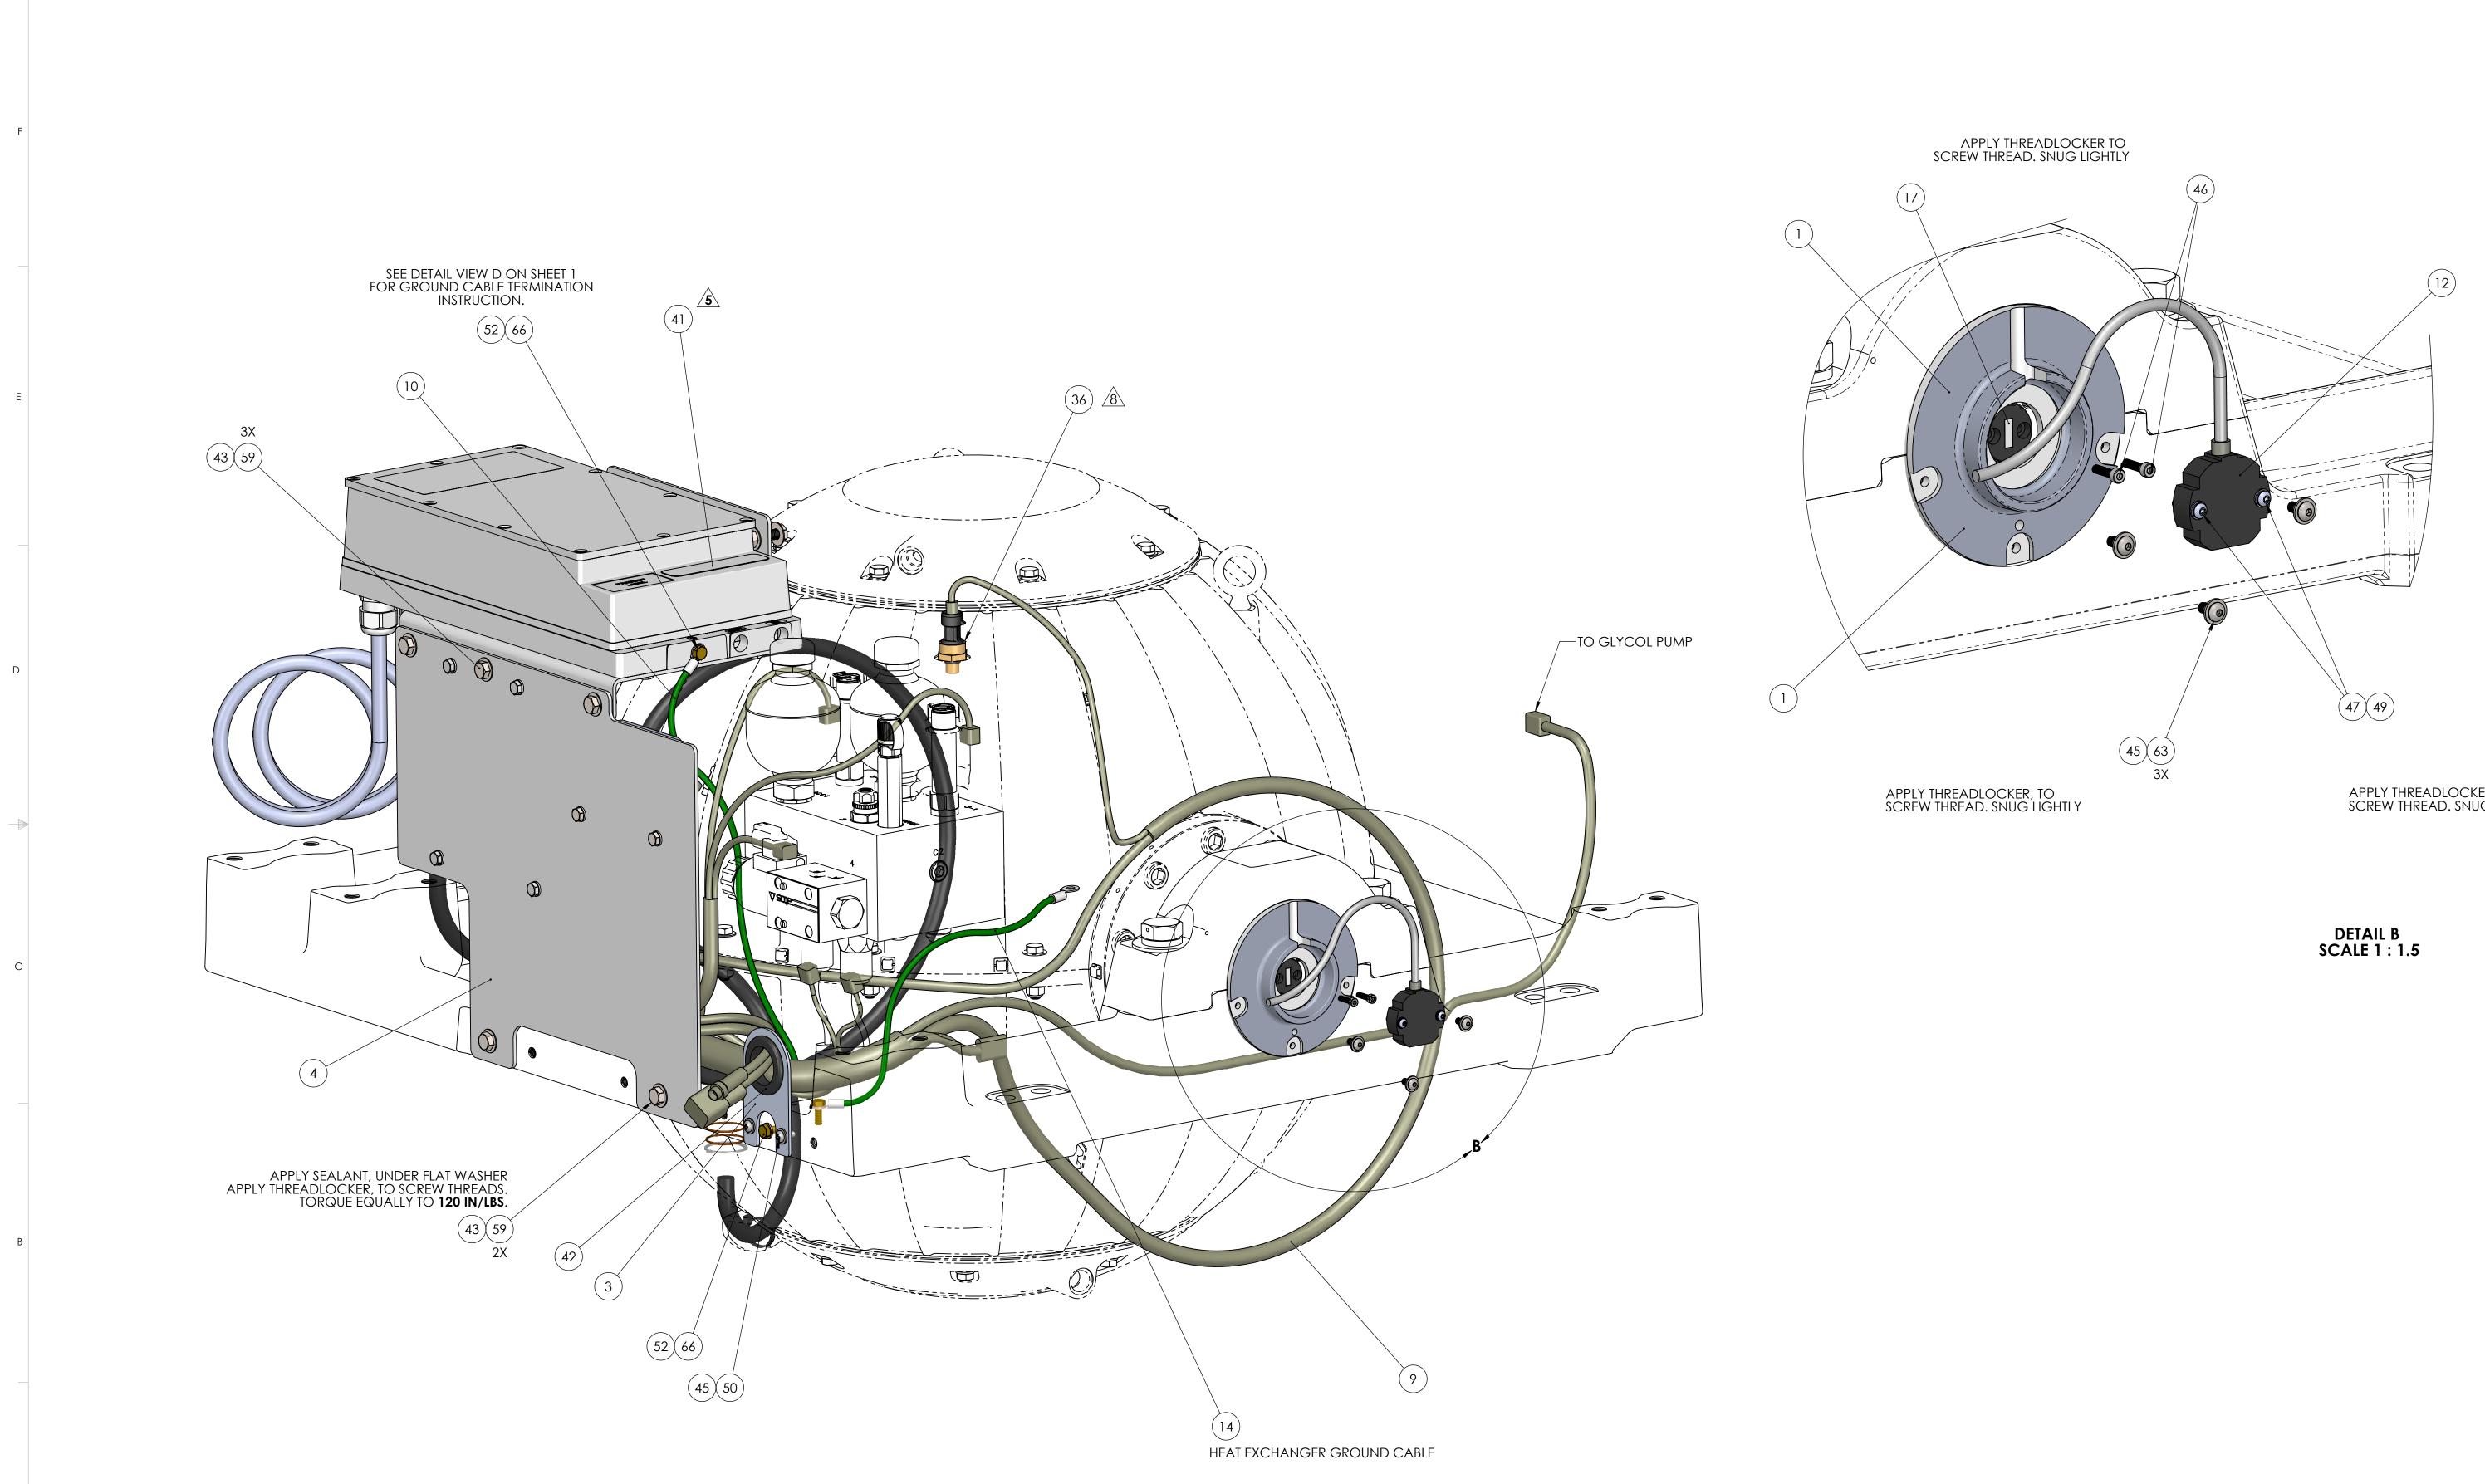

|    | 1       |              |                                                                                                                                        |           |          |
|----|---------|--------------|----------------------------------------------------------------------------------------------------------------------------------------|-----------|----------|
| 1. | ECN NO. | ZONE         | DESCRIPTION                                                                                                                            | DATE      | APPROVED |
|    | 0174    |              | RELEASED FOR PRODUCTION                                                                                                                | 3/6/2014  | RSK      |
|    | 0204    |              | ADDED ITEM 18 TO BILL OF MATERIAL                                                                                                      | 7/23/2014 | RSK      |
|    | 0218    |              | UPDATED GYRO CONTROL DISPLAY AND SUNCOVER                                                                                              | 2/9/2015  | RSK      |
|    | 0274    |              | THRU BOLTED MOTOR DRIVE BOX BRACKET TO FRAME CROSSBAR                                                                                  | 4/27/2015 | RSK      |
|    | 0323    |              | SEAKEEPER BRANDING CHANGE ON DISPLAY LABEL AND DRIVE BOX LABEL                                                                         | 5/18/2015 | SAC      |
|    | 0448    |              | GROUND CABLES CHANGED SIZE FROM 4AWG TO 10AWG, REPLACED ALL SERRATED TOOTH LOCK WASHERS<br>WITH SPLIT LOCK WASHERS UNDER GROUND SCREWS | 10/4/2016 | SAC      |
|    | 0496    | 85, SHT<br>2 | O-RINGS AND RETAINER CLIP FOR MOTOR FEEDTHRU ADDED TO BOM LIST, NOW SUPPLIED BY SEAKEEPER                                              | 2/3/2017  | SAC      |
|    | 0479    |              | SENSATA BRAND VACUUM SENSOR REPLACED WITH WASCO BRAND SENSOR                                                                           | 4/11/2017 | SAC      |