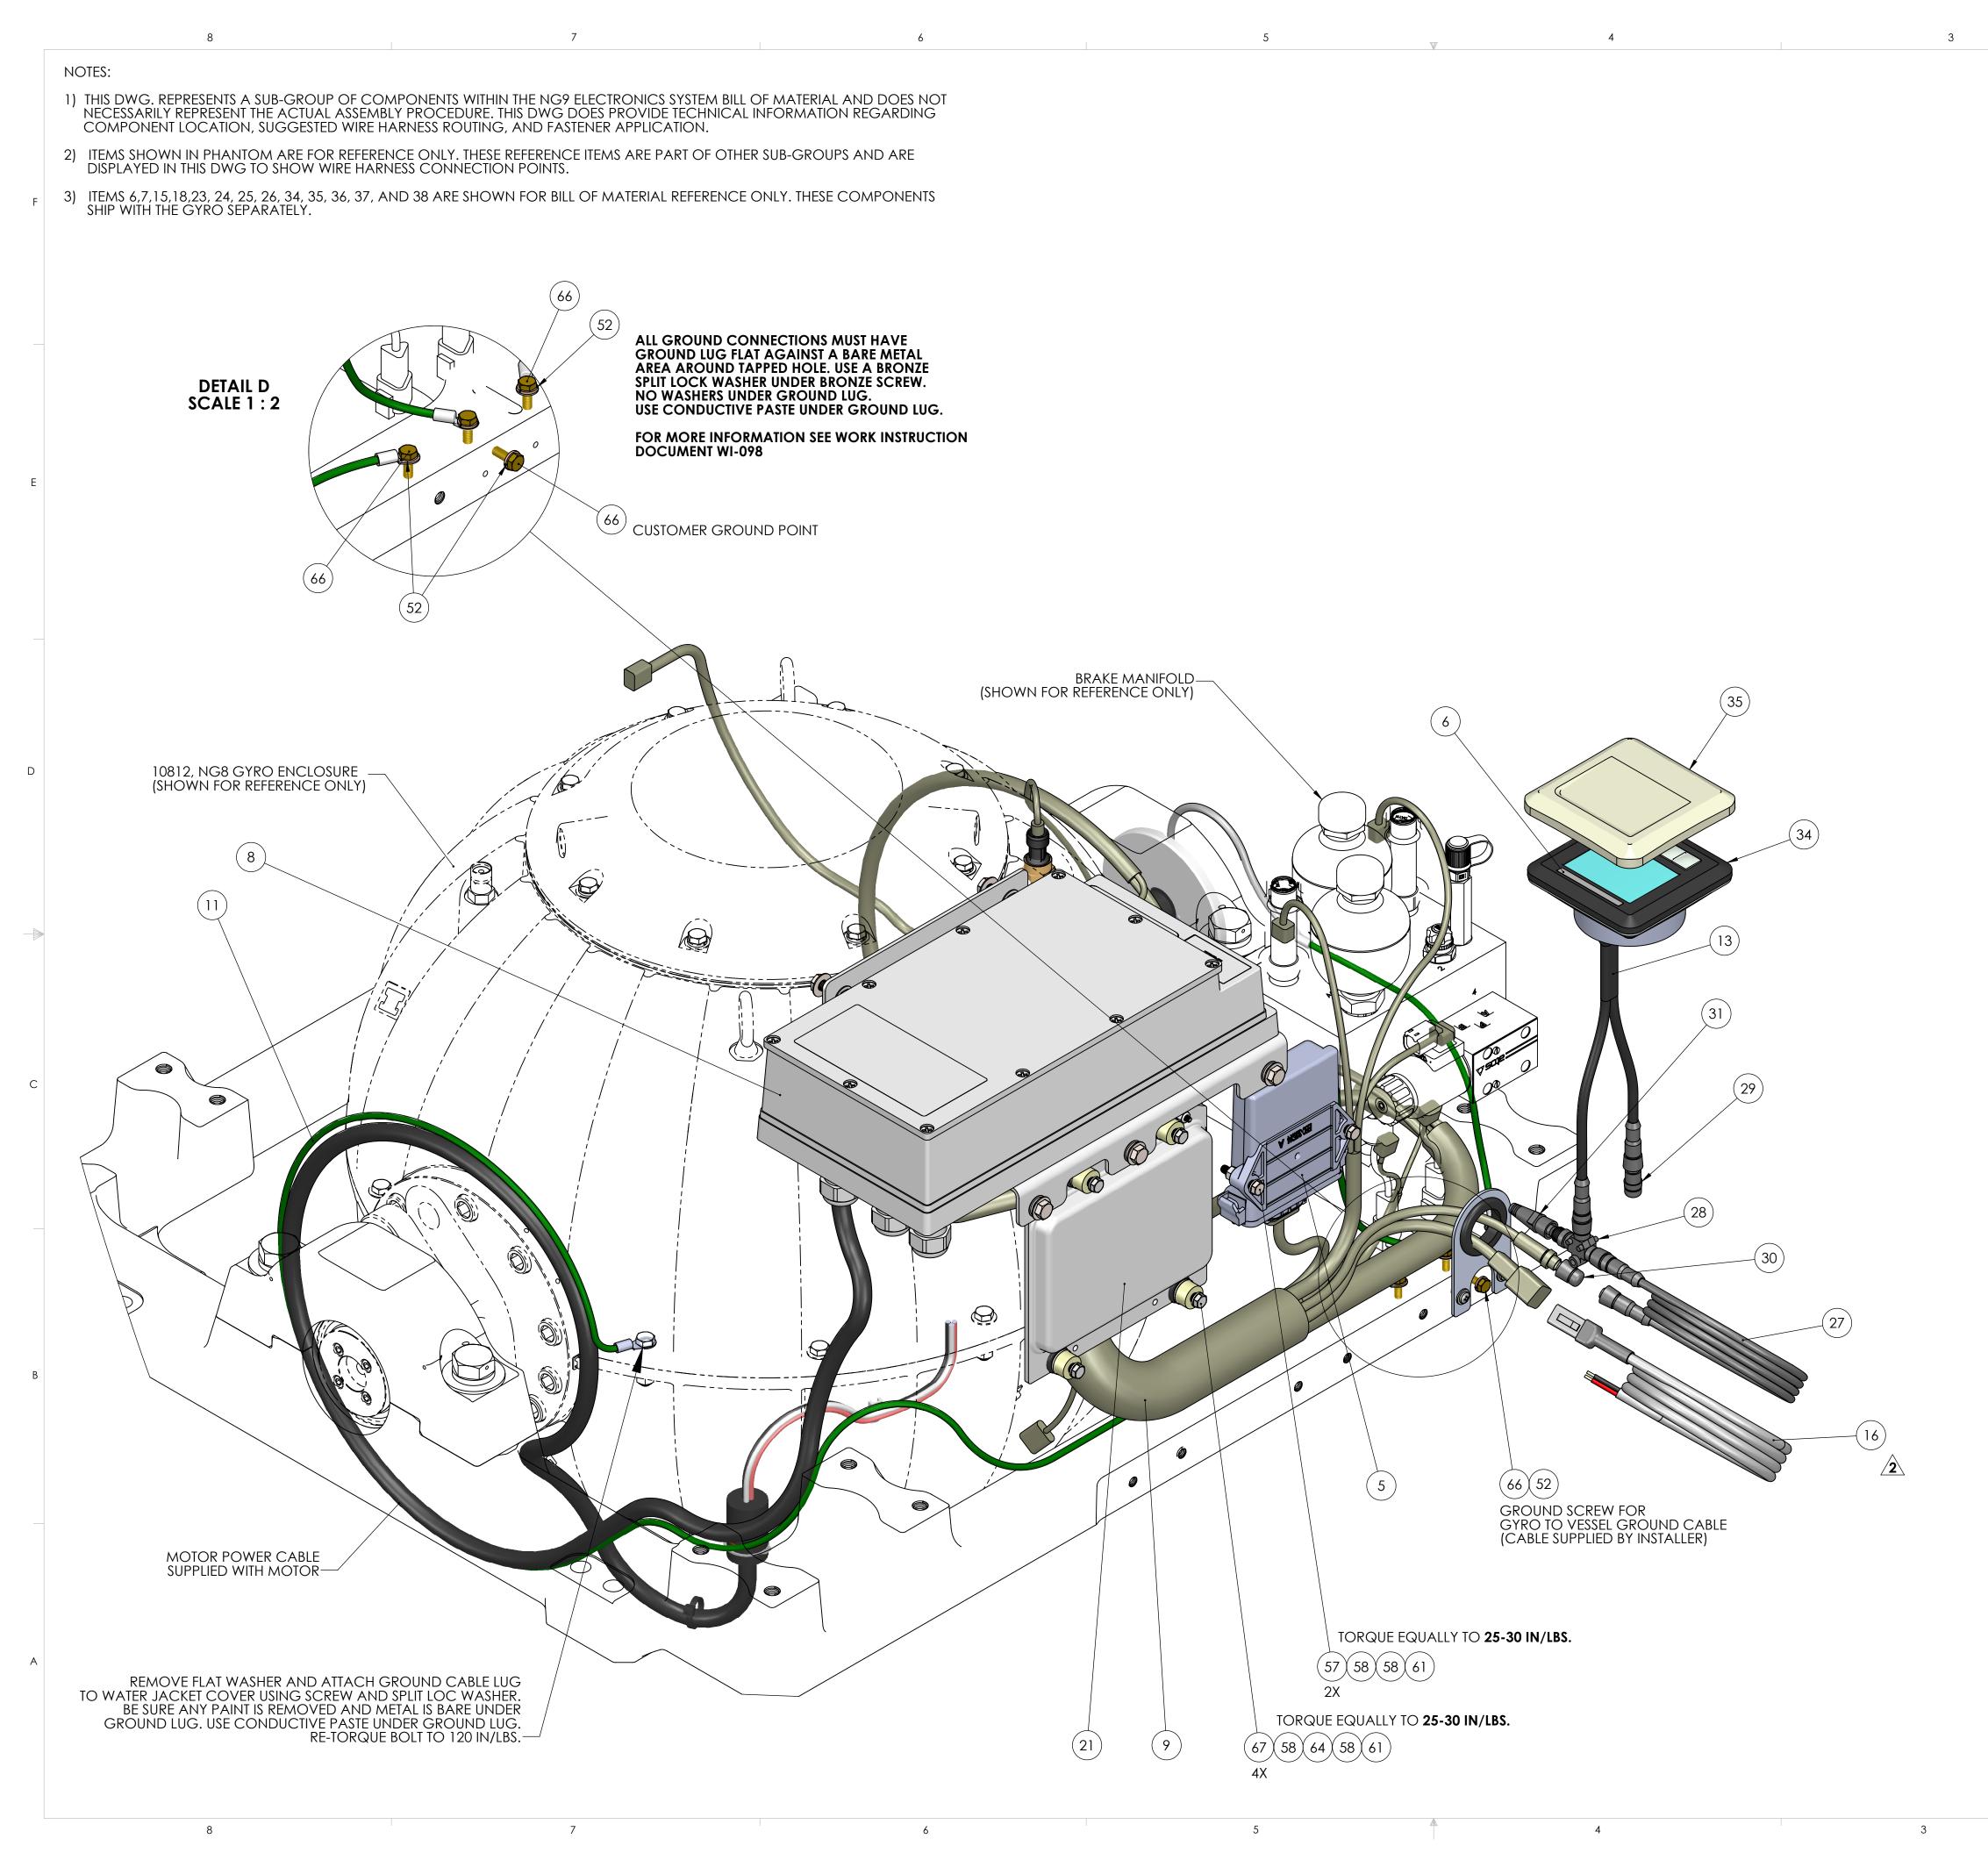

|    | 1       |              |                                                                                                                                        |           |          |
|----|---------|--------------|----------------------------------------------------------------------------------------------------------------------------------------|-----------|----------|
| 1. | ECN NO. | ZONE         | DESCRIPTION                                                                                                                            | DATE      | APPROVED |
|    | 0174    |              | RELEASED FOR PRODUCTION                                                                                                                | 3/6/2014  | RSK      |
|    | 0204    |              | ADDED ITEM 18 TO BILL OF MATERIAL                                                                                                      | 7/23/2014 | RSK      |
|    | 0218    |              | UPDATED GYRO CONTROL DISPLAY AND SUNCOVER                                                                                              | 2/9/2015  | RSK      |
|    | 0274    |              | THRU BOLTED MOTOR DRIVE BOX BRACKET TO FRAME CROSSBAR                                                                                  | 4/27/2015 | RSK      |
|    | 0323    |              | SEAKEEPER BRANDING CHANGE ON DISPLAY LABEL AND DRIVE BOX LABEL                                                                         | 5/18/2015 | SAC      |
|    | 0448    |              | GROUND CABLES CHANGED SIZE FROM 4AWG TO 10AWG, REPLACED ALL SERRATED TOOTH LOCK WASHERS<br>WITH SPLIT LOCK WASHERS UNDER GROUND SCREWS | 10/4/2016 | SAC      |
|    | 0496    | 85, SHT<br>2 | O-RINGS AND RETAINER CLIP FOR MOTOR FEEDTHRU ADDED TO BOM LIST, NOW SUPPLIED BY SEAKEEPER                                              | 2/3/2017  | SAC      |
|    | 0479    |              | SENSATA BRAND VACUUM SENSOR REPLACED WITH WASCO BRAND SENSOR                                                                           | 4/11/2017 | SAC      |