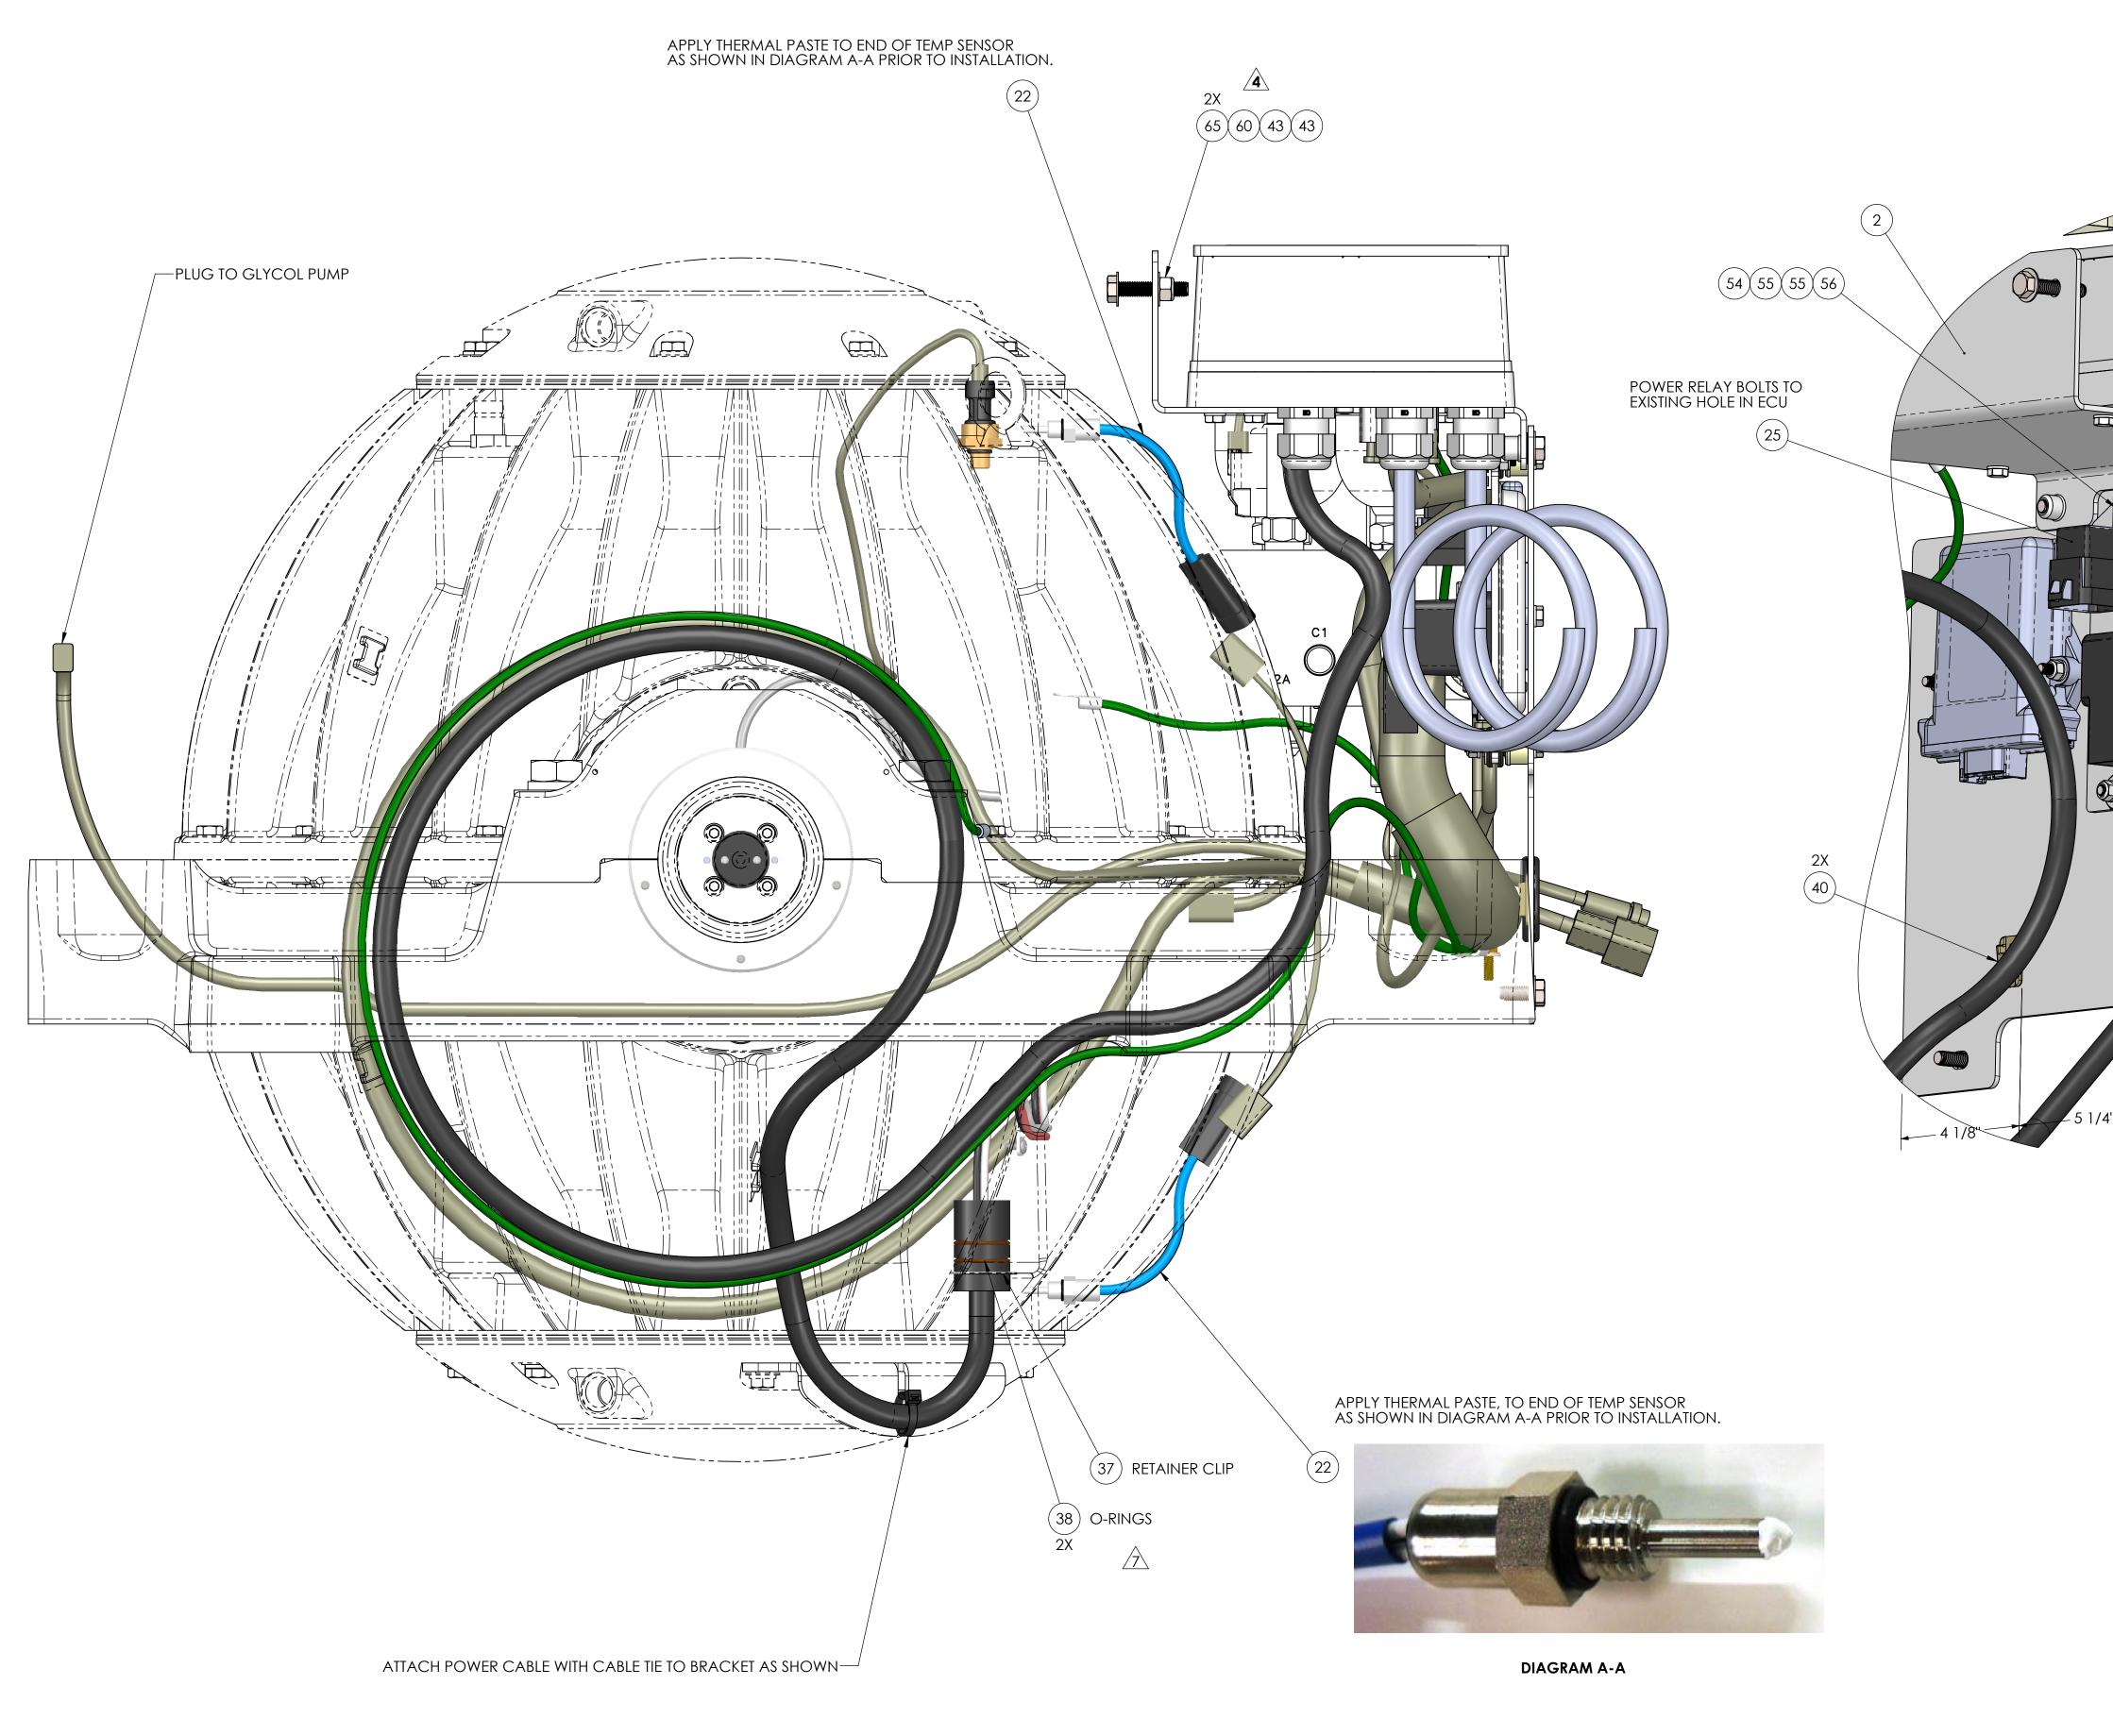

|    | 1       |              |                                                                                                                                        |           |          |
|----|---------|--------------|----------------------------------------------------------------------------------------------------------------------------------------|-----------|----------|
| 1. | ECN NO. | ZONE         | DESCRIPTION                                                                                                                            | DATE      | APPROVED |
|    | 0174    |              | RELEASED FOR PRODUCTION                                                                                                                | 3/6/2014  | RSK      |
|    | 0204    |              | ADDED ITEM 18 TO BILL OF MATERIAL                                                                                                      | 7/23/2014 | RSK      |
|    | 0218    |              | UPDATED GYRO CONTROL DISPLAY AND SUNCOVER                                                                                              | 2/9/2015  | RSK      |
|    | 0274    |              | THRU BOLTED MOTOR DRIVE BOX BRACKET TO FRAME CROSSBAR                                                                                  | 4/27/2015 | RSK      |
|    | 0323    |              | SEAKEEPER BRANDING CHANGE ON DISPLAY LABEL AND DRIVE BOX LABEL                                                                         | 5/18/2015 | SAC      |
|    | 0448    |              | GROUND CABLES CHANGED SIZE FROM 4AWG TO 10AWG, REPLACED ALL SERRATED TOOTH LOCK WASHERS<br>WITH SPLIT LOCK WASHERS UNDER GROUND SCREWS | 10/4/2016 | SAC      |
|    | 0496    | 85, SHT<br>2 | O-RINGS AND RETAINER CLIP FOR MOTOR FEEDTHRU ADDED TO BOM LIST, NOW SUPPLIED BY SEAKEEPER                                              | 2/3/2017  | SAC      |
|    | 0479    |              | SENSATA BRAND VACUUM SENSOR REPLACED WITH WASCO BRAND SENSOR                                                                           | 4/11/2017 | SAC      |