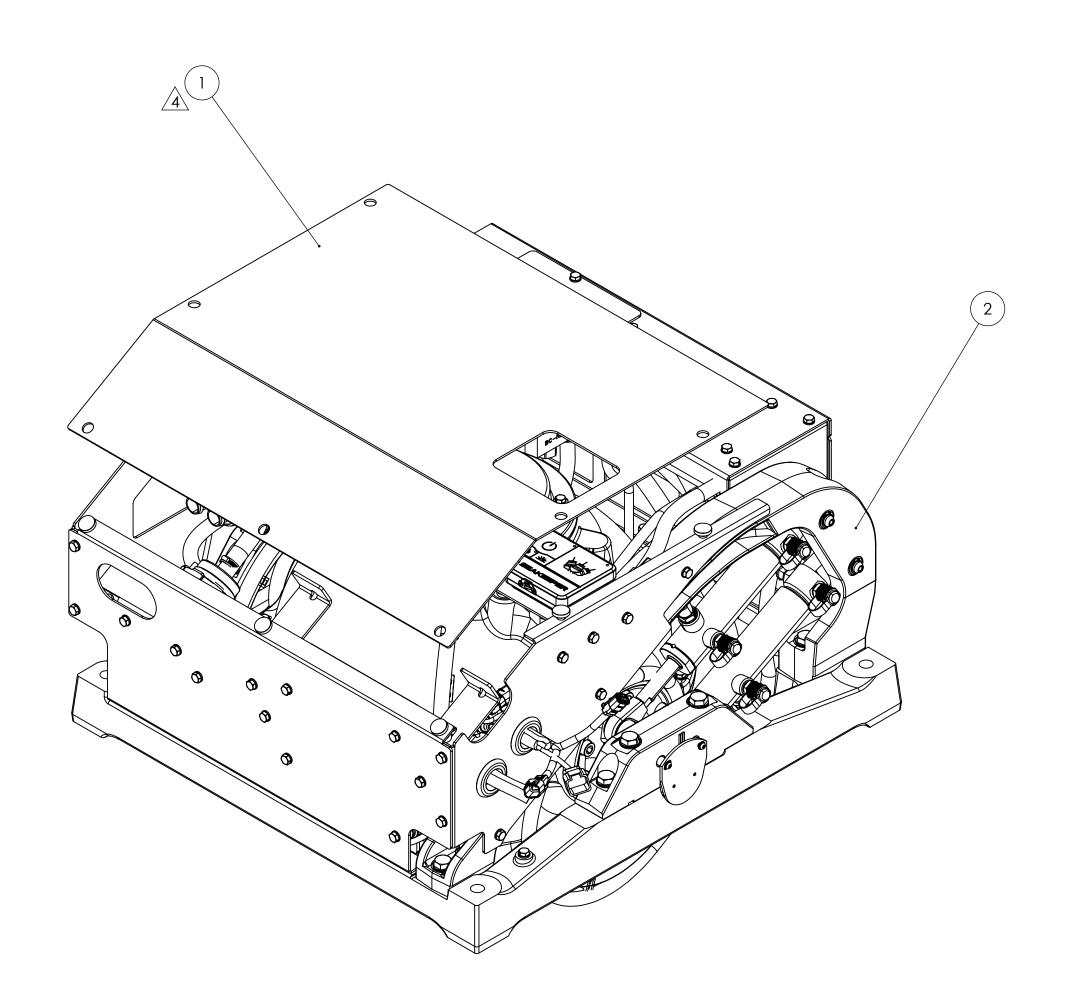

| 2                         | 12570                                                                                                                                                                                                                                           | SEAKEEPER 2 CRATED GYRO                           |                          |                                                                               |                 | 1          |                   |
|---------------------------|-------------------------------------------------------------------------------------------------------------------------------------------------------------------------------------------------------------------------------------------------|---------------------------------------------------|--------------------------|-------------------------------------------------------------------------------|-----------------|------------|-------------------|
| 1                         | 12556                                                                                                                                                                                                                                           | SEAKEEPER 2 TOP COVER PANEL, CONNECTBOX           |                          |                                                                               |                 | 1          |                   |
| ITEM NO.                  | PART NUMBER                                                                                                                                                                                                                                     | DESCRIPTION                                       |                          |                                                                               |                 | QTY.       |                   |
| THI<br>THIS<br>OF S<br>RE | OPRIETARY AND CONFIDE  INFORMATION CONTAIN DRAWING IS THE SOLE PRIEAKEEPER INCORPORATION PRODUCTION IN PART OF WHOLE WITHOUT THE WRI PERMISSION OF SEAKEEPE PROHIBITED.  THIS DRAWING SUPERSEI LLL OTHER FILE FORMAT TO JINLESS OTHERWISE SPECT | NED IN ROPERTY ED. ANY R AS A ITEN ER IS DES YPES | WEIGHT - LBS : MATERIAL: | SEAK Seakeeper Inc. 45310 Abell House Lan DESCRIPTION: SEAKEEPER 2 HARD' SUPP | e, Suite 350 Co | alifornia, | MD 20619<br>PE OF |