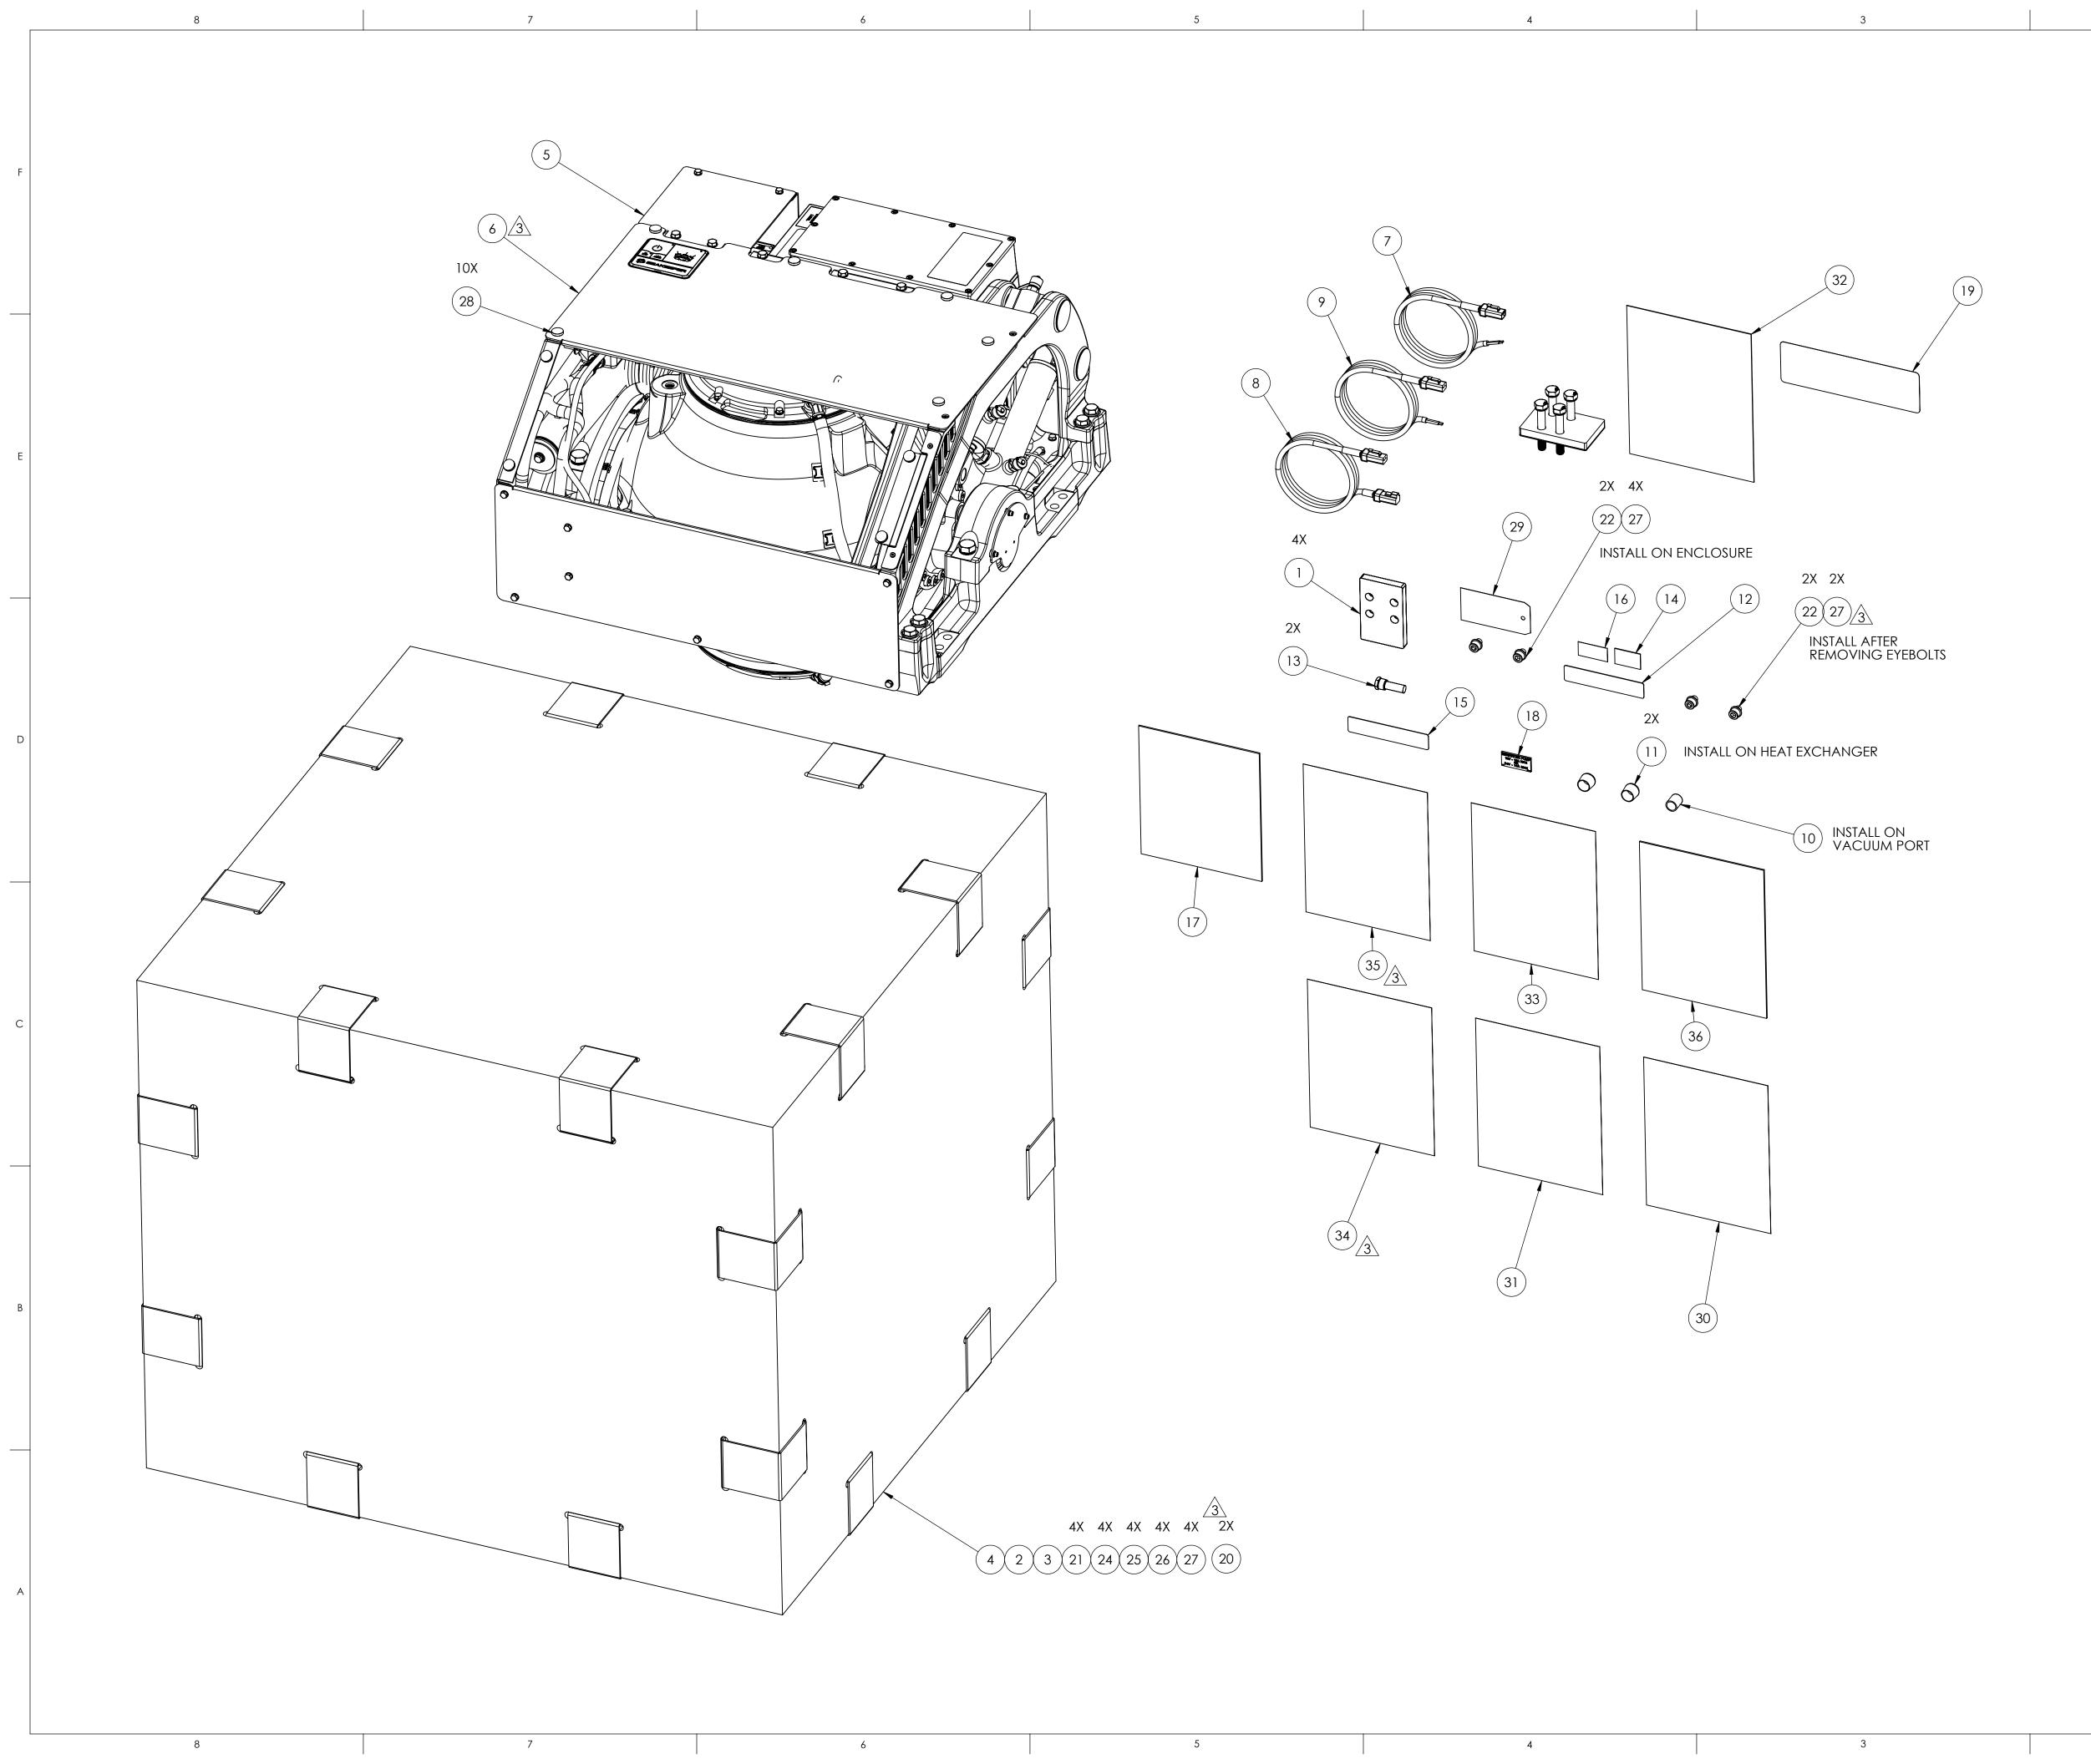

| 36       | SEAK209                                                                                        | OWNER'S GUIDE KIT                                                                                                                                                                                                                                                                                                                                                                                                                                                                                                                                                                                                                                                                                                                                                                                                                                                                                                                                                                                                                                                                                                                                                                                                                                                                                                                                                                                                                                                                                                                                                                                                                                                                                                                                                                                                                                                                                                                                                                                                                                   | 1                      | 1   |  |  |
|----------|------------------------------------------------------------------------------------------------|-----------------------------------------------------------------------------------------------------------------------------------------------------------------------------------------------------------------------------------------------------------------------------------------------------------------------------------------------------------------------------------------------------------------------------------------------------------------------------------------------------------------------------------------------------------------------------------------------------------------------------------------------------------------------------------------------------------------------------------------------------------------------------------------------------------------------------------------------------------------------------------------------------------------------------------------------------------------------------------------------------------------------------------------------------------------------------------------------------------------------------------------------------------------------------------------------------------------------------------------------------------------------------------------------------------------------------------------------------------------------------------------------------------------------------------------------------------------------------------------------------------------------------------------------------------------------------------------------------------------------------------------------------------------------------------------------------------------------------------------------------------------------------------------------------------------------------------------------------------------------------------------------------------------------------------------------------------------------------------------------------------------------------------------------------|------------------------|-----|--|--|
| 35       | 90731                                                                                          | SEAKEEPER 5-6 ELECTRONIC MANUAL DOCUMENT                                                                                                                                                                                                                                                                                                                                                                                                                                                                                                                                                                                                                                                                                                                                                                                                                                                                                                                                                                                                                                                                                                                                                                                                                                                                                                                                                                                                                                                                                                                                                                                                                                                                                                                                                                                                                                                                                                                                                                                                            |                        |     |  |  |
| 34       | 90569                                                                                          | SEAKEEPER CONNECTBOX AND APPLICATION CONTROLLER                                                                                                                                                                                                                                                                                                                                                                                                                                                                                                                                                                                                                                                                                                                                                                                                                                                                                                                                                                                                                                                                                                                                                                                                                                                                                                                                                                                                                                                                                                                                                                                                                                                                                                                                                                                                                                                                                                                                                                                                     |                        |     |  |  |
| 33       | 90395                                                                                          | SEAKEEPER 5-6 PACKING LIST 1                                                                                                                                                                                                                                                                                                                                                                                                                                                                                                                                                                                                                                                                                                                                                                                                                                                                                                                                                                                                                                                                                                                                                                                                                                                                                                                                                                                                                                                                                                                                                                                                                                                                                                                                                                                                                                                                                                                                                                                                                        |                        |     |  |  |
| 32       | 90400                                                                                          | SEAKEEPER 5-6 BLIND-HOLE KIT 1                                                                                                                                                                                                                                                                                                                                                                                                                                                                                                                                                                                                                                                                                                                                                                                                                                                                                                                                                                                                                                                                                                                                                                                                                                                                                                                                                                                                                                                                                                                                                                                                                                                                                                                                                                                                                                                                                                                                                                                                                      |                        |     |  |  |
| 31       | 90369                                                                                          | SEAKEEPER 5-6 CRATE UN-PACKING INSTRUCTIONS 1                                                                                                                                                                                                                                                                                                                                                                                                                                                                                                                                                                                                                                                                                                                                                                                                                                                                                                                                                                                                                                                                                                                                                                                                                                                                                                                                                                                                                                                                                                                                                                                                                                                                                                                                                                                                                                                                                                                                                                                                       |                        |     |  |  |
| 30       | 90329                                                                                          | SEAKEEPER 5 BOLT-IN CLEARANCE DOCUMENT                                                                                                                                                                                                                                                                                                                                                                                                                                                                                                                                                                                                                                                                                                                                                                                                                                                                                                                                                                                                                                                                                                                                                                                                                                                                                                                                                                                                                                                                                                                                                                                                                                                                                                                                                                                                                                                                                                                                                                                                              |                        |     |  |  |
| 29       | 90328                                                                                          | SEAKEEPER 5 BOLT-IN CLEARANCE DOCUMENT DISPLAY CONNECTION CABLE TAG                                                                                                                                                                                                                                                                                                                                                                                                                                                                                                                                                                                                                                                                                                                                                                                                                                                                                                                                                                                                                                                                                                                                                                                                                                                                                                                                                                                                                                                                                                                                                                                                                                                                                                                                                                                                                                                                                                                                                                                 |                        |     |  |  |
| 28       | 60834                                                                                          | PLASTIC PUSH PIN, 8MM 10                                                                                                                                                                                                                                                                                                                                                                                                                                                                                                                                                                                                                                                                                                                                                                                                                                                                                                                                                                                                                                                                                                                                                                                                                                                                                                                                                                                                                                                                                                                                                                                                                                                                                                                                                                                                                                                                                                                                                                                                                            |                        |     |  |  |
| 27       | 60822                                                                                          | SCREW, SKT HD CAP, M10-1.5 X 12MM LG                                                                                                                                                                                                                                                                                                                                                                                                                                                                                                                                                                                                                                                                                                                                                                                                                                                                                                                                                                                                                                                                                                                                                                                                                                                                                                                                                                                                                                                                                                                                                                                                                                                                                                                                                                                                                                                                                                                                                                                                                | 4                      | -   |  |  |
| 26       | 60682                                                                                          | WASHER, .375 IN SCREW SIZE, 1.0 INCH OD, YELLOW ZINC                                                                                                                                                                                                                                                                                                                                                                                                                                                                                                                                                                                                                                                                                                                                                                                                                                                                                                                                                                                                                                                                                                                                                                                                                                                                                                                                                                                                                                                                                                                                                                                                                                                                                                                                                                                                                                                                                                                                                                                                |                        |     |  |  |
| 25       | 60680                                                                                          | SCREW, HEX HD CAP, .375-16 X 3.5 LG, GR 5                                                                                                                                                                                                                                                                                                                                                                                                                                                                                                                                                                                                                                                                                                                                                                                                                                                                                                                                                                                                                                                                                                                                                                                                                                                                                                                                                                                                                                                                                                                                                                                                                                                                                                                                                                                                                                                                                                                                                                                                           | 4                      | 1   |  |  |
| 24       | 60679                                                                                          | LAG SCREW, 0.5 IN DIA X 7 IN LG                                                                                                                                                                                                                                                                                                                                                                                                                                                                                                                                                                                                                                                                                                                                                                                                                                                                                                                                                                                                                                                                                                                                                                                                                                                                                                                                                                                                                                                                                                                                                                                                                                                                                                                                                                                                                                                                                                                                                                                                                     | 4                      | 1   |  |  |
| 23       | 60678                                                                                          | WASHER, .375 SCREW SIZE, 0.406 IN. ID X 1.0 IN. OD, NYLON                                                                                                                                                                                                                                                                                                                                                                                                                                                                                                                                                                                                                                                                                                                                                                                                                                                                                                                                                                                                                                                                                                                                                                                                                                                                                                                                                                                                                                                                                                                                                                                                                                                                                                                                                                                                                                                                                                                                                                                           | 4                      | -   |  |  |
| 22       | 60484                                                                                          | WASHER, FLAT, .750D X .375ID X .062THK                                                                                                                                                                                                                                                                                                                                                                                                                                                                                                                                                                                                                                                                                                                                                                                                                                                                                                                                                                                                                                                                                                                                                                                                                                                                                                                                                                                                                                                                                                                                                                                                                                                                                                                                                                                                                                                                                                                                                                                                              |                        | 1   |  |  |
| 21       | 60359                                                                                          | WASHER, .5 SCREW SIZE, 1 1/16 OD, STEEL                                                                                                                                                                                                                                                                                                                                                                                                                                                                                                                                                                                                                                                                                                                                                                                                                                                                                                                                                                                                                                                                                                                                                                                                                                                                                                                                                                                                                                                                                                                                                                                                                                                                                                                                                                                                                                                                                                                                                                                                             | 4                      | -   |  |  |
| 20       | 40992                                                                                          | SEAKEEPER QUALITY TILT INDICATOR                                                                                                                                                                                                                                                                                                                                                                                                                                                                                                                                                                                                                                                                                                                                                                                                                                                                                                                                                                                                                                                                                                                                                                                                                                                                                                                                                                                                                                                                                                                                                                                                                                                                                                                                                                                                                                                                                                                                                                                                                    | 2                      | -   |  |  |
| 19       | 40834                                                                                          | EYEBOLT ACCESS DECAL                                                                                                                                                                                                                                                                                                                                                                                                                                                                                                                                                                                                                                                                                                                                                                                                                                                                                                                                                                                                                                                                                                                                                                                                                                                                                                                                                                                                                                                                                                                                                                                                                                                                                                                                                                                                                                                                                                                                                                                                                                | 1                      | -   |  |  |
| 18       | 40785                                                                                          | SEAKEEPER 6 SEAWATER PUMP LABEL                                                                                                                                                                                                                                                                                                                                                                                                                                                                                                                                                                                                                                                                                                                                                                                                                                                                                                                                                                                                                                                                                                                                                                                                                                                                                                                                                                                                                                                                                                                                                                                                                                                                                                                                                                                                                                                                                                                                                                                                                     | 1                      | -   |  |  |
| 17       | 40513                                                                                          | SEAKEEPER 5-6 DECAL SHEET                                                                                                                                                                                                                                                                                                                                                                                                                                                                                                                                                                                                                                                                                                                                                                                                                                                                                                                                                                                                                                                                                                                                                                                                                                                                                                                                                                                                                                                                                                                                                                                                                                                                                                                                                                                                                                                                                                                                                                                                                           | 1                      | 1   |  |  |
| 16       | 40585                                                                                          | IGNITION PROTECTED DECAL SHEET 1                                                                                                                                                                                                                                                                                                                                                                                                                                                                                                                                                                                                                                                                                                                                                                                                                                                                                                                                                                                                                                                                                                                                                                                                                                                                                                                                                                                                                                                                                                                                                                                                                                                                                                                                                                                                                                                                                                                                                                                                                    |                        |     |  |  |
| 15       | 40512                                                                                          | SEAKEEPER 6 SERIAL NUMBER PLATE                                                                                                                                                                                                                                                                                                                                                                                                                                                                                                                                                                                                                                                                                                                                                                                                                                                                                                                                                                                                                                                                                                                                                                                                                                                                                                                                                                                                                                                                                                                                                                                                                                                                                                                                                                                                                                                                                                                                                                                                                     |                        |     |  |  |
| 14       | 40481                                                                                          | ZINC ANODE DECAL                                                                                                                                                                                                                                                                                                                                                                                                                                                                                                                                                                                                                                                                                                                                                                                                                                                                                                                                                                                                                                                                                                                                                                                                                                                                                                                                                                                                                                                                                                                                                                                                                                                                                                                                                                                                                                                                                                                                                                                                                                    |                        | _ B |  |  |
| 13       | 40446                                                                                          | ZINC ANODE, 3/8" NPT PLUG, 1/2" DIA X 1.25" LG                                                                                                                                                                                                                                                                                                                                                                                                                                                                                                                                                                                                                                                                                                                                                                                                                                                                                                                                                                                                                                                                                                                                                                                                                                                                                                                                                                                                                                                                                                                                                                                                                                                                                                                                                                                                                                                                                                                                                                                                      |                        | -   |  |  |
| 12       | 40318                                                                                          | PRODUCT LABEL, CE COMPLIANT                                                                                                                                                                                                                                                                                                                                                                                                                                                                                                                                                                                                                                                                                                                                                                                                                                                                                                                                                                                                                                                                                                                                                                                                                                                                                                                                                                                                                                                                                                                                                                                                                                                                                                                                                                                                                                                                                                                                                                                                                         | 1                      | 1   |  |  |
| 11       | 40206                                                                                          | VINYL CAP, 3/4" DIA X 3/4" LG, BLACK                                                                                                                                                                                                                                                                                                                                                                                                                                                                                                                                                                                                                                                                                                                                                                                                                                                                                                                                                                                                                                                                                                                                                                                                                                                                                                                                                                                                                                                                                                                                                                                                                                                                                                                                                                                                                                                                                                                                                                                                                | 2                      | -   |  |  |
| 10       | 40184                                                                                          | PLASTIC CAP, WHITE                                                                                                                                                                                                                                                                                                                                                                                                                                                                                                                                                                                                                                                                                                                                                                                                                                                                                                                                                                                                                                                                                                                                                                                                                                                                                                                                                                                                                                                                                                                                                                                                                                                                                                                                                                                                                                                                                                                                                                                                                                  | 1                      | 1   |  |  |
| 9        | 30327                                                                                          | SEAWATER PUMP DC POWER CABLE ASSEMBLY, 5M MFLG.                                                                                                                                                                                                                                                                                                                                                                                                                                                                                                                                                                                                                                                                                                                                                                                                                                                                                                                                                                                                                                                                                                                                                                                                                                                                                                                                                                                                                                                                                                                                                                                                                                                                                                                                                                                                                                                                                                                                                                                                     | 1                      | -   |  |  |
| 8        | 20334                                                                                          | SEAWATER PUMP DC POWER CABLE ASSEMBLY, 5M LG.                                                                                                                                                                                                                                                                                                                                                                                                                                                                                                                                                                                                                                                                                                                                                                                                                                                                                                                                                                                                                                                                                                                                                                                                                                                                                                                                                                                                                                                                                                                                                                                                                                                                                                                                                                                                                                                                                                                                                                                                       | 1                      | 1   |  |  |
| 7        | 20248                                                                                          | SEAKEEPER DC INPUT POWER CABLE ASSEMBLY, 5M LG.                                                                                                                                                                                                                                                                                                                                                                                                                                                                                                                                                                                                                                                                                                                                                                                                                                                                                                                                                                                                                                                                                                                                                                                                                                                                                                                                                                                                                                                                                                                                                                                                                                                                                                                                                                                                                                                                                                                                                                                                     |                        |     |  |  |
| 6        | 12620                                                                                          | SEAKEEPER 5-6 TOP PANEL                                                                                                                                                                                                                                                                                                                                                                                                                                                                                                                                                                                                                                                                                                                                                                                                                                                                                                                                                                                                                                                                                                                                                                                                                                                                                                                                                                                                                                                                                                                                                                                                                                                                                                                                                                                                                                                                                                                                                                                                                             | 1                      | 1   |  |  |
| 5        | 12614                                                                                          | SEAKEEPER 5-6 TOP LEVEL ASSEMBLY                                                                                                                                                                                                                                                                                                                                                                                                                                                                                                                                                                                                                                                                                                                                                                                                                                                                                                                                                                                                                                                                                                                                                                                                                                                                                                                                                                                                                                                                                                                                                                                                                                                                                                                                                                                                                                                                                                                                                                                                                    |                        | -   |  |  |
| 4        | 12268                                                                                          | SEAKEEPER 5-6 COLLAPSIBLE SHIPPING CRATE                                                                                                                                                                                                                                                                                                                                                                                                                                                                                                                                                                                                                                                                                                                                                                                                                                                                                                                                                                                                                                                                                                                                                                                                                                                                                                                                                                                                                                                                                                                                                                                                                                                                                                                                                                                                                                                                                                                                                                                                            |                        | -   |  |  |
| 3        | 12134                                                                                          | SEAKEEPER 6 SHIPPING CRATE COMPONENTS                                                                                                                                                                                                                                                                                                                                                                                                                                                                                                                                                                                                                                                                                                                                                                                                                                                                                                                                                                                                                                                                                                                                                                                                                                                                                                                                                                                                                                                                                                                                                                                                                                                                                                                                                                                                                                                                                                                                                                                                               |                        | 1   |  |  |
| 2        | 12125                                                                                          | SEAKEEPER 6-9 QUICK CRATE DESIGN GUIDE                                                                                                                                                                                                                                                                                                                                                                                                                                                                                                                                                                                                                                                                                                                                                                                                                                                                                                                                                                                                                                                                                                                                                                                                                                                                                                                                                                                                                                                                                                                                                                                                                                                                                                                                                                                                                                                                                                                                                                                                              | 1                      | -   |  |  |
| 1        | 11241                                                                                          | SEAKEEPER 6 FOUNDATION SPACER 4                                                                                                                                                                                                                                                                                                                                                                                                                                                                                                                                                                                                                                                                                                                                                                                                                                                                                                                                                                                                                                                                                                                                                                                                                                                                                                                                                                                                                                                                                                                                                                                                                                                                                                                                                                                                                                                                                                                                                                                                                     |                        |     |  |  |
| ITEM NO. |                                                                                                | DESCRIPTION                                                                                                                                                                                                                                                                                                                                                                                                                                                                                                                                                                                                                                                                                                                                                                                                                                                                                                                                                                                                                                                                                                                                                                                                                                                                                                                                                                                                                                                                                                                                                                                                                                                                                                                                                                                                                                                                                                                                                                                                                                         | QTY.                   | A   |  |  |
|          | THE INFORM<br>THIS DRAWING<br>OF SEAKEEPE<br>REPRODUC<br>WHOLE W<br>PERMISSIG<br>F<br>THIS DRA | BY AND CONFIDENTIAL       3rd ANGLE PROJECTION         MATION CONTAINED IN       Image: State | mia, MD 20619<br>MBLY, | -   |  |  |
|          | UNLESS O                                                                                       | R FILE FORMAT TYPES<br>THERWISE SPECIFIED TAKEN TO THE                                                                                                                                                                                                                                                                                                                                                                                                                                                                                                                                                                                                                                                                                                                                                                                                                                                                                                                                                                                                                                                                                                                                                                                                                                                                                                                                                                                                                                                                                                                                                                                                                                                                                                                                                                                                                                                                                                                                                          |                        | :   |  |  |

|      | 2       |                   | 1                                                                                                                                                      |           |       |          |
|------|---------|-------------------|--------------------------------------------------------------------------------------------------------------------------------------------------------|-----------|-------|----------|
| REV. | ECN NO. | ZONE              | DESCRIPTION                                                                                                                                            | DATE      | DRAWN | APPROVED |
| 1    | 908     |                   | INITIAL RELEASE                                                                                                                                        | 09SEP2021 | ZGY   | TMD      |
| 2    | 908     | B4, D5,<br>D7     | REMOVED CONNECTBOX COMPONENTS. ADDED ADDED 5"<br>DISPLAY CABLES AND 90447 QUICK START GUIDE. REPLACED TOP<br>PANEL 12620 WITH 13097.                   | 22AUG2022 | RMF   | ZGY      |
| 3    | 1059    | A5, C4,<br>D3, F7 | ADDED: 12620, 40992, 90731, 90569. DELETED: 13097, 30244, 90336,<br>60485, 40238, 30301, 30249, 30295, 90447. QTY CHANGE: 60484 WAS<br>2, 60822 WAS 2. | 24APR2023 | RMF   | ZGY      |

D