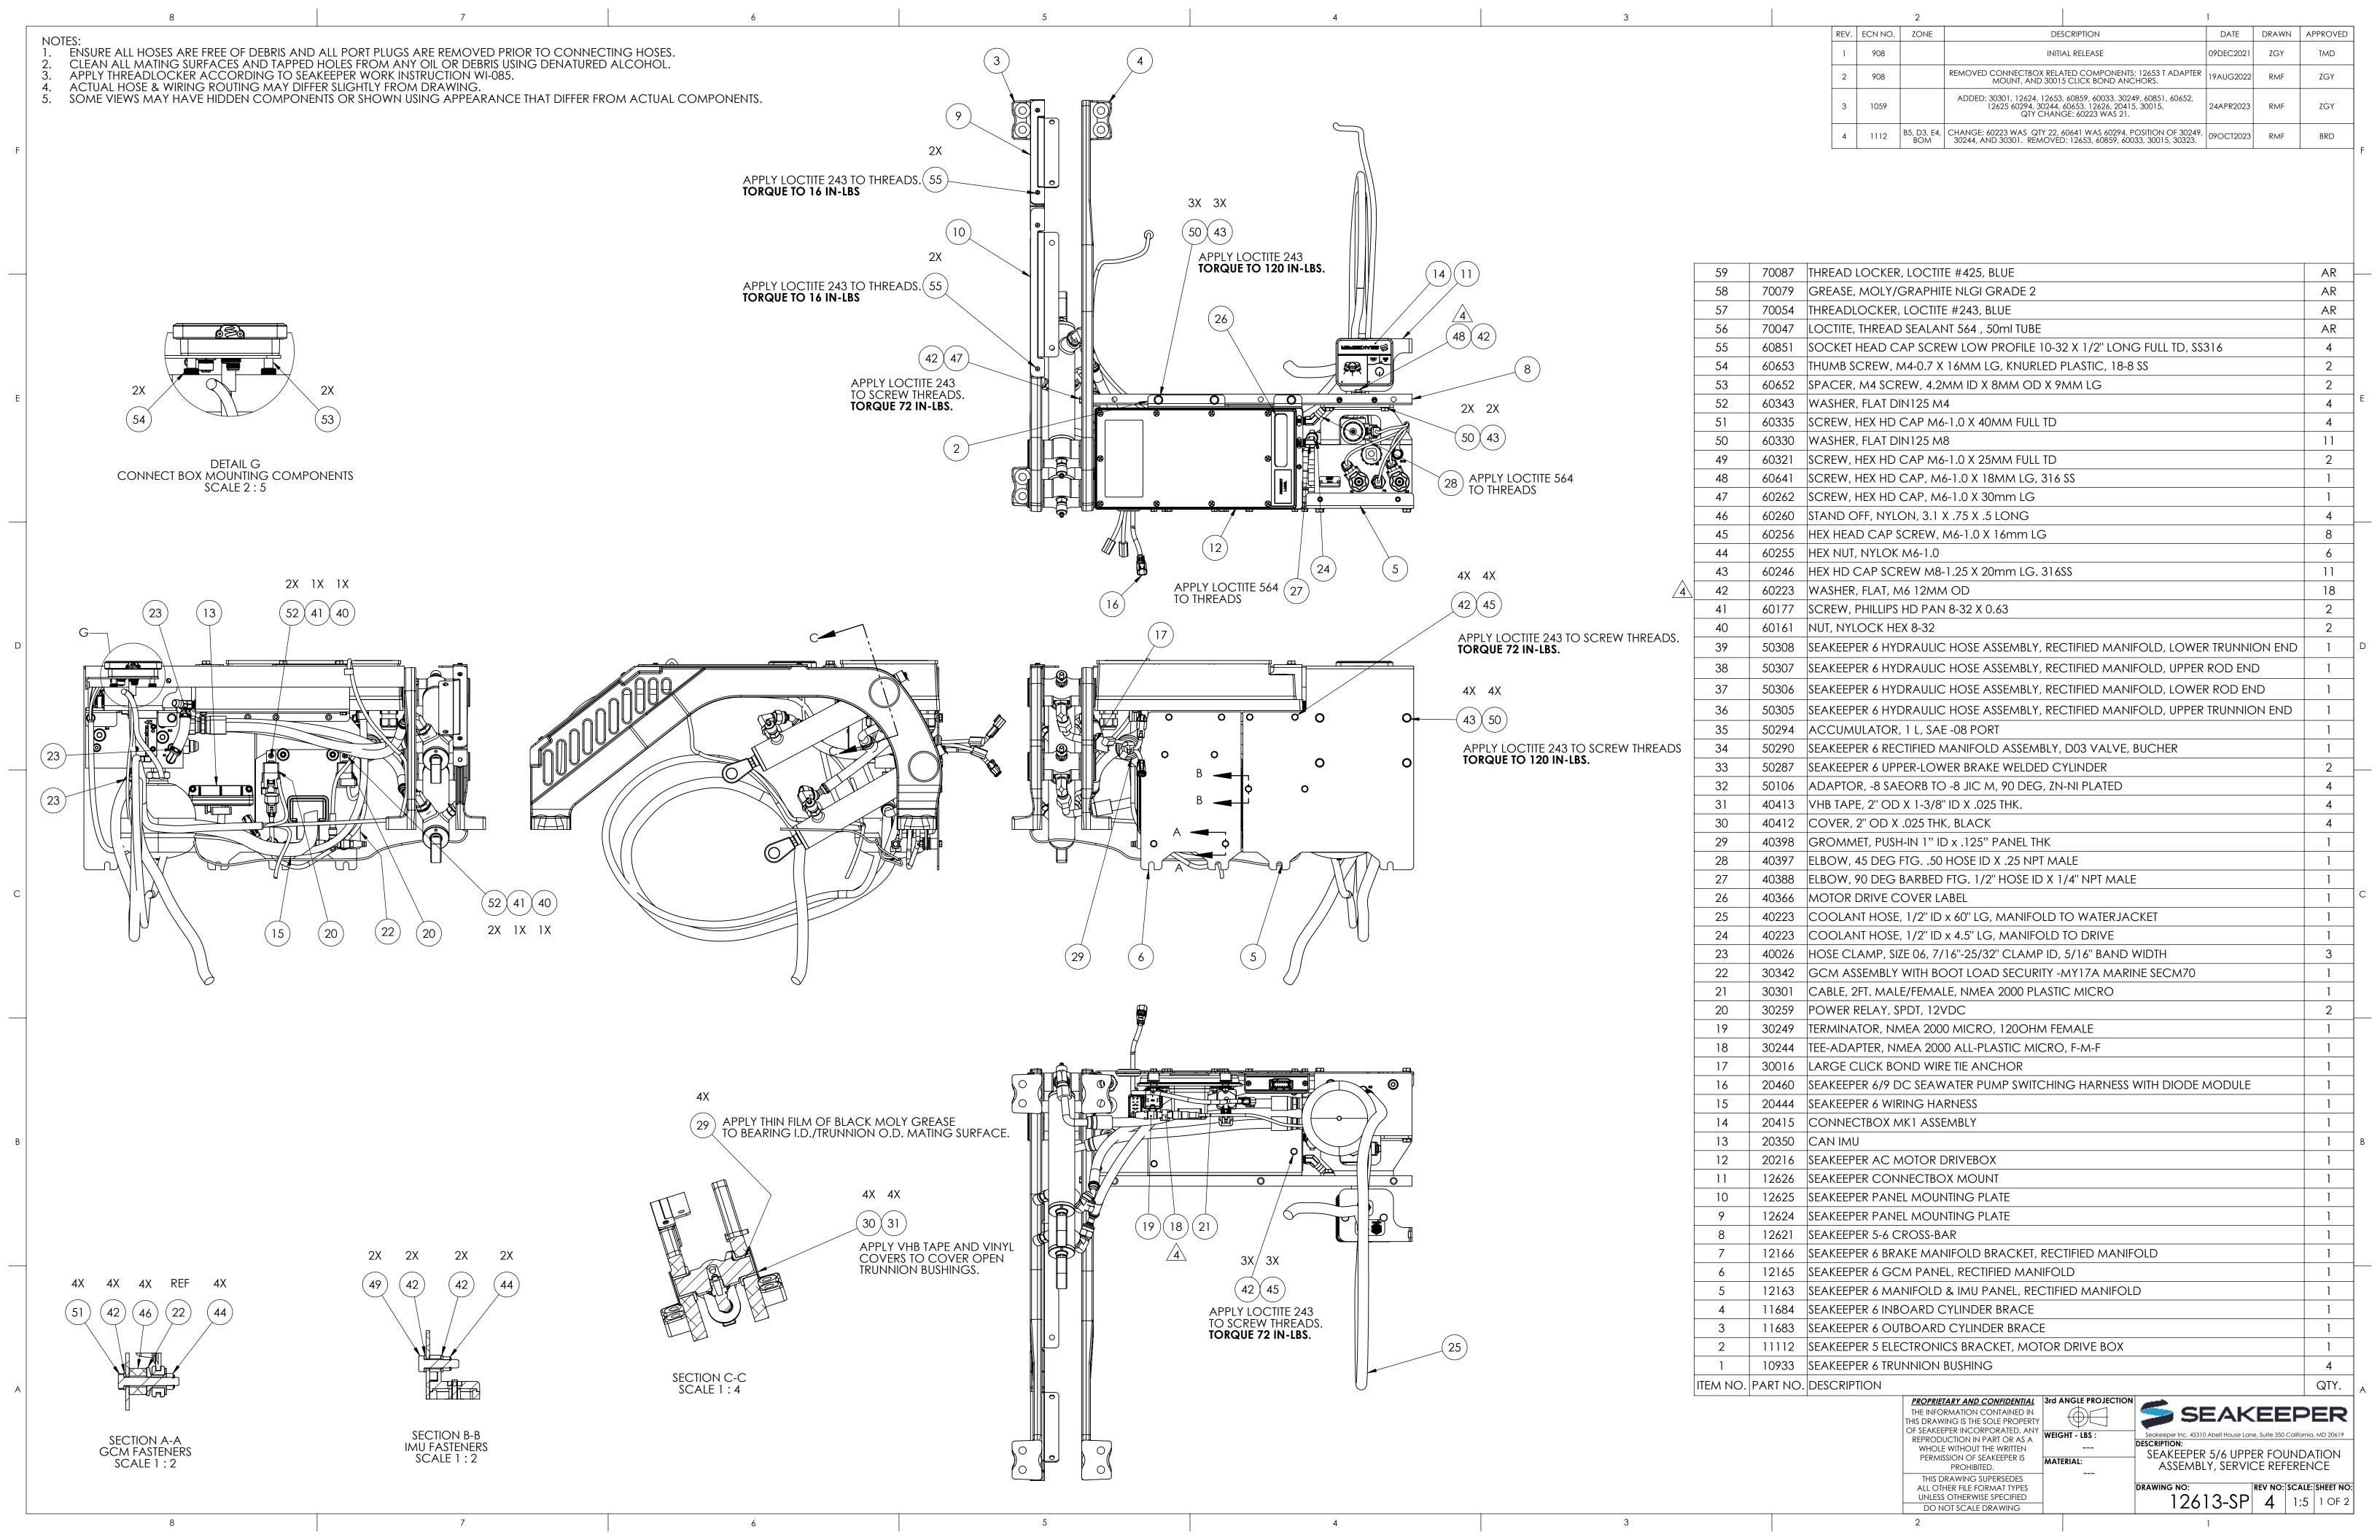

HYDRAULIC SYSTEM NOTES:

CHARGE MANIFOLD TO A STATIC PRESSURE OF 350 PSI.

PROPRIETARY AND CONFIDENTIAL
THE INFORMATION CONTAINED IN
THE ORDAN/ING IS THE SOLE PROPERTY

3rd ANGLE PROJECTION
SEAKEEPER

\*\*COLOR Abail Mause Lane. Suite 350 California, MD 20619 THIS DRAWING IS THE SOLE PROPERTY
OF SEAKEEPER INCORPORATED. ANY
REPRODUCTION IN PART OR AS A
WHOLE WITHOUT THE WRITTEN
PERMISSION OF SEAKEEPER IS

MATERIAL: Seakeeper Inc. 45310 Abell House Lane, Suite 350 California, MD 20619

DESCRIPTION: SEAKEEPER 5/6 UPPER FOUNDATION ASSEMBLY, SERVICE REFERENCE PROHIBITED. THIS DRAWING SUPERSEDES REV NO: SCALE: SHEET NO: ALL OTHER FILE FORMAT TYPES UNLESS OTHERWISE SPECIFIED 12613-SP 4 1:8 2 OF 2

DO NOT SCALE DRAWING