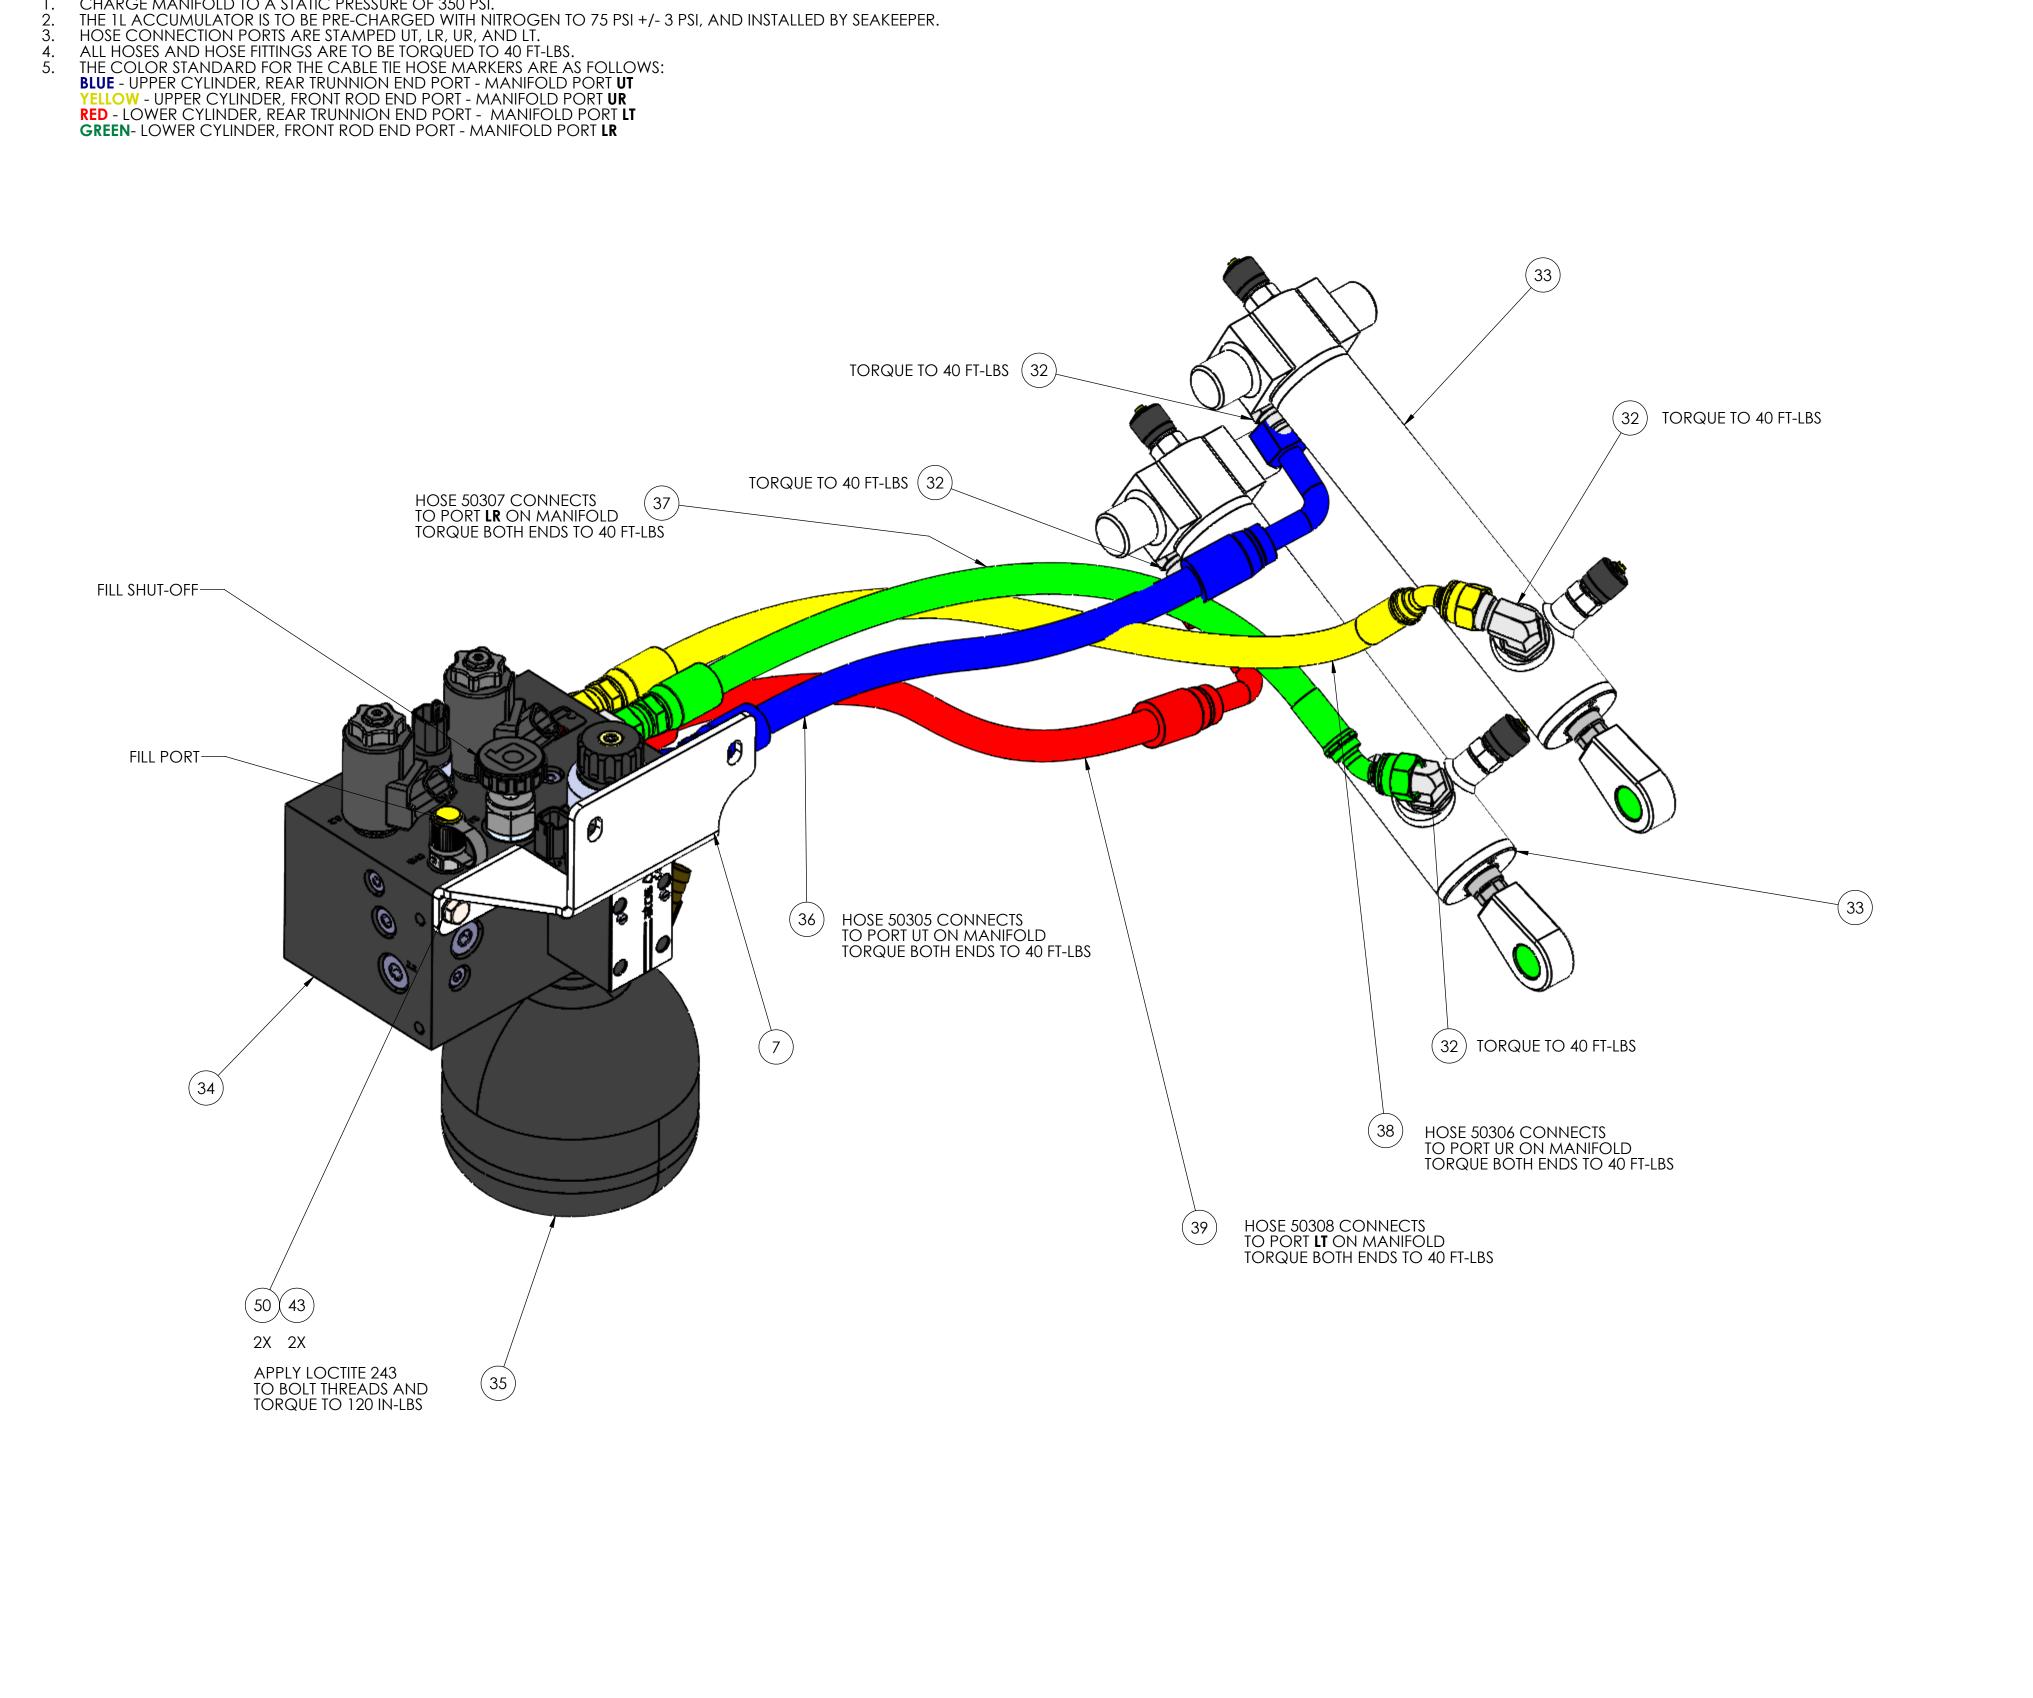

HYDRAULIC SYSTEM NOTES:

CHARGE MANIFOLD TO A STATIC PRESSURE OF 350 PSI.

PROPRIETARY AND CONFIDENTIAL
THE INFORMATION CONTAINED IN
THE ORDAN/ING IS THE SOLE PROPERTY

3rd ANGLE PROJECTION
SEAKEEPER

\*\*COLOR Abail Mause Lane. Suite 350 California, MD 20619 THIS DRAWING IS THE SOLE PROPERTY
OF SEAKEEPER INCORPORATED. ANY
REPRODUCTION IN PART OR AS A
WHOLE WITHOUT THE WRITTEN
PERMISSION OF SEAKEEPER IS

MATERIAL: Seakeeper Inc. 45310 Abell House Lane, Suite 350 California, MD 20619

DESCRIPTION: SEAKEEPER 5/6 UPPER FOUNDATION ASSEMBLY, SERVICE REFERENCE PROHIBITED. THIS DRAWING SUPERSEDES REV NO: SCALE: SHEET NO: ALL OTHER FILE FORMAT TYPES UNLESS OTHERWISE SPECIFIED 12613-SP 4 1:8 2 OF 2

DO NOT SCALE DRAWING