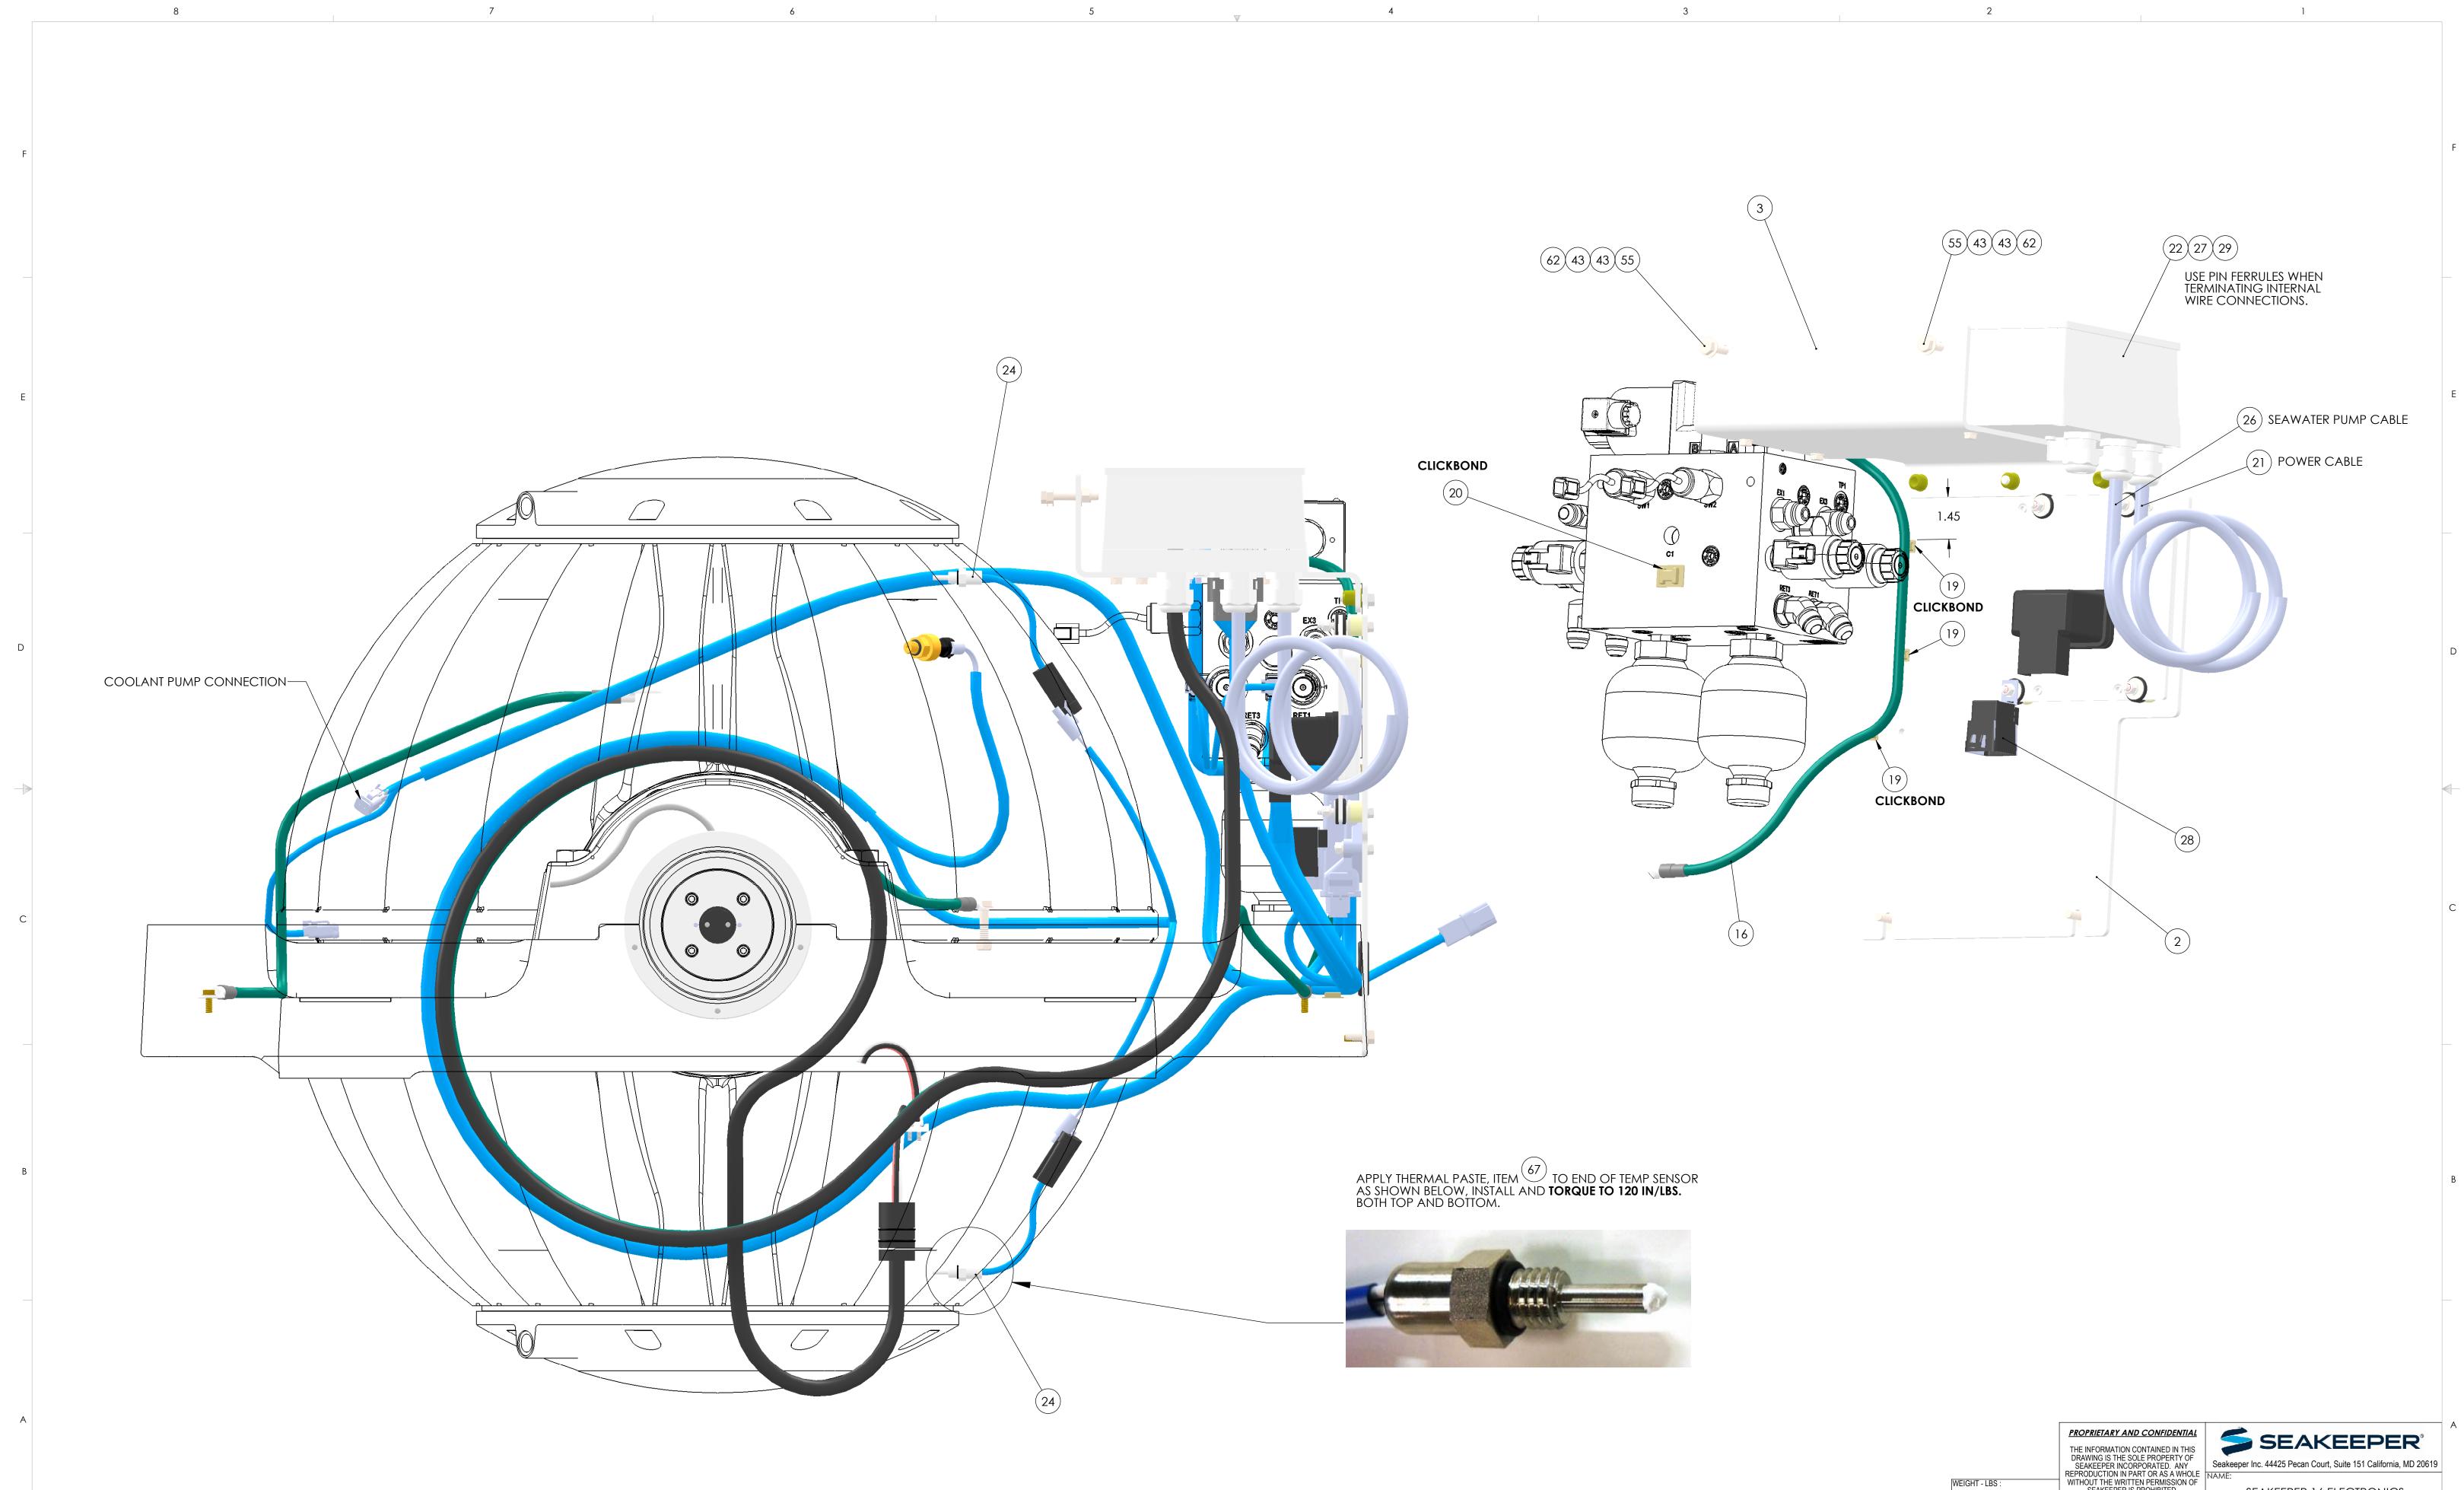

| 2) ITEMS SHOWN IN<br>3) SOME ITEMS SHO | 8<br>EPRESENTS A SUB-GROUP ON<br>NECESSARILY REPRESENT AN<br>EGARDING COMPONENT L<br>PHANTOM ARE FOR REFER<br>OWN ARE FOR BILL OF MATE<br>SHIP SEPARATELY. | OCATION, SUGGESTED V<br>RENCE ONLYAND ARE DIS                                                                                                | VIRE HARNESS ROUTING | G, AND FASTENER APF<br>E HARNESS CONNEC | plication.<br>Tions. |  |
|----------------------------------------|------------------------------------------------------------------------------------------------------------------------------------------------------------|----------------------------------------------------------------------------------------------------------------------------------------------|----------------------|-----------------------------------------|----------------------|--|
|                                        | UNDER<br>SI<br>BE SURE TO I<br>HOLE AND USE                                                                                                                | STAINLESS FLAT WASHER<br>THIS BOLT WITH BRONZE<br>ERRATED LOCK WASHER.<br>REMOVE PAINT AROUND<br>CORROSION RESISTANT<br>TE UNDER GROUND LUG. |                      |                                         |                      |  |

| 70061                                                                                                                          | THERMAL JOINT COMPOUND - WAKEFIELD TYPE 120                                                    |                    | AR      |               |
|--------------------------------------------------------------------------------------------------------------------------------|------------------------------------------------------------------------------------------------|--------------------|---------|---------------|
| 70054                                                                                                                          | THREAD LOCKER, LOC-TITE #243, BLUE                                                             |                    | AR      |               |
| 60280                                                                                                                          | SCREW, HEX HD CAP M8-1.25 X 25MM LG.                                                           | 316 SS             | 5       |               |
| 60278<br>60276                                                                                                                 | HEX HD CAP SCREW,M6-1.0 X 16mm LG, FULL THREAD<br>INTERNAL TOOTH LOCK WASHER, 5/16" SCREW SIZE | BRASS<br>BRONZE    | כ<br>1  |               |
| 60267                                                                                                                          | HEX NUT, NYLOK M8-1.2 SS                                                                       | 316 SS             | 2       |               |
| 60262                                                                                                                          | HHCS M6-1.0 X 30mm LG                                                                          | 316 SS             | 2       |               |
| 60260                                                                                                                          | STAND OFF, NYLON, .31X.75X.5                                                                   | NYLON              | 4       |               |
| 60259                                                                                                                          | BTN SKT HD MACHINE SCREW M58 X 12mm LG                                                         | 18-8 SS            | 5       |               |
| 60258                                                                                                                          | HHCS M6-1.0 X 45mm LG                                                                          | 316 SS             | 4       |               |
| 60256<br>60255                                                                                                                 | HHCS M6-1.0 X 16mm LG<br>HEX NUT, NYLOK M6-1.0                                                 | 316 SS<br>316 SS   | 4       |               |
| 60233                                                                                                                          | HEX HD CAP SCREW M8-1.25 X 40mm LG 316SS                                                       | 31655              | 2       |               |
| 60246                                                                                                                          | HEX HD CAP SCREW M8-1.25 X 20mm LG. 316SS                                                      | 316SS              | 2       |               |
| 60223                                                                                                                          | FLAT WASHER M6 SCREW SIZE                                                                      | 316 SS             | 16      |               |
| 60097                                                                                                                          | INTERNAL TOOTH LOCK WASHER, 1/4"                                                               | BRONZE             | 5       |               |
| 60087                                                                                                                          | SCREW, PHILLIPS HD PAN 8-32 X 0.38                                                             | 18-8 SS            | 2       |               |
| 60038                                                                                                                          | FLAT WASHER, M4                                                                                | 18-8 SS            | 2       |               |
| 60037                                                                                                                          | SPRING LOCK WASHER, M4                                                                         | 18-8 SS            | 2       |               |
| 60036<br>60034                                                                                                                 | BUTTON SKT HD CAP SCREW, M47 X 20MM LG<br>SKT HD CAP SCREW, M47 X 16mm LG. SS                  | 18-8 SS<br>18-8 SS | 2       |               |
| 60033                                                                                                                          | FLAT WASHER #10                                                                                | 316SS              | 5       |               |
| 60017                                                                                                                          | SKT HD CAP SCREW, #10-24 X 2.25 LG                                                             | ALLOY STEEL        | 8       |               |
| 60015                                                                                                                          | WASHER, HI COLLAR LOC #10                                                                      | ALLOY STEEL        | 8       |               |
| 60003                                                                                                                          | WASHER, FLAT TYPE B NARROW 0.31                                                                | 316 SS             | 7       |               |
| 40367                                                                                                                          | GROMMET, PUSH IN 1-1/4 ID X 3/32 PANEL THKNSS.                                                 | SBR RUBBER         | 1       | C             |
| 40366<br>40250                                                                                                                 | MOTOR DRIVE COVER LABEL<br>SILI-THANE 803 MARINE SEALANT                                       | ANODIZED ALUM.     | 1<br>AR |               |
| 40230                                                                                                                          | CABLE TIE MOUNT, PLASTIC, #8 SCREW                                                             | PLASTIC            | 2<br>2  |               |
| 30269                                                                                                                          | SEAKEEPER DISPLAY SUNCOVER                                                                     |                    | 1       |               |
| 30268                                                                                                                          | SEAKEEPER CONTROLLER DISPLAY                                                                   |                    | 1       |               |
| 30255                                                                                                                          | RING TERMINAL, 16-14 GA SIZE #8 INSULATED, BLUE                                                |                    | 1       |               |
| 30254                                                                                                                          | RING TERMINAL, 12-10 GA SIZE #8 INSULATED, YELLOW                                              |                    | 1       |               |
| 30247                                                                                                                          | AMPHENOL LTW PLASTIC CAP, FEMALE                                                               |                    | 1       |               |
| 30246<br>30245                                                                                                                 | AMPHENOL LTW PLASTIC CAP, MALE<br>TERMINATOR, NMEA 2000 MICRO, 1200HM FEMALE                   | PLASTIC            | 1       |               |
| 30243                                                                                                                          | DISPLAY CABLE T- ADAPTOR                                                                       | FLASIIC            | 1       |               |
| 30243                                                                                                                          | CABLE, MALE/FEMALE, NMEA 2000 PLASTIC MICRO, 25M LG.                                           |                    | 1       |               |
| 30242                                                                                                                          | FERRULE 12 AWG, .47" PIN LENGTH                                                                |                    | 3       |               |
| 30241                                                                                                                          | POWER RELAY                                                                                    |                    | 1       |               |
| 30240                                                                                                                          | FERRULE 14 AWG, .47" PIN LENGTH                                                                |                    | 2       |               |
| 30239                                                                                                                          | MARINE GRADE ELECTRICAL CABLE, 14-3 SEAWATER PUMP                                              |                    | 1       |               |
| 30236                                                                                                                          | VACUUM SENSOR, SENSATA 100CP8-17<br>THERMISTOR, GE WTS 1797                                    | BRASS              | 2       |               |
| 30235<br>30234                                                                                                                 | ECU ASSEMBLY INCLUDING ISOLATION BUSHINGS                                                      | 316 SS             | 2<br>1  |               |
| 30197                                                                                                                          | FERRULE 10 AWG, .47" PIN LENGTH                                                                |                    | 2       |               |
| 30179                                                                                                                          | MARINE GRADE ELECTRICAL CABLE, 10-3 AC POWER                                                   |                    | 1       |               |
| 30016                                                                                                                          | LARGE CLICK BOND WIRE TIE ANCHOR                                                               | COMPOSITE          | 3       |               |
| 30015                                                                                                                          | Small Click bond wire tie anchor                                                               | COMPOSITE          | 3       |               |
| 30003                                                                                                                          | POSITION MARKER                                                                                |                    | 1       |               |
| 20254                                                                                                                          | SEAKEEPER 16 FLYWHEEL MOTOR, ROTOR ASSEMBLY                                                    |                    | 1       |               |
| 20252<br>20252                                                                                                                 | SEAKEEPER 16 GROUND CABLE ASSEMBLY, 25-1/2"<br>SEAKEEPER 16 GROUND CABLE ASSEMBLY, 25-1/2"     |                    | 1       |               |
| 20252                                                                                                                          | SEAKEEPER 16 SPHERE GROUND CABLE ASSEMBLY, 4 AWG, 69"                                          |                    | 1       |               |
| 20249                                                                                                                          | SEAKEEPER 16 WIRE HARNESS                                                                      |                    | 1       | E             |
| 20248                                                                                                                          | GYRO DC INPUT POWER CABLE ASSEMBLY, 5M LG.                                                     |                    | 1       |               |
| 20223                                                                                                                          | CANvu 355 DISPLAY INTERFACE CABLE                                                              |                    | 1       |               |
| 20222                                                                                                                          | GIMBAL ANGLE SENSOR & CONNECTOR ASSEMBLY                                                       |                    | 1       |               |
| 20216                                                                                                                          | SEAKEEPER MOTOR DRIVE BOX                                                                      | ALUMINUM           | 1       |               |
| 20213<br>20210                                                                                                                 | SEAKEEPER 16 FLYWHEEL MOTOR, STATOR ASSEMBLY<br>GRAPHICS FOR SUNCOVER                          |                    | 1       | 3)            |
| 20210                                                                                                                          | DISPLAY LABEL                                                                                  |                    | 1       |               |
| 20206                                                                                                                          | CAN IMU ASSEMBLY                                                                               |                    | 1       |               |
| 11165                                                                                                                          | SEAKEEPER 16 CABLE BULKHEAD PLATE                                                              | .100 ALUM SHT.     | 1       |               |
| 11109                                                                                                                          | SEAKEEPER 16 MOTOR DRIVE BOX MOUNT                                                             | .18 ALUM. SHEET    | 1       |               |
| 11101                                                                                                                          | SEAKEEPER 16 ELECTRICAL COMPONENT PANEL                                                        | .18 ALUM. SHEET    | 1       |               |
| 11050                                                                                                                          | SEAKEEPER 16 ANGLE SENSOR MOUNT FINISH MACHINED                                                |                    |         |               |
| ART NO.                                                                                                                        |                                                                                                | MATERIAL           | QTY.    | NOTE          |
|                                                                                                                                | THE INFORMATION CONTAINED IN THIS                                                              | <b>SEAKE</b>       | EP      | ER            |
| DRAWING IS THE SOLE PROPERTY OF<br>SEAKEEPER INCORPORATED. ANY<br>Seakeeper Inc. 44425 Pecan Court, Suite 151 California, MD 2 |                                                                                                |                    |         |               |
|                                                                                                                                | WEIGHT - LBS : WITHOUT THE WRITTEN PERMISSION OF SEAKEEPER IS PROHIBITED.                      | SEAKEEPER 16 ELE   |         |               |
| MATERIAL: DRAWN: DATE: SAC 22JUL14                                                                                             |                                                                                                |                    | BOM     |               |
|                                                                                                                                | ENG APPR: DATE: DWG NU                                                                         |                    |         | NO. SHEET NO. |
|                                                                                                                                | PROD APPR: DATE:                                                                               | 20247              |         | 1 OF 3        |
| Δ                                                                                                                              | 2                                                                                              | 1                  |         |               |