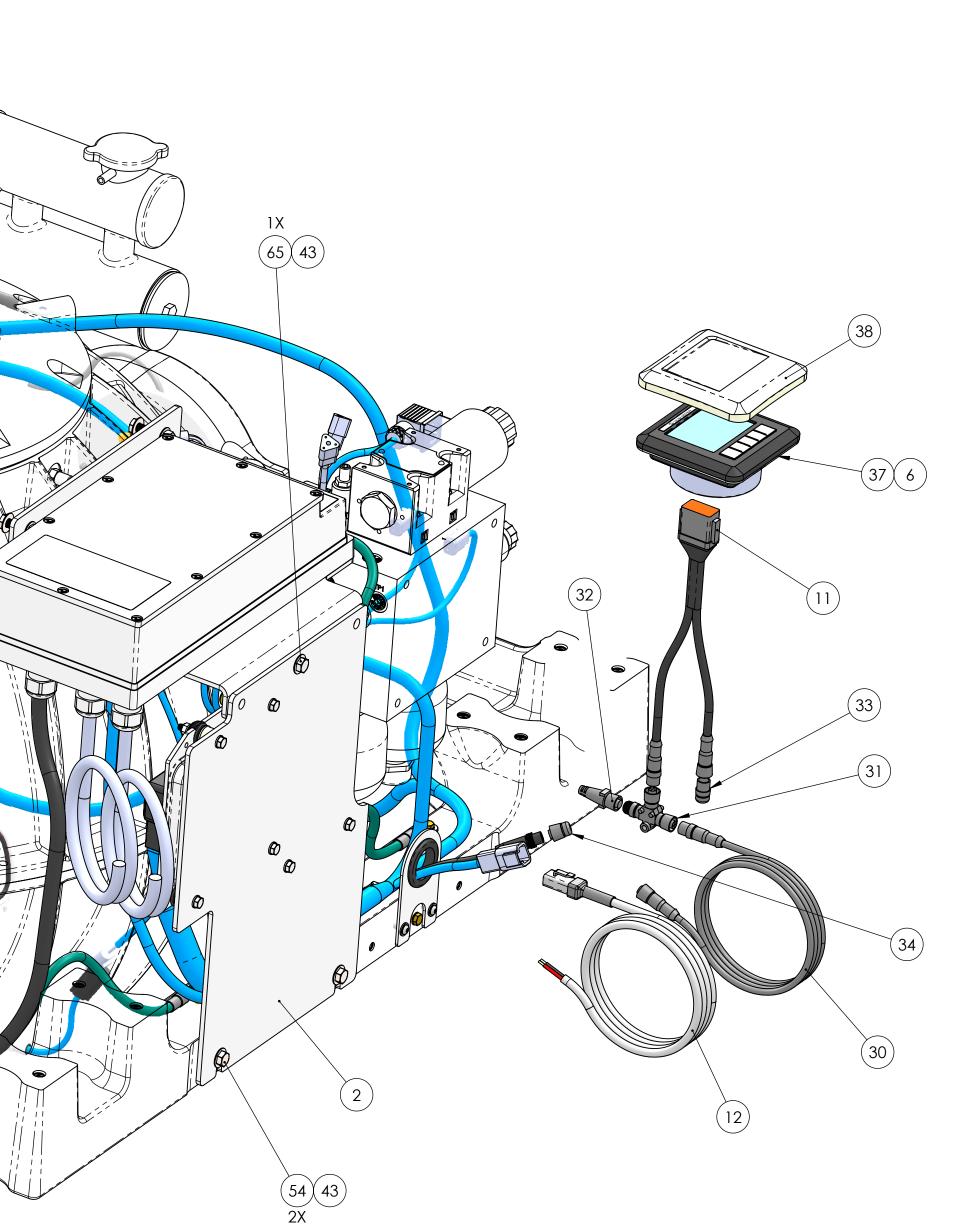

| 2) ITEMS SHOWN IN<br>3) SOME ITEMS SHO | 8<br>EPRESENTS A SUB-GROUP ON<br>NECESSARILY REPRESENT AN<br>EGARDING COMPONENT L<br>PHANTOM ARE FOR REFER<br>OWN ARE FOR BILL OF MATE<br>SHIP SEPARATELY. | OCATION, SUGGESTED V<br>RENCE ONLYAND ARE DIS                                                                                                | VIRE HARNESS ROUTING | G, AND FASTENER APF<br>E HARNESS CONNEC | plication.<br>Tions. |  |
|----------------------------------------|------------------------------------------------------------------------------------------------------------------------------------------------------------|----------------------------------------------------------------------------------------------------------------------------------------------|----------------------|-----------------------------------------|----------------------|--|
|                                        | UNDER<br>SI<br>BE SURE TO I<br>HOLE AND USE                                                                                                                | STAINLESS FLAT WASHER<br>THIS BOLT WITH BRONZE<br>ERRATED LOCK WASHER.<br>REMOVE PAINT AROUND<br>CORROSION RESISTANT<br>TE UNDER GROUND LUG. |                      |                                         |                      |  |

| 70061                                                                                                                          | THERMAL JOINT COMPOUND - WAKEFIELD TYPE 120                                                    |                    | AR      |               |
|--------------------------------------------------------------------------------------------------------------------------------|------------------------------------------------------------------------------------------------|--------------------|---------|---------------|
| 70054                                                                                                                          | THREAD LOCKER, LOC-TITE #243, BLUE                                                             |                    | AR      |               |
| 60280                                                                                                                          | SCREW, HEX HD CAP M8-1.25 X 25MM LG.                                                           | 316 SS             | 5       |               |
| 60278<br>60276                                                                                                                 | HEX HD CAP SCREW,M6-1.0 X 16mm LG, FULL THREAD<br>INTERNAL TOOTH LOCK WASHER, 5/16" SCREW SIZE | BRASS<br>BRONZE    | כ<br>1  |               |
| 60267                                                                                                                          | HEX NUT, NYLOK M8-1.2 SS                                                                       | 316 SS             | 2       |               |
| 60262                                                                                                                          | HHCS M6-1.0 X 30mm LG                                                                          | 316 SS             | 2       |               |
| 60260                                                                                                                          | STAND OFF, NYLON, .31X.75X.5                                                                   | NYLON              | 4       |               |
| 60259                                                                                                                          | BTN SKT HD MACHINE SCREW M58 X 12mm LG                                                         | 18-8 SS            | 5       |               |
| 60258                                                                                                                          | HHCS M6-1.0 X 45mm LG                                                                          | 316 SS             | 4       |               |
| 60256<br>60255                                                                                                                 | HHCS M6-1.0 X 16mm LG<br>HEX NUT, NYLOK M6-1.0                                                 | 316 SS<br>316 SS   | 4       |               |
| 60233                                                                                                                          | HEX HD CAP SCREW M8-1.25 X 40mm LG 316SS                                                       | 31655              | 2       |               |
| 60246                                                                                                                          | HEX HD CAP SCREW M8-1.25 X 20mm LG. 316SS                                                      | 316SS              | 2       |               |
| 60223                                                                                                                          | FLAT WASHER M6 SCREW SIZE                                                                      | 316 SS             | 16      |               |
| 60097                                                                                                                          | INTERNAL TOOTH LOCK WASHER, 1/4"                                                               | BRONZE             | 5       |               |
| 60087                                                                                                                          | SCREW, PHILLIPS HD PAN 8-32 X 0.38                                                             | 18-8 SS            | 2       |               |
| 60038                                                                                                                          | FLAT WASHER, M4                                                                                | 18-8 SS            | 2       |               |
| 60037                                                                                                                          | SPRING LOCK WASHER, M4                                                                         | 18-8 SS            | 2       |               |
| 60036<br>60034                                                                                                                 | BUTTON SKT HD CAP SCREW, M47 X 20MM LG<br>SKT HD CAP SCREW, M47 X 16mm LG. SS                  | 18-8 SS<br>18-8 SS | 2       |               |
| 60033                                                                                                                          | FLAT WASHER #10                                                                                | 316SS              | 5       |               |
| 60017                                                                                                                          | SKT HD CAP SCREW, #10-24 X 2.25 LG                                                             | ALLOY STEEL        | 8       |               |
| 60015                                                                                                                          | WASHER, HI COLLAR LOC #10                                                                      | ALLOY STEEL        | 8       |               |
| 60003                                                                                                                          | WASHER, FLAT TYPE B NARROW 0.31                                                                | 316 SS             | 7       |               |
| 40367                                                                                                                          | GROMMET, PUSH IN 1-1/4 ID X 3/32 PANEL THKNSS.                                                 | SBR RUBBER         | 1       | C             |
| 40366<br>40250                                                                                                                 | MOTOR DRIVE COVER LABEL<br>SILI-THANE 803 MARINE SEALANT                                       | ANODIZED ALUM.     | 1<br>AR |               |
| 40230                                                                                                                          | CABLE TIE MOUNT, PLASTIC, #8 SCREW                                                             | PLASTIC            | 2<br>2  |               |
| 30269                                                                                                                          | SEAKEEPER DISPLAY SUNCOVER                                                                     |                    | 1       |               |
| 30268                                                                                                                          | SEAKEEPER CONTROLLER DISPLAY                                                                   |                    | 1       |               |
| 30255                                                                                                                          | RING TERMINAL, 16-14 GA SIZE #8 INSULATED, BLUE                                                |                    | 1       |               |
| 30254                                                                                                                          | RING TERMINAL, 12-10 GA SIZE #8 INSULATED, YELLOW                                              |                    | 1       |               |
| 30247                                                                                                                          | AMPHENOL LTW PLASTIC CAP, FEMALE                                                               |                    | 1       |               |
| 30246<br>30245                                                                                                                 | AMPHENOL LTW PLASTIC CAP, MALE<br>TERMINATOR, NMEA 2000 MICRO, 1200HM FEMALE                   | PLASTIC            | 1       |               |
| 30243                                                                                                                          | DISPLAY CABLE T- ADAPTOR                                                                       | FLASIIC            | 1       |               |
| 30243                                                                                                                          | CABLE, MALE/FEMALE, NMEA 2000 PLASTIC MICRO, 25M LG.                                           |                    | 1       |               |
| 30242                                                                                                                          | FERRULE 12 AWG, .47" PIN LENGTH                                                                |                    | 3       |               |
| 30241                                                                                                                          | POWER RELAY                                                                                    |                    | 1       |               |
| 30240                                                                                                                          | FERRULE 14 AWG, .47" PIN LENGTH                                                                |                    | 2       |               |
| 30239                                                                                                                          | MARINE GRADE ELECTRICAL CABLE, 14-3 SEAWATER PUMP                                              |                    | 1       |               |
| 30236                                                                                                                          | VACUUM SENSOR, SENSATA 100CP8-17<br>THERMISTOR, GE WTS 1797                                    | BRASS              | 2       |               |
| 30235<br>30234                                                                                                                 | ECU ASSEMBLY INCLUDING ISOLATION BUSHINGS                                                      | 316 SS             | 2<br>1  |               |
| 30197                                                                                                                          | FERRULE 10 AWG, .47" PIN LENGTH                                                                |                    | 2       |               |
| 30179                                                                                                                          | MARINE GRADE ELECTRICAL CABLE, 10-3 AC POWER                                                   |                    | 1       |               |
| 30016                                                                                                                          | LARGE CLICK BOND WIRE TIE ANCHOR                                                               | COMPOSITE          | 3       |               |
| 30015                                                                                                                          | Small Click bond wire tie anchor                                                               | COMPOSITE          | 3       |               |
| 30003                                                                                                                          | POSITION MARKER                                                                                |                    | 1       |               |
| 20254                                                                                                                          | SEAKEEPER 16 FLYWHEEL MOTOR, ROTOR ASSEMBLY                                                    |                    | 1       |               |
| 20252<br>20252                                                                                                                 | SEAKEEPER 16 GROUND CABLE ASSEMBLY, 25-1/2"<br>SEAKEEPER 16 GROUND CABLE ASSEMBLY, 25-1/2"     |                    | 1       |               |
| 20252                                                                                                                          | SEAKEEPER 16 SPHERE GROUND CABLE ASSEMBLY, 4 AWG, 69"                                          |                    | 1       |               |
| 20249                                                                                                                          | SEAKEEPER 16 WIRE HARNESS                                                                      |                    | 1       | E             |
| 20248                                                                                                                          | GYRO DC INPUT POWER CABLE ASSEMBLY, 5M LG.                                                     |                    | 1       |               |
| 20223                                                                                                                          | CANvu 355 DISPLAY INTERFACE CABLE                                                              |                    | 1       |               |
| 20222                                                                                                                          | GIMBAL ANGLE SENSOR & CONNECTOR ASSEMBLY                                                       |                    | 1       |               |
| 20216                                                                                                                          | SEAKEEPER MOTOR DRIVE BOX                                                                      | ALUMINUM           | 1       |               |
| 20213<br>20210                                                                                                                 | SEAKEEPER 16 FLYWHEEL MOTOR, STATOR ASSEMBLY<br>GRAPHICS FOR SUNCOVER                          |                    | 1       | 3)            |
| 20210                                                                                                                          | DISPLAY LABEL                                                                                  |                    | 1       |               |
| 20206                                                                                                                          | CAN IMU ASSEMBLY                                                                               |                    | 1       |               |
| 11165                                                                                                                          | SEAKEEPER 16 CABLE BULKHEAD PLATE                                                              | .100 ALUM SHT.     | 1       |               |
| 11109                                                                                                                          | SEAKEEPER 16 MOTOR DRIVE BOX MOUNT                                                             | .18 ALUM. SHEET    | 1       |               |
| 11101                                                                                                                          | SEAKEEPER 16 ELECTRICAL COMPONENT PANEL                                                        | .18 ALUM. SHEET    | 1       |               |
| 11050                                                                                                                          | SEAKEEPER 16 ANGLE SENSOR MOUNT FINISH MACHINED                                                |                    |         |               |
| ART NO.                                                                                                                        |                                                                                                | MATERIAL           | QTY.    | NOTE          |
|                                                                                                                                | THE INFORMATION CONTAINED IN THIS                                                              | <b>SEAKE</b>       | EP      | ER            |
| DRAWING IS THE SOLE PROPERTY OF<br>SEAKEEPER INCORPORATED. ANY<br>Seakeeper Inc. 44425 Pecan Court, Suite 151 California, MD 2 |                                                                                                |                    |         |               |
|                                                                                                                                | WEIGHT - LBS : WITHOUT THE WRITTEN PERMISSION OF SEAKEEPER IS PROHIBITED.                      | SEAKEEPER 16 ELE   |         |               |
| MATERIAL: DRAWN: DATE: SAC 22JUL14                                                                                             |                                                                                                |                    | BOM     |               |
|                                                                                                                                | ENG APPR: DATE: DWG NU                                                                         |                    |         | NO. SHEET NO. |
|                                                                                                                                | PROD APPR: DATE:                                                                               | 20247              |         | 1 OF 3        |
| Δ                                                                                                                              | 2                                                                                              | 1                  |         |               |