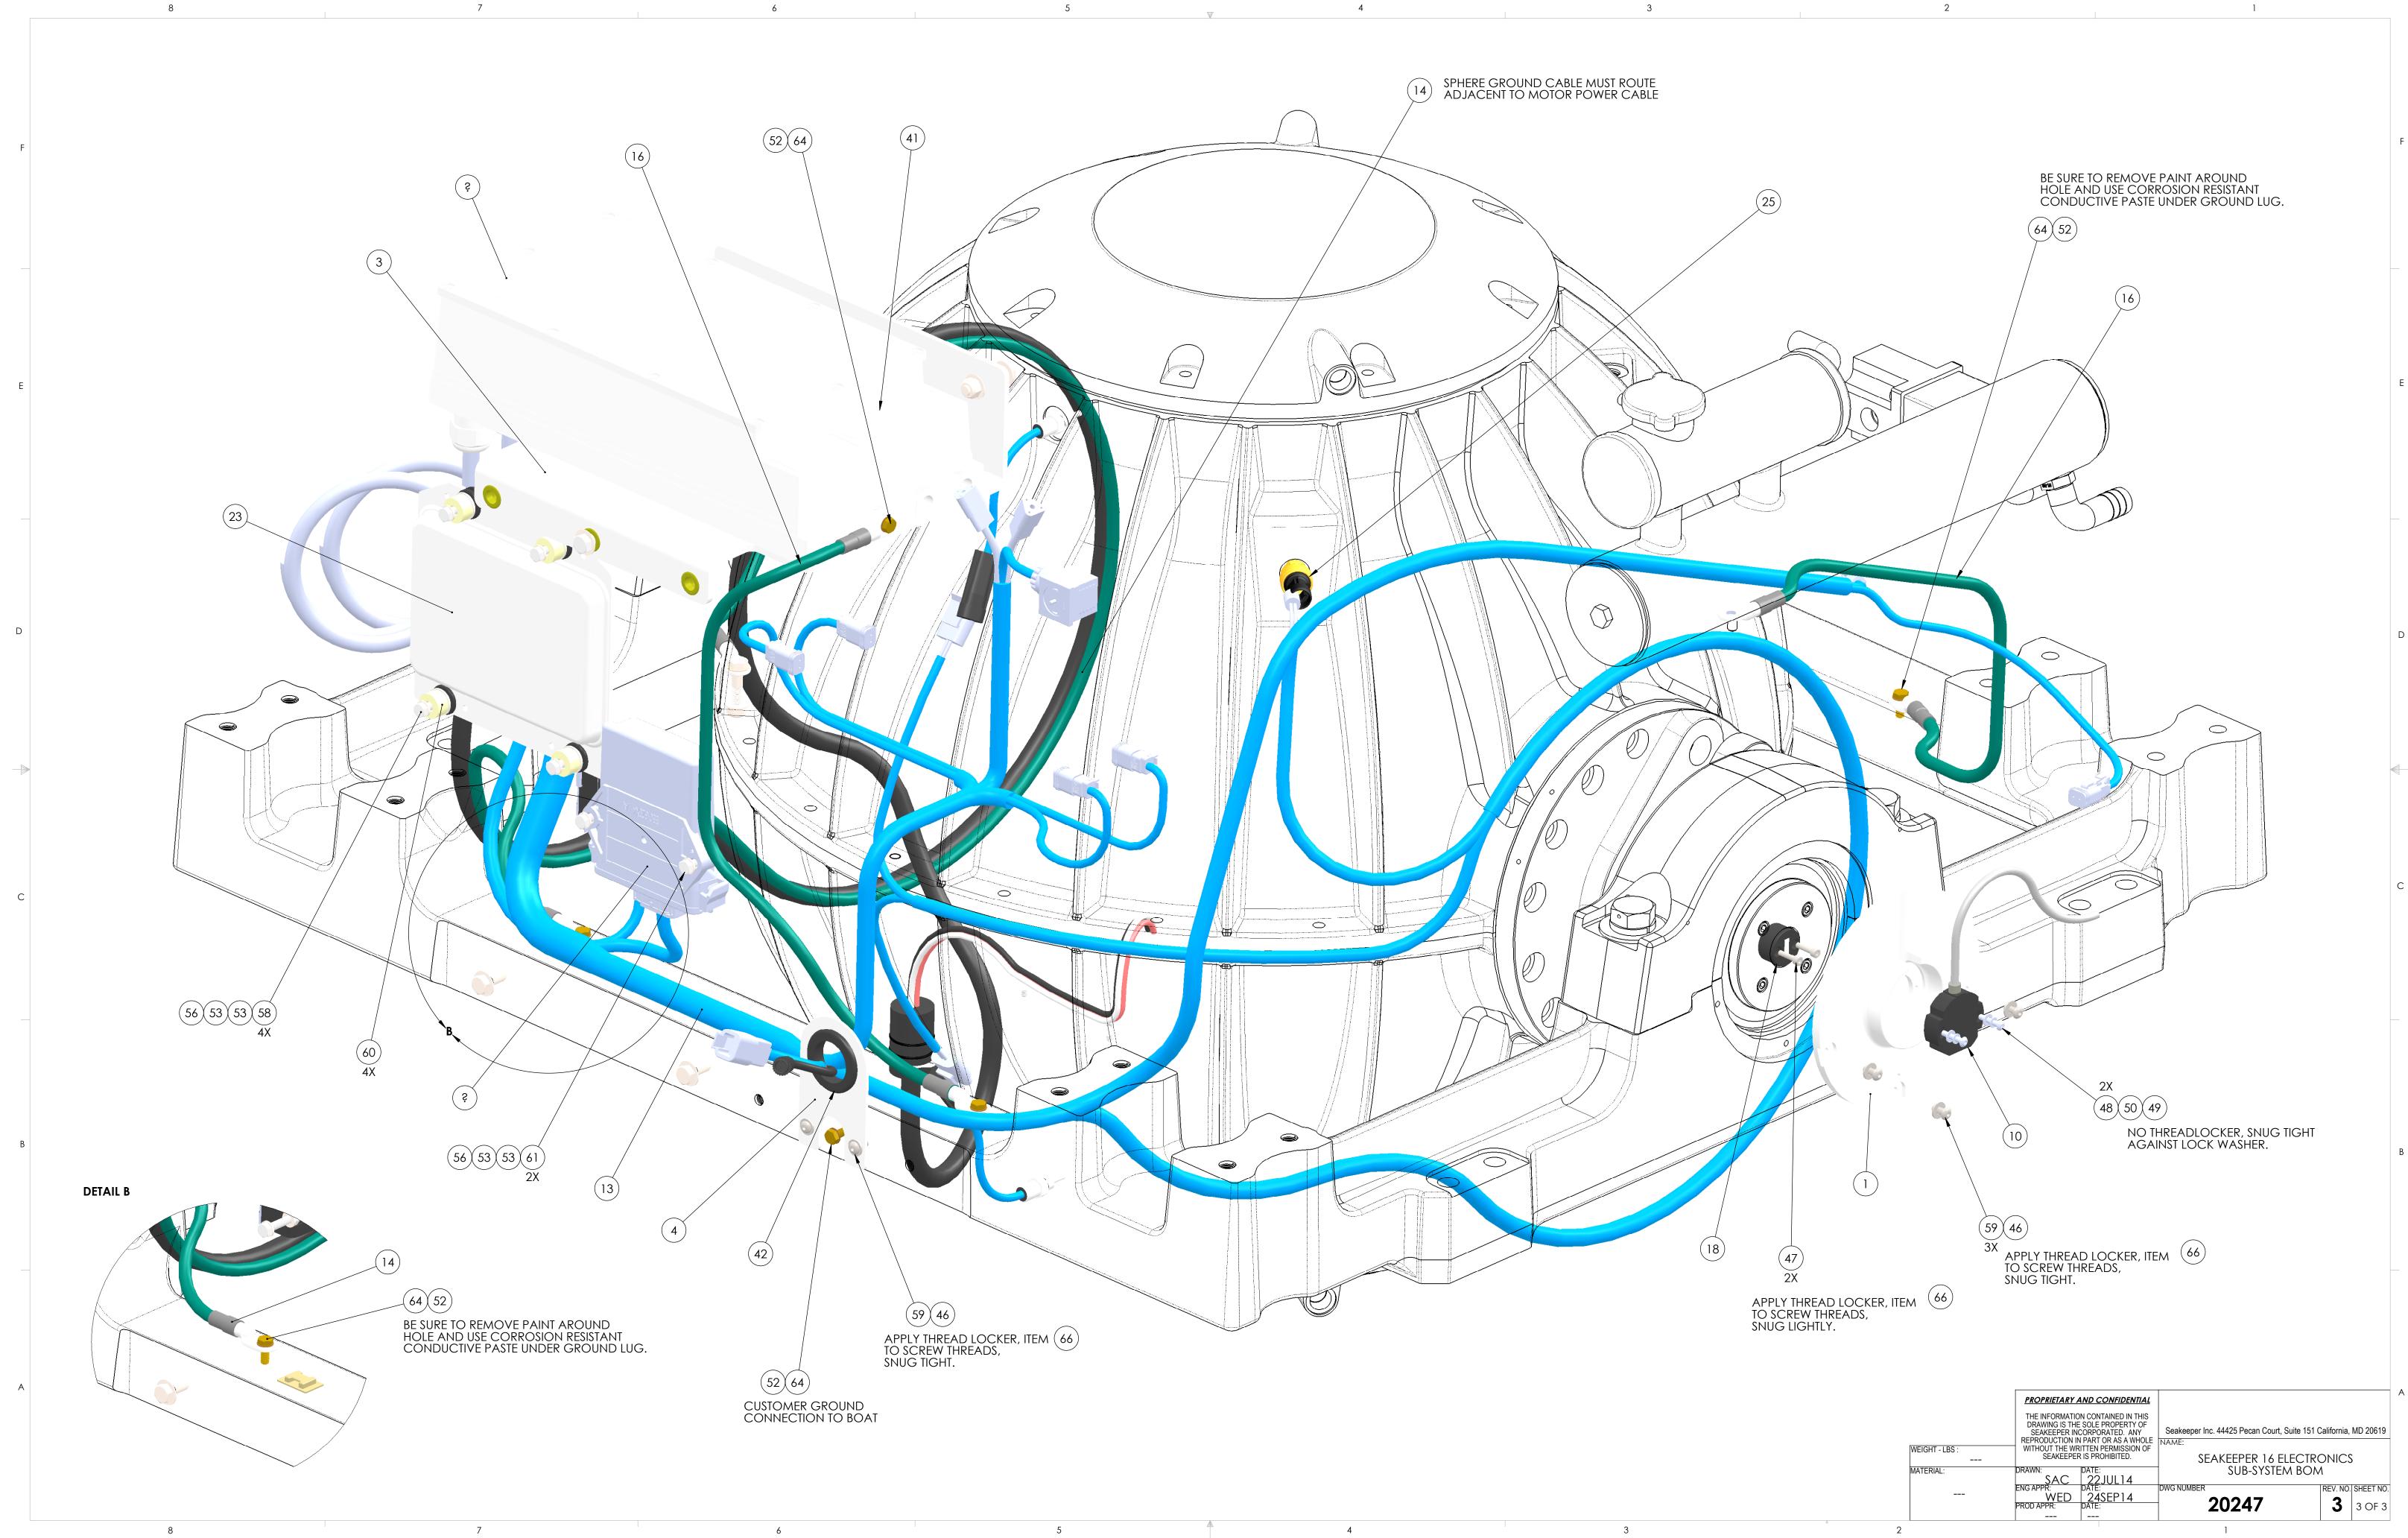

| 2) ITEMS SHOWN IN<br>3) SOME ITEMS SHO | 8<br>EPRESENTS A SUB-GROUP ON<br>NECESSARILY REPRESENT AN<br>EGARDING COMPONENT L<br>PHANTOM ARE FOR REFER<br>OWN ARE FOR BILL OF MATE<br>SHIP SEPARATELY. | OCATION, SUGGESTED V<br>RENCE ONLYAND ARE DIS                                                                                                | VIRE HARNESS ROUTING | G, AND FASTENER APF<br>E HARNESS CONNEC | plication.<br>Tions. |  |
|----------------------------------------|------------------------------------------------------------------------------------------------------------------------------------------------------------|----------------------------------------------------------------------------------------------------------------------------------------------|----------------------|-----------------------------------------|----------------------|--|
|                                        | UNDER<br>SI<br>BE SURE TO I<br>HOLE AND USE                                                                                                                | STAINLESS FLAT WASHER<br>THIS BOLT WITH BRONZE<br>ERRATED LOCK WASHER.<br>REMOVE PAINT AROUND<br>CORROSION RESISTANT<br>TE UNDER GROUND LUG. |                      |                                         |                      |  |

| 70061                                                                                                                          | THERMAL JOINT COMPOUND - WAKEFIELD TYPE 120                                                    |                    | AR      |               |
|--------------------------------------------------------------------------------------------------------------------------------|------------------------------------------------------------------------------------------------|--------------------|---------|---------------|
| 70054                                                                                                                          | THREAD LOCKER, LOC-TITE #243, BLUE                                                             |                    | AR      |               |
| 60280                                                                                                                          | SCREW, HEX HD CAP M8-1.25 X 25MM LG.                                                           | 316 SS             | 5       |               |
| 60278<br>60276                                                                                                                 | HEX HD CAP SCREW,M6-1.0 X 16mm LG, FULL THREAD<br>INTERNAL TOOTH LOCK WASHER, 5/16" SCREW SIZE | BRASS<br>BRONZE    | כ<br>1  |               |
| 60267                                                                                                                          | HEX NUT, NYLOK M8-1.2 SS                                                                       | 316 SS             | 2       |               |
| 60262                                                                                                                          | HHCS M6-1.0 X 30mm LG                                                                          | 316 SS             | 2       |               |
| 60260                                                                                                                          | STAND OFF, NYLON, .31X.75X.5                                                                   | NYLON              | 4       |               |
| 60259                                                                                                                          | BTN SKT HD MACHINE SCREW M58 X 12mm LG                                                         | 18-8 SS            | 5       |               |
| 60258                                                                                                                          | HHCS M6-1.0 X 45mm LG                                                                          | 316 SS             | 4       |               |
| 60256<br>60255                                                                                                                 | HHCS M6-1.0 X 16mm LG<br>HEX NUT, NYLOK M6-1.0                                                 | 316 SS<br>316 SS   | 4       |               |
| 60233                                                                                                                          | HEX HD CAP SCREW M8-1.25 X 40mm LG 316SS                                                       | 31655              | 2       |               |
| 60246                                                                                                                          | HEX HD CAP SCREW M8-1.25 X 20mm LG. 316SS                                                      | 316SS              | 2       |               |
| 60223                                                                                                                          | FLAT WASHER M6 SCREW SIZE                                                                      | 316 SS             | 16      |               |
| 60097                                                                                                                          | INTERNAL TOOTH LOCK WASHER, 1/4"                                                               | BRONZE             | 5       |               |
| 60087                                                                                                                          | SCREW, PHILLIPS HD PAN 8-32 X 0.38                                                             | 18-8 SS            | 2       |               |
| 60038                                                                                                                          | FLAT WASHER, M4                                                                                | 18-8 SS            | 2       |               |
| 60037                                                                                                                          | SPRING LOCK WASHER, M4                                                                         | 18-8 SS            | 2       |               |
| 60036<br>60034                                                                                                                 | BUTTON SKT HD CAP SCREW, M47 X 20MM LG<br>SKT HD CAP SCREW, M47 X 16mm LG. SS                  | 18-8 SS<br>18-8 SS | 2       |               |
| 60033                                                                                                                          | FLAT WASHER #10                                                                                | 316SS              | 5       |               |
| 60017                                                                                                                          | SKT HD CAP SCREW, #10-24 X 2.25 LG                                                             | ALLOY STEEL        | 8       |               |
| 60015                                                                                                                          | WASHER, HI COLLAR LOC #10                                                                      | ALLOY STEEL        | 8       |               |
| 60003                                                                                                                          | WASHER, FLAT TYPE B NARROW 0.31                                                                | 316 SS             | 7       |               |
| 40367                                                                                                                          | GROMMET, PUSH IN 1-1/4 ID X 3/32 PANEL THKNSS.                                                 | SBR RUBBER         | 1       | C             |
| 40366<br>40250                                                                                                                 | MOTOR DRIVE COVER LABEL<br>SILI-THANE 803 MARINE SEALANT                                       | ANODIZED ALUM.     | 1<br>AR |               |
| 40230                                                                                                                          | CABLE TIE MOUNT, PLASTIC, #8 SCREW                                                             | PLASTIC            | 2<br>2  |               |
| 30269                                                                                                                          | SEAKEEPER DISPLAY SUNCOVER                                                                     |                    | 1       |               |
| 30268                                                                                                                          | SEAKEEPER CONTROLLER DISPLAY                                                                   |                    | 1       |               |
| 30255                                                                                                                          | RING TERMINAL, 16-14 GA SIZE #8 INSULATED, BLUE                                                |                    | 1       |               |
| 30254                                                                                                                          | RING TERMINAL, 12-10 GA SIZE #8 INSULATED, YELLOW                                              |                    | 1       |               |
| 30247                                                                                                                          | AMPHENOL LTW PLASTIC CAP, FEMALE                                                               |                    | 1       |               |
| 30246<br>30245                                                                                                                 | AMPHENOL LTW PLASTIC CAP, MALE<br>TERMINATOR, NMEA 2000 MICRO, 1200HM FEMALE                   | PLASTIC            | 1       |               |
| 30243                                                                                                                          | DISPLAY CABLE T- ADAPTOR                                                                       | FLASIIC            | 1       |               |
| 30243                                                                                                                          | CABLE, MALE/FEMALE, NMEA 2000 PLASTIC MICRO, 25M LG.                                           |                    | 1       |               |
| 30242                                                                                                                          | FERRULE 12 AWG, .47" PIN LENGTH                                                                |                    | 3       |               |
| 30241                                                                                                                          | POWER RELAY                                                                                    |                    | 1       |               |
| 30240                                                                                                                          | FERRULE 14 AWG, .47" PIN LENGTH                                                                |                    | 2       |               |
| 30239                                                                                                                          | MARINE GRADE ELECTRICAL CABLE, 14-3 SEAWATER PUMP                                              |                    | 1       |               |
| 30236                                                                                                                          | VACUUM SENSOR, SENSATA 100CP8-17<br>THERMISTOR, GE WTS 1797                                    | BRASS              | 2       |               |
| 30235<br>30234                                                                                                                 | ECU ASSEMBLY INCLUDING ISOLATION BUSHINGS                                                      | 316 SS             | 2<br>1  |               |
| 30197                                                                                                                          | FERRULE 10 AWG, .47" PIN LENGTH                                                                |                    | 2       |               |
| 30179                                                                                                                          | MARINE GRADE ELECTRICAL CABLE, 10-3 AC POWER                                                   |                    | 1       |               |
| 30016                                                                                                                          | LARGE CLICK BOND WIRE TIE ANCHOR                                                               | COMPOSITE          | 3       |               |
| 30015                                                                                                                          | Small Click bond wire tie anchor                                                               | COMPOSITE          | 3       |               |
| 30003                                                                                                                          | POSITION MARKER                                                                                |                    | 1       |               |
| 20254                                                                                                                          | SEAKEEPER 16 FLYWHEEL MOTOR, ROTOR ASSEMBLY                                                    |                    | 1       |               |
| 20252<br>20252                                                                                                                 | SEAKEEPER 16 GROUND CABLE ASSEMBLY, 25-1/2"<br>SEAKEEPER 16 GROUND CABLE ASSEMBLY, 25-1/2"     |                    | 1       |               |
| 20252                                                                                                                          | SEAKEEPER 16 SPHERE GROUND CABLE ASSEMBLY, 4 AWG, 69"                                          |                    | 1       |               |
| 20249                                                                                                                          | SEAKEEPER 16 WIRE HARNESS                                                                      |                    | 1       | E             |
| 20248                                                                                                                          | GYRO DC INPUT POWER CABLE ASSEMBLY, 5M LG.                                                     |                    | 1       |               |
| 20223                                                                                                                          | CANvu 355 DISPLAY INTERFACE CABLE                                                              |                    | 1       |               |
| 20222                                                                                                                          | GIMBAL ANGLE SENSOR & CONNECTOR ASSEMBLY                                                       |                    | 1       |               |
| 20216                                                                                                                          | SEAKEEPER MOTOR DRIVE BOX                                                                      | ALUMINUM           | 1       |               |
| 20213<br>20210                                                                                                                 | SEAKEEPER 16 FLYWHEEL MOTOR, STATOR ASSEMBLY<br>GRAPHICS FOR SUNCOVER                          |                    | 1       | 3)            |
| 20210                                                                                                                          | DISPLAY LABEL                                                                                  |                    | 1       |               |
| 20206                                                                                                                          | CAN IMU ASSEMBLY                                                                               |                    | 1       |               |
| 11165                                                                                                                          | SEAKEEPER 16 CABLE BULKHEAD PLATE                                                              | .100 ALUM SHT.     | 1       |               |
| 11109                                                                                                                          | SEAKEEPER 16 MOTOR DRIVE BOX MOUNT                                                             | .18 ALUM. SHEET    | 1       |               |
| 11101                                                                                                                          | SEAKEEPER 16 ELECTRICAL COMPONENT PANEL                                                        | .18 ALUM. SHEET    | 1       |               |
| 11050                                                                                                                          | SEAKEEPER 16 ANGLE SENSOR MOUNT FINISH MACHINED                                                |                    |         |               |
| ART NO.                                                                                                                        |                                                                                                | MATERIAL           | QTY.    | NOTE          |
|                                                                                                                                | THE INFORMATION CONTAINED IN THIS                                                              | <b>SEAKE</b>       | EP      | ER            |
| DRAWING IS THE SOLE PROPERTY OF<br>SEAKEEPER INCORPORATED. ANY<br>Seakeeper Inc. 44425 Pecan Court, Suite 151 California, MD 2 |                                                                                                |                    |         |               |
|                                                                                                                                | WEIGHT - LBS : WITHOUT THE WRITTEN PERMISSION OF SEAKEEPER IS PROHIBITED.                      | SEAKEEPER 16 ELE   |         |               |
| MATERIAL: DRAWN: DATE: SAC 22JUL14                                                                                             |                                                                                                |                    | BOM     |               |
|                                                                                                                                | ENG APPR: DATE: DWG NU                                                                         |                    |         | NO. SHEET NO. |
|                                                                                                                                | PROD APPR: DATE:                                                                               | 20247              |         | 1 OF 3        |
| Δ                                                                                                                              | 2                                                                                              | 1                  |         |               |