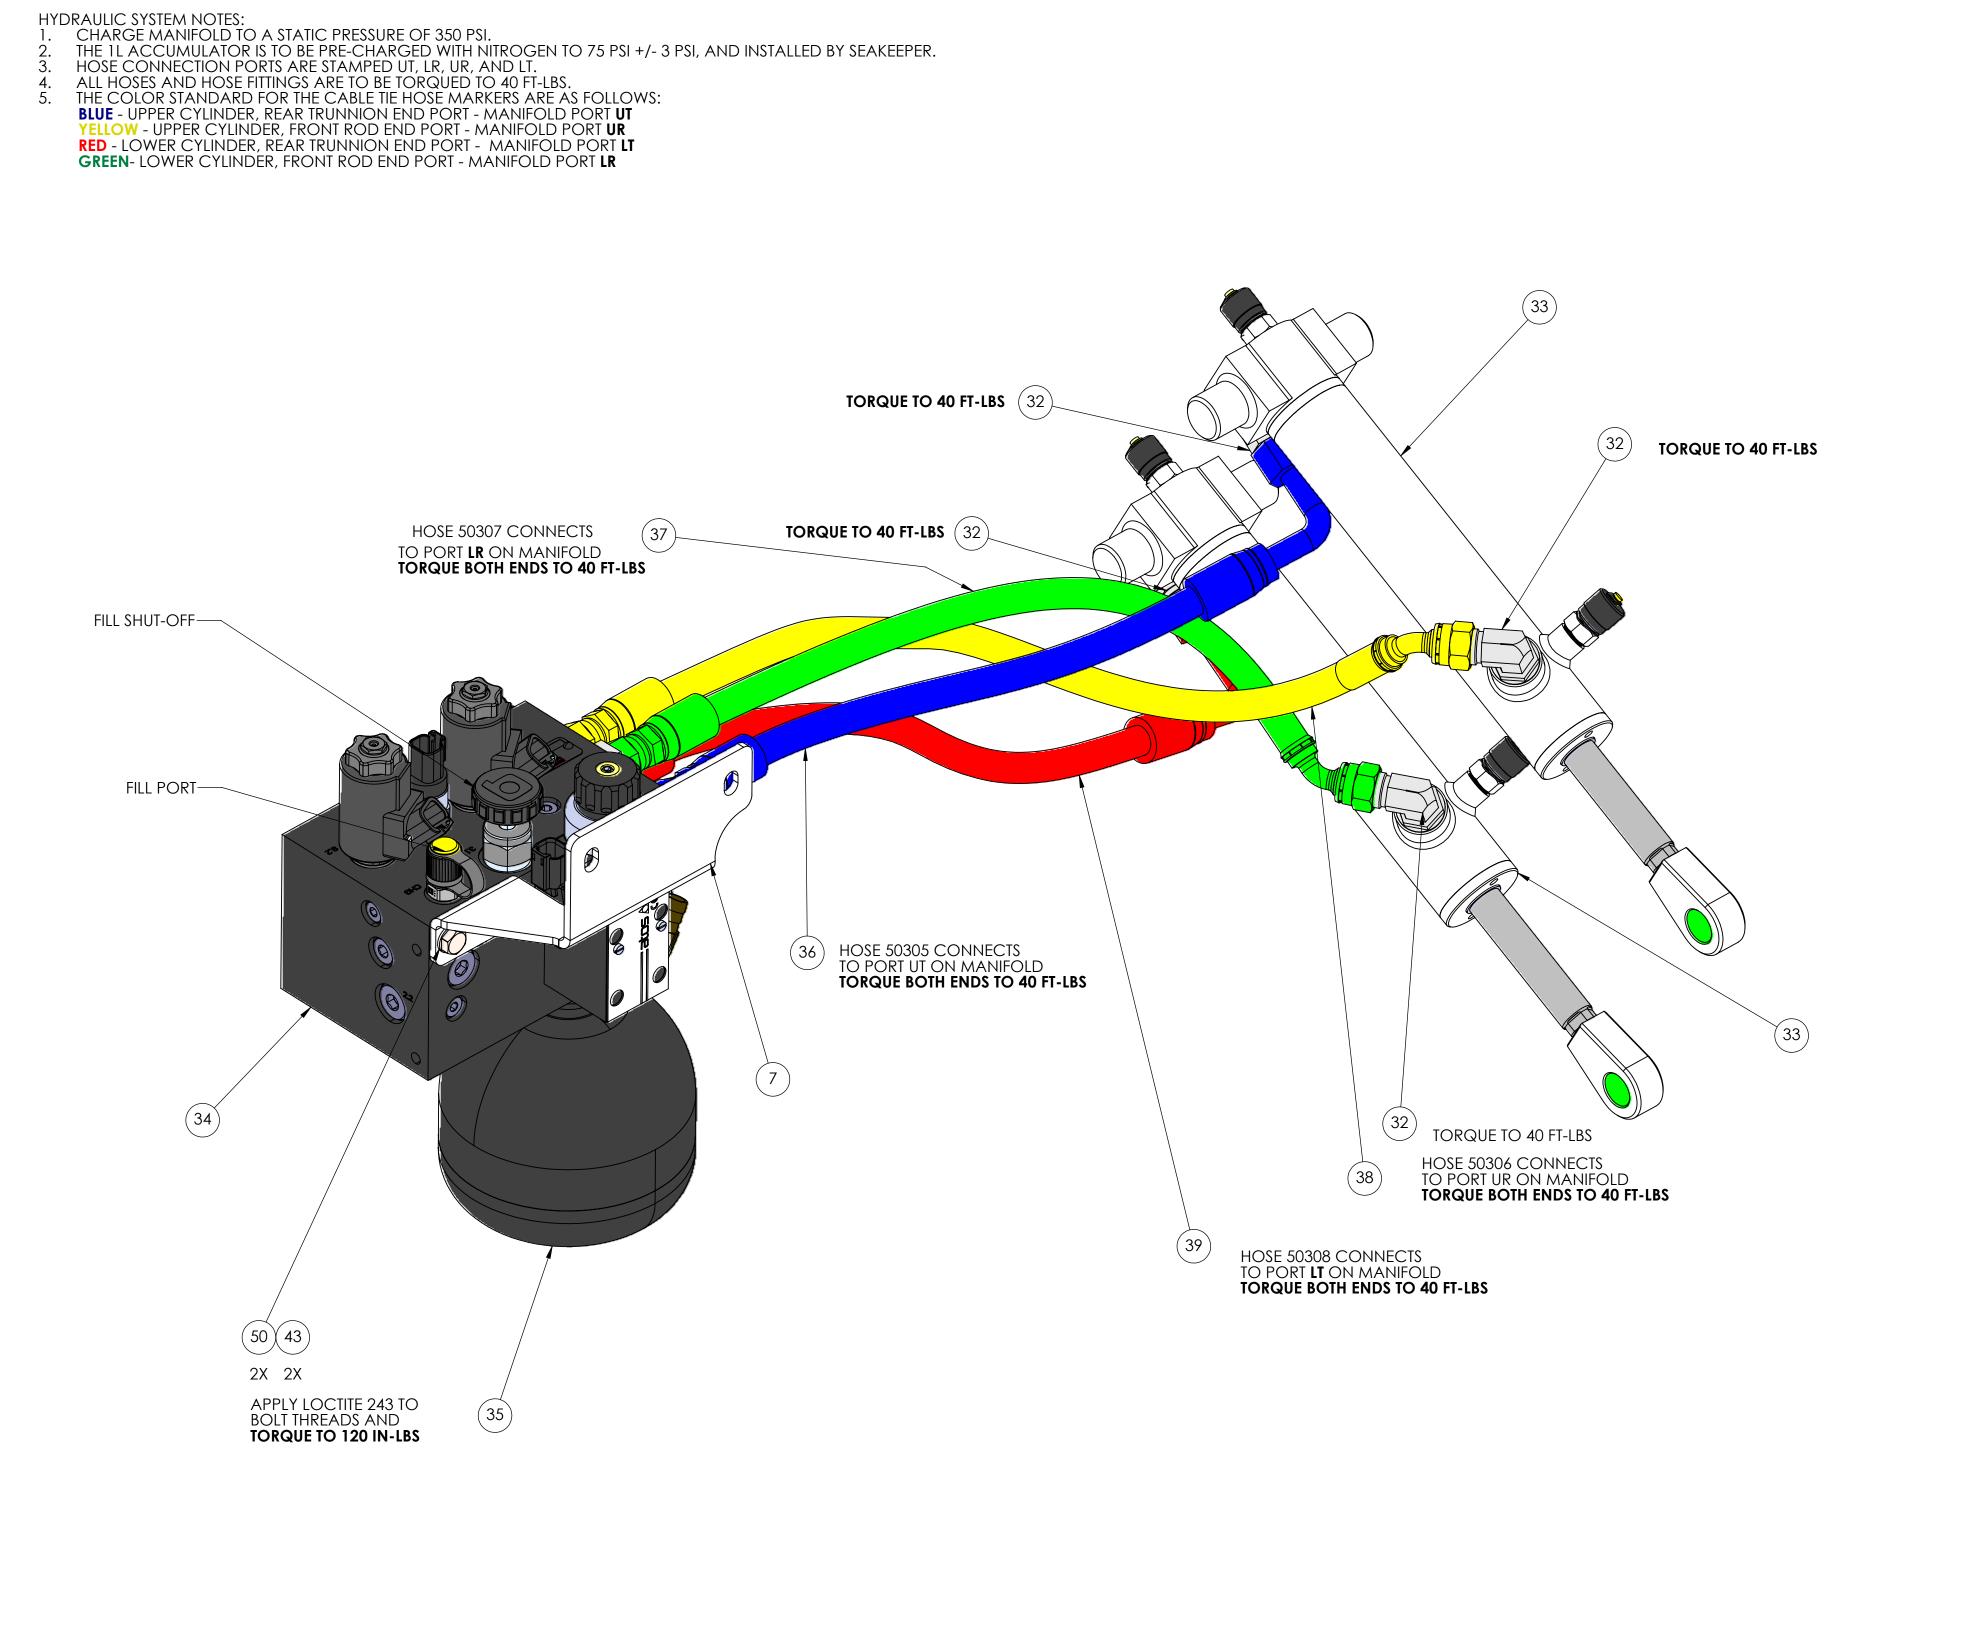

PROPRIETARY AND CONFIDENTIAL
THE INFORMATION CONTAINED IN
THE ORDAN/ING IS THE SOLE PROPERTY

3rd ANGLE PROJECTION
SEAKEEPER

\*\*COLOR Abail Mause Lane. Suite 350 California, MD 20619 OF SEAKEEPER INCORPORATED. ANY
REPRODUCTION IN PART OR AS A
WHOLE WITHOUT THE WRITTEN
PERMISSION OF SEAKEEPER IS

MATERIAL: Seakeeper Inc. 45310 Abell House Lane, Suite 350 California, MD 20619

DESCRIPTION: SEAKEEPER 5/6 UPPER FOUNDATION ASSEMBLY, SERVICE REFERENCE MATERIAL: PROHIBITED. THIS DRAWING SUPERSEDES REV NO: SCALE: SHEET NO: ALL OTHER FILE FORMAT TYPES UNLESS OTHERWISE SPECIFIED

DO NOT SCALE DRAWING

12613-SP 5 1:8 2 OF 2