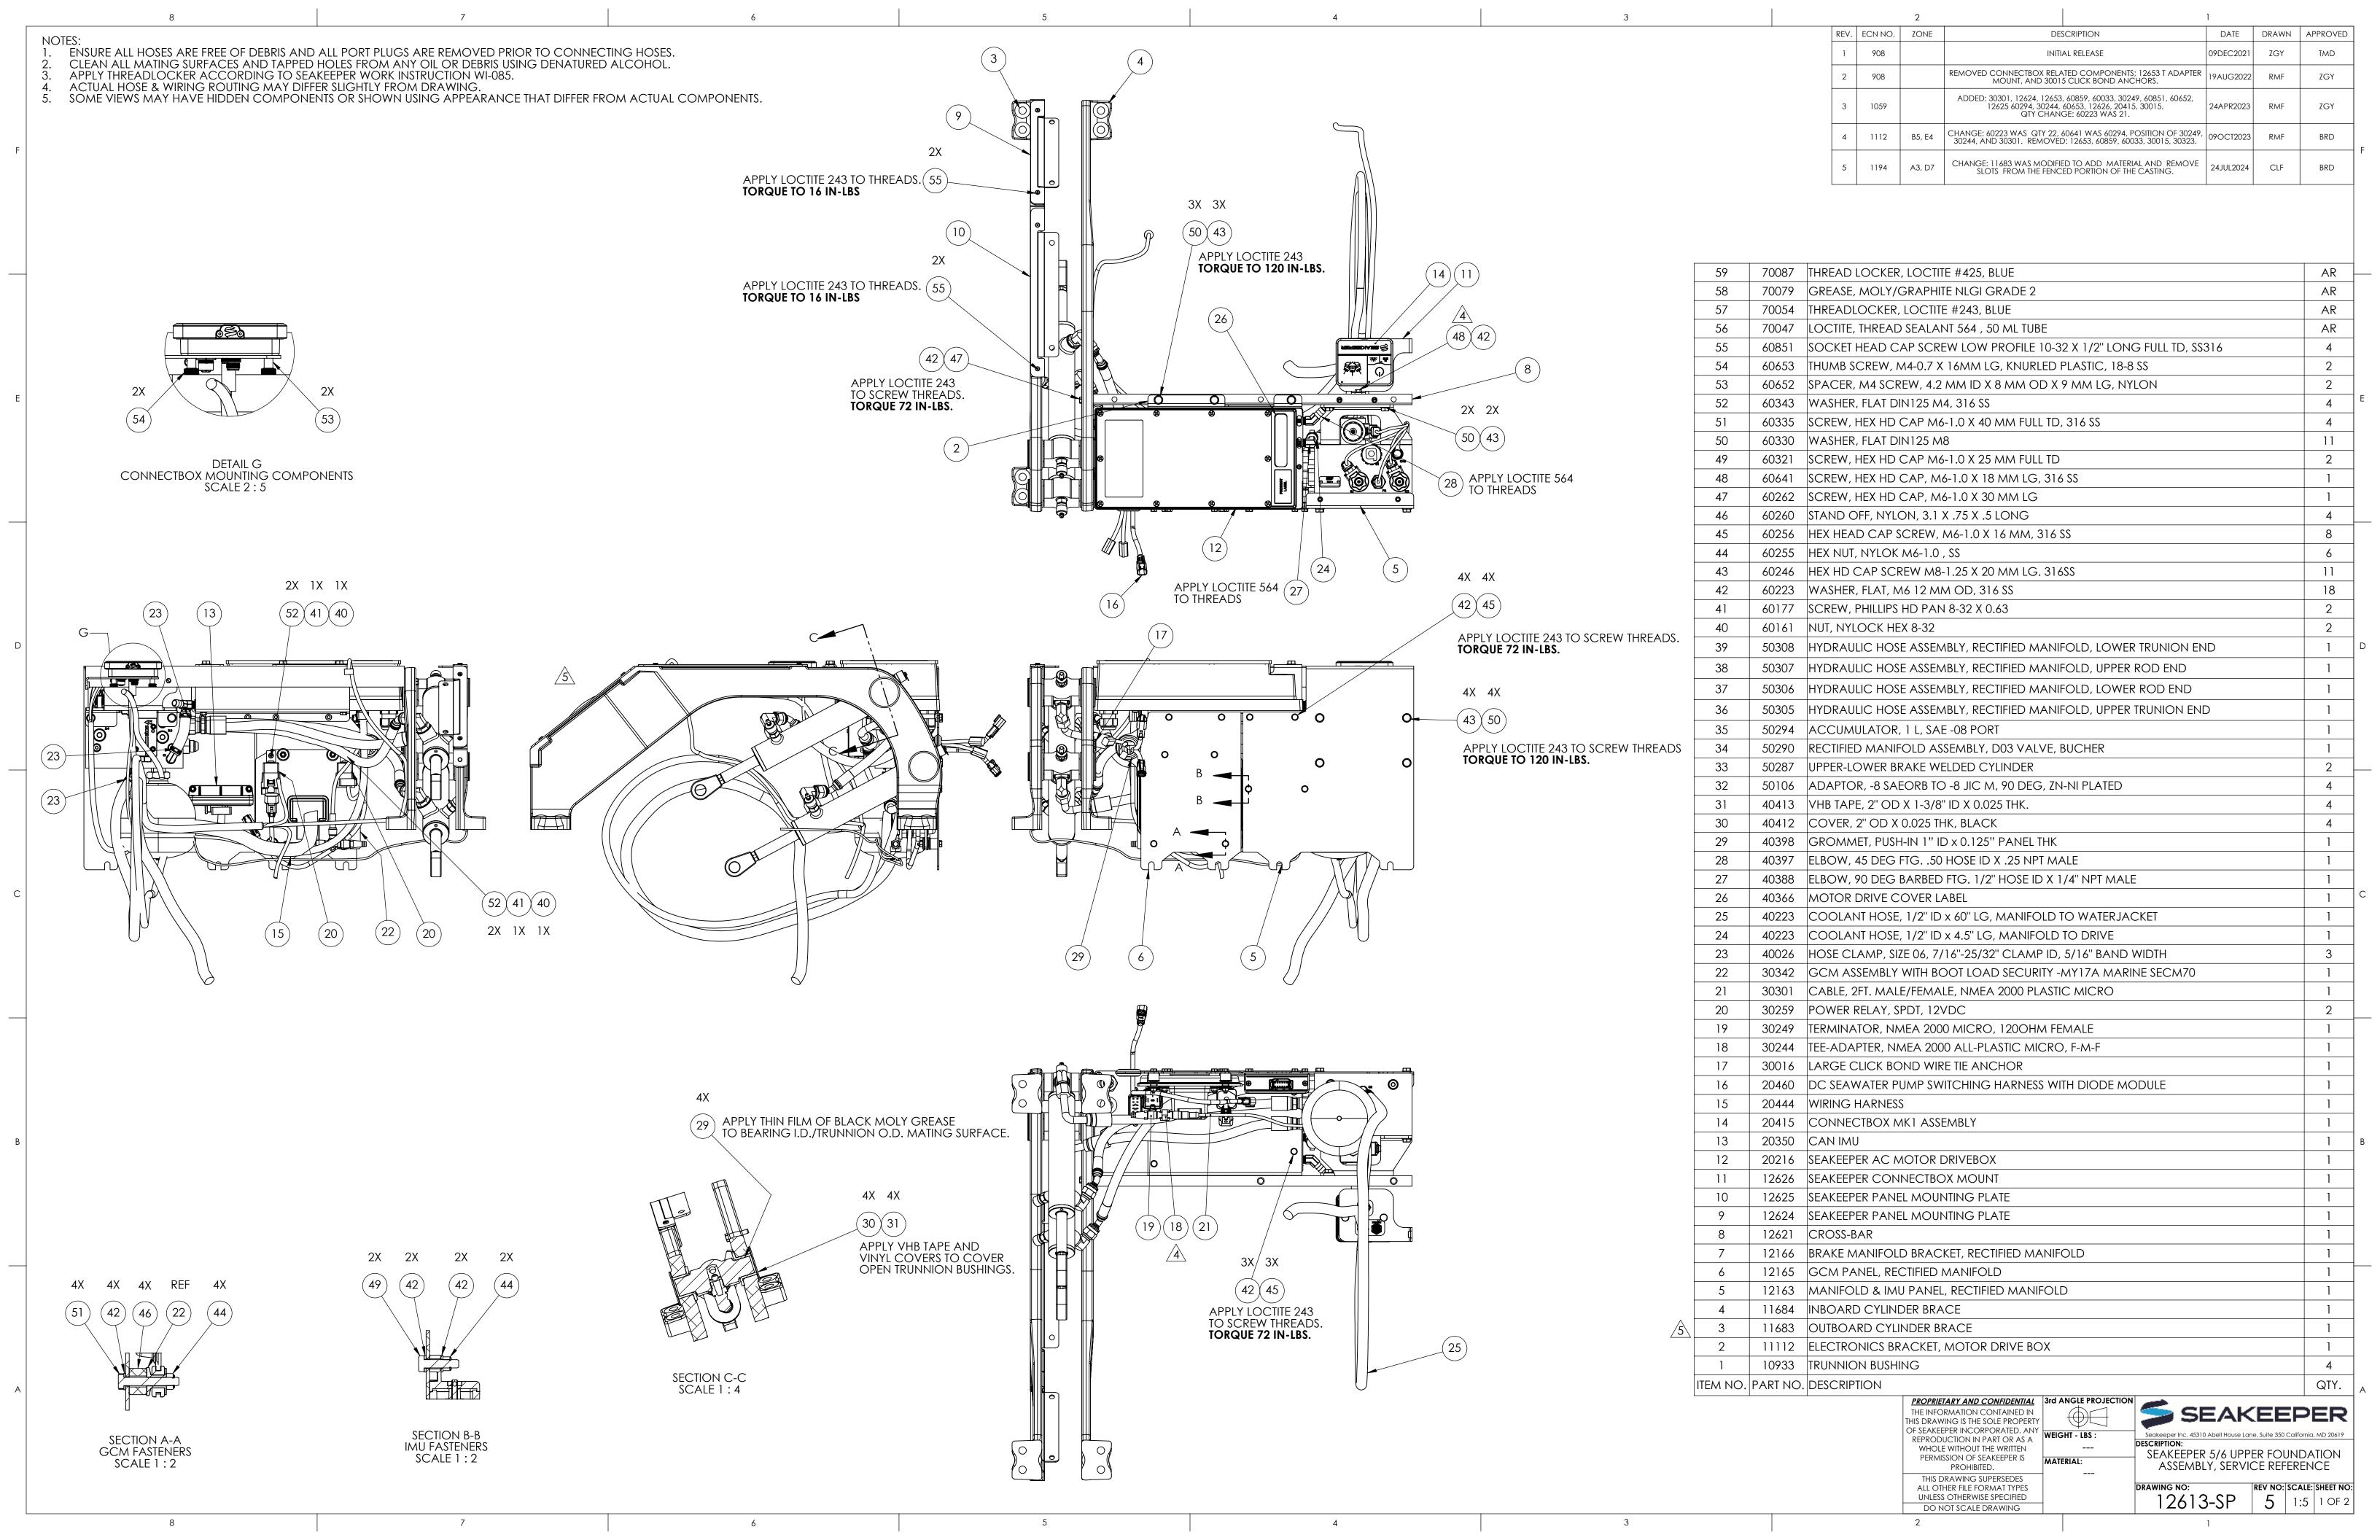

PROPRIETARY AND CONFIDENTIAL
THE INFORMATION CONTAINED IN
THE ORDAN/ING IS THE SOLE PROPERTY

3rd ANGLE PROJECTION
SEAKEEPER

\*\*COLOR Abail Mause Lane. Suite 350 California, MD 20619 OF SEAKEEPER INCORPORATED. ANY
REPRODUCTION IN PART OR AS A
WHOLE WITHOUT THE WRITTEN
PERMISSION OF SEAKEEPER IS

MATERIAL: Seakeeper Inc. 45310 Abell House Lane, Suite 350 California, MD 20619

DESCRIPTION: SEAKEEPER 5/6 UPPER FOUNDATION ASSEMBLY, SERVICE REFERENCE MATERIAL: PROHIBITED. THIS DRAWING SUPERSEDES REV NO: SCALE: SHEET NO: ALL OTHER FILE FORMAT TYPES UNLESS OTHERWISE SPECIFIED

DO NOT SCALE DRAWING

12613-SP 5 1:8 2 OF 2