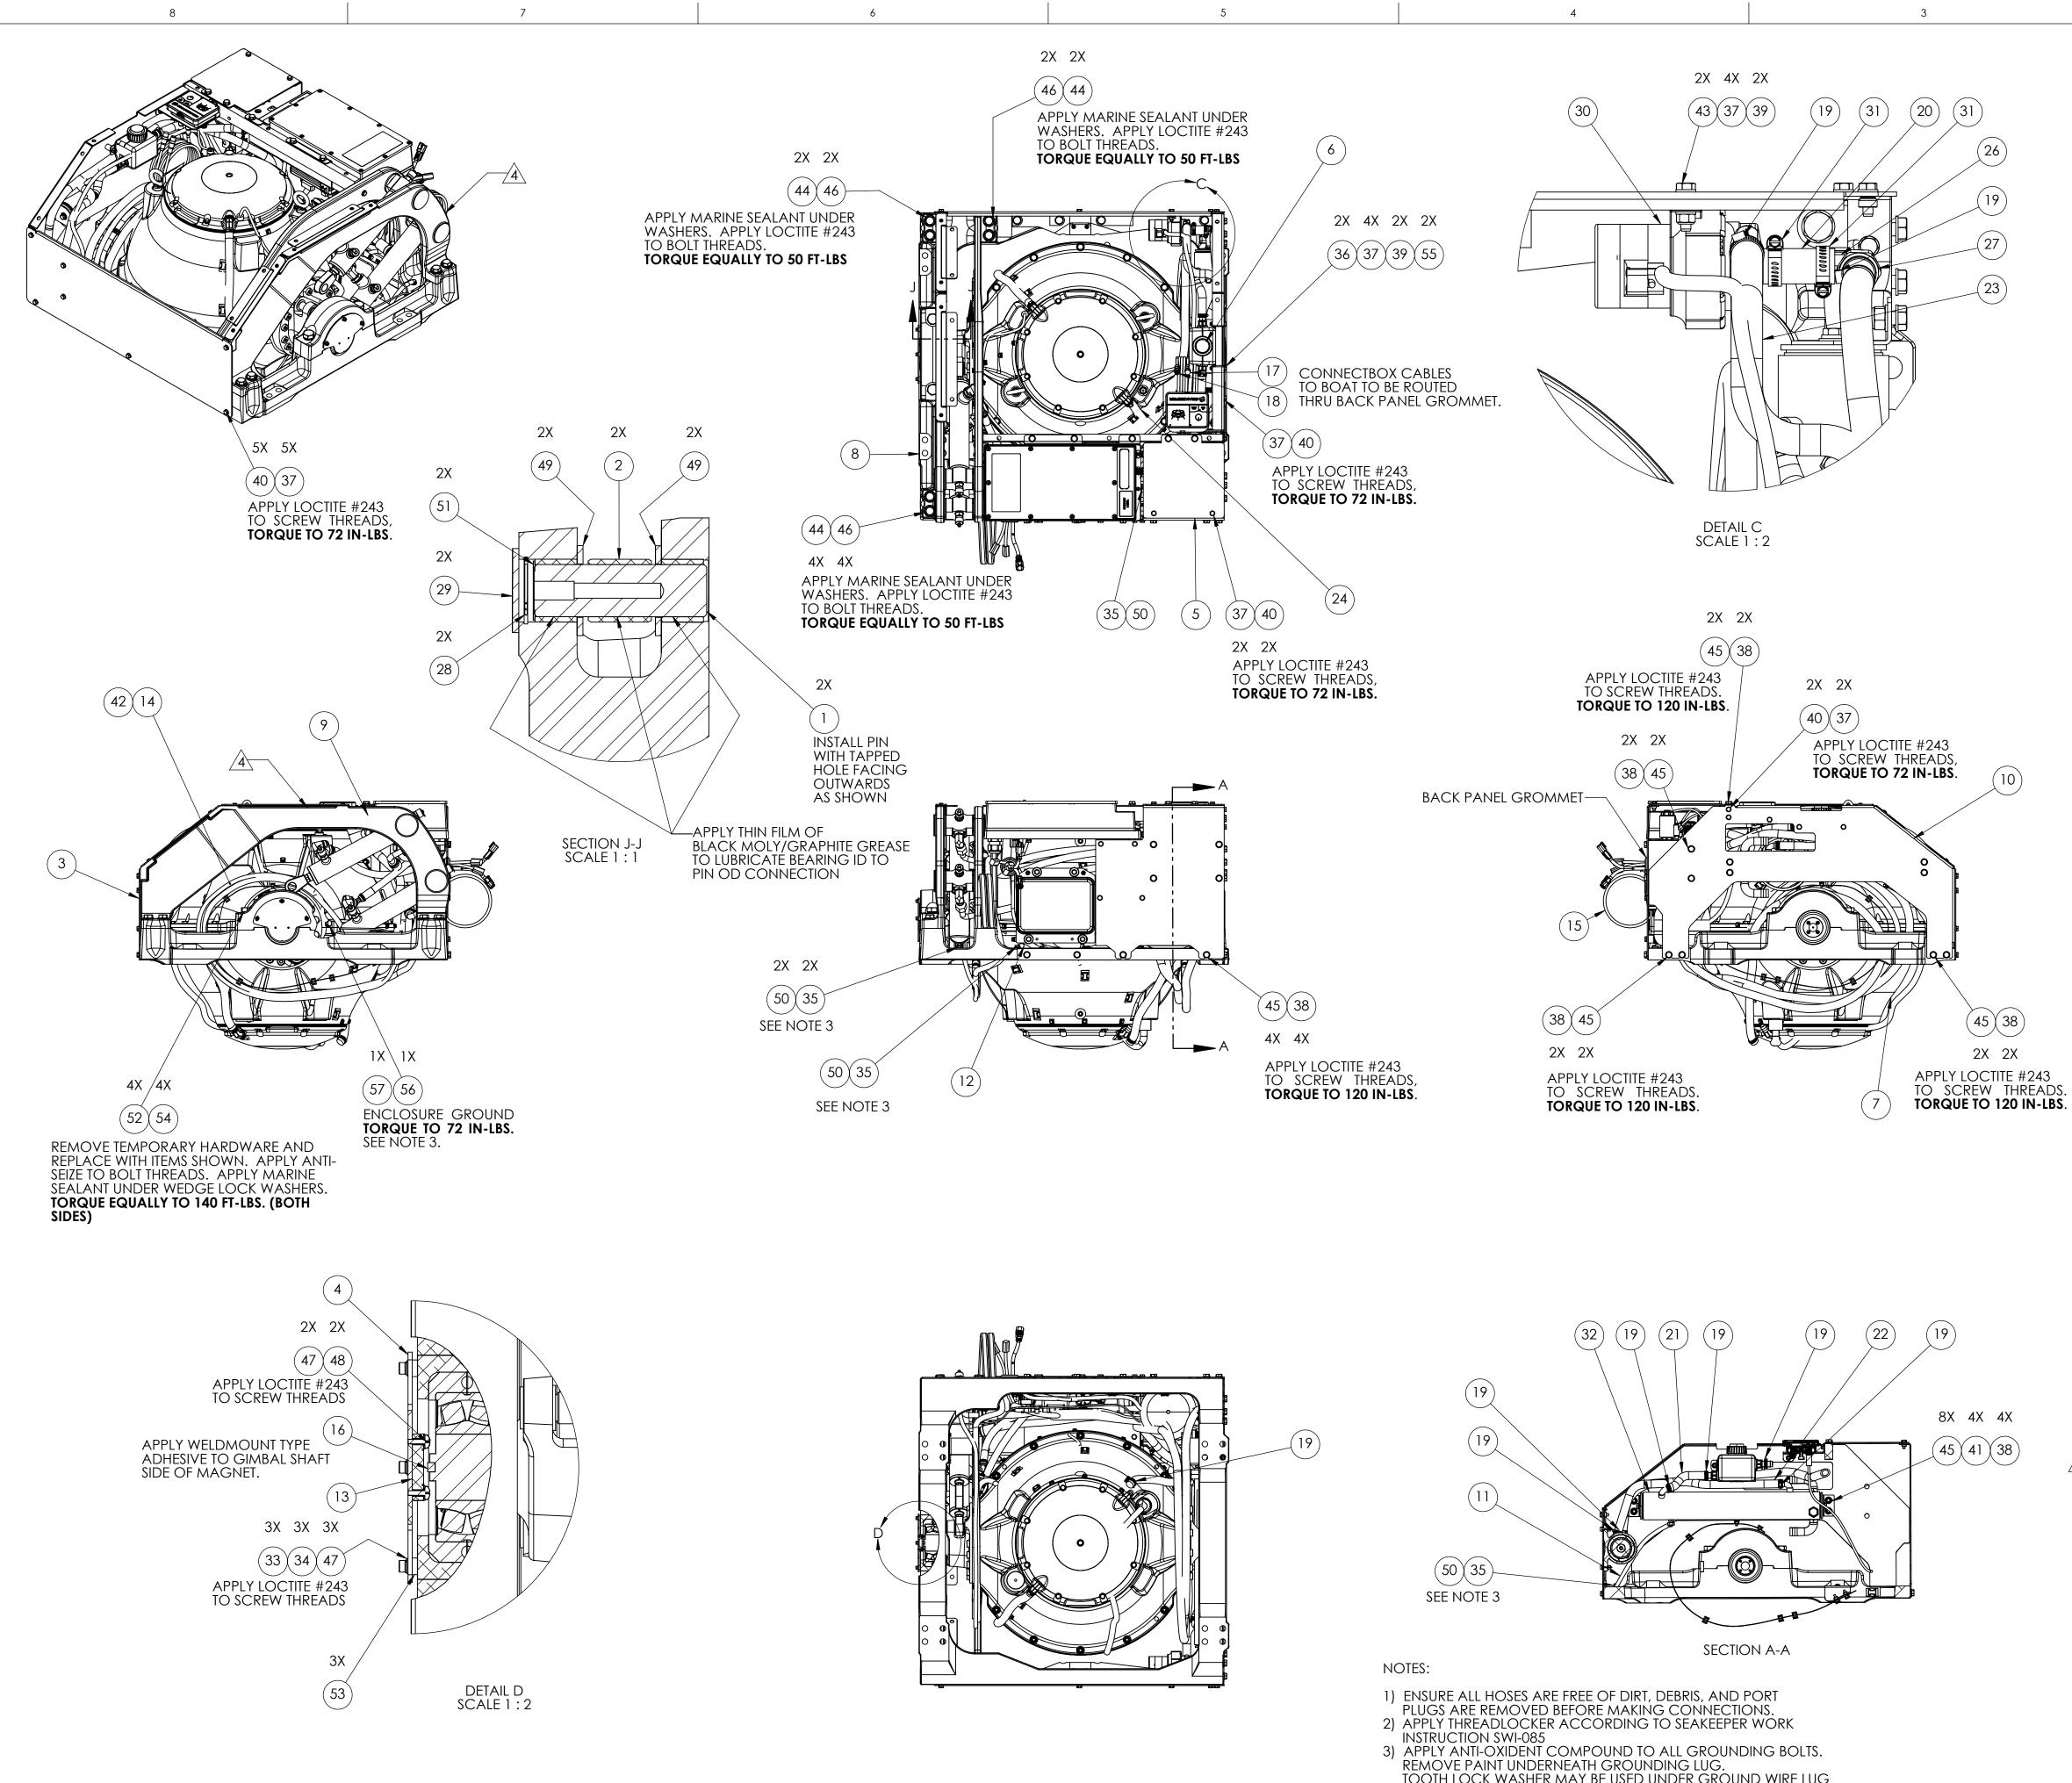

6

8

7

5

4

TOOTH LOCK WASHER MAY BE USED UNDER GROUND WIRE LUG IF THE LUG DOES NOT SIT FLAT ON THE MATING SURFACE.

|     |         | 2          | 1                                                                                                                                                                            |           |       |          |
|-----|---------|------------|------------------------------------------------------------------------------------------------------------------------------------------------------------------------------|-----------|-------|----------|
| REV | ECN NO. | ZONE       | DESCRIPTION                                                                                                                                                                  | DATE      | DRAWN | APPROVED |
| 1   | 908     |            | INITIAL RELEASE                                                                                                                                                              | 18NOV2021 | ZGY   | TMD      |
| 2   | 908     |            | REMOVED CONNECTBOX COMPONENTS. ADDED 5" DISPLAY 30298.<br>REPLACED 20394 ROUND AC POWER CABLE WITH FLAT 20542. REPLACED<br>RESERVOIR SPACER 60758 WITH 60927.                | 22AUG2022 | RMF   | ZGY      |
| 3   | 1059    |            | DELETED: 30298, 60851,12624 AND 12625. QTY CHANGE: 60223 WAS 19,<br>60330 WAS 18, 60256 WAS 11, 60246 WAS 14. ADDED 60996, 60998, 30330,<br>30332. ADDED BOLT TORQUE VALUES. | 21APR2023 | RMF   | ZGY      |
| 4   | 1194    | B3, D8, F7 | CHANGE: THE UPPER FOUNDATION ASSEMBLY 12613 INCORPORATED THE MODIFICATIONS OF OUTBOARD CYLINDER BRACE 11683.                                                                 | 24JUL2024 | CLF   | BRD      |